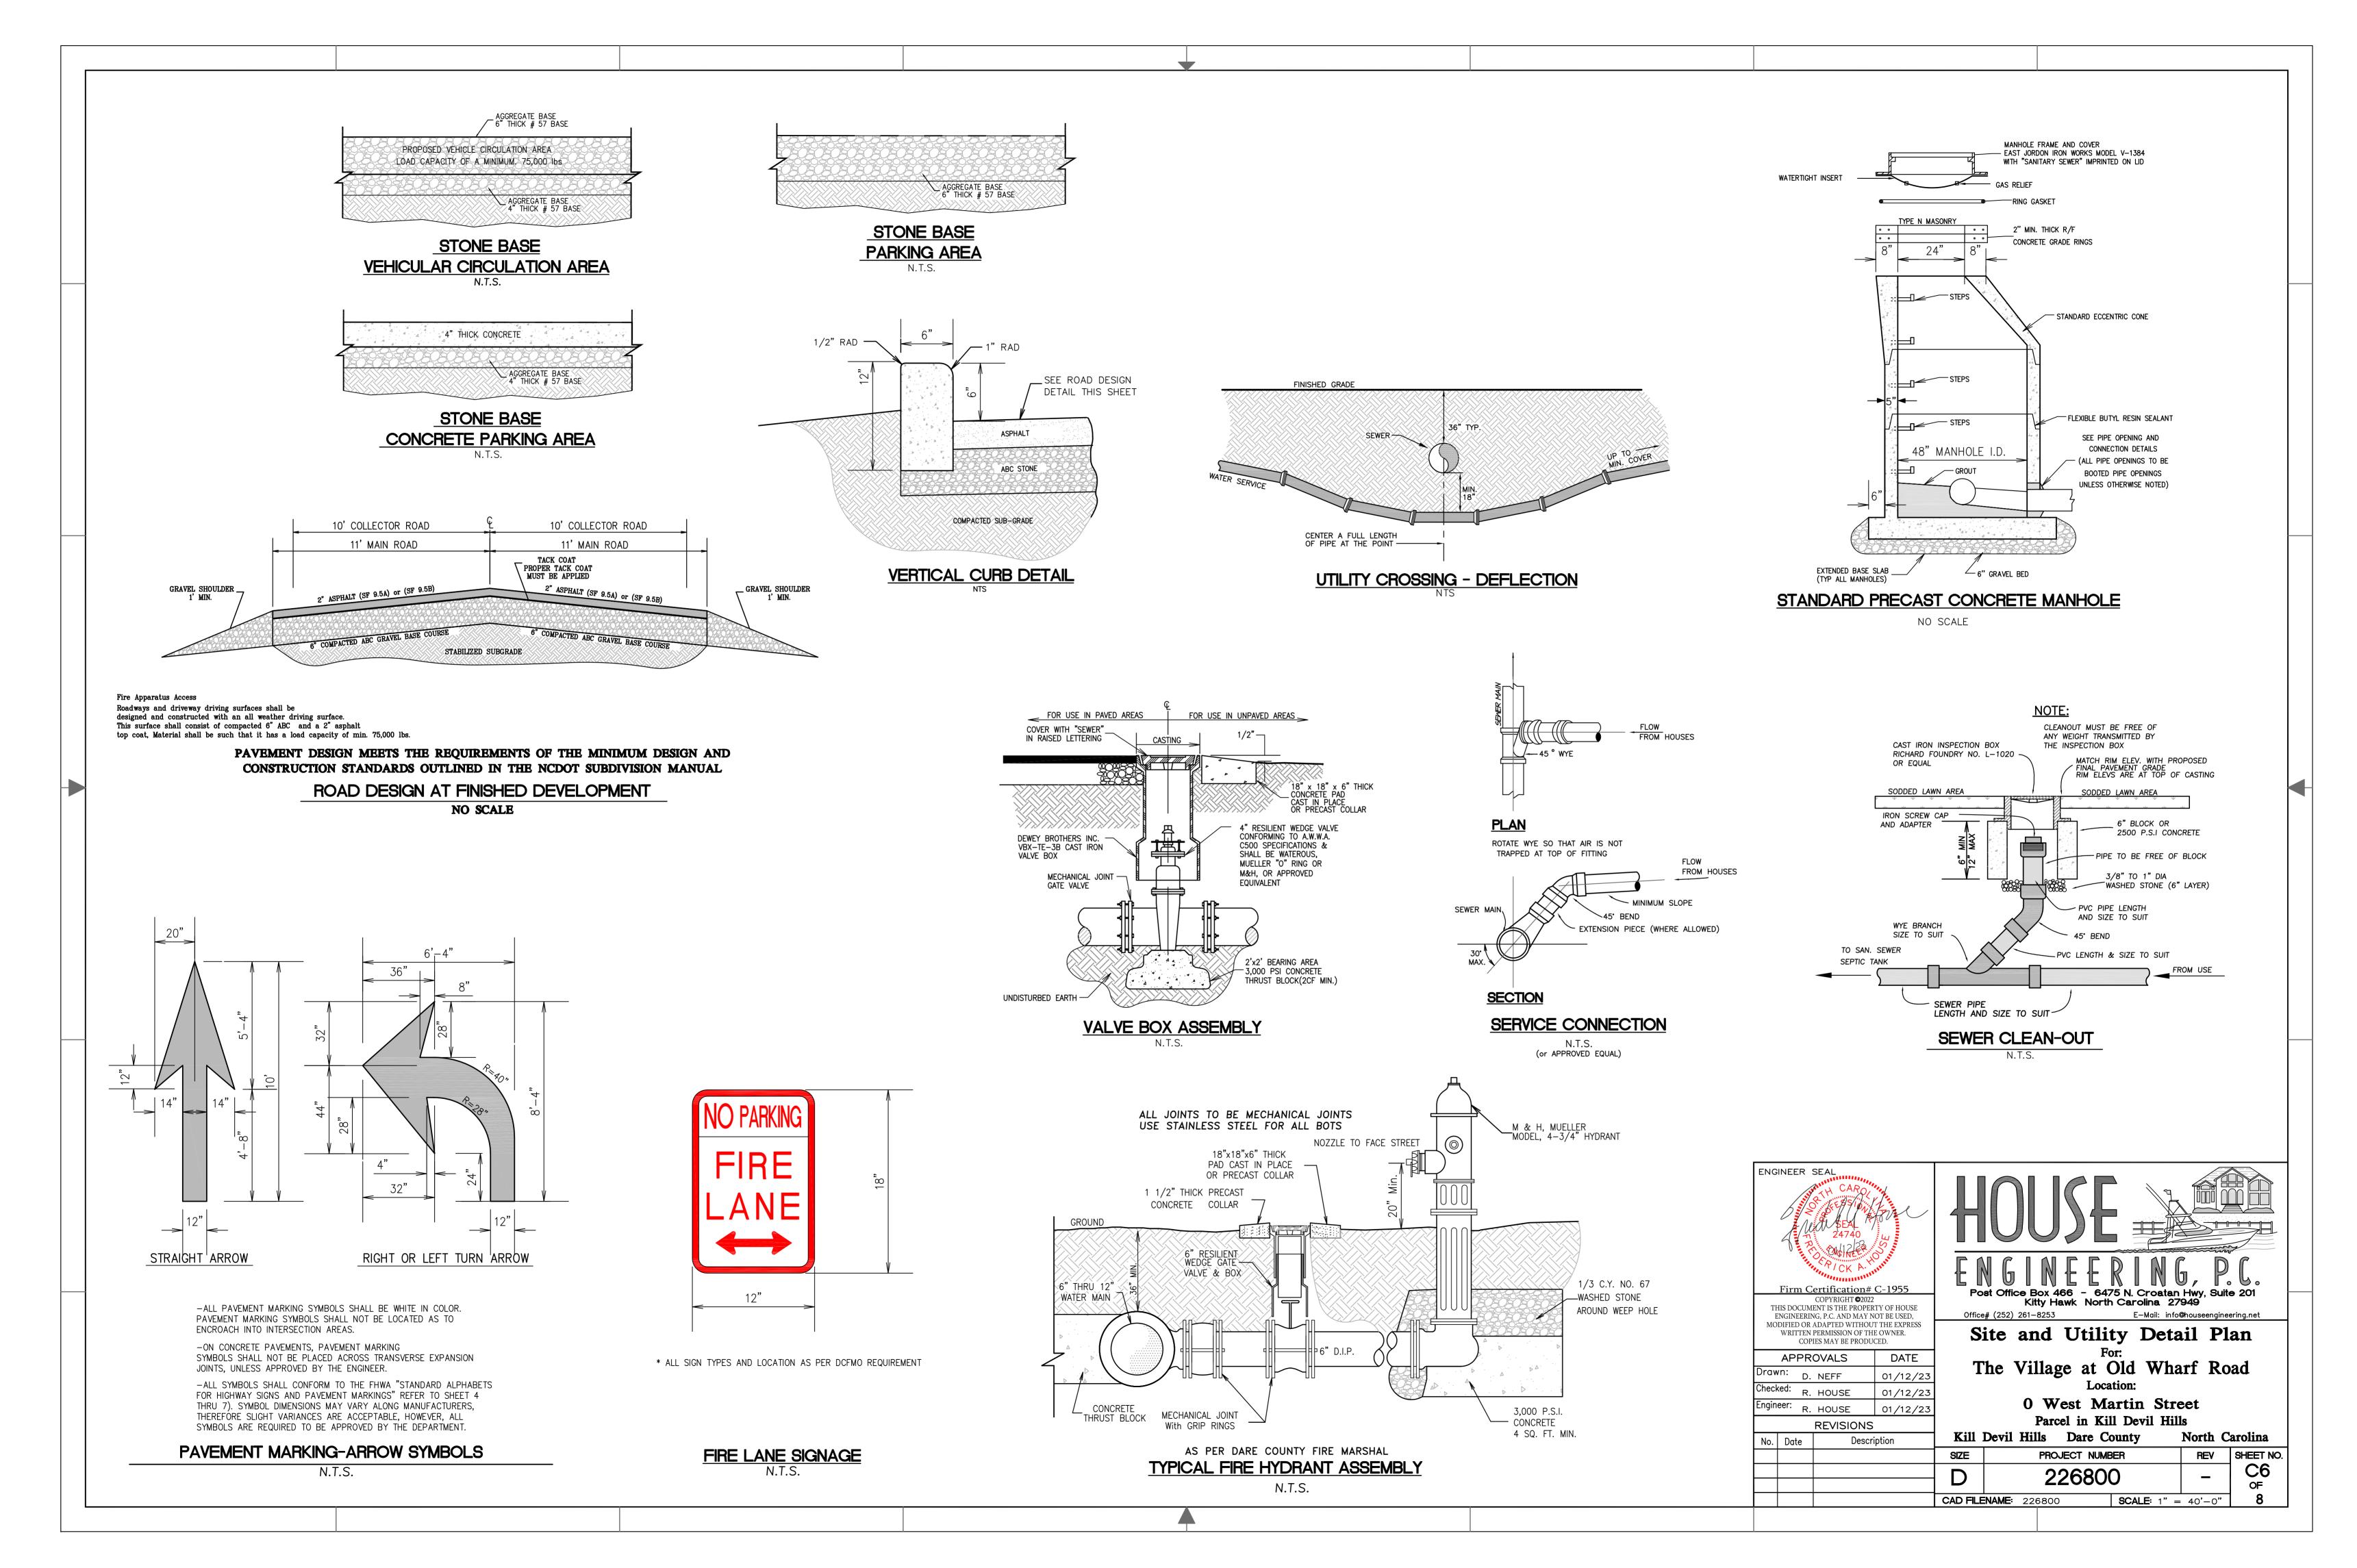

\* NO PARKING WILL BE ALLOWED ON ANY STREET. "NO PARKING FIRE LANE" SIGNS MUST BE POSTED ACCORDING TO DCFMO GUIDELINES.

|                                                                                                   |                                                            | LEGE                  | END:                  |                              |                    |             |                                                                |                  |             |  |
|---------------------------------------------------------------------------------------------------|------------------------------------------------------------|-----------------------|-----------------------|------------------------------|--------------------|-------------|----------------------------------------------------------------|------------------|-------------|--|
|                                                                                                   |                                                            | PROPOSED              | DWELLING              | AREA                         |                    |             |                                                                |                  |             |  |
|                                                                                                   |                                                            | PROPOSED              | VEHICLE (             | CIRCULATION                  | AREA               |             |                                                                |                  |             |  |
|                                                                                                   |                                                            | PROPOSED              | CONCRETE              | E AREA                       |                    |             |                                                                |                  |             |  |
|                                                                                                   |                                                            | EXISTING F            | OAD SURF              | ACE                          |                    | ·<br>·<br>· |                                                                |                  |             |  |
|                                                                                                   |                                                            | PROPOSED              | DECK                  |                              |                    |             |                                                                |                  |             |  |
| i<br>I                                                                                            |                                                            | PROPOSED              | VEHICULAI             | R CIRCULATIO                 | N AREA             |             |                                                                |                  |             |  |
|                                                                                                   |                                                            | PROPOSED              | GRAVEL SURFACE        |                              |                    |             |                                                                |                  |             |  |
| 1                                                                                                 |                                                            | PROPOSEI<br>(10'x20') | D PARKING SPACE       |                              |                    |             |                                                                |                  |             |  |
|                                                                                                   |                                                            |                       |                       | SERVICE LIN<br>OUNTY WAT     |                    |             | — ws ————                                                      | _                |             |  |
|                                                                                                   |                                                            | PROPOSEI<br>(SIZED BY |                       | MAIN<br>OUNTY WAT            | ER)                |             | — 6"W————                                                      | _                |             |  |
|                                                                                                   |                                                            | PROPOSE               | WATER                 | MAIN GATE                    | VALVE              |             | $\bowtie$                                                      |                  |             |  |
|                                                                                                   |                                                            | PROPOSE               | STORM                 | PIPE                         |                    | ======      | ========                                                       |                  |             |  |
|                                                                                                   |                                                            | EXISTING              | WATERMAIN             |                              |                    |             | <u>EX_6"WM</u>                                                 |                  |             |  |
|                                                                                                   |                                                            |                       |                       |                              |                    |             |                                                                |                  |             |  |
| EER S                                                                                             | SEAL<br>CARO<br>SECTION<br>SEAL<br>24740                   | OUSE OF               |                       |                              |                    |             |                                                                |                  |             |  |
| irm Certification# C-1955                                                                         |                                                            |                       |                       | N G I                        | N L 1<br>10x 466 - | 6475 N. C   | NG,                                                            | P. C<br>Suite 20 | , .<br>)1 - |  |
|                                                                                                   | COPYRIGHT ©2022<br>ENT IS THE PROPER<br>IG, P.C. AND MAY N | TY OF HOUSE           |                       | <b>Ki</b> f<br>e# (252) 261- |                    |             | r <b>oatan Hwy,</b><br>i <b>na 27949</b><br>Mail: info@houseer |                  |             |  |
| FIED OR ADAPTED WITHOUT THE EXPRESS<br>RITTEN PERMISSION OF THE OWNER.<br>COPIES MAY BE PRODUCED. |                                                            |                       | Site and Utility Plan |                              |                    |             |                                                                |                  |             |  |
|                                                                                                   | OVALS                                                      | DATE                  | п                     |                              | 11                 | For:        | W71 f                                                          |                  |             |  |
|                                                                                                   | NEFF                                                       | 01/12/23              | J                     | ine vi                       | •                  | ocation:    | Wharf                                                          | Koad             |             |  |
| r.                                                                                                | HOUSE                                                      | 01/12/23              |                       |                              | 0 Old V            |             | Road                                                           |                  |             |  |
| к.                                                                                                | HOUSE<br>REVISIONS                                         | 01/12/23              |                       |                              |                    | in Wanc     |                                                                |                  |             |  |
| Date                                                                                              | Descri                                                     |                       | V                     | Vanchese                     | Dare Co            | ounty       | North C                                                        | arolina          |             |  |
|                                                                                                   |                                                            |                       | SIZE                  |                              | PROJECT N          |             | RE                                                             |                  | ET NO.      |  |
|                                                                                                   |                                                            |                       | D                     |                              | 2268               | 00          | -                                                              |                  | C2          |  |
|                                                                                                   |                                                            |                       | CAD FIL               | <br><b>ENAME:</b> 22         | 6800               | SCAL        | i 1" = 40'−                                                    |                  | 8           |  |
|                                                                                                   |                                                            |                       |                       |                              |                    |             |                                                                |                  |             |  |
|                                                                                                   |                                                            |                       |                       |                              |                    |             |                                                                |                  |             |  |