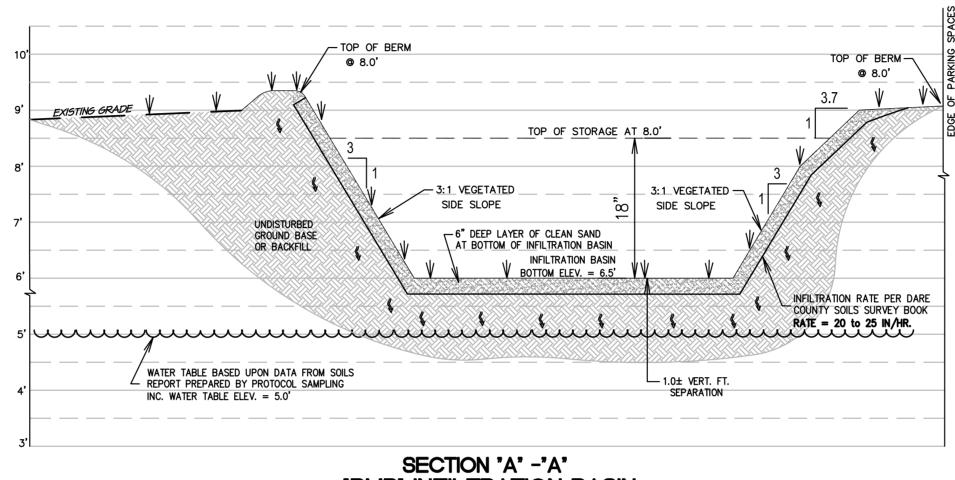

| 8           |  |
|                                                                                                   |                                                            |                       |                       |                              |                    |             |                                                                |                  |             |  |
|                                                                                                   |                                                            |                       |                       |                              |                    |             |                                                                |                  |             |  |