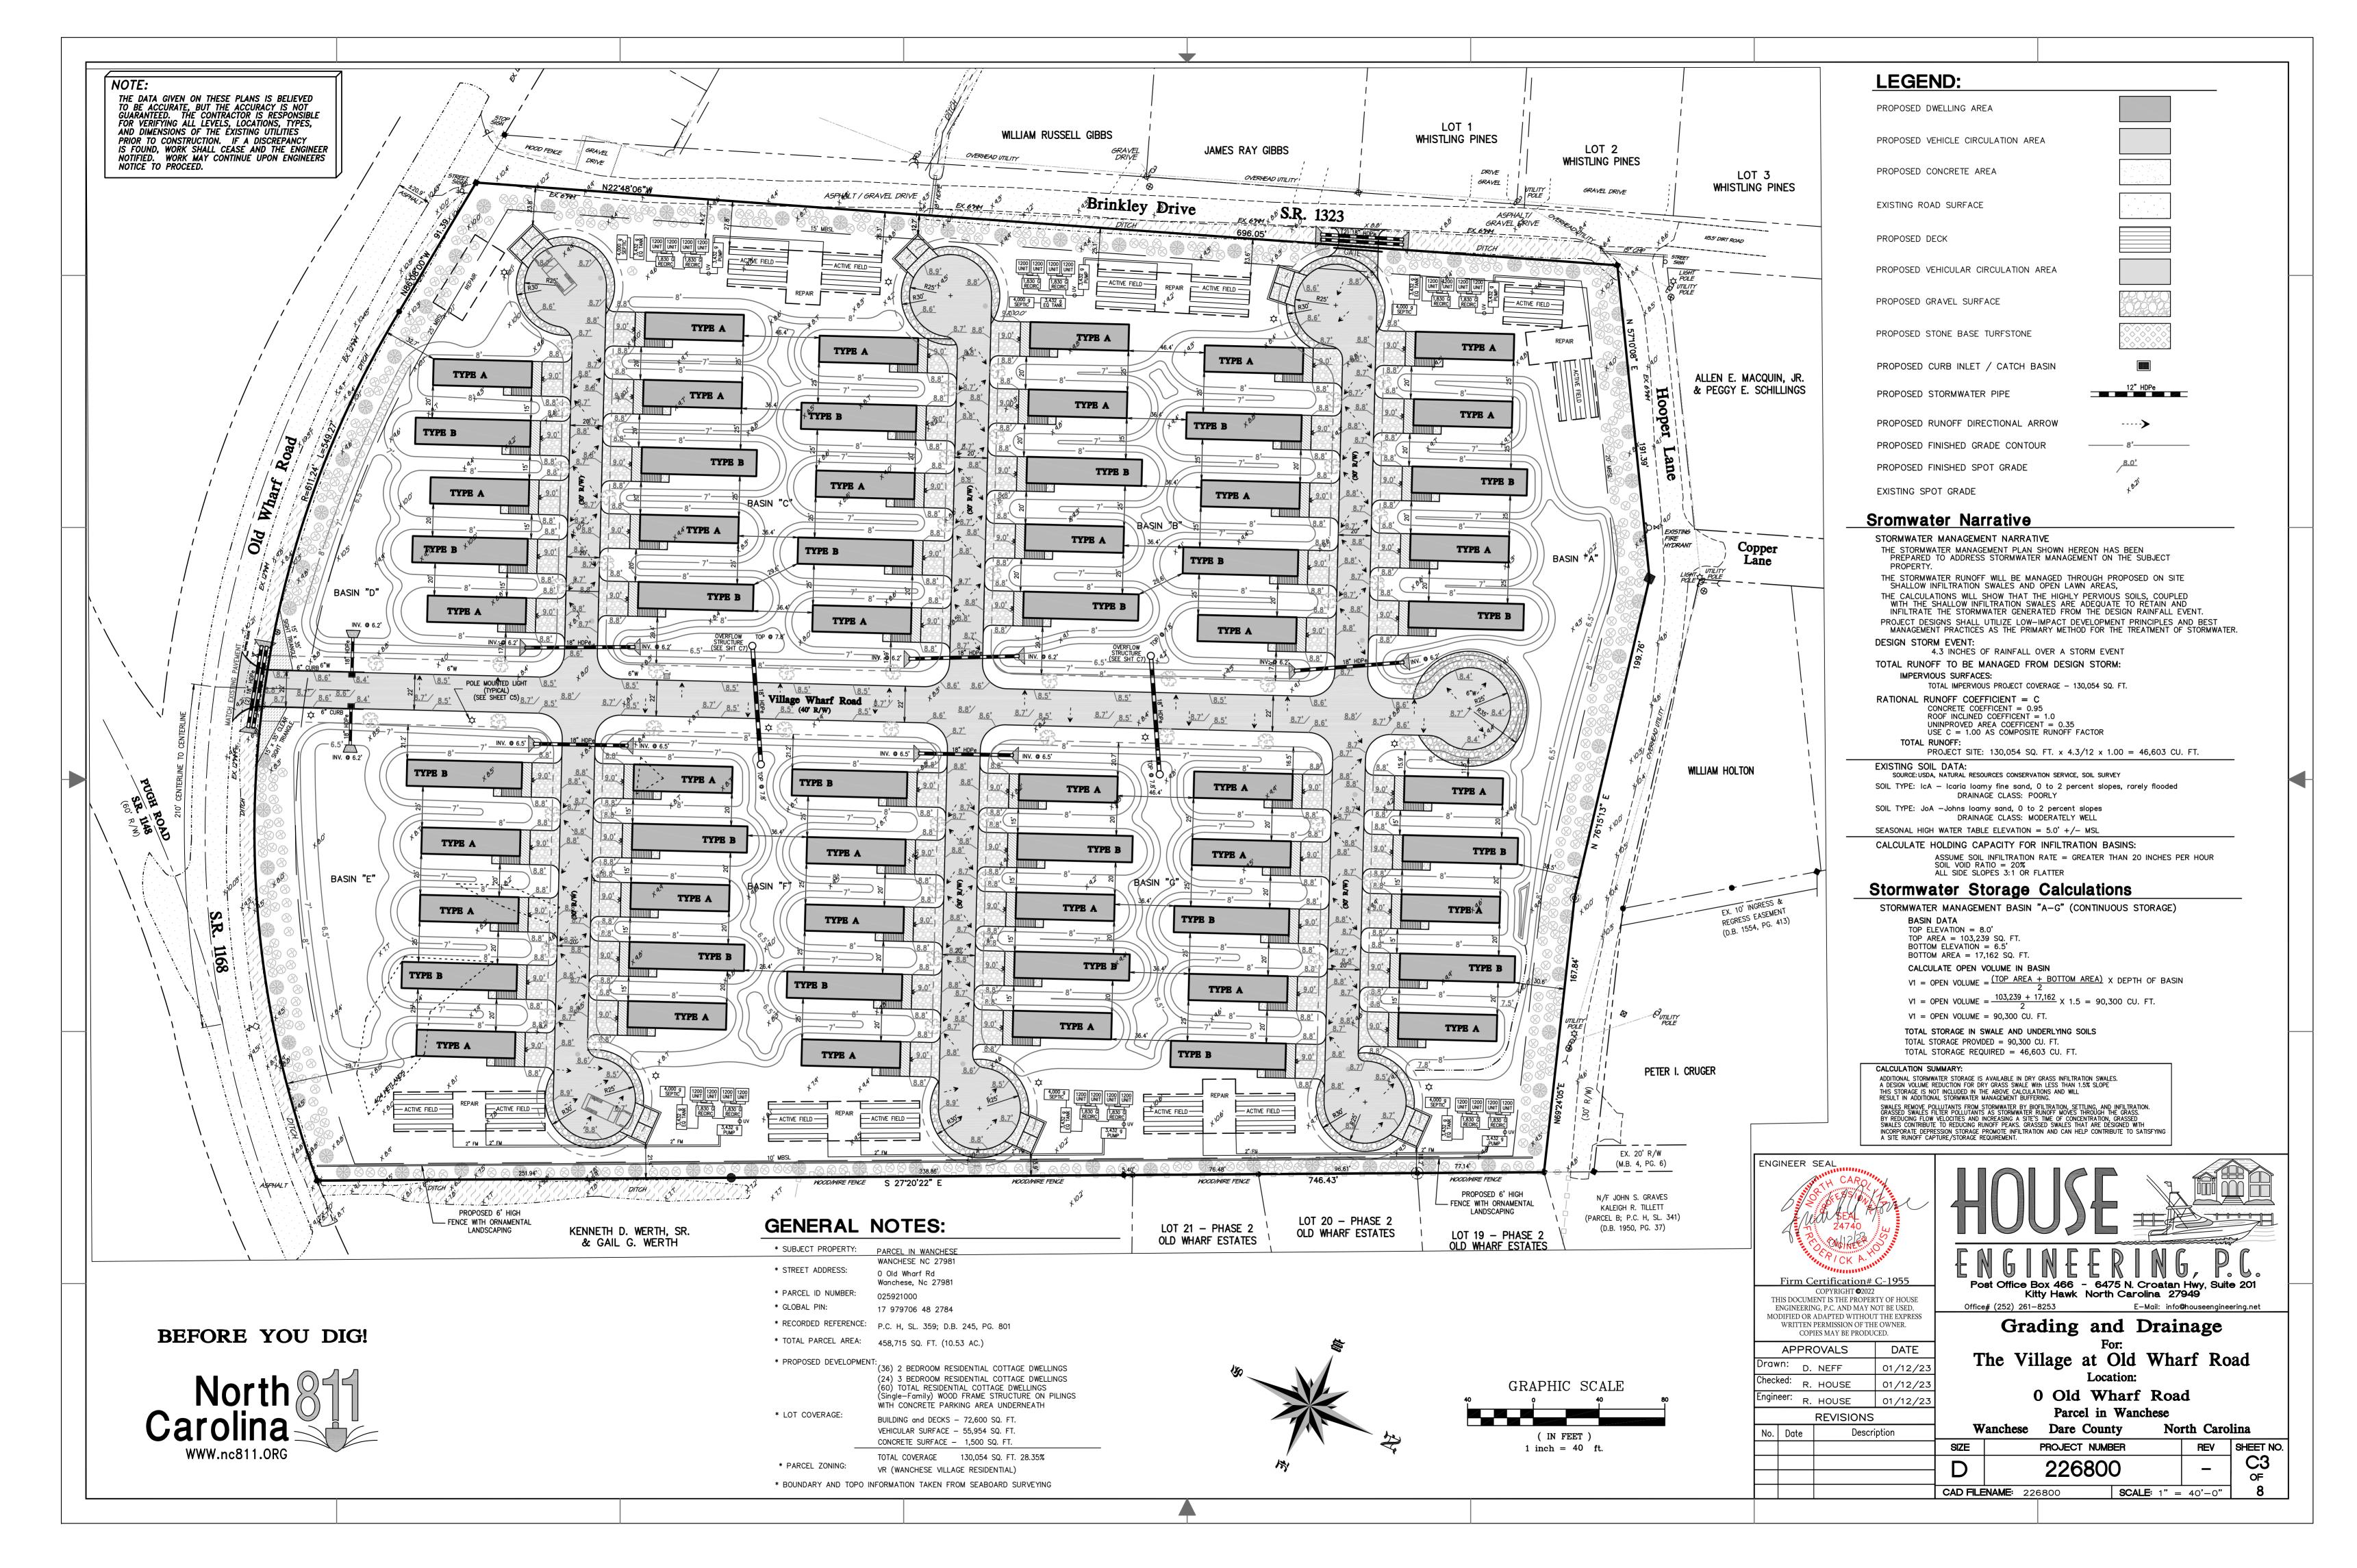

| ENERAL NOTES:          |                                                                                                                                                                                                                                      |  |  |  |  |  |  |  |  |
|------------------------|--------------------------------------------------------------------------------------------------------------------------------------------------------------------------------------------------------------------------------------|--|--|--|--|--|--|--|--|
| SUBJECT PROPERTY:      | PARCEL IN WANCHESE<br>James and Yvonne Daughtry (Owners)                                                                                                                                                                             |  |  |  |  |  |  |  |  |
| STREET ADDRESS:        | 0 Old Wharf Rd<br>Wanchese, Nc 27981                                                                                                                                                                                                 |  |  |  |  |  |  |  |  |
| DEVELOPER:             | ARIA CONSTRUCTION and DEVELOPMENT<br>PO Box 321 Creswell, NC 27928                                                                                                                                                                   |  |  |  |  |  |  |  |  |
| PARCEL ID NUMBER:      | 025921000                                                                                                                                                                                                                            |  |  |  |  |  |  |  |  |
| GLOBAL PIN:            | 17 979706 48 2784                                                                                                                                                                                                                    |  |  |  |  |  |  |  |  |
| RECORDED REFERENCE:    | P.C. H, SL. 359; D.B. 245, PG. 801                                                                                                                                                                                                   |  |  |  |  |  |  |  |  |
| TOTAL PARCEL AREA:     | 458,715 SQ. FT. (10.53 AC.)                                                                                                                                                                                                          |  |  |  |  |  |  |  |  |
| PROPOSED DEVELOPMEN    | (36) 2 BEDROOM RESIDENTIAL COTTAGE DWELLINGS<br>(24) 3 BEDROOM RESIDENTIAL COTTAGE DWELLINGS<br>(60) TOTAL RESIDENTIAL COTTAGE DWELLINGS<br>(Single—Family) WOOD FRAME STRUCTURE ON PILINGS<br>WITH CONCRETE PARKING AREA UNDERNEATH |  |  |  |  |  |  |  |  |
| LOT COVERAGE:          | BUILDING and DECKS — 72,600 SQ. FT.<br>VEHICULAR SURFACE — 55,954 SQ. FT.<br>CONCRETE SURFACE — 1,500 SQ. FT.                                                                                                                        |  |  |  |  |  |  |  |  |
|                        | TOTAL COVERAGE 130,054 SQ. FT. 28.35%                                                                                                                                                                                                |  |  |  |  |  |  |  |  |
| PARKING DATA:          | 60 UNITS @ 1 SPACE PER BEDROOM = 144 SPACES                                                                                                                                                                                          |  |  |  |  |  |  |  |  |
|                        | TOTAL SPACES REQUIRED = 144 SPACES<br>TOTAL SPACES PROVIDED = 204 SPACES                                                                                                                                                             |  |  |  |  |  |  |  |  |
| PARCEL ZONING:         | VR (WANCHESE VILLAGE RESIDENTIAL)                                                                                                                                                                                                    |  |  |  |  |  |  |  |  |
| BOUNDARY AND TOPO I    | NFORMATION TAKEN FROM SEABOARD SURVEYING                                                                                                                                                                                             |  |  |  |  |  |  |  |  |
| FLOOD ZONE "X" (R.F.P. | E.: 8.0' MINIMUM)                                                                                                                                                                                                                    |  |  |  |  |  |  |  |  |
| IMPROVEMENTS MUS       | THE FIRE HYDRANTS AND BASIC ROAD<br>T BE INSTALLED AND APPROVED PRIOR TO THE<br>ANY HOME CONSTRUCTION                                                                                                                                |  |  |  |  |  |  |  |  |
| ALL-WEATHER SURF       | CONSTRUCTED OF A MATERIAL TO HAVE AN<br>ACE CAPABLE OF CARRYING THE IMPOSED<br>PARATUS OF AT LEAST 75,000 POUNDS                                                                                                                     |  |  |  |  |  |  |  |  |

\* NO PARKING WILL BE ALLOWED ON ANY STREET. "NO PARKING FIRE LANE" SIGNS MUST BE POSTED ACCORDING TO DCFMO GUIDELINES.

|                                                                                                   |                                                            | LEGE                  | END:                  |                              |                    |             |                                                                |                  |             |  |
|---------------------------------------------------------------------------------------------------|------------------------------------------------------------|-----------------------|-----------------------|------------------------------|--------------------|-------------|----------------------------------------------------------------|------------------|-------------|--|
|                                                                                                   |                                                            | PROPOSED              | DWELLING              | AREA                         |                    |             |                                                                |                  |             |  |
|                                                                                                   |                                                            | PROPOSED              | VEHICLE (             | CIRCULATION                  | AREA               |             |                                                                |                  |             |  |
|                                                                                                   |                                                            | PROPOSED              | CONCRETE              | E AREA                       |                    |             |                                                                |                  |             |  |
|                                                                                                   |                                                            | EXISTING F            | OAD SURF              | ACE                          |                    | ·<br>·<br>· |                                                                |                  |             |  |
|                                                                                                   |                                                            | PROPOSED              | DECK                  |                              |                    |             |                                                                |                  |             |  |
| i<br>I                                                                                            |                                                            | PROPOSED              | VEHICULAI             | R CIRCULATIO                 | N AREA             |             |                                                                |                  |             |  |
|                                                                                                   |                                                            | PROPOSED              | GRAVEL SURFACE        |                              |                    |             |                                                                |                  |             |  |
| 1                                                                                                 |                                                            | PROPOSEI<br>(10'x20') | D PARKING SPACE       |                              |                    |             |                                                                |                  |             |  |
|                                                                                                   |                                                            |                       |                       | SERVICE LIN<br>OUNTY WAT     |                    |             | — ws ————                                                      | _                |             |  |
|                                                                                                   |                                                            | PROPOSEI<br>(SIZED BY |                       | MAIN<br>OUNTY WAT            | ER)                |             | — 6"W————                                                      | _                |             |  |
|                                                                                                   |                                                            | PROPOSE               | WATER                 | MAIN GATE                    | VALVE              |             | $\bowtie$                                                      |                  |             |  |
|                                                                                                   |                                                            | PROPOSE               | STORM                 | PIPE                         |                    | ======      | ========                                                       |                  |             |  |
|                                                                                                   |                                                            | EXISTING              | WATERMAIN             |                              |                    |             | <u>EX_6"WM</u>                                                 |                  |             |  |
|                                                                                                   |                                                            |                       |                       |                              |                    |             |                                                                |                  |             |  |
| EER S                                                                                             | SEAL<br>CARO<br>SECTION<br>SEAL<br>24740                   | OUSE OF               |                       |                              |                    |             |                                                                |                  |             |  |
| irm Certification# C-1955                                                                         |                                                            |                       |                       | N G I                        | N L 1<br>10x 466 - | 6475 N. C   | NG,                                                            | P. C<br>Suite 20 | , .<br>)1 - |  |
|                                                                                                   | COPYRIGHT ©2022<br>ENT IS THE PROPER<br>IG, P.C. AND MAY N | TY OF HOUSE           |                       | <b>Ki</b> f<br>e# (252) 261- |                    |             | r <b>oatan Hwy,</b><br>i <b>na 27949</b><br>Mail: info@houseer |                  |             |  |
| FIED OR ADAPTED WITHOUT THE EXPRESS<br>RITTEN PERMISSION OF THE OWNER.<br>COPIES MAY BE PRODUCED. |                                                            |                       | Site and Utility Plan |                              |                    |             |                                                                |                  |             |  |
|                                                                                                   | OVALS                                                      | DATE                  | п                     |                              | 11                 | For:        | W71 f                                                          |                  |             |  |
|                                                                                                   | NEFF                                                       | 01/12/23              | J                     | ine vi                       | •                  | ocation:    | Wharf                                                          | Koad             |             |  |
| r.                                                                                                | HOUSE                                                      | 01/12/23              |                       |                              | 0 Old V            |             | Road                                                           |                  |             |  |
| к.                                                                                                | HOUSE<br>REVISIONS                                         | 01/12/23              |                       |                              |                    | in Wanc     |                                                                |                  |             |  |
| Date                                                                                              | Descri                                                     |                       | V                     | Vanchese                     | Dare Co            | ounty       | North C                                                        | arolina          |             |  |
|                                                                                                   |                                                            |                       | SIZE                  |                              | PROJECT N          |             | RE                                                             |                  | ET NO.      |  |
|                                                                                                   |                                                            |                       | D                     |                              | 2268               | 00          | -                                                              |                  | C2          |  |
|                                                                                                   |                                                            |                       | CAD FIL               | <br><b>ENAME:</b> 22         | 6800               | SCAL        | i 1" = 40'−                                                    |                  | 8           |  |
|                                                                                                   |                                                            |                       |                       |                              |                    |             |                                                                |                  |             |  |
|                                                                                                   |                                                            |                       |                       |                              |                    |             |                                                                |                  |             |  |