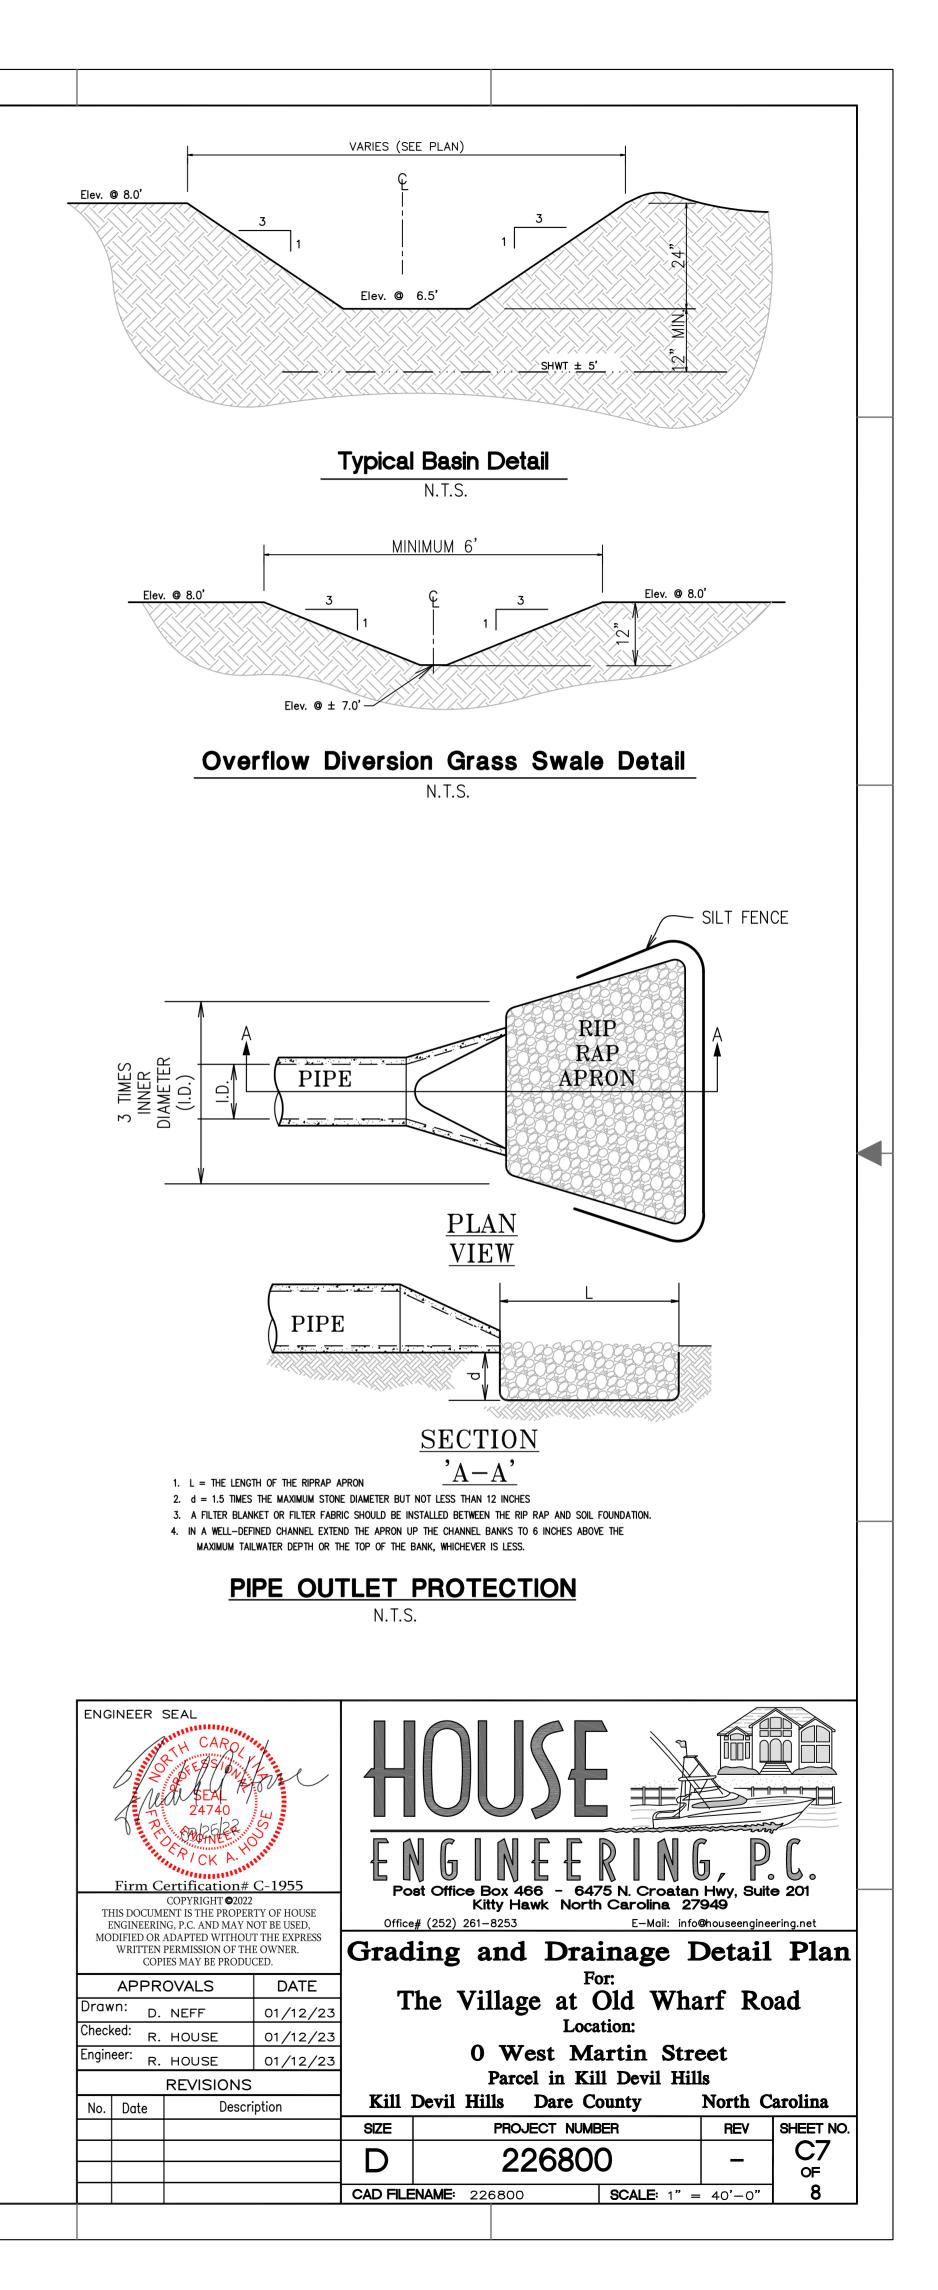

| 8           |  |
|                                                                                                   |                                                            |                       |                       |                              |                    |             |                                                                |                  |             |  |
|                                                                                                   |                                                            |                       |                       |                              |                    |             |                                                                |                  |             |  |