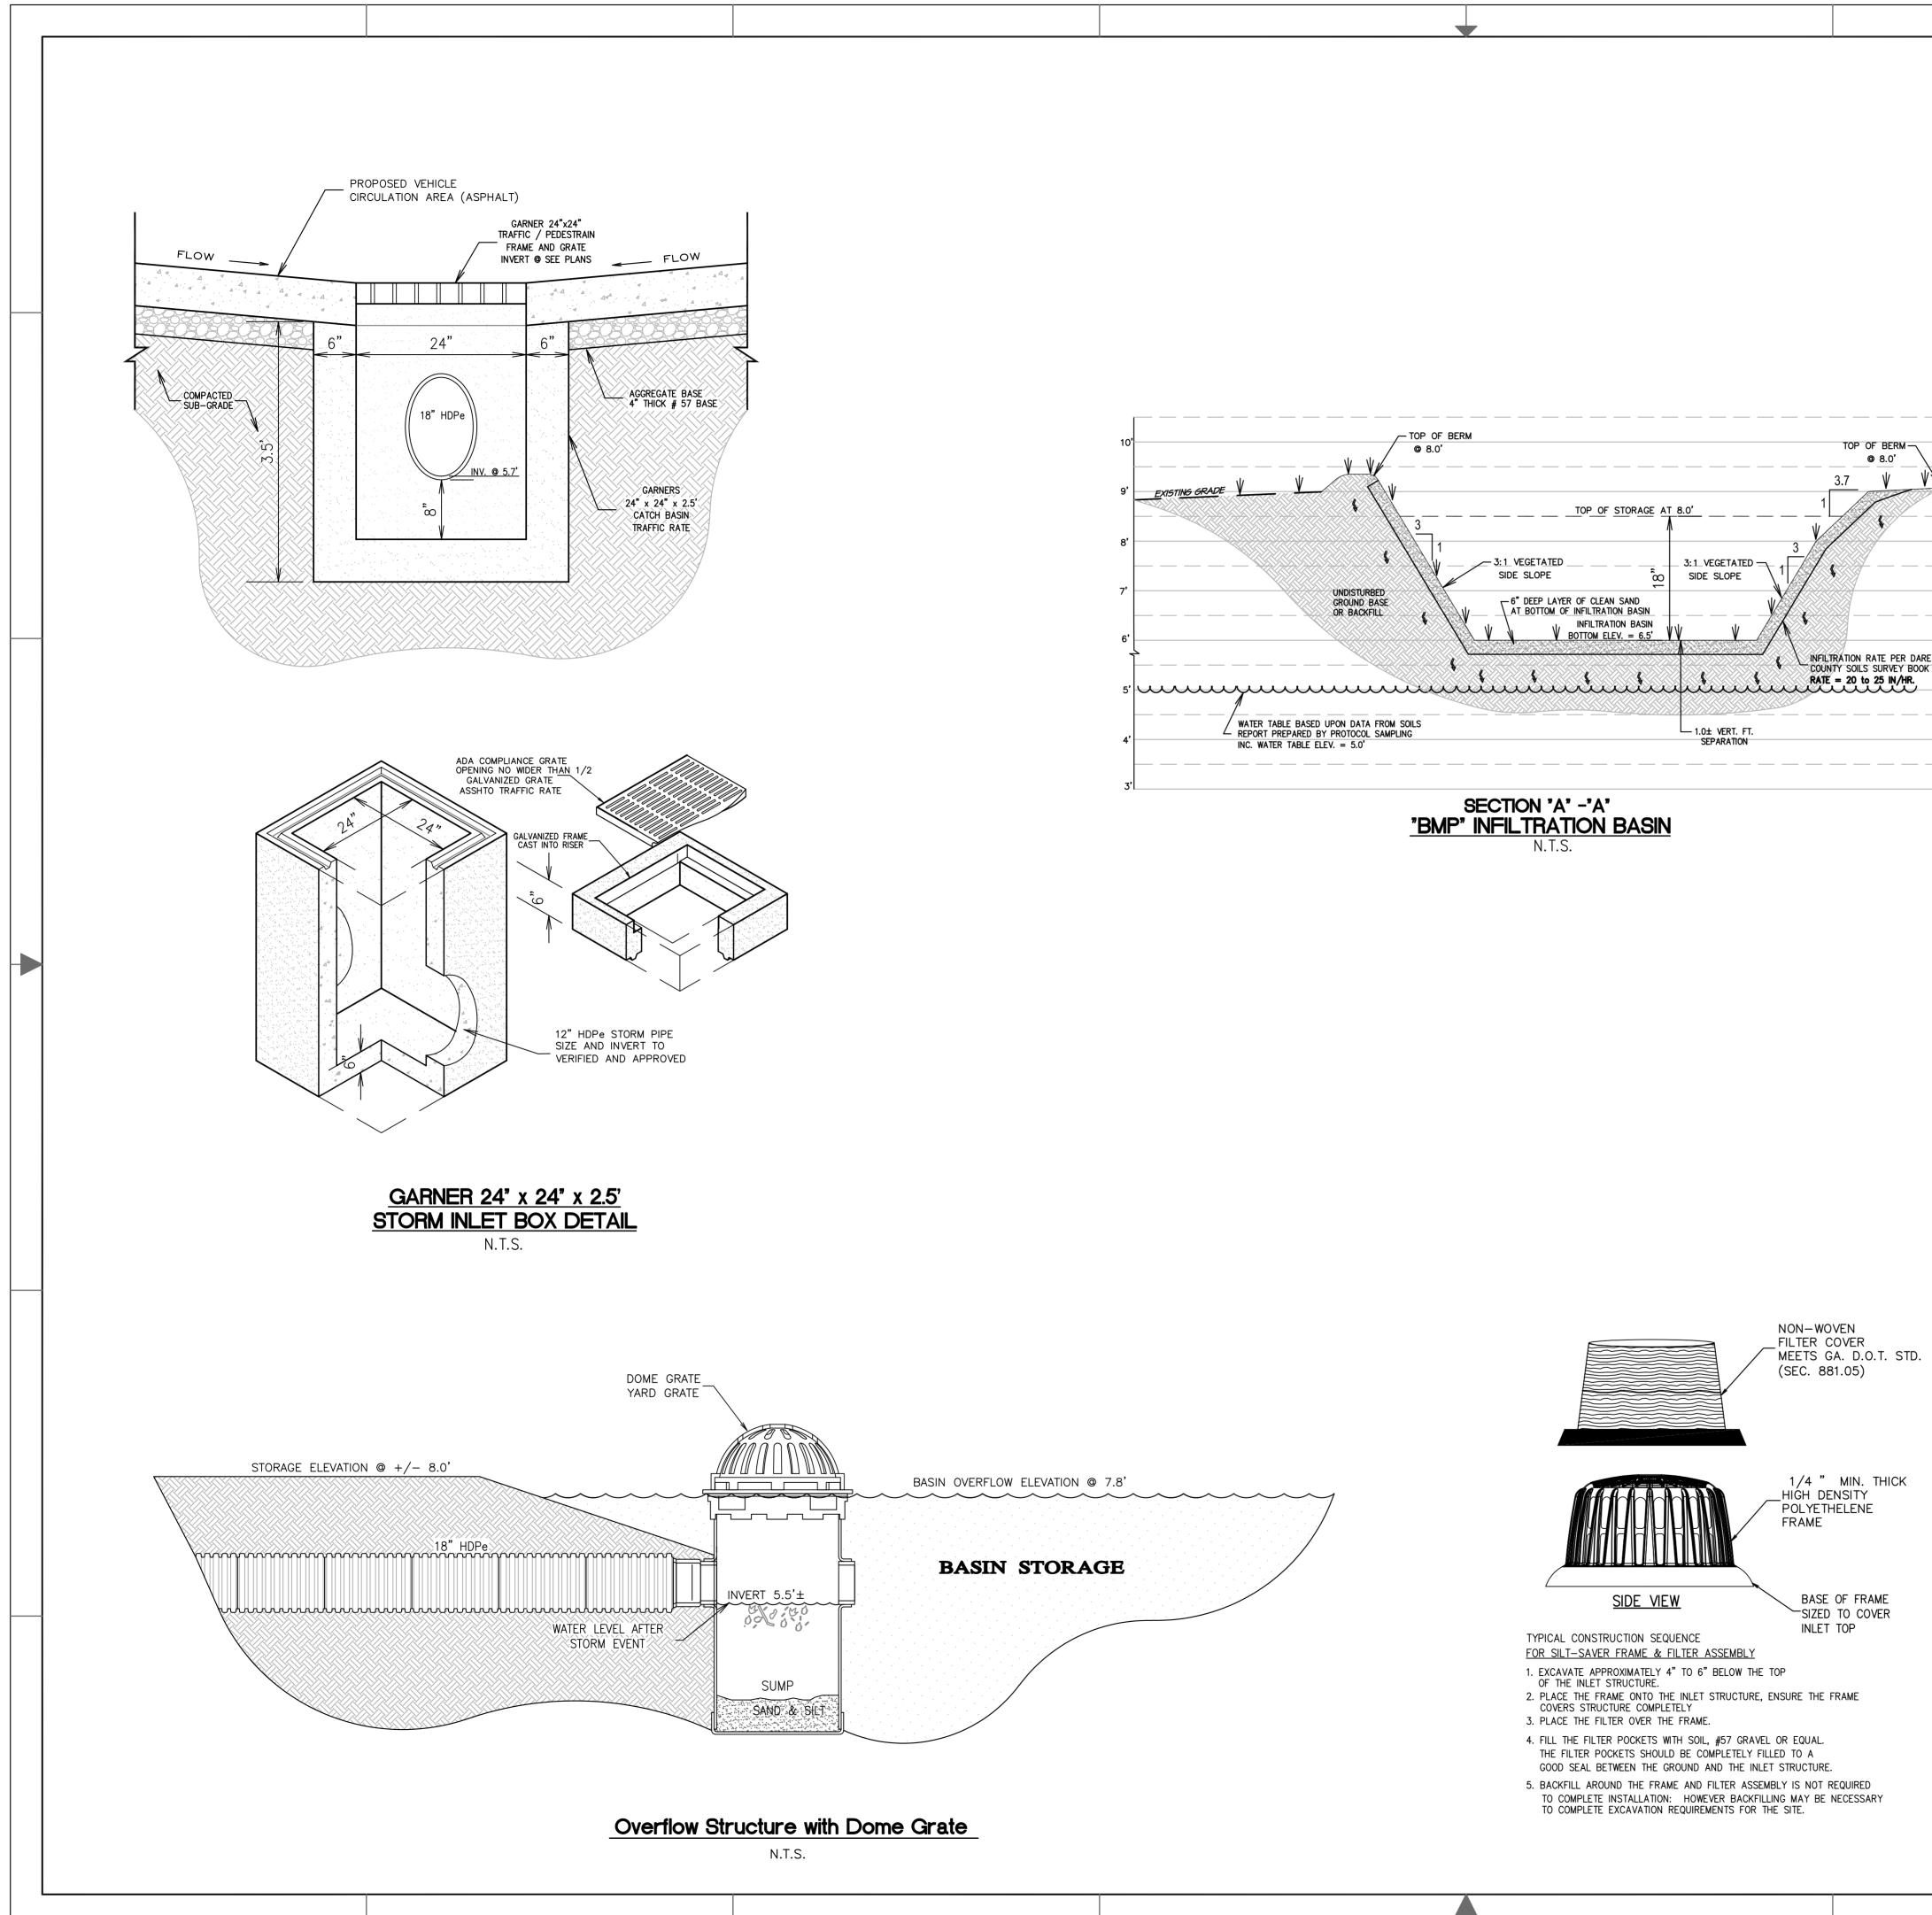

\* NO PARKING WILL BE ALLOWED ON ANY STREET. "NO PARKING FIRE LANE" SIGNS MUST BE POSTED ACCORDING TO DCFMO GUIDELINES.

|                                                                                                   |                                                            | LEGE                  | END:                  |                              |                    |             |                                                                |                  |             |  |
|---------------------------------------------------------------------------------------------------|------------------------------------------------------------|-----------------------|-----------------------|------------------------------|--------------------|-------------|----------------------------------------------------------------|------------------|-------------|--|
|                                                                                                   |                                                            | PROPOSED              | DWELLING              | AREA                         |                    |             |                                                                |                  |             |  |
|                                                                                                   |                                                            | PROPOSED              | VEHICLE (             | CIRCULATION                  | AREA               |             |                                                                |                  |             |  |
|                                                                                                   |                                                            | PROPOSED              | CONCRETE              | E AREA                       |                    |             |                                                                |                  |             |  |
|                                                                                                   |                                                            | EXISTING F            | OAD SURF              | ACE                          |                    | ·<br>·<br>· |                                                                |                  |             |  |
|                                                                                                   |                                                            | PROPOSED              | DECK                  |                              |                    |             |                                                                |                  |             |  |
| i<br>I                                                                                            |                                                            | PROPOSED              | VEHICULAI             | R CIRCULATIO                 | N AREA             |             |                                                                |                  |             |  |
|                                                                                                   |                                                            | PROPOSED              | GRAVEL SURFACE        |                              |                    |             |                                                                |                  |             |  |
| 1                                                                                                 |                                                            | PROPOSEI<br>(10'x20') | D PARKING SPACE       |                              |                    |             |                                                                |                  |             |  |
|                                                                                                   |                                                            |                       |                       | SERVICE LIN<br>OUNTY WAT     |                    |             | — ws ————                                                      | _                |             |  |
|                                                                                                   |                                                            | PROPOSEI<br>(SIZED BY |                       | MAIN<br>OUNTY WAT            | ER)                |             | — 6"W————                                                      | _                |             |  |
|                                                                                                   |                                                            | PROPOSE               | WATER                 | MAIN GATE                    | VALVE              |             | $\bowtie$                                                      |                  |             |  |
|                                                                                                   |                                                            | PROPOSE               | STORM                 | PIPE                         |                    | ======      | ========                                                       |                  |             |  |
|                                                                                                   |                                                            | EXISTING              | WATERMAIN             |                              |                    |             | <u>EX_6"WM</u>                                                 |                  |             |  |
|                                                                                                   |                                                            |                       |                       |                              |                    |             |                                                                |                  |             |  |
| EER S                                                                                             | SEAL<br>CARO<br>SECTION<br>SEAL<br>24740                   | OUSE OF               |                       |                              |                    |             |                                                                |                  |             |  |
| irm Certification# C-1955                                                                         |                                                            |                       |                       | N G I                        | N L 1<br>10x 466 - | 6475 N. C   | NG,                                                            | P. C<br>Suite 20 | , .<br>)1 - |  |
|                                                                                                   | COPYRIGHT ©2022<br>ENT IS THE PROPER<br>IG, P.C. AND MAY N | TY OF HOUSE           |                       | <b>Ki</b> f<br>e# (252) 261- |                    |             | r <b>oatan Hwy,</b><br>i <b>na 27949</b><br>Mail: info@houseer |                  |             |  |
| FIED OR ADAPTED WITHOUT THE EXPRESS<br>RITTEN PERMISSION OF THE OWNER.<br>COPIES MAY BE PRODUCED. |                                                            |                       | Site and Utility Plan |                              |                    |             |                                                                |                  |             |  |
|                                                                                                   | OVALS                                                      | DATE                  | п                     |                              | 11                 | For:        | W71 f                                                          |                  |             |  |
|                                                                                                   | NEFF                                                       | 01/12/23              | J                     | ine vi                       | •                  | ocation:    | Wharf                                                          | Koad             |             |  |
| r.                                                                                                | HOUSE                                                      | 01/12/23              |                       |                              | 0 Old V            |             | Road                                                           |                  |             |  |
| к.                                                                                                | HOUSE<br>REVISIONS                                         | 01/12/23              |                       |                              |                    | in Wanc     |                                                                |                  |             |  |
| Date                                                                                              | Descri                                                     |                       | V                     | Vanchese                     | Dare Co            | ounty       | North C                                                        | arolina          |             |  |
|                                                                                                   |                                                            |                       | SIZE                  |                              | PROJECT N          |             | RE                                                             |                  | ET NO.      |  |
|                                                                                                   |                                                            |                       | D                     |                              | 2268               | 00          | -                                                              |                  | C2          |  |
|                                                                                                   |                                                            |                       | CAD FIL               | <br><b>ENAME:</b> 22         | 6800               | SCAL        | i 1" = 40'−                                                    |                  | 8           |  |
|                                                                                                   |                                                            |                       |                       |                              |                    |             |                                                                |                  |             |  |
|                                                                                                   |                                                            |                       |                       |                              |                    |             |                                                                |                  |             |  |