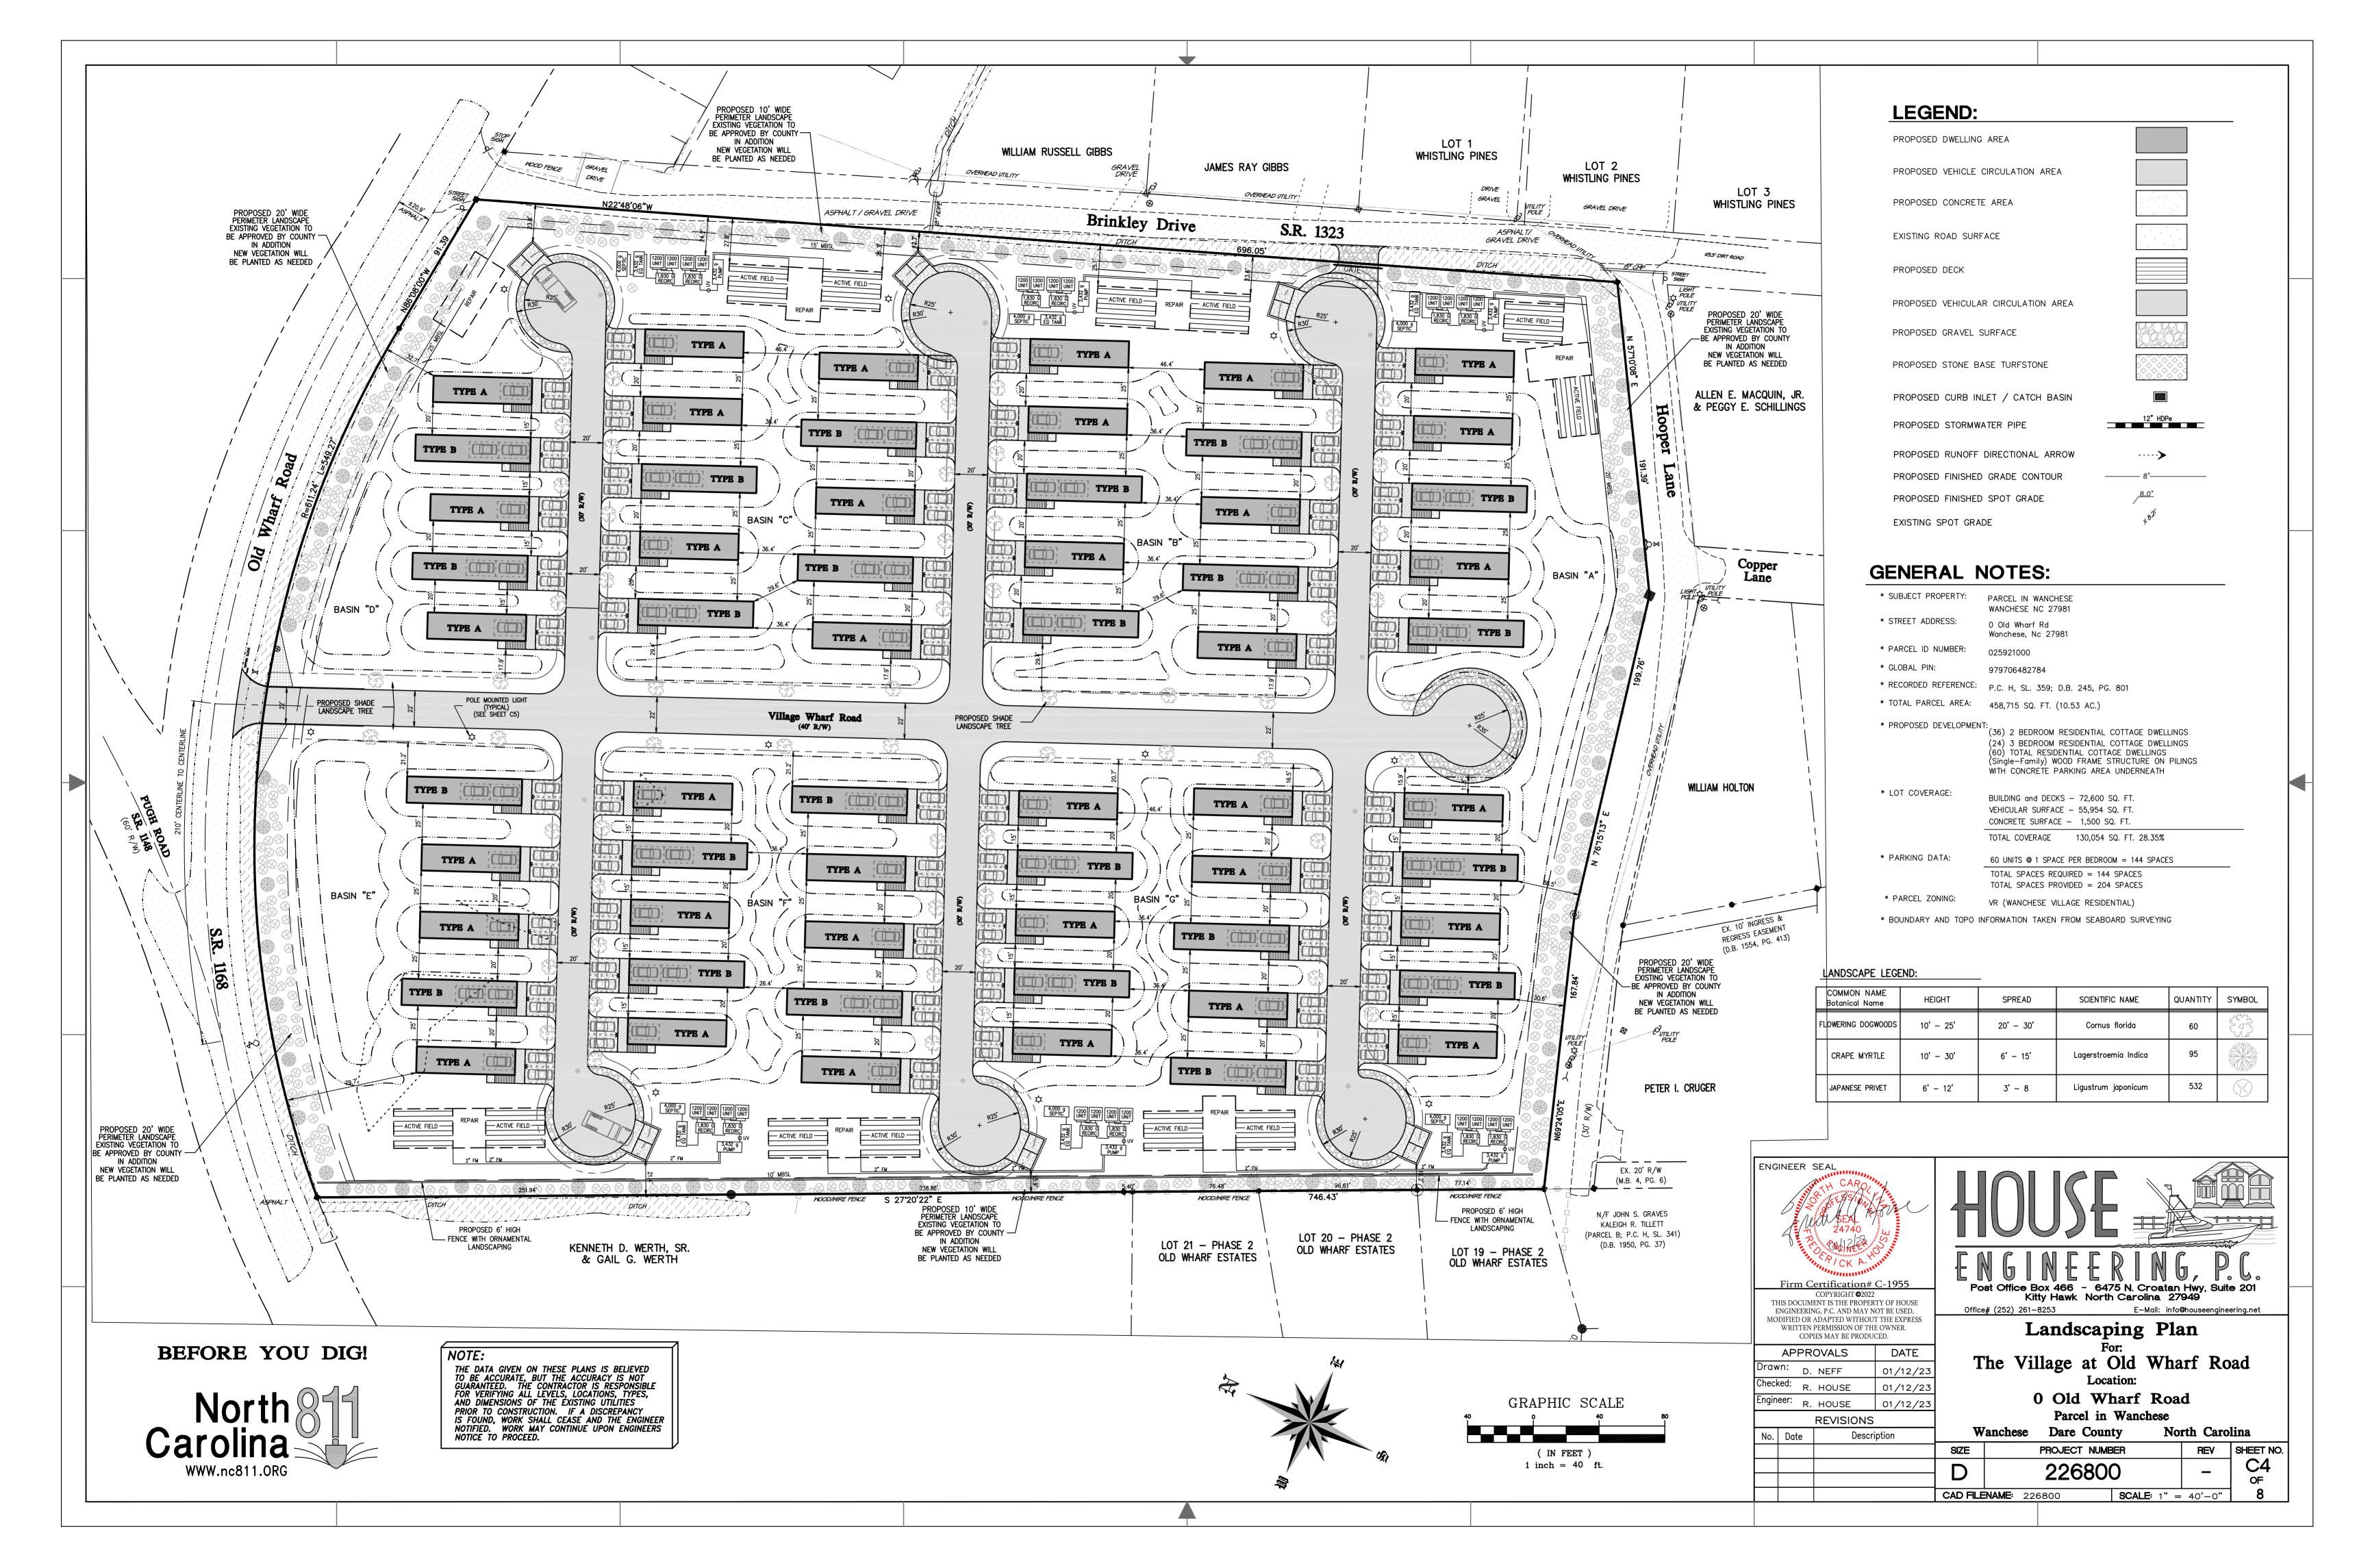

| ENERAL NOTES:          |                                                                                                                                                                                                                                      |  |  |  |  |  |  |  |  |
|------------------------|--------------------------------------------------------------------------------------------------------------------------------------------------------------------------------------------------------------------------------------|--|--|--|--|--|--|--|--|
| SUBJECT PROPERTY:      | PARCEL IN WANCHESE<br>James and Yvonne Daughtry (Owners)                                                                                                                                                                             |  |  |  |  |  |  |  |  |
| STREET ADDRESS:        | 0 Old Wharf Rd<br>Wanchese, Nc 27981                                                                                                                                                                                                 |  |  |  |  |  |  |  |  |
| DEVELOPER:             | ARIA CONSTRUCTION and DEVELOPMENT<br>PO Box 321 Creswell, NC 27928                                                                                                                                                                   |  |  |  |  |  |  |  |  |
| PARCEL ID NUMBER:      | 025921000                                                                                                                                                                                                                            |  |  |  |  |  |  |  |  |
| GLOBAL PIN:            | 17 979706 48 2784                                                                                                                                                                                                                    |  |  |  |  |  |  |  |  |
| RECORDED REFERENCE:    | P.C. H, SL. 359; D.B. 245, PG. 801                                                                                                                                                                                                   |  |  |  |  |  |  |  |  |
| TOTAL PARCEL AREA:     | 458,715 SQ. FT. (10.53 AC.)                                                                                                                                                                                                          |  |  |  |  |  |  |  |  |
| PROPOSED DEVELOPMEN    | (36) 2 BEDROOM RESIDENTIAL COTTAGE DWELLINGS<br>(24) 3 BEDROOM RESIDENTIAL COTTAGE DWELLINGS<br>(60) TOTAL RESIDENTIAL COTTAGE DWELLINGS<br>(Single—Family) WOOD FRAME STRUCTURE ON PILINGS<br>WITH CONCRETE PARKING AREA UNDERNEATH |  |  |  |  |  |  |  |  |
| LOT COVERAGE:          | BUILDING and DECKS — 72,600 SQ. FT.<br>VEHICULAR SURFACE — 55,954 SQ. FT.<br>CONCRETE SURFACE — 1,500 SQ. FT.                                                                                                                        |  |  |  |  |  |  |  |  |
|                        | TOTAL COVERAGE 130,054 SQ. FT. 28.35%                                                                                                                                                                                                |  |  |  |  |  |  |  |  |
| PARKING DATA:          | 60 UNITS @ 1 SPACE PER BEDROOM = 144 SPACES                                                                                                                                                                                          |  |  |  |  |  |  |  |  |
|                        | TOTAL SPACES REQUIRED = 144 SPACES<br>TOTAL SPACES PROVIDED = 204 SPACES                                                                                                                                                             |  |  |  |  |  |  |  |  |
| PARCEL ZONING:         | VR (WANCHESE VILLAGE RESIDENTIAL)                                                                                                                                                                                                    |  |  |  |  |  |  |  |  |
| BOUNDARY AND TOPO I    | NFORMATION TAKEN FROM SEABOARD SURVEYING                                                                                                                                                                                             |  |  |  |  |  |  |  |  |
| FLOOD ZONE "X" (R.F.P. | E.: 8.0' MINIMUM)                                                                                                                                                                                                                    |  |  |  |  |  |  |  |  |
| IMPROVEMENTS MUS       | THE FIRE HYDRANTS AND BASIC ROAD<br>T BE INSTALLED AND APPROVED PRIOR TO THE<br>ANY HOME CONSTRUCTION                                                                                                                                |  |  |  |  |  |  |  |  |
| ALL-WEATHER SURF       | CONSTRUCTED OF A MATERIAL TO HAVE AN<br>ACE CAPABLE OF CARRYING THE IMPOSED<br>PARATUS OF AT LEAST 75,000 POUNDS                                                                                                                     |  |  |  |  |  |  |  |  |

\* NO PARKING WILL BE ALLOWED ON ANY STREET. "NO PARKING FIRE LANE" SIGNS MUST BE POSTED ACCORDING TO DCFMO GUIDELINES.

|                                                                                                   |                                                            | LEGE                  | END:                  |                              |                    |             |                                                                |                  |             |  |
|---------------------------------------------------------------------------------------------------|------------------------------------------------------------|-----------------------|-----------------------|------------------------------|--------------------|-------------|----------------------------------------------------------------|------------------|-------------|--|
|                                                                                                   |                                                            | PROPOSED              | DWELLING              | AREA                         |                    |             |                                                                |                  |             |  |
|                                                                                                   |                                                            | PROPOSED              | VEHICLE (             | CIRCULATION                  | AREA               |             |                                                                |                  |             |  |
|                                                                                                   |                                                            | PROPOSED              | CONCRETE              | E AREA                       |                    |             |                                                                |                  |             |  |
|                                                                                                   |                                                            | EXISTING F            | OAD SURF              | ACE                          |                    | ·<br>·<br>· |                                                                |                  |             |  |
|                                                                                                   |                                                            | PROPOSED              | DECK                  |                              |                    |             |                                                                |                  |             |  |
| i<br>I                                                                                            |                                                            | PROPOSED              | VEHICULAI             | R CIRCULATIO                 | N AREA             |             |                                                                |                  |             |  |
|                                                                                                   |                                                            | PROPOSED              | GRAVEL SURFACE        |                              |                    |             |                                                                |                  |             |  |
| 1                                                                                                 |                                                            | PROPOSEI<br>(10'x20') | D PARKING SPACE       |                              |                    |             |                                                                |                  |             |  |
|                                                                                                   |                                                            |                       |                       | SERVICE LIN<br>OUNTY WAT     |                    |             | — ws ————                                                      | _                |             |  |
|                                                                                                   |                                                            | PROPOSEI<br>(SIZED BY |                       | MAIN<br>OUNTY WAT            | ER)                |             | — 6"W————                                                      | _                |             |  |
|                                                                                                   |                                                            | PROPOSE               | WATER                 | MAIN GATE                    | VALVE              |             | $\bowtie$                                                      |                  |             |  |
|                                                                                                   |                                                            | PROPOSE               | STORM                 | PIPE                         |                    | ======      | ========                                                       |                  |             |  |
|                                                                                                   |                                                            | EXISTING              | WATERMAIN             |                              |                    |             | <u>EX_6"WM</u>                                                 |                  |             |  |
|                                                                                                   |                                                            |                       |                       |                              |                    |             |                                                                |                  |             |  |
| EER S                                                                                             | SEAL<br>CARO<br>SECTION<br>SEAL<br>24740                   | OUSE OF               |                       |                              |                    |             |                                                                |                  |             |  |
| irm Certification# C-1955                                                                         |                                                            |                       |                       | N G I                        | N L 1<br>10x 466 - | 6475 N. C   | NG,                                                            | P. C<br>Suite 20 | , .<br>)1 - |  |
|                                                                                                   | COPYRIGHT ©2022<br>ENT IS THE PROPER<br>IG, P.C. AND MAY N | TY OF HOUSE           |                       | <b>Ki</b> f<br>e# (252) 261- |                    |             | r <b>oatan Hwy,</b><br>i <b>na 27949</b><br>Mail: info@houseer |                  |             |  |
| FIED OR ADAPTED WITHOUT THE EXPRESS<br>RITTEN PERMISSION OF THE OWNER.<br>COPIES MAY BE PRODUCED. |                                                            |                       | Site and Utility Plan |                              |                    |             |                                                                |                  |             |  |
|                                                                                                   | OVALS                                                      | DATE                  | п                     |                              | 11                 | For:        | W71 f                                                          |                  |             |  |
|                                                                                                   | NEFF                                                       | 01/12/23              | J                     | ine vi                       | •                  | ocation:    | Wharf                                                          | Koad             |             |  |
| r.                                                                                                | HOUSE                                                      | 01/12/23              |                       |                              | 0 Old V            |             | Road                                                           |                  |             |  |
| к.                                                                                                | HOUSE<br>REVISIONS                                         | 01/12/23              |                       |                              |                    | in Wanc     |                                                                |                  |             |  |
| Date                                                                                              | Descri                                                     |                       | V                     | Vanchese                     | Dare Co            | ounty       | North C                                                        | arolina          |             |  |
|                                                                                                   |                                                            |                       | SIZE                  |                              | PROJECT N          |             | RE                                                             |                  | ET NO.      |  |
|                                                                                                   |                                                            |                       | D                     |                              | 2268               | 00          | -                                                              |                  | C2          |  |
|                                                                                                   |                                                            |                       | CAD FIL               | <br><b>ENAME:</b> 22         | 6800               | SCAL        | i 1" = 40'−                                                    |                  | 8           |  |
|                                                                                                   |                                                            |                       |                       |                              |                    |             |                                                                |                  |             |  |
|                                                                                                   |                                                            |                       |                       |                              |                    |             |                                                                |                  |             |  |