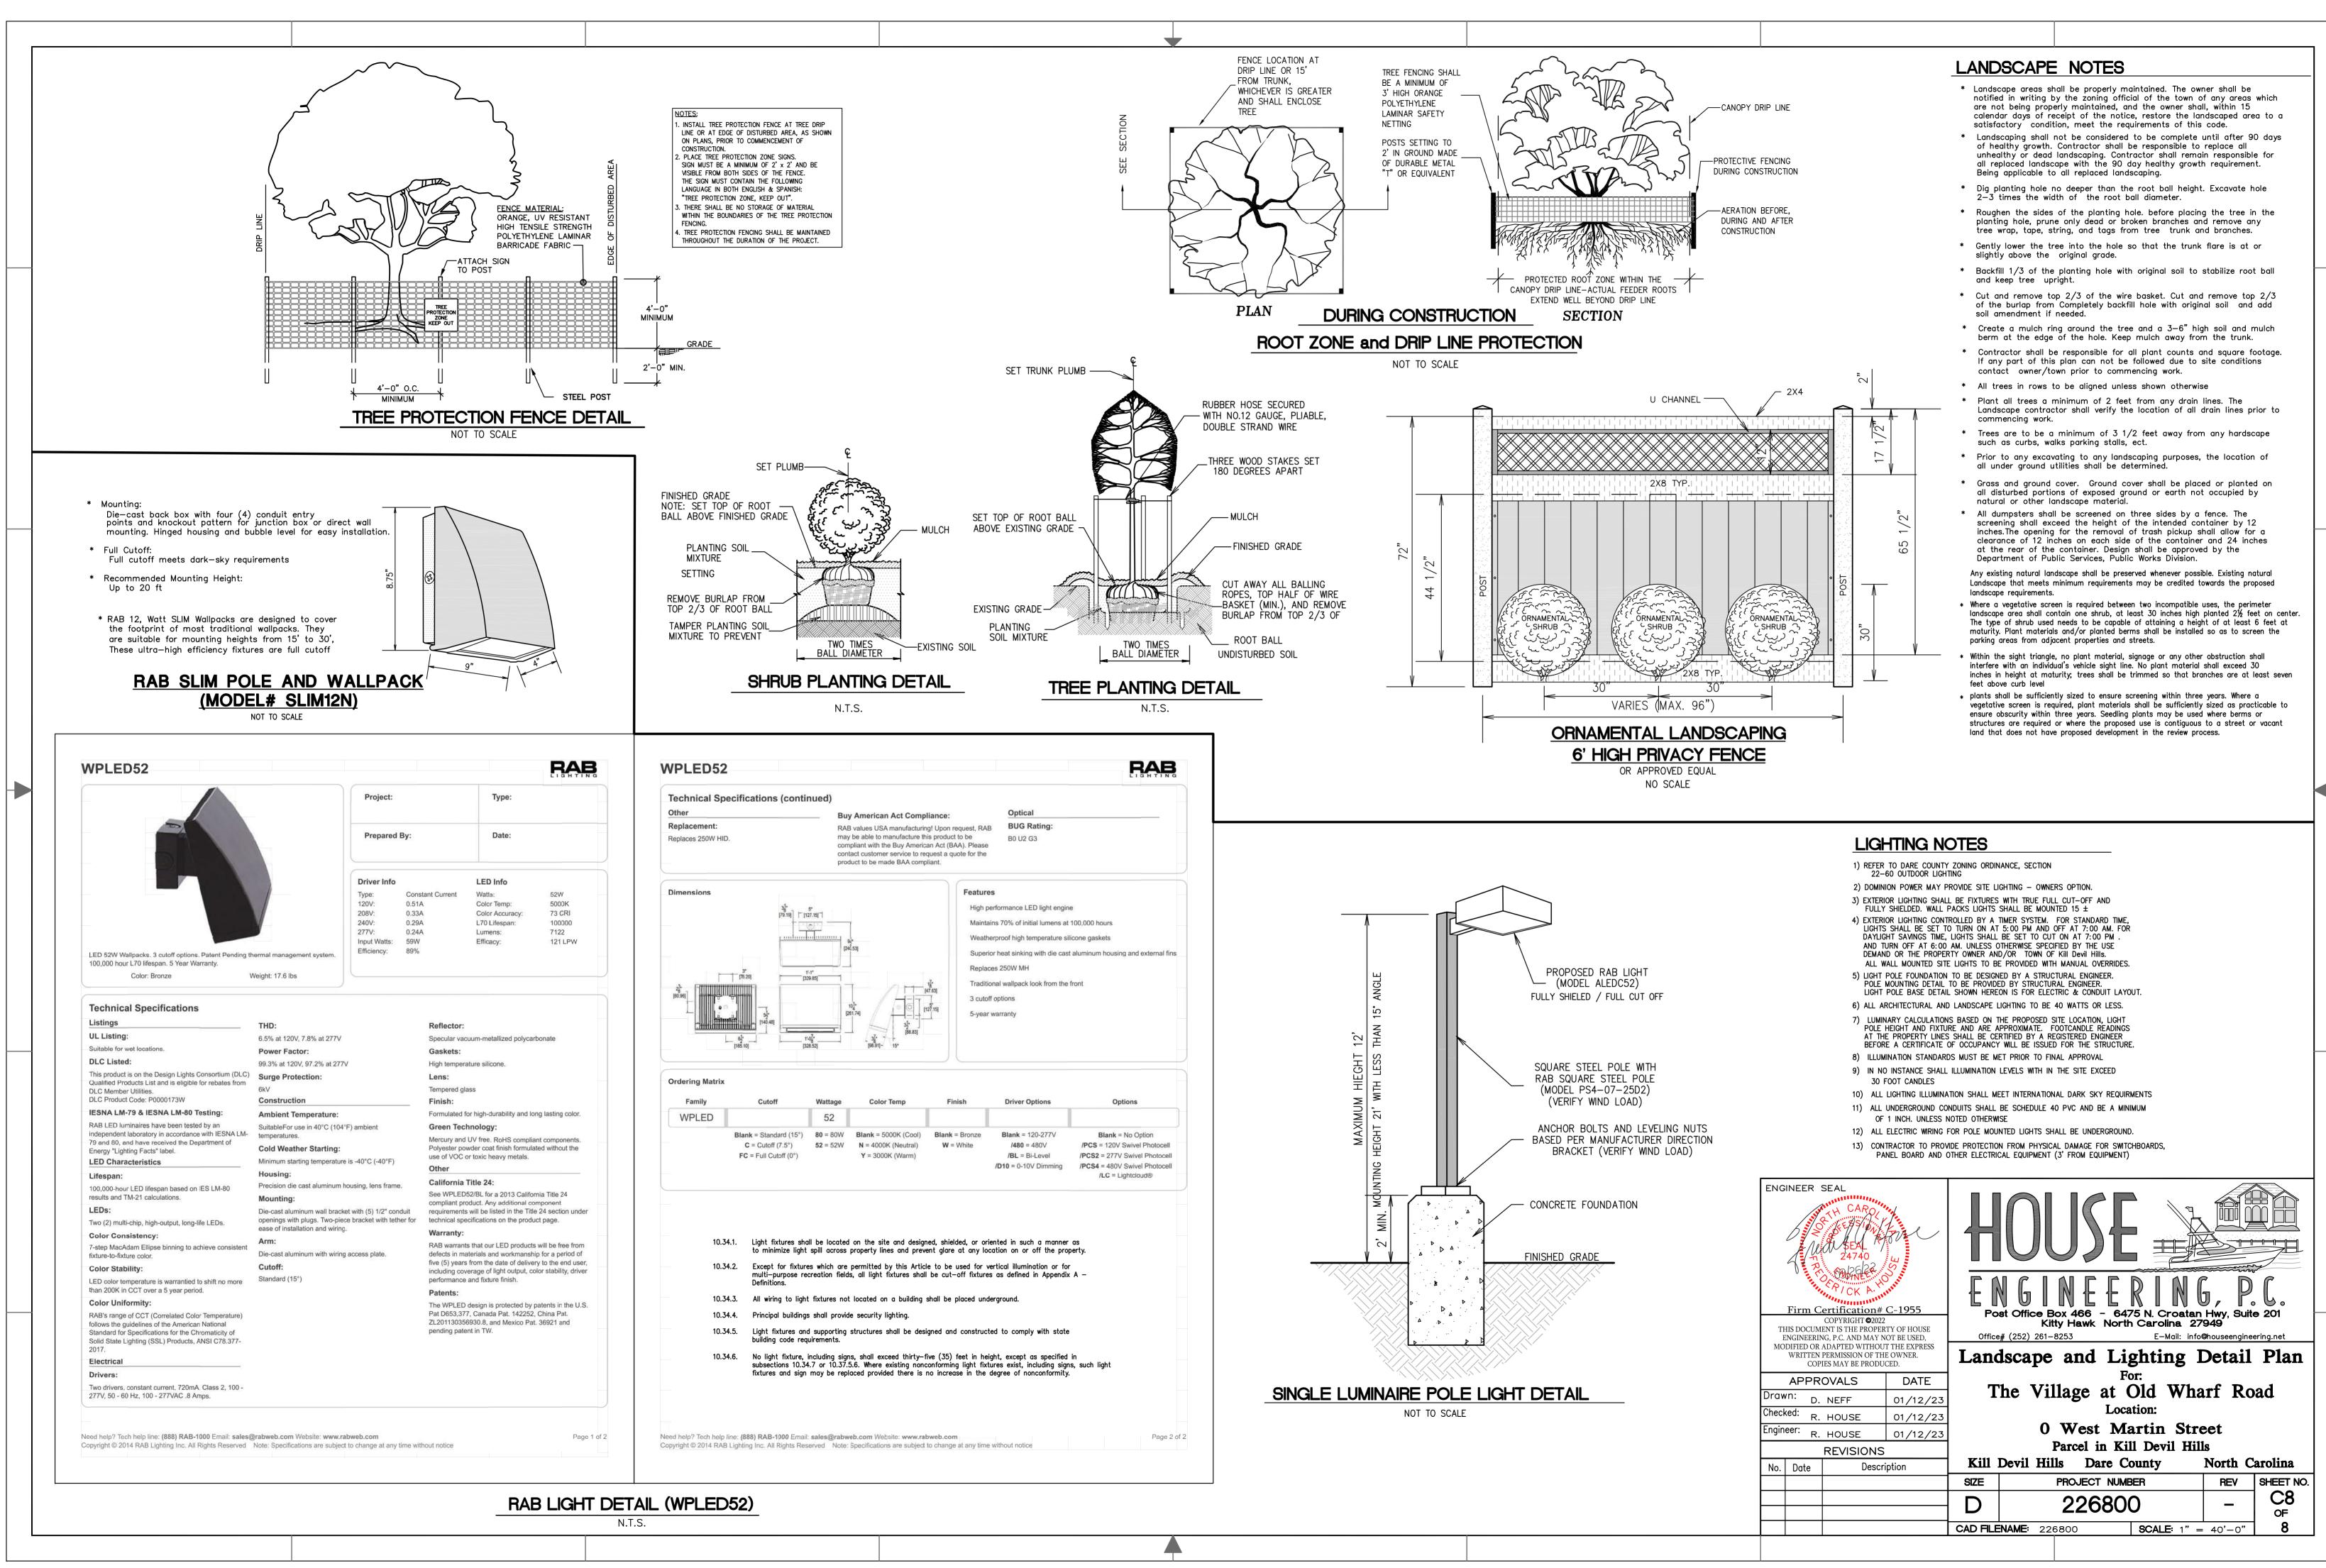

| 8           |  |
|                                                                                                   |                                                            |                       |                       |                              |                    |             |                                                                |                  |             |  |
|                                                                                                   |                                                            |                       |                       |                              |                    |             |                                                                |                  |             |  |