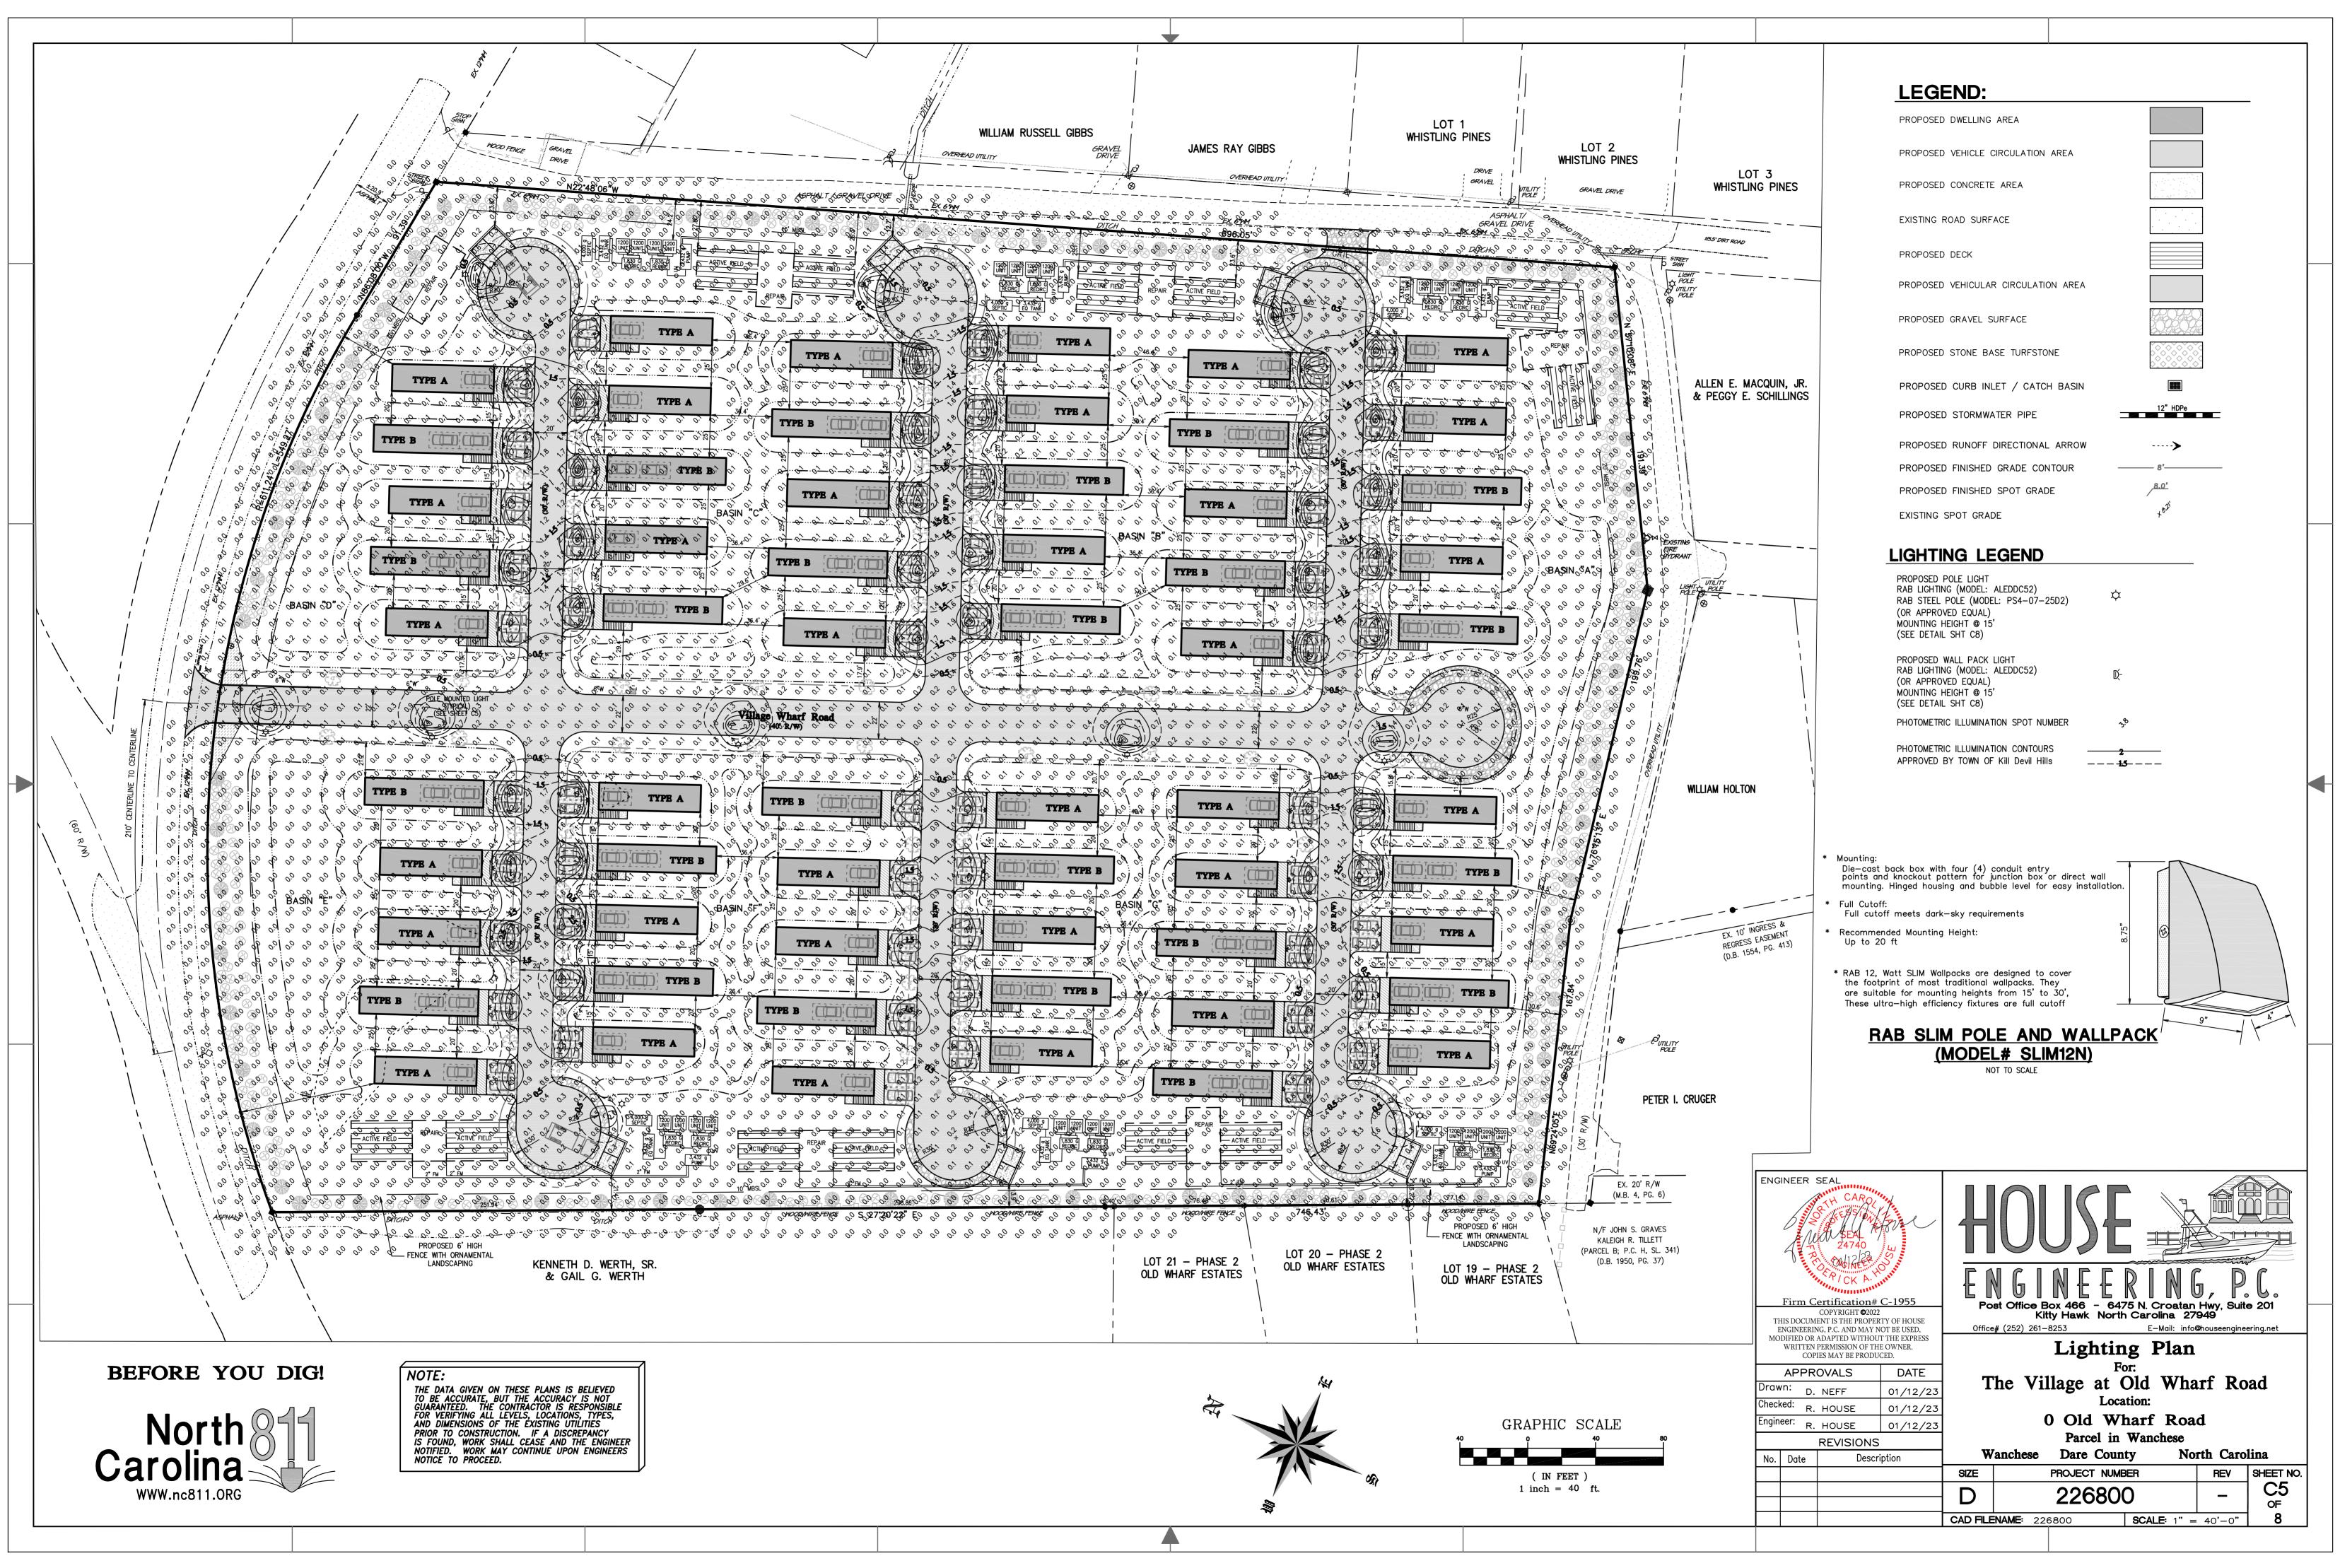

\* NO PARKING WILL BE ALLOWED ON ANY STREET. "NO PARKING FIRE LANE" SIGNS MUST BE POSTED ACCORDING TO DCFMO GUIDELINES.

|                                                                                                   |                                                            | LEGE                  | END:                  |                              |                    |             |                                                                |                  |             |  |
|---------------------------------------------------------------------------------------------------|------------------------------------------------------------|-----------------------|-----------------------|------------------------------|--------------------|-------------|----------------------------------------------------------------|------------------|-------------|--|
|                                                                                                   |                                                            | PROPOSED              | DWELLING              | AREA                         |                    |             |                                                                |                  |             |  |
|                                                                                                   |                                                            | PROPOSED              | VEHICLE (             | CIRCULATION                  | AREA               |             |                                                                |                  |             |  |
|                                                                                                   |                                                            | PROPOSED              | CONCRETE              | E AREA                       |                    |             |                                                                |                  |             |  |
|                                                                                                   |                                                            | EXISTING F            | OAD SURF              | ACE                          |                    | ·<br>·<br>· |                                                                |                  |             |  |
|                                                                                                   |                                                            | PROPOSED              | DECK                  |                              |                    |             |                                                                |                  |             |  |
| i<br>I                                                                                            |                                                            | PROPOSED              | VEHICULAI             | R CIRCULATIO                 | N AREA             |             |                                                                |                  |             |  |
|                                                                                                   |                                                            | PROPOSED              | GRAVEL SURFACE        |                              |                    |             |                                                                |                  |             |  |
| 1                                                                                                 |                                                            | PROPOSEI<br>(10'x20') | D PARKING SPACE       |                              |                    |             |                                                                |                  |             |  |
|                                                                                                   |                                                            |                       |                       | SERVICE LIN<br>OUNTY WAT     |                    |             | — ws ————                                                      | _                |             |  |
|                                                                                                   |                                                            | PROPOSEI<br>(SIZED BY |                       | MAIN<br>OUNTY WAT            | ER)                |             | — 6"W————                                                      | _                |             |  |
|                                                                                                   |                                                            | PROPOSE               | WATER                 | MAIN GATE                    | VALVE              |             | $\bowtie$                                                      |                  |             |  |
|                                                                                                   |                                                            | PROPOSE               | STORM                 | PIPE                         |                    | ======      | ========                                                       |                  |             |  |
|                                                                                                   |                                                            | EXISTING              | WATERMAIN             |                              |                    |             | <u>EX_6"WM</u>                                                 |                  |             |  |
|                                                                                                   |                                                            |                       |                       |                              |                    |             |                                                                |                  |             |  |
| EER S                                                                                             | SEAL<br>CARO<br>SECTION<br>SEAL<br>24740                   | OUSE OF               |                       |                              |                    |             |                                                                |                  |             |  |
| irm Certification# C-1955                                                                         |                                                            |                       |                       | N G I                        | N L 1<br>10x 466 - | 6475 N. C   | NG,                                                            | P. C<br>Suite 20 | , .<br>)1 - |  |
|                                                                                                   | COPYRIGHT ©2022<br>ENT IS THE PROPER<br>IG, P.C. AND MAY N | TY OF HOUSE           |                       | <b>Ki</b> f<br>e# (252) 261- |                    |             | r <b>oatan Hwy,</b><br>i <b>na 27949</b><br>Mail: info@houseer |                  |             |  |
| FIED OR ADAPTED WITHOUT THE EXPRESS<br>RITTEN PERMISSION OF THE OWNER.<br>COPIES MAY BE PRODUCED. |                                                            |                       | Site and Utility Plan |                              |                    |             |                                                                |                  |             |  |
|                                                                                                   | OVALS                                                      | DATE                  | п                     |                              | 11                 | For:        | W71 f                                                          |                  |             |  |
|                                                                                                   | NEFF                                                       | 01/12/23              | J                     | ine vi                       | •                  | ocation:    | Wharf                                                          | Koad             |             |  |
| r.                                                                                                | HOUSE                                                      | 01/12/23              |                       |                              | 0 Old V            |             | Road                                                           |                  |             |  |
| к.                                                                                                | HOUSE<br>REVISIONS                                         | 01/12/23              |                       |                              |                    | in Wanc     |                                                                |                  |             |  |
| Date                                                                                              | Descri                                                     |                       | V                     | Vanchese                     | Dare Co            | ounty       | North C                                                        | arolina          |             |  |
|                                                                                                   |                                                            |                       | SIZE                  |                              | PROJECT N          |             | RE                                                             |                  | ET NO.      |  |
|                                                                                                   |                                                            |                       | D                     |                              | 2268               | 00          | -                                                              |                  | C2          |  |
|                                                                                                   |                                                            |                       | CAD FIL               | <br><b>ENAME:</b> 22         | 6800               | SCAL        | i 1" = 40'−                                                    |                  | 8           |  |
|                                                                                                   |                                                            |                       |                       |                              |                    |             |                                                                |                  |             |  |
|                                                                                                   |                                                            |                       |                       |                              |                    |             |                                                                |                  |             |  |