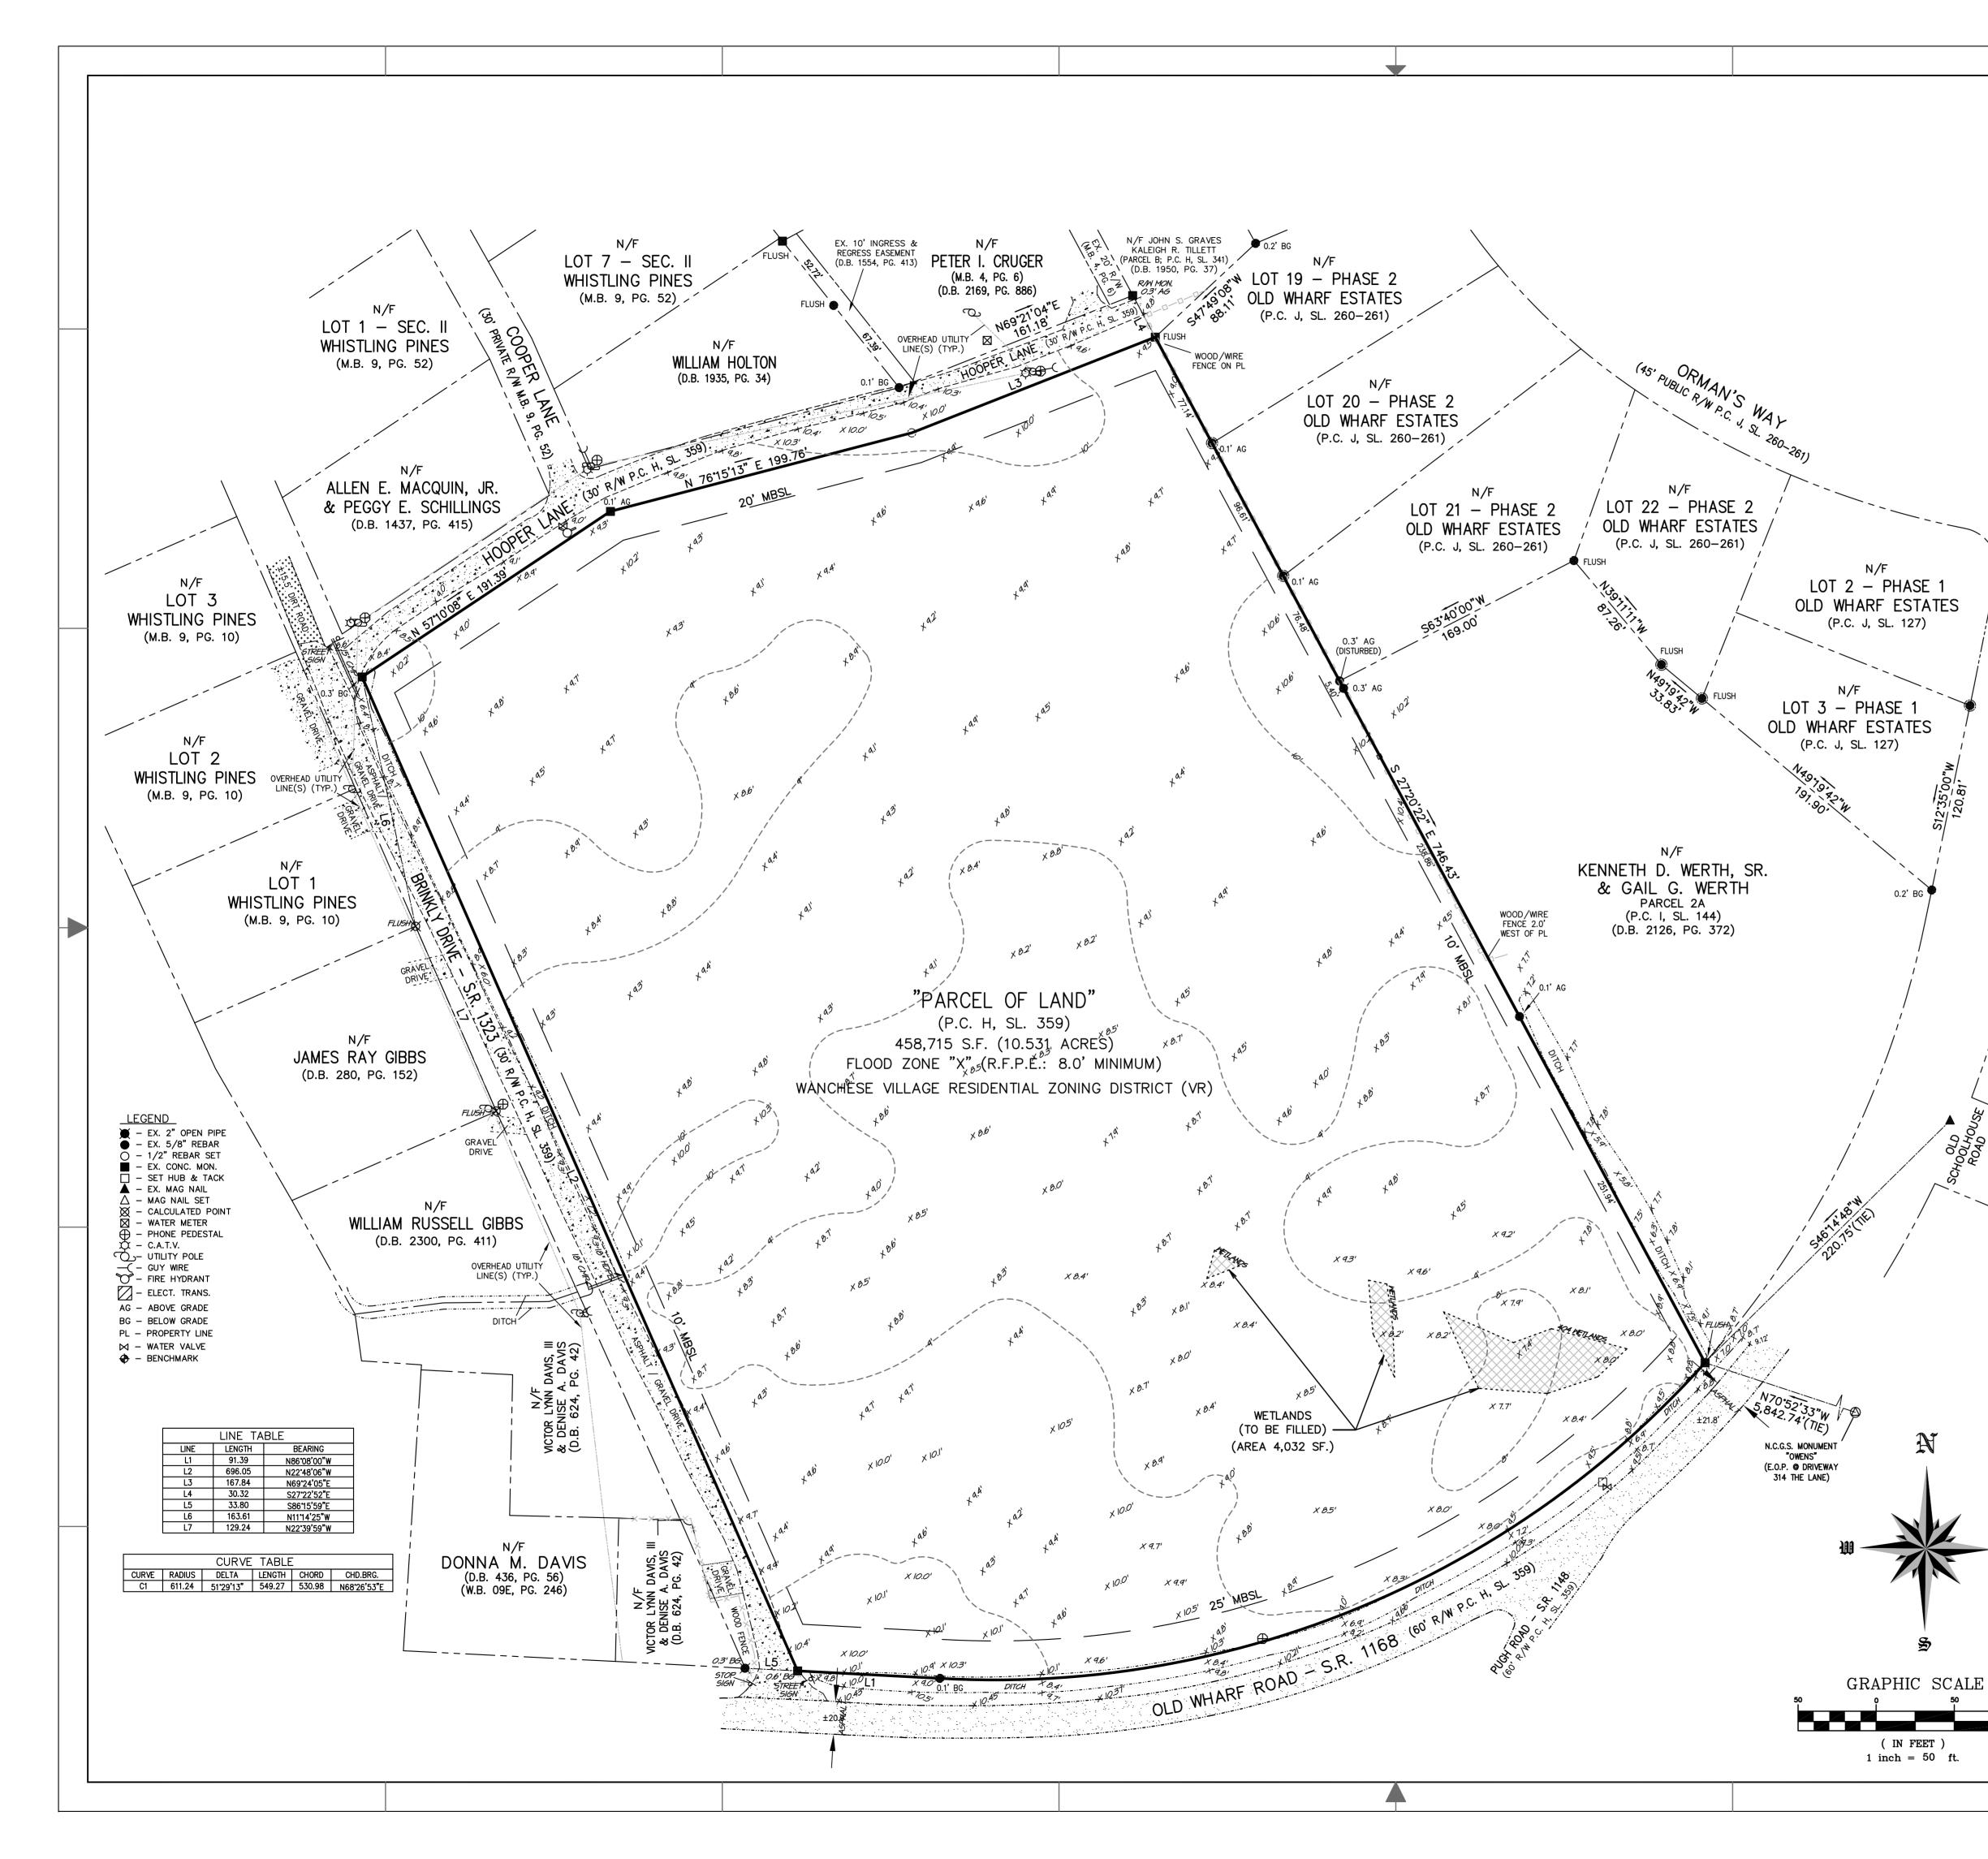

| ENERAL NOTES:          |                                                                                                                                                                                                                                      |  |  |  |  |  |  |  |  |
|------------------------|--------------------------------------------------------------------------------------------------------------------------------------------------------------------------------------------------------------------------------------|--|--|--|--|--|--|--|--|
| SUBJECT PROPERTY:      | PARCEL IN WANCHESE<br>James and Yvonne Daughtry (Owners)                                                                                                                                                                             |  |  |  |  |  |  |  |  |
| STREET ADDRESS:        | 0 Old Wharf Rd<br>Wanchese, Nc 27981                                                                                                                                                                                                 |  |  |  |  |  |  |  |  |
| DEVELOPER:             | ARIA CONSTRUCTION and DEVELOPMENT<br>PO Box 321 Creswell, NC 27928                                                                                                                                                                   |  |  |  |  |  |  |  |  |
| PARCEL ID NUMBER:      | 025921000                                                                                                                                                                                                                            |  |  |  |  |  |  |  |  |
| GLOBAL PIN:            | 17 979706 48 2784                                                                                                                                                                                                                    |  |  |  |  |  |  |  |  |
| RECORDED REFERENCE:    | P.C. H, SL. 359; D.B. 245, PG. 801                                                                                                                                                                                                   |  |  |  |  |  |  |  |  |
| TOTAL PARCEL AREA:     | 458,715 SQ. FT. (10.53 AC.)                                                                                                                                                                                                          |  |  |  |  |  |  |  |  |
| PROPOSED DEVELOPMEN    | (36) 2 BEDROOM RESIDENTIAL COTTAGE DWELLINGS<br>(24) 3 BEDROOM RESIDENTIAL COTTAGE DWELLINGS<br>(60) TOTAL RESIDENTIAL COTTAGE DWELLINGS<br>(Single—Family) WOOD FRAME STRUCTURE ON PILINGS<br>WITH CONCRETE PARKING AREA UNDERNEATH |  |  |  |  |  |  |  |  |
| LOT COVERAGE:          | BUILDING and DECKS — 72,600 SQ. FT.<br>VEHICULAR SURFACE — 55,954 SQ. FT.<br>CONCRETE SURFACE — 1,500 SQ. FT.                                                                                                                        |  |  |  |  |  |  |  |  |
|                        | TOTAL COVERAGE 130,054 SQ. FT. 28.35%                                                                                                                                                                                                |  |  |  |  |  |  |  |  |
| PARKING DATA:          | 60 UNITS @ 1 SPACE PER BEDROOM = 144 SPACES                                                                                                                                                                                          |  |  |  |  |  |  |  |  |
|                        | TOTAL SPACES REQUIRED = 144 SPACES<br>TOTAL SPACES PROVIDED = 204 SPACES                                                                                                                                                             |  |  |  |  |  |  |  |  |
| PARCEL ZONING:         | VR (WANCHESE VILLAGE RESIDENTIAL)                                                                                                                                                                                                    |  |  |  |  |  |  |  |  |
| BOUNDARY AND TOPO I    | NFORMATION TAKEN FROM SEABOARD SURVEYING                                                                                                                                                                                             |  |  |  |  |  |  |  |  |
| FLOOD ZONE "X" (R.F.P. | E.: 8.0' MINIMUM)                                                                                                                                                                                                                    |  |  |  |  |  |  |  |  |
| IMPROVEMENTS MUS       | THE FIRE HYDRANTS AND BASIC ROAD<br>T BE INSTALLED AND APPROVED PRIOR TO THE<br>ANY HOME CONSTRUCTION                                                                                                                                |  |  |  |  |  |  |  |  |
| ALL-WEATHER SURF       | CONSTRUCTED OF A MATERIAL TO HAVE AN<br>ACE CAPABLE OF CARRYING THE IMPOSED<br>PARATUS OF AT LEAST 75,000 POUNDS                                                                                                                     |  |  |  |  |  |  |  |  |

\* NO PARKING WILL BE ALLOWED ON ANY STREET. "NO PARKING FIRE LANE" SIGNS MUST BE POSTED ACCORDING TO DCFMO GUIDELINES.

|                                                                                                   |                                                            | LEGE                  | END:                  |                              |                    |             |                                                                |                  |             |  |
|---------------------------------------------------------------------------------------------------|------------------------------------------------------------|-----------------------|-----------------------|------------------------------|--------------------|-------------|----------------------------------------------------------------|------------------|-------------|--|
|                                                                                                   |                                                            | PROPOSED              | DWELLING              | AREA                         |                    |             |                                                                |                  |             |  |
|                                                                                                   |                                                            | PROPOSED              | VEHICLE (             | CIRCULATION                  | AREA               |             |                                                                |                  |             |  |
|                                                                                                   |                                                            | PROPOSED              | CONCRETE              | E AREA                       |                    |             |                                                                |                  |             |  |
|                                                                                                   |                                                            | EXISTING F            | OAD SURF              | ACE                          |                    | ·<br>·<br>· |                                                                |                  |             |  |
|                                                                                                   |                                                            | PROPOSED              | DECK                  |                              |                    |             |                                                                |                  |             |  |
| i<br>I                                                                                            |                                                            | PROPOSED              | VEHICULAI             | R CIRCULATIO                 | N AREA             |             |                                                                |                  |             |  |
|                                                                                                   |                                                            | PROPOSED              | GRAVEL SURFACE        |                              |                    |             |                                                                |                  |             |  |
| 1                                                                                                 |                                                            | PROPOSEI<br>(10'x20') | D PARKING SPACE       |                              |                    |             |                                                                |                  |             |  |
|                                                                                                   |                                                            |                       |                       | SERVICE LIN<br>OUNTY WAT     |                    |             | — ws ————                                                      | _                |             |  |
|                                                                                                   |                                                            | PROPOSEI<br>(SIZED BY |                       | MAIN<br>OUNTY WAT            | ER)                |             | — 6"W————                                                      | _                |             |  |
|                                                                                                   |                                                            | PROPOSE               | WATER                 | MAIN GATE                    | VALVE              |             | $\bowtie$                                                      |                  |             |  |
|                                                                                                   |                                                            | PROPOSE               | STORM                 | PIPE                         |                    | ======      | ========                                                       |                  |             |  |
|                                                                                                   |                                                            | EXISTING              | WATERMAIN             |                              |                    |             | <u>EX_6"WM</u>                                                 |                  |             |  |
|                                                                                                   |                                                            |                       |                       |                              |                    |             |                                                                |                  |             |  |
| EER S                                                                                             | SEAL<br>CARO<br>SECTION<br>SEAL<br>24740                   | OUSE OF               |                       |                              |                    |             |                                                                |                  |             |  |
| irm Certification# C-1955                                                                         |                                                            |                       |                       | N G I                        | N L 1<br>10x 466 - | 6475 N. C   | NG,                                                            | P. C<br>Suite 20 | , .<br>)1 - |  |
|                                                                                                   | COPYRIGHT ©2022<br>ENT IS THE PROPER<br>IG, P.C. AND MAY N | TY OF HOUSE           |                       | <b>Ki</b> f<br>e# (252) 261- |                    |             | r <b>oatan Hwy,</b><br>i <b>na 27949</b><br>Mail: info@houseer |                  |             |  |
| FIED OR ADAPTED WITHOUT THE EXPRESS<br>RITTEN PERMISSION OF THE OWNER.<br>COPIES MAY BE PRODUCED. |                                                            |                       | Site and Utility Plan |                              |                    |             |                                                                |                  |             |  |
|                                                                                                   | OVALS                                                      | DATE                  | п                     |                              | 11                 | For:        | W71 f                                                          |                  |             |  |
|                                                                                                   | NEFF                                                       | 01/12/23              | J                     | ine vi                       | •                  | ocation:    | Wharf                                                          | Koad             |             |  |
| r.                                                                                                | HOUSE                                                      | 01/12/23              |                       |                              | 0 Old V            |             | Road                                                           |                  |             |  |
| к.                                                                                                | HOUSE<br>REVISIONS                                         | 01/12/23              |                       |                              |                    | in Wanc     |                                                                |                  |             |  |
| Date                                                                                              | Descri                                                     |                       | V                     | Vanchese                     | Dare Co            | ounty       | North C                                                        | arolina          |             |  |
|                                                                                                   |                                                            |                       | SIZE                  |                              | PROJECT N          |             | RE                                                             |                  | ET NO.      |  |
|                                                                                                   |                                                            |                       | D                     |                              | 2268               | 00          | -                                                              |                  | C2          |  |
|                                                                                                   |                                                            |                       | CAD FIL               | <br><b>ENAME:</b> 22         | 6800               | SCAL        | i 1" = 40'−                                                    |                  | 8           |  |
|                                                                                                   |                                                            |                       |                       |                              |                    |             |                                                                |                  |             |  |
|                                                                                                   |                                                            |                       |                       |                              |                    |             |                                                                |                  |             |  |