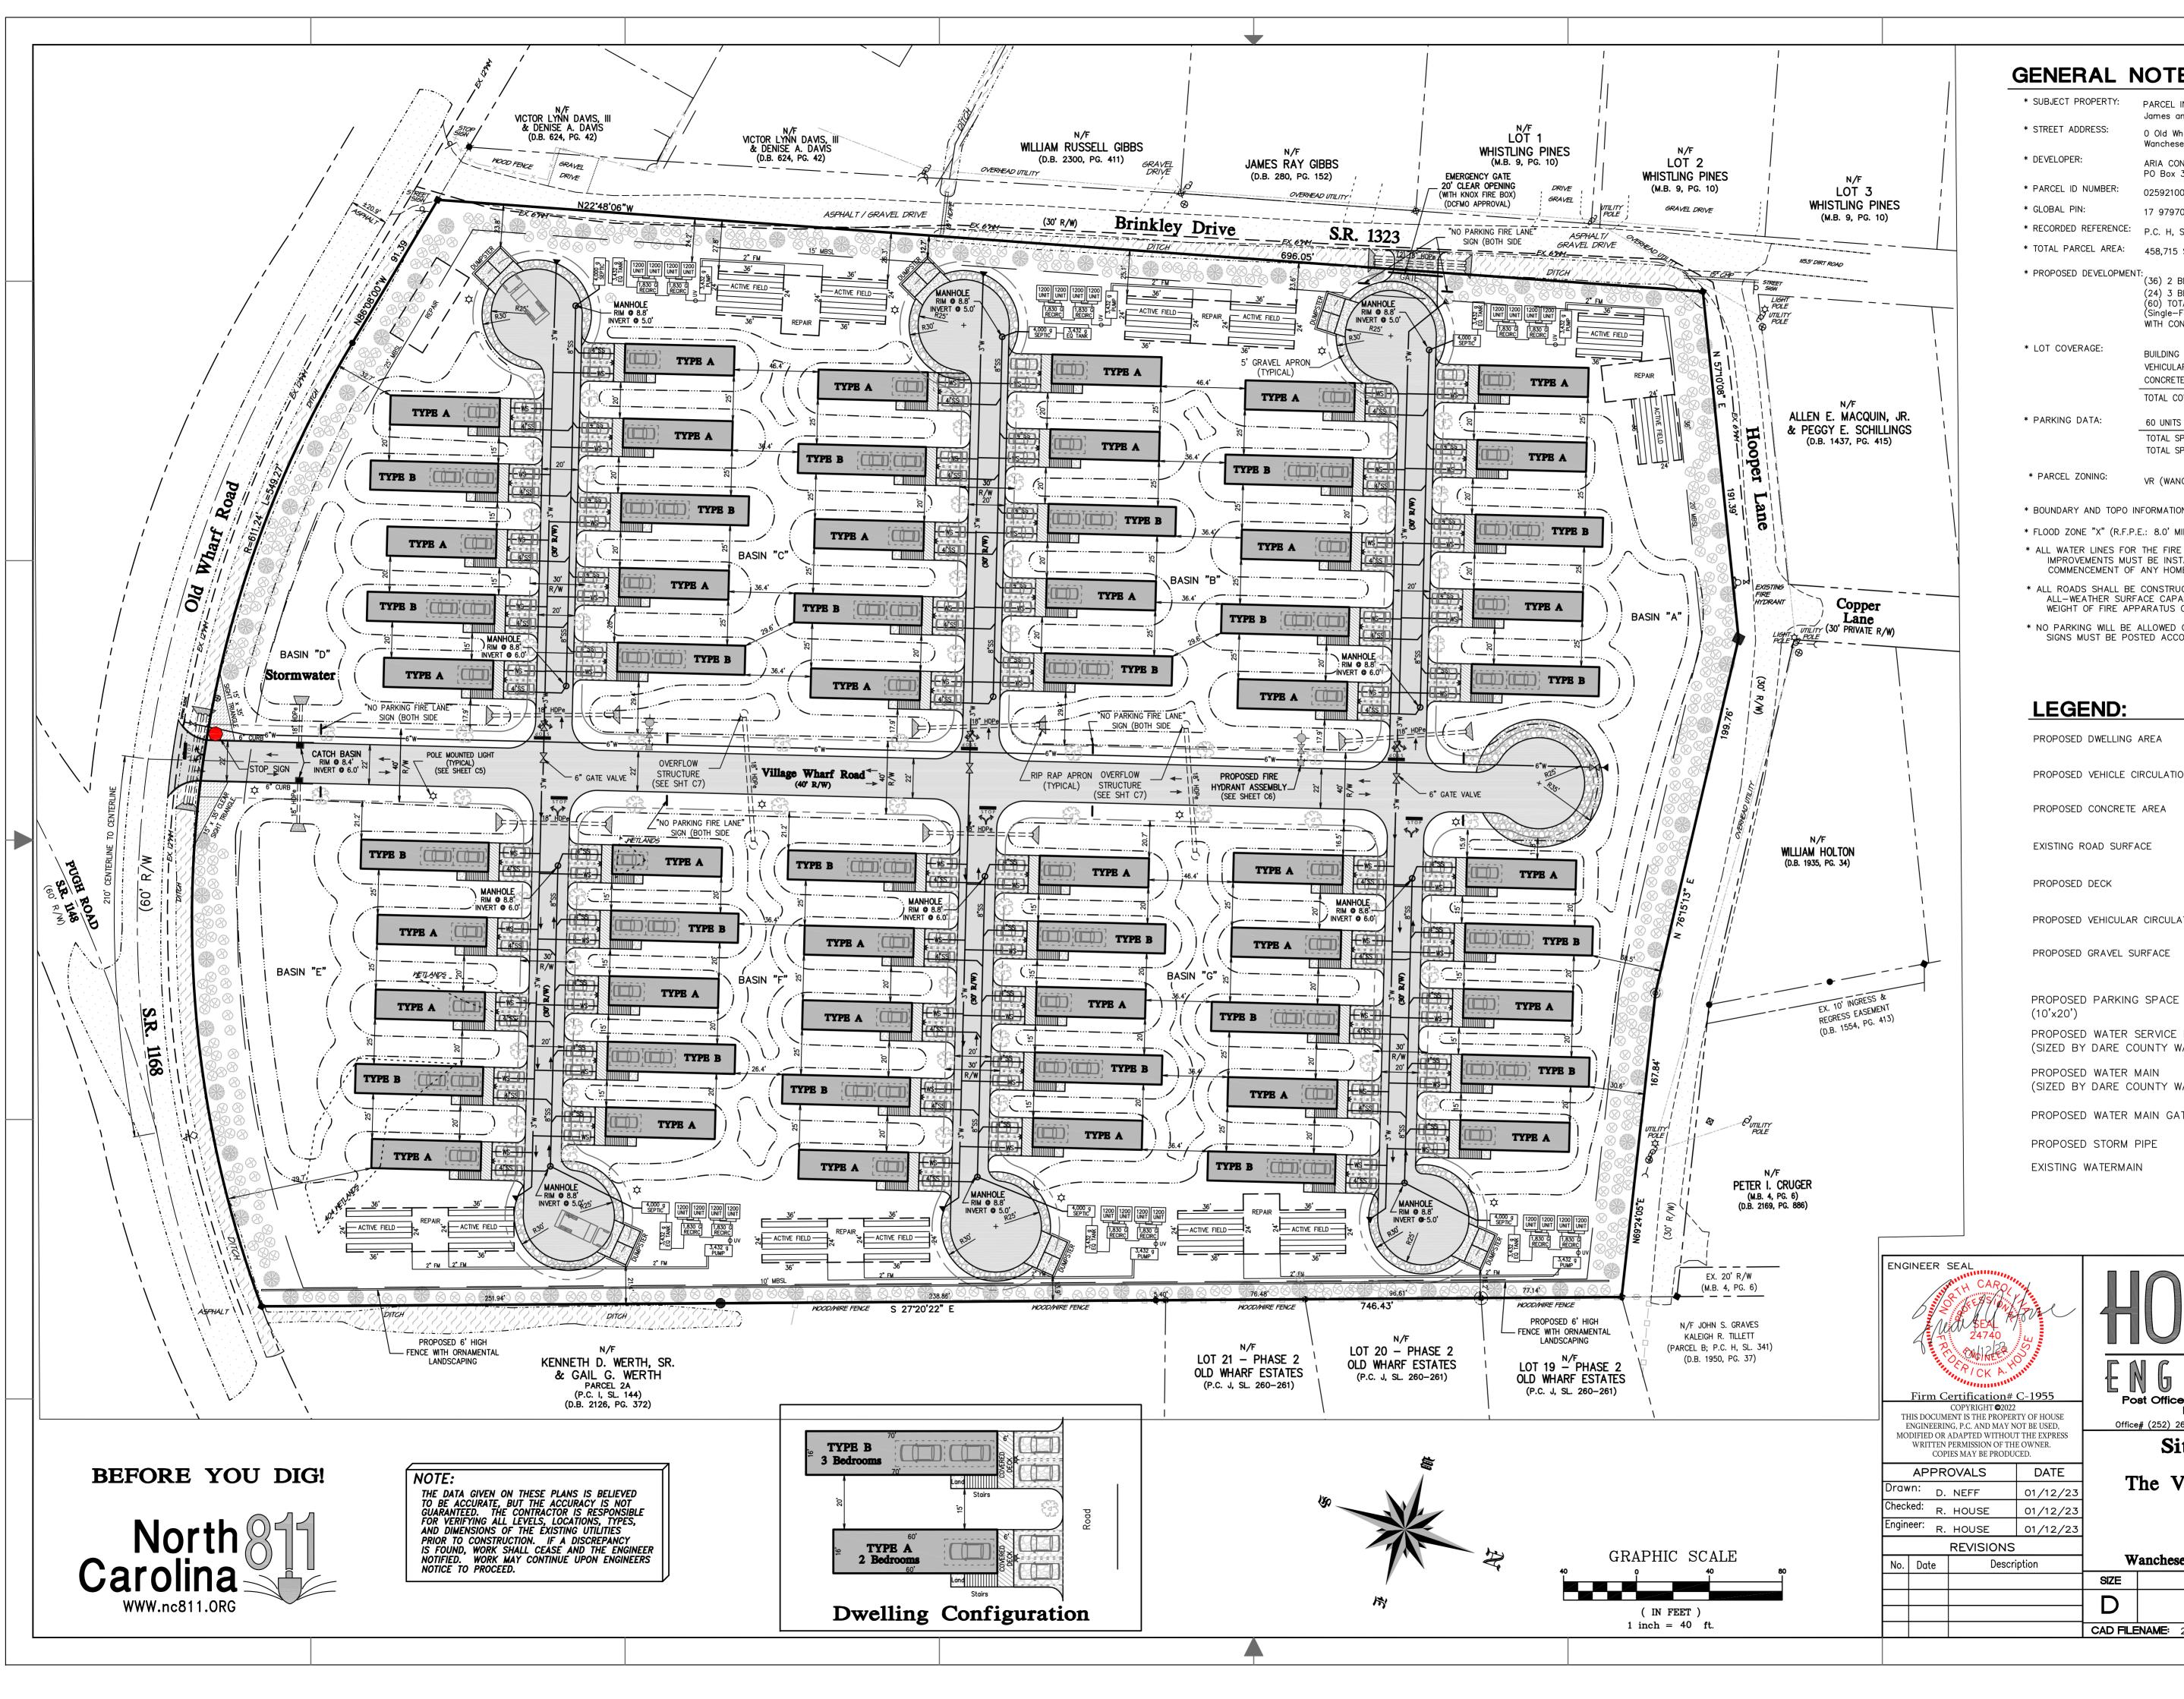

| ENERAL NOTES:          |                                                                                                                                                                                                                                      |  |  |  |  |  |  |  |  |
|------------------------|--------------------------------------------------------------------------------------------------------------------------------------------------------------------------------------------------------------------------------------|--|--|--|--|--|--|--|--|
| SUBJECT PROPERTY:      | PARCEL IN WANCHESE<br>James and Yvonne Daughtry (Owners)                                                                                                                                                                             |  |  |  |  |  |  |  |  |
| STREET ADDRESS:        | 0 Old Wharf Rd<br>Wanchese, Nc 27981                                                                                                                                                                                                 |  |  |  |  |  |  |  |  |
| DEVELOPER:             | ARIA CONSTRUCTION and DEVELOPMENT<br>PO Box 321 Creswell, NC 27928                                                                                                                                                                   |  |  |  |  |  |  |  |  |
| PARCEL ID NUMBER:      | 025921000                                                                                                                                                                                                                            |  |  |  |  |  |  |  |  |
| GLOBAL PIN:            | 17 979706 48 2784                                                                                                                                                                                                                    |  |  |  |  |  |  |  |  |
| RECORDED REFERENCE:    | P.C. H, SL. 359; D.B. 245, PG. 801                                                                                                                                                                                                   |  |  |  |  |  |  |  |  |
| TOTAL PARCEL AREA:     | 458,715 SQ. FT. (10.53 AC.)                                                                                                                                                                                                          |  |  |  |  |  |  |  |  |
| PROPOSED DEVELOPMEN    | (36) 2 BEDROOM RESIDENTIAL COTTAGE DWELLINGS<br>(24) 3 BEDROOM RESIDENTIAL COTTAGE DWELLINGS<br>(60) TOTAL RESIDENTIAL COTTAGE DWELLINGS<br>(Single—Family) WOOD FRAME STRUCTURE ON PILINGS<br>WITH CONCRETE PARKING AREA UNDERNEATH |  |  |  |  |  |  |  |  |
| LOT COVERAGE:          | BUILDING and DECKS — 72,600 SQ. FT.<br>VEHICULAR SURFACE — 55,954 SQ. FT.<br>CONCRETE SURFACE — 1,500 SQ. FT.                                                                                                                        |  |  |  |  |  |  |  |  |
|                        | TOTAL COVERAGE 130,054 SQ. FT. 28.35%                                                                                                                                                                                                |  |  |  |  |  |  |  |  |
| PARKING DATA:          | 60 UNITS @ 1 SPACE PER BEDROOM = 144 SPACES                                                                                                                                                                                          |  |  |  |  |  |  |  |  |
|                        | TOTAL SPACES REQUIRED = 144 SPACES<br>TOTAL SPACES PROVIDED = 204 SPACES                                                                                                                                                             |  |  |  |  |  |  |  |  |
| PARCEL ZONING:         | VR (WANCHESE VILLAGE RESIDENTIAL)                                                                                                                                                                                                    |  |  |  |  |  |  |  |  |
| BOUNDARY AND TOPO I    | NFORMATION TAKEN FROM SEABOARD SURVEYING                                                                                                                                                                                             |  |  |  |  |  |  |  |  |
| FLOOD ZONE "X" (R.F.P. | E.: 8.0' MINIMUM)                                                                                                                                                                                                                    |  |  |  |  |  |  |  |  |
| IMPROVEMENTS MUS       | THE FIRE HYDRANTS AND BASIC ROAD<br>T BE INSTALLED AND APPROVED PRIOR TO THE<br>ANY HOME CONSTRUCTION                                                                                                                                |  |  |  |  |  |  |  |  |
| ALL-WEATHER SURF       | CONSTRUCTED OF A MATERIAL TO HAVE AN<br>ACE CAPABLE OF CARRYING THE IMPOSED<br>PARATUS OF AT LEAST 75,000 POUNDS                                                                                                                     |  |  |  |  |  |  |  |  |

\* NO PARKING WILL BE ALLOWED ON ANY STREET. "NO PARKING FIRE LANE" SIGNS MUST BE POSTED ACCORDING TO DCFMO GUIDELINES.

|                                                                                                   |                                                            | LEGE                  | END:                  |                              |                    |             |                                                                |                  |             |  |
|---------------------------------------------------------------------------------------------------|------------------------------------------------------------|-----------------------|-----------------------|------------------------------|--------------------|-------------|----------------------------------------------------------------|------------------|-------------|--|
|                                                                                                   |                                                            | PROPOSED              | DWELLING              | AREA                         |                    |             |                                                                |                  |             |  |
|                                                                                                   |                                                            | PROPOSED              | VEHICLE (             | CIRCULATION                  | AREA               |             |                                                                |                  |             |  |
|                                                                                                   |                                                            | PROPOSED              | CONCRETE              | E AREA                       |                    |             |                                                                |                  |             |  |
|                                                                                                   |                                                            | EXISTING F            | OAD SURF              | ACE                          |                    | ·<br>·<br>· |                                                                |                  |             |  |
|                                                                                                   |                                                            | PROPOSED              | DECK                  |                              |                    |             |                                                                |                  |             |  |
| i<br>I                                                                                            |                                                            | PROPOSED              | VEHICULAI             | R CIRCULATIO                 | N AREA             |             |                                                                |                  |             |  |
|                                                                                                   |                                                            | PROPOSED              | GRAVEL SURFACE        |                              |                    |             |                                                                |                  |             |  |
| 1                                                                                                 |                                                            | PROPOSEI<br>(10'x20') | D PARKING SPACE       |                              |                    |             |                                                                |                  |             |  |
|                                                                                                   |                                                            |                       |                       | SERVICE LIN<br>OUNTY WAT     |                    |             | — ws ————                                                      | _                |             |  |
|                                                                                                   |                                                            | PROPOSEI<br>(SIZED BY |                       | MAIN<br>OUNTY WAT            | ER)                |             | — 6"W————                                                      | _                |             |  |
|                                                                                                   |                                                            | PROPOSE               | WATER                 | MAIN GATE                    | VALVE              |             | $\bowtie$                                                      |                  |             |  |
|                                                                                                   |                                                            | PROPOSE               | STORM                 | PIPE                         |                    | ======      | ========                                                       |                  |             |  |
|                                                                                                   |                                                            | EXISTING              | WATERMAIN             |                              |                    |             | <u>EX_6"WM</u>                                                 |                  |             |  |
|                                                                                                   |                                                            |                       |                       |                              |                    |             |                                                                |                  |             |  |
| EER S                                                                                             | SEAL<br>CARO<br>SECTION<br>SEAL<br>24740                   | OUSE OF               |                       |                              |                    |             |                                                                |                  |             |  |
| irm Certification# C-1955                                                                         |                                                            |                       |                       | N G I                        | N L 1<br>10x 466 - | 6475 N. C   | NG,                                                            | P. C<br>Suite 20 | , .<br>)1 - |  |
|                                                                                                   | COPYRIGHT ©2022<br>ENT IS THE PROPER<br>IG, P.C. AND MAY N | TY OF HOUSE           |                       | <b>Ki</b> f<br>e# (252) 261- |                    |             | r <b>oatan Hwy,</b><br>i <b>na 27949</b><br>Mail: info@houseer |                  |             |  |
| FIED OR ADAPTED WITHOUT THE EXPRESS<br>RITTEN PERMISSION OF THE OWNER.<br>COPIES MAY BE PRODUCED. |                                                            |                       | Site and Utility Plan |                              |                    |             |                                                                |                  |             |  |
|                                                                                                   | OVALS                                                      | DATE                  | п                     |                              | 11                 | For:        | W71 f                                                          |                  |             |  |
|                                                                                                   | NEFF                                                       | 01/12/23              | J                     | ine vi                       | •                  | ocation:    | Wharf                                                          | Koad             |             |  |
| r.                                                                                                | HOUSE                                                      | 01/12/23              |                       |                              | 0 Old V            |             | Road                                                           |                  |             |  |
| к.                                                                                                | HOUSE<br>REVISIONS                                         | 01/12/23              |                       |                              |                    | in Wanc     |                                                                |                  |             |  |
| Date                                                                                              | Descri                                                     |                       | V                     | Vanchese                     | Dare Co            | ounty       | North C                                                        | arolina          |             |  |
|                                                                                                   |                                                            |                       | SIZE                  |                              | PROJECT N          |             | RE                                                             |                  | ET NO.      |  |
|                                                                                                   |                                                            |                       | D                     |                              | 2268               | 00          | -                                                              |                  | C2          |  |
|                                                                                                   |                                                            |                       | CAD FIL               | <br><b>ENAME:</b> 22         | 6800               | SCAL        | i 1" = 40'−                                                    |                  | 8           |  |
|                                                                                                   |                                                            |                       |                       |                              |                    |             |                                                                |                  |             |  |
|                                                                                                   |                                                            |                       |                       |                              |                    |             |                                                                |                  |             |  |