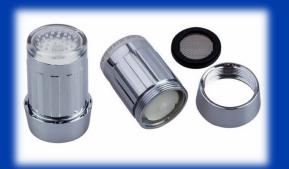

Learn more at SinkBlink20.com

**No batteries required.** Device is powered by the flowing of water.

2-year warranty. Lasts for 4200 hours of service life. That's 500,000 washes!

| LED Color: Blue                                                                                           | Body        |                  |                  |                           |
|-----------------------------------------------------------------------------------------------------------|-------------|------------------|------------------|---------------------------|
| Timer initiates with flow of water.                                                                       | Height (in) | Diameter (in)    | Thread           | Material                  |
|                                                                                                           | 1.25        | 0.875            | Male 15/16"-27   | ABS with chromium coating |
| 2-second solid LED.<br>15-second slow blink (1 blink / second)<br>5-second fast blink (3 blinks / second) | Adapter     |                  |                  |                           |
| After 20 seconds, solid LED until water                                                                   | Height (in) | Thread 1         | Thread 2         | Material                  |
| flow stops.                                                                                               | 0.50        | Female 15/16"-27 | Female 55/64"-27 | ABS with chromium coating |

## Customizations available. Ask us about the minimum order size for your request.

Material / Finishes:Brushed Nickel, Stainless Steel, Bronze, BrassBlink Timer:20, 30, 40, 120 secondsMetric Adapters Available.