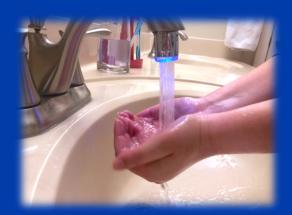

## SinkBlink20 automatic handwashing timer

utomatic handwashing timer patent pending

## Reduce the spread of transmittable diseases.

With a handwashing timer in view:

- Handwashing time increases 30%.
- Proper handwashing scrubbing time increases 60%.
- People are more likely to wash. Period.

Learn more at SinkBlink20.com

**No batteries required.** Device is powered by the flowing of water.

2-year warranty. Lasts for 4200 hours of service life. That's 500,000 washes!

| LED Color: Blue                                                                                           | Body        |                  |                  |                           |
|-----------------------------------------------------------------------------------------------------------|-------------|------------------|------------------|---------------------------|
| Timer initiates with flow of water.                                                                       | Height (in) | Diameter (in)    | Thread           | Material                  |
|                                                                                                           | 1.25        | 0.875            | Male 15/16"-27   | ABS with chromium coating |
| 2-second solid LED.<br>15-second slow blink (1 blink / second)<br>5-second fast blink (3 blinks / second) | Adapter     |                  |                  |                           |
| After 20 seconds, solid LED until water                                                                   | Height (in) | Thread 1         | Thread 2         | Material                  |
| flow stops.                                                                                               | 0.50        | Female 15/16"-27 | Female 55/64"-27 | ABS with chromium coating |