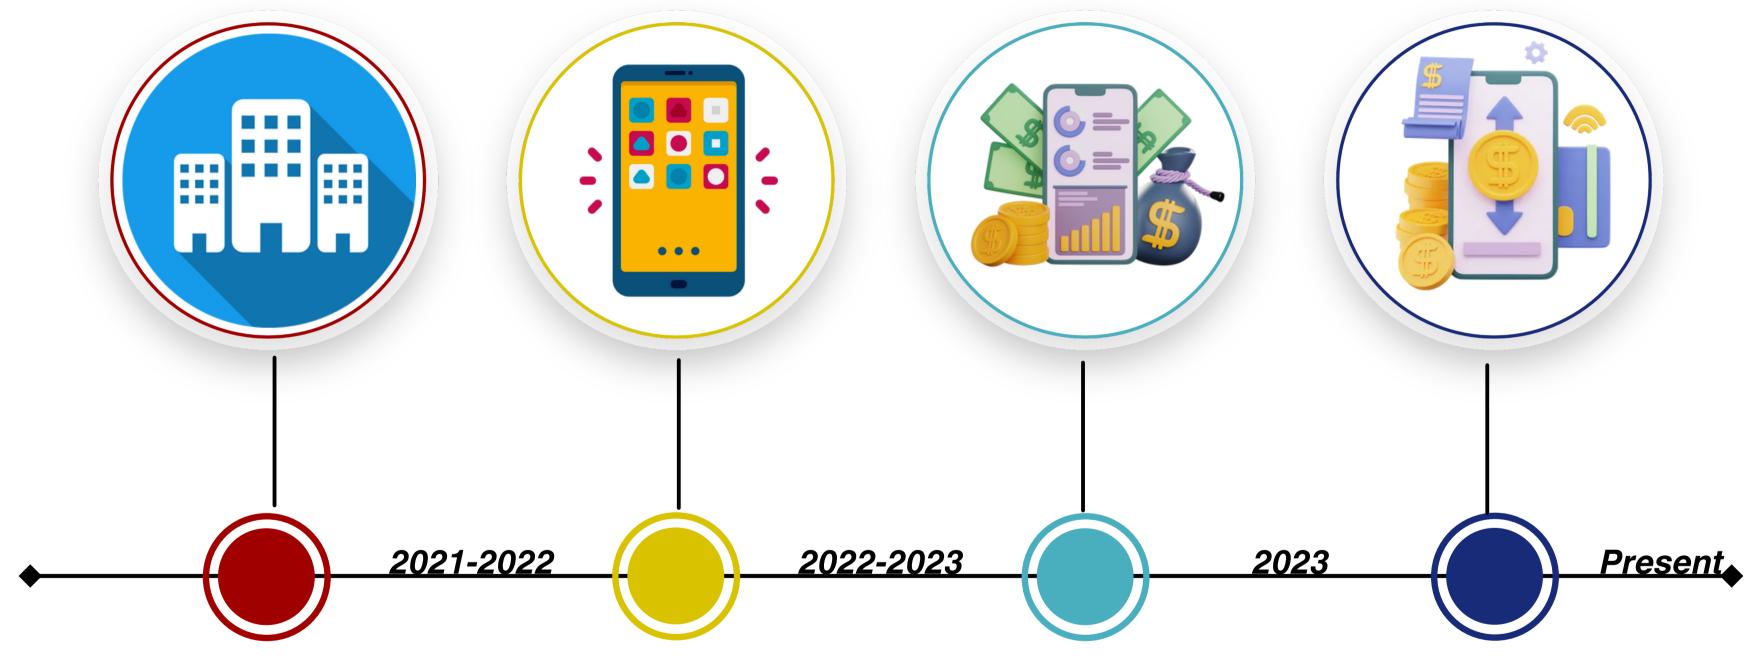

### <u>Timeline</u>

Laylor Corporation incorporated March 16, 2021.

Laylor Flames
Ent. and Laylor
Flames Live
created.

Obtained <u>Transfer</u>

<u>Agent</u> and company registered with the SEC (Securities and Exchange

Started
development of
Yo' Bread Digital
Wallet.