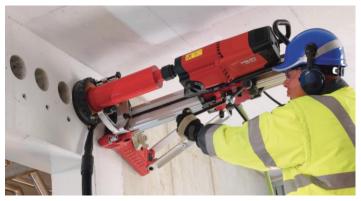

## **CONCRETE CORE DRILLING SERVICE**

Precise and efficient core drilling services executed with advanced heavy-duty diamond drilling rigs. Able to core standard hole diameters from 1/2" to 18", custom sizes can be made up to 36".

#### **APPLICATIONS**

- Penetrations for ducts, pipes and cables.
- Openings for ventilation. ٠
- Stitch drilling for breaches. •
- Coring holes for service entries. ٠
- Coring holes in ceilings, walls and floors without hammering and vibration.

**DD 250 CORE DRILL** 