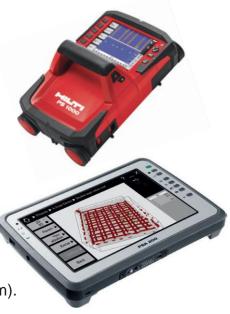

## **CONCRETE SCANNING SERVICE**

Efficient concrete scanning service for structural analysis and to locate embedded objects in multiple layers. Provides real-time view of the inside of concrete structures and generates accurate images automatically for direct on-site evaluation.

#### **PS 1000 X-SCAN CONCRETE SCANNER**

## **QUICKSCAN DETECTION**

- Quickly locates various objects in concrete.
- Object detection depth up to 18".
- Base material layer thickness detection.

#### **QUICKSCAN RECORDING**

- Scans stretches of up to 100' in length.
- Shows objects in 2D or 3D plan views and crosssectional views.
- Saves up to 200 scans.

## IMAGESCAN

- Scans large areas of concrete in a grid pattern
- Locates metal and plastic pipes, electric cables and conduits at depths of up to 12" in dry concrete.