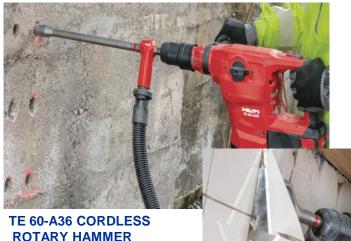

# **CONCRETE DRILLING & CHISELING**

We use high-performance cordless SDS Max Combination Rotary Hammers with Active Vibration Reduction and Active Torque Control for heavy-duty drilling and chiseling in concrete.

## **APPLICATIONS**

-

- Drilling anchor and through-holes in concrete and masonry, recommended diameter range 1/4" - 3 1/8".
- Light, medium and heavy-duty demolition work.

**ROTARY HAMMER** 

👚 (512) 243 5621 (512) 656 9669 tim.tarver@exceeddrilling.com R