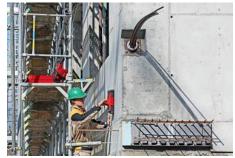

## **CONCRETE SCANNING SERVICE**

Efficient concrete scanning service for structural analysis and to locate embedded objects in multiple layers. Provides real-time view of the inside of concrete structures and generates accurate images automatically for direct on-site evaluation.

#### **APPLICATIONS**

- Non-destructive inspection and detection of concealed objects in steel-reinforced and post-stressed concrete structures.
- Detecting metal and plastic pipes, rebar and post-stress cables to help avoid damage when drilling anchor holes or through holes, breaking out openings and in diamond coring and sawing work.
- Inspection of floors, decks, slabs, balconies, etc. in structures
  such as tunnels, bridges, and buildings.
- Detection of voids and cavities.
- Depth measurement & Localization accuracy / ± 7/16 in (± 10 mm).