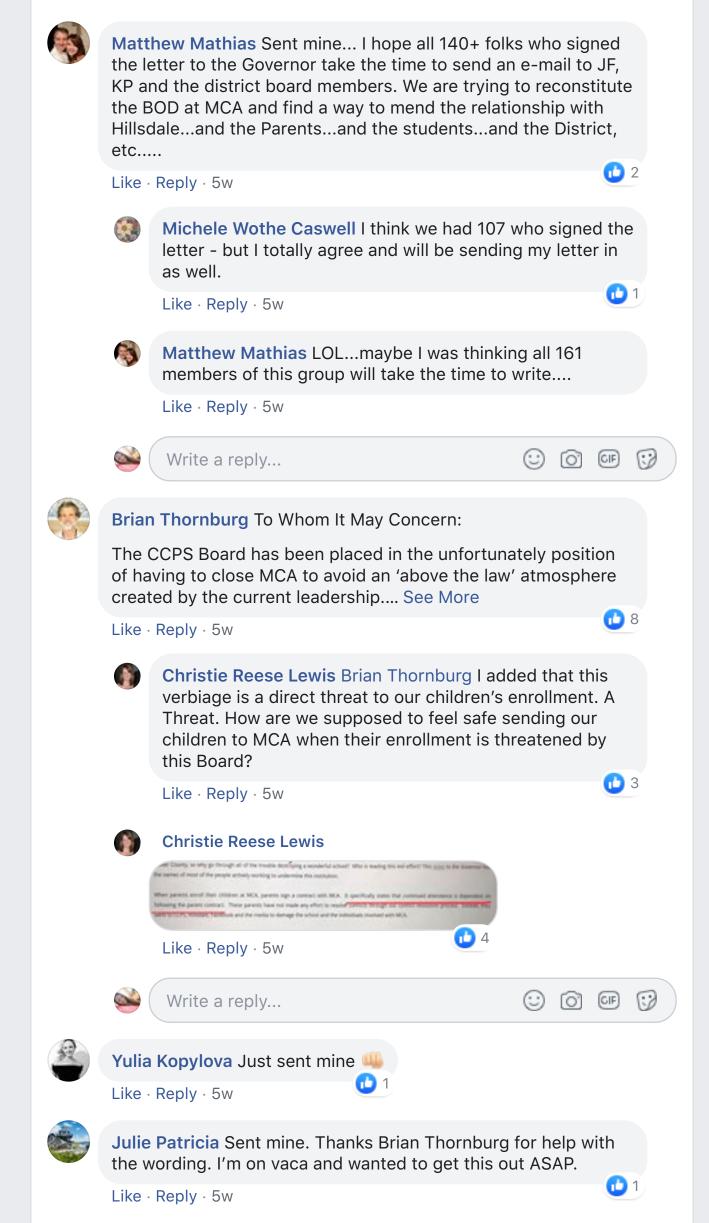

## **Tamara Murphy Switken O Admin** · July 7

KL is urging people to write, everyone in the group, please do so. Supporting the academics, Hillsdale and teachers but the need for new Leadership.

Again, this will turn into a numbers game. She has a much bigger reach than this small group.

ALL OF US NEED TO EMAIL: patton@collierschools.com fishbj@collierschools.com

The 36th President of the United States, Lyndon B. Johnson said, "Yesterday is not ours to recover, but tomorrow is ours to win or lose."