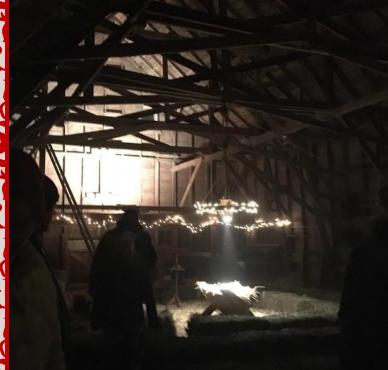

## CHRISTMAS IN THE BARN Christmas Eve 7 pm

This enchanted nativity service appears every Christmas Eve at Littlefield Abbey. In a rustic barn with live animals, singing voices, candleflame and darkness, the Christmas story transports us to the ancient stable on the night that God became a Man.