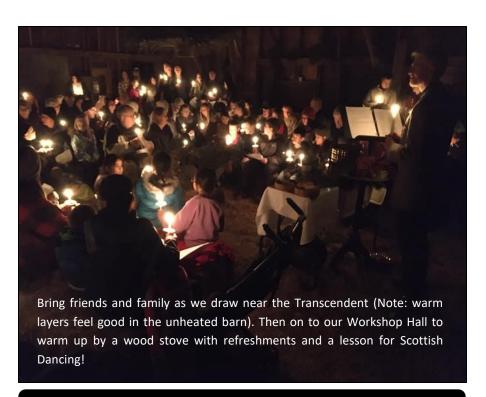

## CHRISTMAS IN THE BARN Christmas Eve 7 pm

This enchanted nativity service appears every Christmas Eve at Littlefield Abbey. In a rustic barn with live animals, singing voices, candleflame and darkness, the Christmas story transports us to the ancient stable on the night that God became a Man.