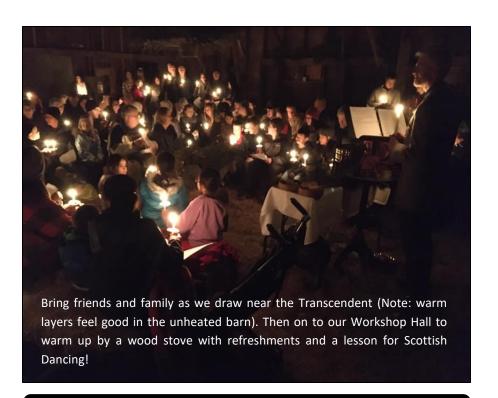

## CHRISTMAS IN THE BARN Christmas Eve 7 pm

This enchanted nativity service appears every Christmas Eve at Littlefield Abbey. In a rustic barn with live animals, singing voices, candleflame and darkness, the Christmas story transports us to the ancient stable on the night that God became a Man.