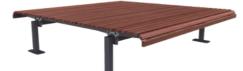

B-00120 STEEP A quarter circle shaped bench with arm support

A modern two sections bench

A modern linear shaped bench

A dual sided bench with back and arm supports

A ring shaped bench with all around arm supports