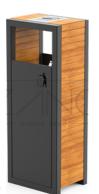

ADA

A a specious, no visible frame group bench



**ATHENS** A modern bench with back and side support B-00123 COLOMBO A modern bench with mini back garden

# WE CUSTOMIZE Anything!





**INSPIRE** Ground cylinder shaped with voids bin

B-0022



### B-0021 CHUTE

Two pillars support open steel bin



A classic single pillar bin with shades



**CONCEAL** A modern single pillar bin with shades

B-00210



Ground cylinder shaped solid steel bin



B-0027 CUBE A rectangular shaped Wood steel bin



A modern wood cover steel bin



A basket shaped single pillar bin with shades



Ground cylinder shaped black steel bin



A modern designed Wood steel bin



a Wood cover steel bin with shades



B-00212 SCREEN A dual pillar bin with top shades



A steel and wood rectangular bin with a sign



#### B-00218 CLUSTER

A steel and wood rectangular bin with a door



**TRIPLIX** A three compartments rectangular bin





A single steel box bin with shades



B-00215

**CONE** A modern cone shape steel and wood bin



**TENTS** A three compartments rectangular bin with shades





**B-00213 DRUM** A modern single point pillar bin



**BARREL** A cylinder shaped steel and wood bin



**COLUMN** A solid shaped with square inlet bin



**EDGE** A pyramid steel box bin with three inlets



B-00256 SCREEN A modern cylinder bin with rocks



A dual pillars single inlet bin with shades



**WORLD** A modern cylinder bin



A sharp lines single inlet bin with shades



A modern cylinder bin



A grill shaped modern rectangular bin



**B-00262 CIGAR** A dual input modern cylinder bin



mode