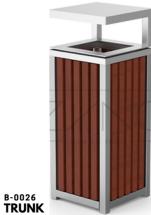

### B-0021 CHUTE

Two pillars support open steel bin

A classic single pillar bin with shades

**CONCEAL** A modern single pillar bin with shades

B-00210

Ground cylinder shaped solid steel bin

B-0027 CUBE A rectangular shaped Wood steel bin