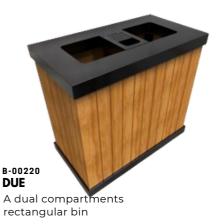

# WE CUSTOMIZE Anything!

**INSPIRE** Ground cylinder shaped with voids bin

B-0022