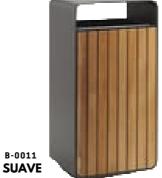

### B-0021 CHUTE

Two pillars support open steel bin

A classic single pillar bin with shades

**CONCEAL** A modern single pillar bin with shades

B-00210

Ground cylinder shaped solid steel bin

B-0027 CUBE A rectangular shaped Wood steel bin