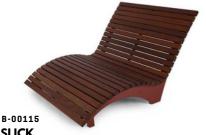

BOX

**SLICK** A three oval shaped legs bench with back support

A quarter circle shaped back with back support

B-00119 PLAZA A a specious, no visible frame group bench

A quarter circle shaped bench with arm support