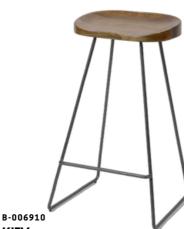

A metal four leg barstool chair

A metal and wood four leg barstool chair

B-00915 ESTONIA A wall hanging metal mail box

B-00913 KRAKOW A wall hanging metal mail box

B-00911 ICELAND A wall hanging metal and wood with feet