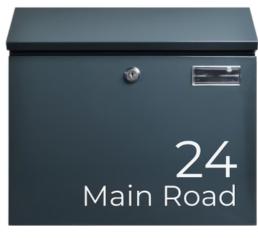

A metal four leg barstool chair

A metal and wood four leg barstool chair

B-00915 ESTONIA A wall hanging metal mail box

B-00913 KRAKOW A wall hanging metal mail box

B-00911 ICELAND A wall hanging metal and wood with feet

**VILNIUS** A wall hanging metal mail box

B-00910

B-0071 SENTRY

A vertical tree guards with bended edges

B-0073 FENDER A net shaped vertical tree guards

B-0075 CANOPY

B-0077

A solid horizontal rectangular shaped steel box bin