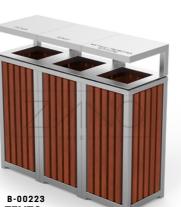

**TENTS** A three compartments rectangular bin with shades

**B-00213 DRUM** A modern single point pillar bin

**BARREL** A cylinder shaped steel and wood bin

**COLUMN** A solid shaped with square inlet bin