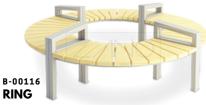

**COUPLED** A dual sided bench with back and arm supports

A ring shaped bench with all around arm supports

A hexagon shaped bench with all around back support

**PAIR** A dual sided bench with back supports