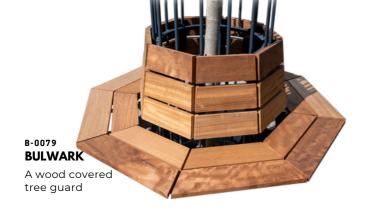

RAMPART A modern designed rectangular tree guard

B-0072 FORTRESS A vertical tree guards with solid balls top

B-0074 BELLY

A belly shaped vertical tree guards

A solid designed rectangular tree guard

B-0078 SAFEGUARD An artistic designed rectangular tree guard