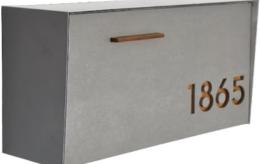

A metal four leg barstool chair

A metal and wood four leg barstool chair

B-00915 ESTONIA A wall hanging metal mail box

B-00913 KRAKOW A wall hanging metal mail box

B-00911 ICELAND A wall hanging metal and wood with feet