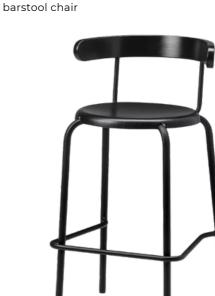

#### B-00619 BELGRADE metal and wood four leg barstool chair

**KIEV** A metal and wood two leg barstool chair

A metal and wood two leg

**B-006714 TBILISI** A metal our leg barstool chair

metal and wood with feet support barstool chair