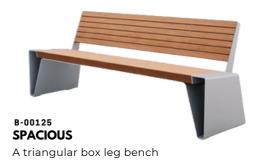

ench with comfy supports





with light or dark wood top



A basic bench with back support



A futuristic looking bench



A tranditional bench with metal back supports





A classical looking bench with back supports

leg bench



A Square shaped leg bench with back supports



A rainbow shaped back bench with side supports



A smooth edged shape bench with wood seat



A box shaped bench with a wood seat

Rights reserved for the thr original designers of the items listed in this catalog

BOX



**SLICK** A three oval shaped legs bench with back support







A quarter circle shaped back with back support



B-00119 PLAZA A a specious, no visible frame group bench





A quarter circle shaped bench with arm support







**COUPLED** A dual sided bench with back and arm supports







A ring shaped bench with all around arm supports



A hexagon shaped bench with all around back support



**PAIR** A dual sided bench with back supports





B-00116 **NEW CAIRO** A two seats, separate pieces





B-00119 ROOFTOP A two seats, separate pieces heavy duty picnic table











A two seats, one pieces heavy duty picnic table



A two seats, separate pieces heavy duty picnic table

B-00125

ALEX







A two/four seats, separate pieces heavy duty picnic table B-00125 WORKS A fourseats, single pieces heavy duty picnic table







A two seats, separate pieces

heavy duty picnic table

e-ouize OSCAR A four/eight seats, one pieces heavy duty picnic table



B-00120 STEEP A quarter circle shaped bench with arm support



A modern two sections bench



A modern linear shaped