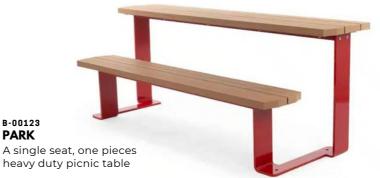

B-00116 **NEW CAIRO** A two seats, separate pieces

B-00119 ROOFTOP A two seats, separate pieces heavy duty picnic table

A two seats, one pieces heavy duty picnic table

A two seats, separate pieces heavy duty picnic table