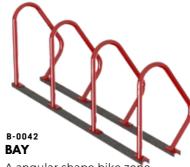

# Bike zone

A circular shape bike zone

A angular shape bike zone

B-0043 **ZONE** A classicshape bike zone

A rounded top shape bike zone

в-0046 **НИВ** A modern bike zone

A rounded top shape bike zone

ROUND A rounded shape bike zone