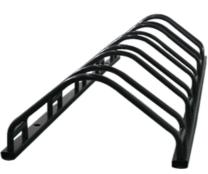

# Bike zone

A circular shape bike zone

A angular shape bike zone

B-0043 **ZONE** A classicshape bike zone

A rounded top shape bike zone

в-0046 **НИВ** A modern bike zone

A rounded top shape bike zone

ROUND A rounded shape bike zone

A classic top shape bike zone

DOCK A single unit shape bike zone

B-0048 COVE A modern bike zone

B-00412 SPIN A rounded top shape bike zone

B-00415 SAFE A solid horizontal rectangular shaped steel box bin

A solid horizontal rectangular shaped steel box bin