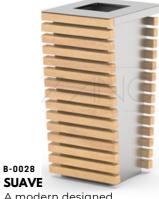

A modern wood cover steel bin

A basket shaped single pillar bin with shades

Ground cylinder shaped black steel bin

A modern designed Wood steel bin

a Wood cover steel bin with shades

B-00212 SCREEN A dual pillar bin with top shades