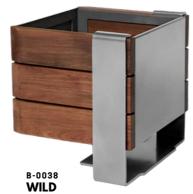

r bin



modern rectangular bin with cover



A modern cylinder bin





A modern artistic cylinder bin



A modern square bin with dome top

# B-00264 FLUID

modern circler bin with cover



A modern square bin



189-210 USD

A modern square bin



A modern square bin



A modern square bin



A grill shaped modern rectangular bin



B-00270 SEVILLE modern circler bin with cover



BAGHDAD modern circler bin with cover



A triple input modern cylinder bin



A modern square bin



B-00275 FASHIONED A triple input modern cylinder bin





**BLOOM** A solid rectangular shaped box



A solid rectangular shaped box with legs support



A steel and wood mixed box bin



A solid triangular shaped steel box bin



NATURE A solid rounded shaped steel box bin





A dual rectangular shaped box



A solid rectangular shaped box with ground support



**SLICE** A solid rectangular shaped box



VERDAN A multi plants solid rectangular shaped box



# Bike zone



A circular shape bike zone



A angular shape bike zone



B-0043 **ZONE** A classicshape bike zone



A rounded top shape bike zone



в-0046 **НИВ** A modern bike zone





A rounded top shape bike zone



ROUND A rounded shape bike zone



A classic top shape bike zone



DOCK A single unit shape bike zone



B-0048 COVE A modern bike zone



B-00412 SPIN A rounded top shape bike zone



B-00415 SAFE A solid horizontal rectangular shaped steel box bin



A solid horizontal rectangular shaped steel box bin



A solid horizontal rectangular shaped steel box bin

B-00420

VICTORY



A solid horizontal rectangular shaped ste