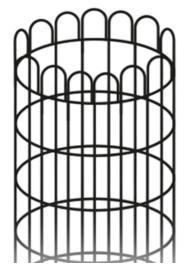

RAMPART A modern designed rectangular tree guard

B-0072 FORTRESS A vertical tree guards with solid balls top

B-0074 BELLY

A belly shaped vertical tree guards

A solid designed rectangular tree guard

B-0078 SAFEGUARD An artistic designed rectangular tree guard