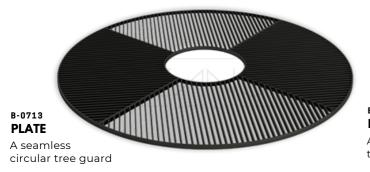

stool chair





A metal and wood four leg barstool chair





B-00915 ESTONIA A wall hanging metal mail box





B-00913 KRAKOW A wall hanging metal mail box





B-00911 ICELAND A wall hanging metal and wood with feet



**VILNIUS** A wall hanging metal mail box

B-00910





B-0071 SENTRY

A vertical tree guards with bended edges



B-0073 FENDER A net shaped vertical tree guards



B-0075 CANOPY

B-0077

A solid horizontal rectangular shaped steel box bin



RAMPART A modern designed rectangular tree guard

B-0072 FORTRESS A vertical tree guards with solid balls top



B-0074 BELLY

A belly shaped vertical tree guards

A solid designed rectangular tree guard

B-0078 SAFEGUARD An artistic designed rectangular tree guard



B-00710 WARD A Progressive designed rectangular tree guard













## based on the steel plate thickness

ALL PRODUCTS ARE CUSTOMIZABLE

Thank you !