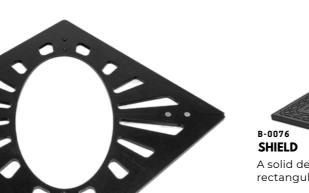

# WE CUSTOMIZE Anything!

**INSPIRE** Ground cylinder shaped with voids bin

B-0022