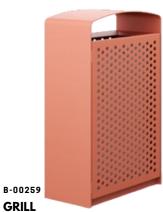

A modern cylinder bin

A grill shaped modern rectangular bin

**B-00262 CIGAR** A dual input modern cylinder bin

modern rectangular bin with cover

A modern cylinder bin

A modern artistic cylinder bin

A modern square bin with dome top