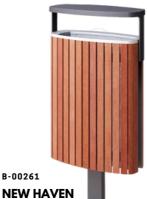

and wood rectangular bin with a door



**TRIPLIX** A three compartments rectangular bin





A single steel box bin with shades



B-00215

**CONE** A modern cone shape steel and wood bin



**TENTS** A three compartments rectangular bin with shades





**B-00213 DRUM** A modern single point pillar bin



**BARREL** A cylinder shaped steel and wood bin



**COLUMN** A solid shaped with square inlet bin



**EDGE** A pyramid steel box bin with three inlets



B-00256 SCREEN A modern cylinder bin with rocks



A dual pillars single inlet bin with shades



**WORLD** A modern cylinder bin



A sharp lines single inlet bin with shades



A modern cylinder bin



A grill shaped modern rectangular bin



**B-00262 CIGAR** A dual input modern cylinder bin



modern rectangular bin with cover



A modern cylinder bin





A modern artistic cylinder bin



A modern square bin with dome top

# B-00264 FLUID

modern circler bin with cover



A modern square bin



189-210 USD

A modern square bin



A modern square bin



A modern square bin



A grill shaped modern rectangular bin



B-00270 SEVILLE modern circler bin with cover



BAGHDAD modern circler bin with cover



A triple input modern cylinder bin



A modern square bin



B-00275 FASHIONED A triple input modern cylinder bin





**BLOOM** A solid rectangular shaped box



A solid rectangular shaped box with legs support



A steel and wood mixed box bin



A solid triangular shaped steel box bin



NATURE A solid rounded shaped steel box bin





A dual rectangular shaped box



A solid rectangular shaped box with ground