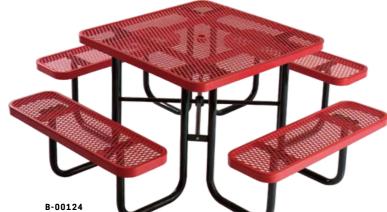

B-00116 **NEW CAIRO** A two seats, separate pieces

B-00119 ROOFTOP A two seats, separate pieces heavy duty picnic table

A two seats, one pieces heavy duty picnic table

A two seats, separate pieces heavy duty picnic table