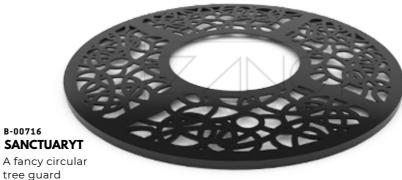

chair





A metal and wood four leg barstool chair





B-00915 ESTONIA A wall hanging metal mail box





B-00913 KRAKOW A wall hanging metal mail box





B-00911 ICELAND A wall hanging metal and wood with feet



**VILNIUS** A wall hanging metal mail box

B-00910





B-0071 SENTRY

A vertical tree guards with bended edges



B-0073 FENDER A net shaped vertical tree guards



B-0075 CANOPY

B-0077

A solid horizontal rectangular shaped steel box bin



RAMPART A modern designed rectangular tree guard

B-0072 FORTRESS A vertical tree guards with solid balls top



B-0074 BELLY

A belly shaped vertical tree guards

A solid designed rectangular tree guard

B-0078 SAFEGUARD An artistic designed rectangular tree guard



B-00710 WARD A Progressive designed rectangular tree guard













## based on the steel plate thickness

ALL PRODUCTS ARE CUSTOMIZABLE

Thank you !