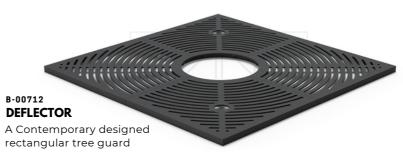

RAMPART A modern designed rectangular tree guard

B-0072 FORTRESS A vertical tree guards with solid balls top

B-0074 BELLY

A belly shaped vertical tree guards

A solid designed rectangular tree guard

B-0078 SAFEGUARD An artistic designed rectangular tree guard