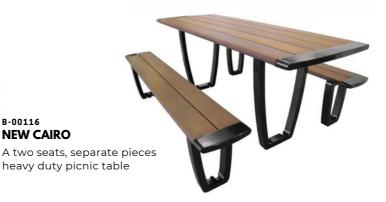

B-00116 **NEW CAIRO** A two seats, separate pieces

B-00119 ROOFTOP A two seats, separate pieces heavy duty picnic table

A two seats, one pieces heavy duty picnic table

A two seats, separate pieces heavy duty picnic table