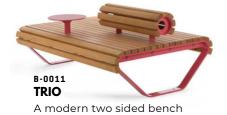

A rainbow shaped back bench with side supports

A smooth edged shape bench with wood seat

A box shaped bench with a wood seat

Rights reserved for the thr original designers of the items listed in this catalog