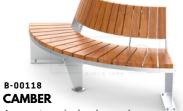

*Table of content**

- 01 Benches
- 02 Litter bins
- 03 Bollards
- 04 Bike zone
- 05 Planters
- 06 tables
- 07 Chairs
- 08 Mail boxes
- 09 Tree guards







A modern looking wood seat made of metal frame



An arch metal frame bench with comfy supports





with light or dark wood top



A basic bench with back support



A futuristic looking bench



A tranditional bench with metal back supports





A classical looking bench with back supports

leg bench



A Square shaped leg bench with back supports



A rainbow shaped back bench with side supports



A smooth edged shape bench with wood seat



A box shaped bench with a wood seat

Rights reserved for the thr original designers of the items listed in this catalog

BOX



**SLICK** A three oval shaped legs bench with back support







A quarter circle shaped back with back support



B-00119 PLAZA A a specious, no visible frame group bench





A quarter circle shaped bench with arm support







**COUPLED** A dual sided bench with back and arm supports







A ring shaped bench with all around arm supports



A hexagon shaped bench with all around back support



**PAIR** A dual sided bench with back supports





B-00116 **NEW CAIRO** A two seats, separate pieces





B-00119 ROOFTOP A two seats, separate pieces heavy duty picnic table











A two seats, one pieces heavy duty picnic table



A two seats, separate pieces heavy duty picnic table

B-00125

ALEX







A two/four seats, separate pieces heavy duty picnic table B-00125 WORKS A fourseats, single pieces heavy duty picnic table







A two seats, sep