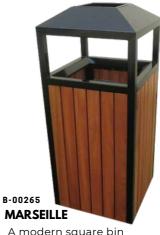

A solid rectangular shaped box with legs support

A steel and wood mixed box bin

A solid triangular shaped steel box bin

NATURE A solid rounded shaped steel box bin

A dual rectangular shaped box

A solid rectangular shaped box with ground support

**SLICE** A solid rectangular shaped box

VERDAN A multi plants solid rectangular shaped box