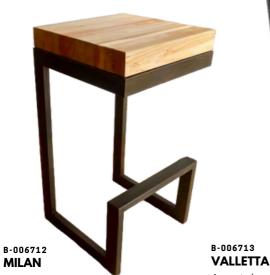

#### B-00619 BELGRADE metal and wood four leg barstool chair

**KIEV** A metal and wood two leg barstool chair

A metal and wood two leg

**B-006714 TBILISI** A metal our leg barstool chair

metal and wood with feet support barstool chair