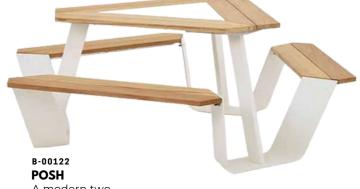

B-00120 STEEP A quarter circle shaped bench with arm support

A modern two sections bench

A modern linear shaped bench

A dual sided bench with back and arm supports

A ring shaped bench with all around arm supports