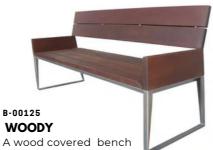

bench with comfy supports





with light or dark wood top



A basic bench with back support



A futuristic looking bench



A tranditional bench with metal back supports





A classical looking bench with back supports

leg bench



A Square shaped leg bench with back supports



A rainbow shaped back bench with side supports



A smooth edged shape bench with wood seat



A box shaped bench with a wood seat

Rights reserved for the thr original designers of the items listed in this catalog

BOX



**SLICK** A three oval shaped legs bench with back support







A quarter circle shaped back with back support



B-00119 PLAZA A a specious, no visible frame group bench





A quarter circle shaped bench with arm support







**COUPLED** A dual sided bench with back and arm supports







A ring shaped bench with all around arm supports



A hexagon shaped bench with all around back support



**PAIR** A dual sided bench with back supports





B-00116 **NEW CAIRO** A two seats, separate pieces





B-00119 ROOFTOP A two seats, separate pieces heavy duty picnic table











A two seats, one pieces heavy duty picnic table



A two seats, separate pieces heavy duty picnic table

B-00125

ALEX







A two/four seats, separate pieces heavy duty picnic table B-00125 WORKS A fourseats, single pieces heavy duty picnic table







A two seats, separate pieces

heavy duty picnic table

e-ouize OSCAR A four/eight seats, one pieces heavy duty picnic table



B-00120 STEEP A quarter circle shaped bench with arm support



A modern two sections bench



A modern linear shape