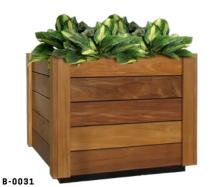

## **Table of content**

- 01 Benches
- 02 Litter bins
- 03 Bollards
- 04 Bike zone
- 05 Planters
- 06 tables
- 07 Chairs
- 08 Mail boxes
- 09 Tree guards

A modern looking wood seat made of metal frame

An arch metal frame bench with comfy supports