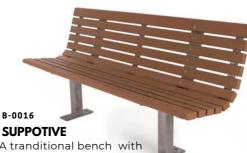

with light or dark wood top

A basic bench with back support

A futuristic looking bench

A tranditional bench with metal back supports

A classical looking bench with back supports

leg bench

A Square shaped leg bench with back supports