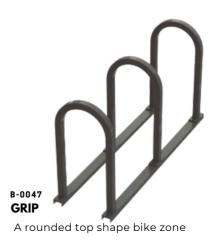

# Bike zone

A circular shape bike zone

A angular shape bike zone

B-0043 **ZONE** A classicshape bike zone

A rounded top shape bike zone

в-0046 **НИВ** A modern bike zone

A rounded top shape bike zone

ROUND A rounded shape bike zone