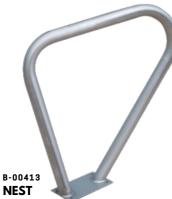

# Bike zone

A circular shape bike zone

A angular shape bike zone

B-0043 **ZONE** A classicshape bike zone

A rounded top shape bike zone

в-0046 **НИВ** A modern bike zone

A rounded top shape bike zone

ROUND A rounded shape bike zone