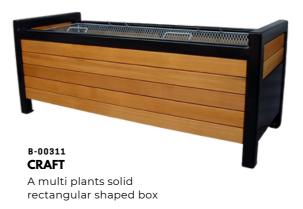

**SLICE** A solid rectangular shaped box

VERDAN A multi plants solid rectangular shaped box