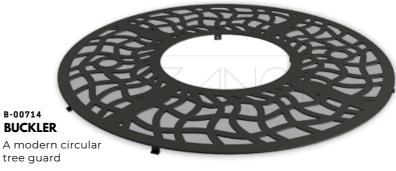

ool chair





A metal and wood four leg barstool chair





B-00915 ESTONIA A wall hanging metal mail box





B-00913 KRAKOW A wall hanging metal mail box





B-00911 ICELAND A wall hanging metal and wood with feet



**VILNIUS** A wall hanging metal mail box

B-00910





B-0071 SENTRY

A vertical tree guards with bended edges



B-0073 FENDER A net shaped vertical tree guards



B-0075 CANOPY

B-0077

A solid horizontal rectangular shaped steel box bin



RAMPART A modern designed rectangular tree guard

B-0072 FORTRESS A vertical tree guards with solid balls top



B-0074 BELLY

A belly shaped vertical tree guards

A solid designed rectangular tree guard

B-0078 SAFEGUARD An artistic designed rectangular tree guard



B-00710 WARD A Progressive designed rectangular tree guard













## based on the steel plate thickness

ALL PRODUCTS ARE CUSTOMIZABLE

Thank you !