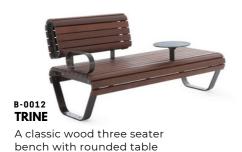

LAVISH

LIMA A dual sided bench with back supports

A quarter circle shaped back with back support

**B-00119 ARTISANAL** A simple frame group bench

B-00119 PGRANADA

A a specious, no visible frame group bench