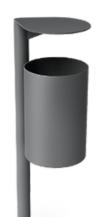

A modern wood cover steel bin

A basket shaped single pillar bin with shades

Ground cylinder shaped black steel bin

A modern designed Wood steel bin

a Wood cover steel bin with shades

B-00212 SCREEN A dual pillar bin with top shades