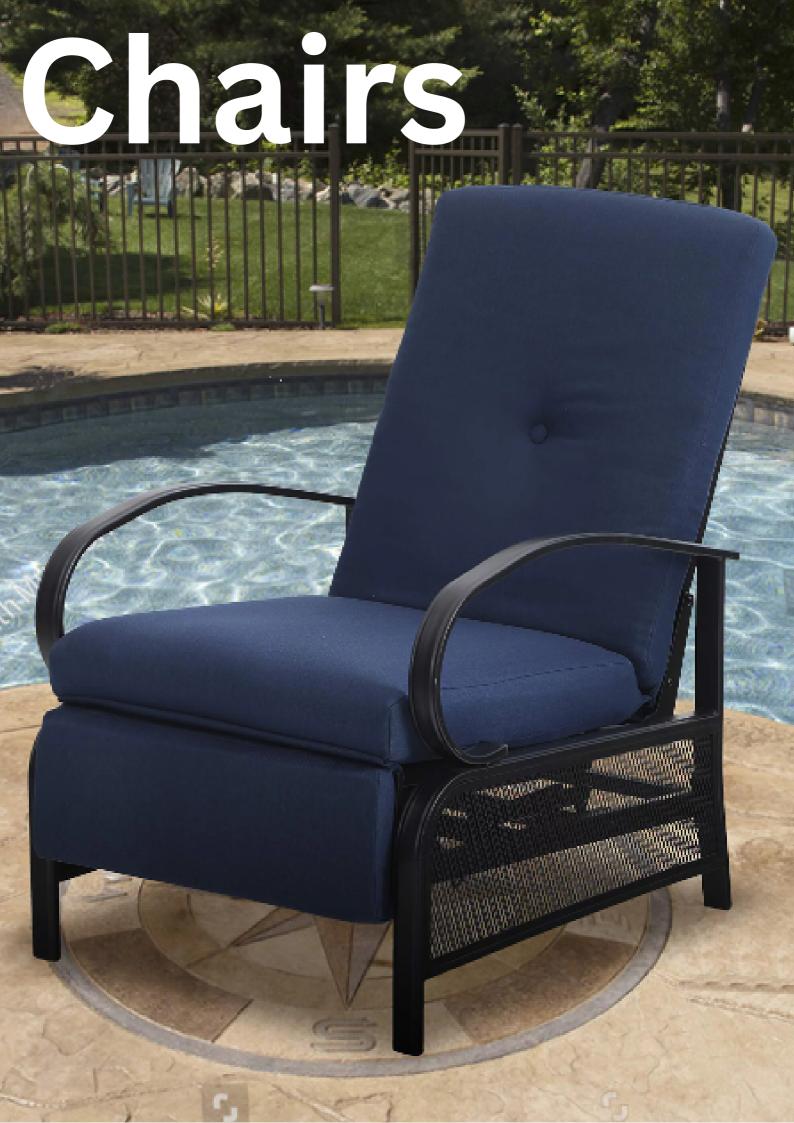

## **Table of content**

- 01 Benches
- 02 Litter bins
- 03 Bollards
- 04 Bike zone
- 05 Planters
- 06 tables
- 07 Chairs
- 08 Mail boxes
- 09 Tree guards

A modern looking wood seat made of metal frame

An arch metal frame bench with comfy supports