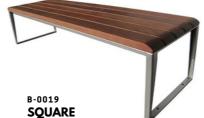

with light or dark wood top

A basic bench with back support

A futuristic looking bench

A tranditional bench with metal back supports

A classical looking bench with back supports

leg bench

A Square shaped leg bench with back supports