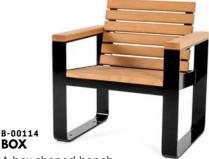

BOX

**SLICK** A three oval shaped legs bench with back support

A quarter circle shaped back with back support

B-00119 PLAZA A a specious, no visible frame group bench

A quarter circle shaped bench with arm support