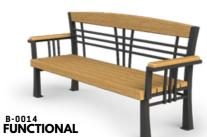

with light or dark wood top

A basic bench with back support

A futuristic looking bench

A tranditional bench with metal back supports

A classical looking bench with back supports

leg bench

A Square shaped leg bench with back supports