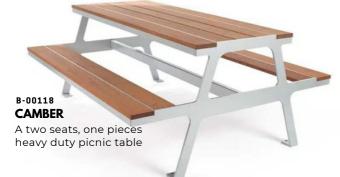

B-00116 **NEW CAIRO** A two seats, separate pieces

B-00119 ROOFTOP A two seats, separate pieces heavy duty picnic table

A two seats, one pieces heavy duty picnic table

A two seats, separate pieces heavy duty picnic table