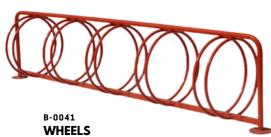

# Bike zone

A circular shape bike zone

A angular shape bike zone

B-0043 **ZONE** A classicshape bike zone

A rounded top shape bike zone

в-0046 **НИВ** A modern bike zone

A rounded top shape bike zone

ROUND A rounded shape bike zone