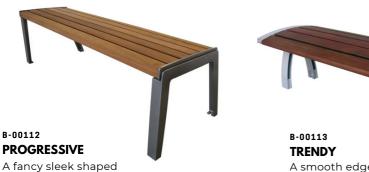

A rainbow shaped back bench with side supports

A smooth edged shape bench with wood seat

A box shaped bench with a wood seat

Rights reserved for the thr original designers of the items listed in this catalog