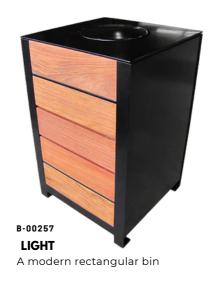

with a door



**TRIPLIX** A three compartments rectangular bin





A single steel box bin with shades



B-00215

**CONE** A modern cone shape steel and wood bin



**TENTS** A three compartments rectangular bin with shades





**B-00213 DRUM** A modern single point pillar bin



**BARREL** A cylinder shaped steel and wood bin



**COLUMN** A solid shaped with square inlet bin



**EDGE** A pyramid steel box bin with three inlets



B-00256 SCREEN A modern cylinder bin with rocks



A dual pillars single inlet bin with shades



**WORLD** A modern cylinder bin



A sharp lines single inlet bin with shades



A modern cylinder bin



A grill shaped modern rectangular bin



**B-00262 CIGAR** A dual input modern cylinder bin



modern rectangular bin with cover



A modern cylinder bin





A modern artistic cylinder bin



A modern square bin with dome top

# B-00264 FLUID

modern circler bin with cover



A modern square bin



189-210 USD

A modern square bin



A modern square bin



A modern square bin



A grill shaped modern rectangular bin



B-00270 SEVILLE modern circler bin with cover



BAGHDAD modern circler bin with cover



A triple input modern cylinder bin



A modern square bin



B-00275 FASHIONED A triple input modern cylinder bin





**BLOOM** A solid rectangular shaped box



A solid rectangular shaped box with legs support



A steel and wood mixed box bin



A solid triangular shaped steel box bin



NATURE A solid rounded shaped steel box bin





A dual rectangular shaped box



A solid rectangular shaped box with ground support



**SLICE** A s