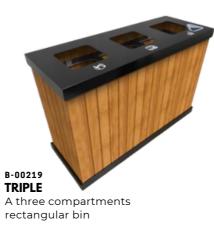

#### B-00218 CLUSTER

A steel and wood rectangular bin with a door

**TRIPLIX** A three compartments rectangular bin

A single steel box bin with shades

B-00215

**CONE** A modern cone shape steel and wood bin