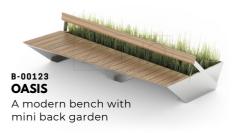

**ATHENS** A modern bench with back and side support B-00123 COLOMBO A modern bench with mini back garden