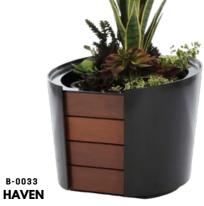

A solid rectangular shaped box with legs support

A steel and wood mixed box bin

A solid triangular shaped steel box bin

NATURE A solid rounded shaped steel box bin

A dual rectangular shaped box

A solid rectangular shaped box with ground support