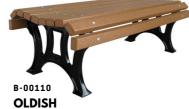

with light or dark wood top

A basic bench with back support

A futuristic looking bench

A tranditional bench with metal back supports

A classical looking bench with back supports

leg bench

A Square shaped leg bench with back supports