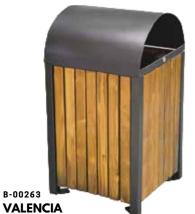

#### B-00218 CLUSTER

A steel and wood rectangular bin with a door

**TRIPLIX** A three compartments rectangular bin

A single steel box bin with shades

B-00215

**CONE** A modern cone shape steel and wood bin