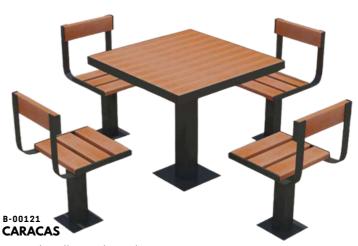

B-00116 **NEW CAIRO** A two seats, separate pieces

B-00119 ROOFTOP A two seats, separate pieces heavy duty picnic table

A two seats, one pieces heavy duty picnic table

A two seats, separate pieces heavy duty picnic table