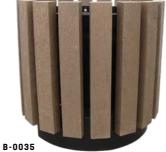

### B-0021 CHUTE

Two pillars support open steel bin

A classic single pillar bin with shades

**CONCEAL** A modern single pillar bin with shades

B-00210

Ground cylinder shaped solid steel bin

B-0027 CUBE A rectangular shaped Wood steel bin