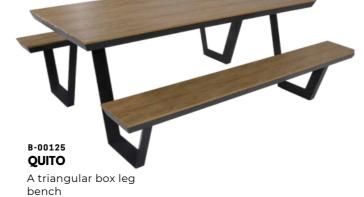

B-00125

ALEX

A two/four seats, separate pieces heavy duty picnic table B-00125 WORKS A fourseats, single pieces heavy duty picnic table

A two seats, separate pieces

heavy duty picnic table

e-ouize OSCAR A four/eight seats, one pieces heavy duty picnic table