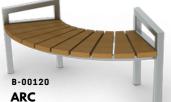

B-00120 STEEP A quarter circle shaped bench with arm support

A modern two sections bench

A modern linear shaped bench

A dual sided bench with back and arm supports

A ring shaped bench with all around arm supports