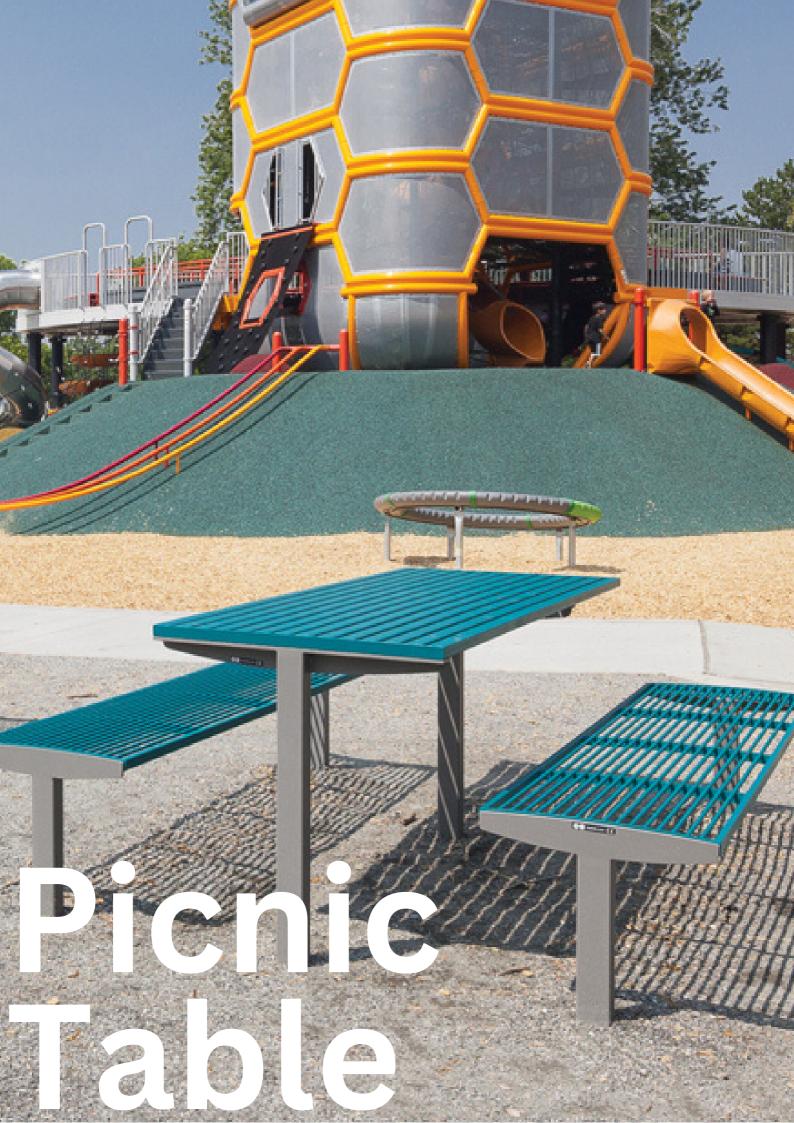

B-00116 **NEW CAIRO** A two seats, separate pieces

B-00119 ROOFTOP A two seats, separate pieces heavy duty picnic table

A two seats, one pieces heavy duty picnic table

A two seats, separate pieces heavy duty picnic table

B-00125

ALEX

A two/four seats, separate pieces heavy duty picnic table B-00125 WORKS A fourseats, single pieces heavy duty picnic table

A two seats, separate pieces

heavy duty picnic table

e-ouize OSCAR A four/eight seats, one pieces heavy duty picnic table