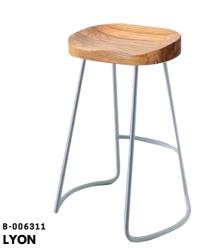

A metal four leg barstool chair

A metal and wood four leg barstool chair

B-00915 ESTONIA A wall hanging metal mail box

B-00913 KRAKOW A wall hanging metal mail box

B-00911 ICELAND A wall hanging metal and wood with feet