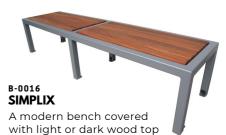

with light or dark wood top

A basic bench with back support

A futuristic looking bench

A tranditional bench with metal back supports

A classical looking bench with back supports

leg bench

A Square shaped leg bench with back supports