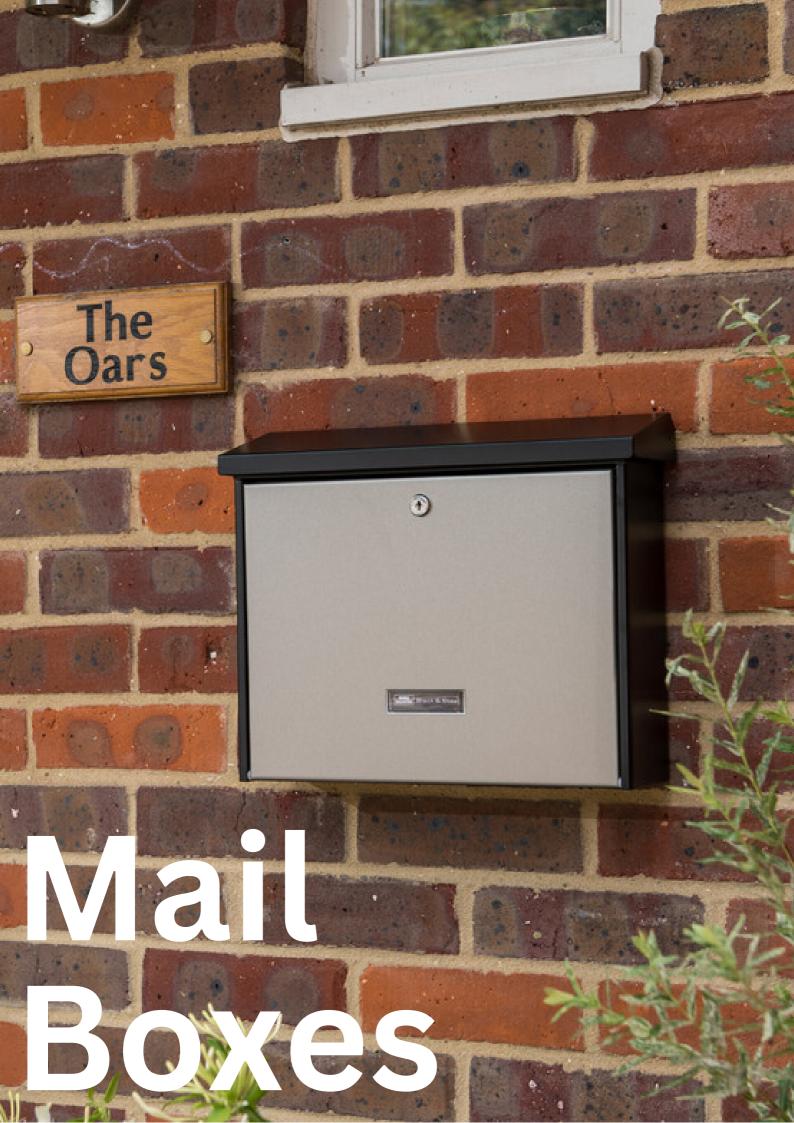

## **Table of content**

- 01 Benches
- 02 Litter bins
- 03 Bollards
- 04 Bike zone
- 05 Planters
- 06 tables
- 07 Chairs
- 08 Mail boxes
- 09 Tree guards

A modern looking wood seat made of metal frame

An arch metal frame bench with comfy supports

A metal four leg barstool chair

A metal and wood four leg barstool chair

B-00915 ESTONIA A wall hanging metal mail box

B-00913 KRAKOW A wall hanging metal mail box

B-00911 ICELAND A wall hanging metal and wood with feet

**VILNIUS** A wall hanging metal mail box

B-00910

B-0071 SENTRY

A vertical tree guards with bended edges

B-0073 FENDER A net shaped vertical tree guards

B-0075 CANOPY

B-0077

A solid horizontal rectangular shaped steel box bin