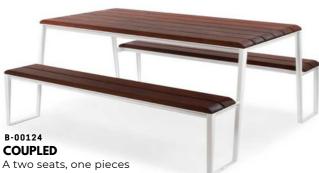

**COUPLED** A dual sided bench with back and arm supports

A ring shaped bench with all around arm supports

A hexagon shaped bench with all around back support

**PAIR** A dual sided bench with back supports