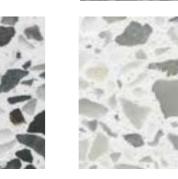

angular shaped steel box bin



A solid horizontal rectangular shaped steel box bin



A solid horizontal rectangular shaped steel box bin

B-00420

VICTORY



A solid horizontal rectangular shaped steel box bin



B-00422 DOTS A solid horizontal rectangular shaped steel box bin



B-00418 FNACY

A solid horizontal rectangular shaped steel box bin



SIMPLICS A solid horizontal rectangular shaped steel box bin



A solid horizontal rectangular

shaped steel box bin

A solid horizontal rectangular shaped steel box bin

B-00419

SKY



A solid horizontal rectangular shaped steel box bin



A solid horizontal rectangular shaped steel box bin



A solid horizontal rectangular shaped steel box bin

prices varies based on steel thickness and amount of units

# Bollards

**00** ----- 00



































## We customize Terrazzo table







#### B-00619 BELGRADE metal and wood four leg barstool chair



**KIEV** A metal and wood two leg barstool chair



A metal and wood two leg



**B-006714 TBILISI** A metal our leg barstool chair



metal and wood with feet support barstool chair





A metal four leg barstool chair





A metal and wood four leg barstool chair





B-00915 ESTONIA A wall hanging metal mail box





B-00913 KRAKOW A wall hanging metal mail box





B-00911 ICELAND A wall hanging metal and wood with feet



**VILNIUS** A wall hanging metal mail box

B-00910





B-0071 SENTRY

A vertical tree guards with bended edges



B-0073 FENDER A net shaped vertical tree guards



B-0075 CANOPY

B-0077

A solid horizontal rectangular shaped steel box bin