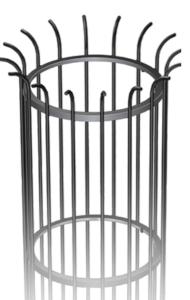

**VILNIUS** A wall hanging metal mail box

B-00910

B-0071 SENTRY

A vertical tree guards with bended edges

B-0073 FENDER A net shaped vertical tree guards

B-0075 CANOPY

B-0077

A solid horizontal rectangular shaped steel box bin