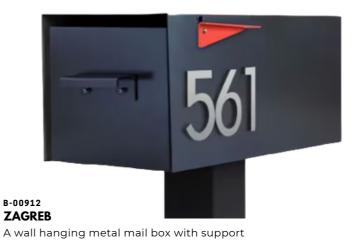

A metal four leg barstool chair

A metal and wood four leg barstool chair

B-00915 ESTONIA A wall hanging metal mail box

B-00913 KRAKOW A wall hanging metal mail box

B-00911 ICELAND A wall hanging metal and wood with feet

**VILNIUS** A wall hanging metal mail box

B-00910

B-0071 SENTRY

A vertical tree guards with bended edges

B-0073 FENDER A net shaped vertical tree guards

B-0075 CANOPY

B-0077

A solid horizontal rectangular shaped steel box bin