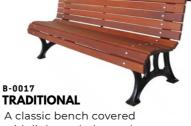

with light or dark wood top

A basic bench with back support

A futuristic looking bench

A tranditional bench with metal back supports

A classical looking bench with back supports

leg bench

A Square shaped leg bench with back supports