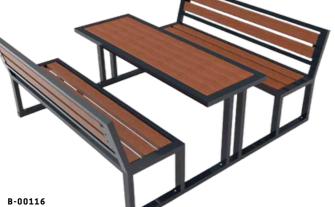

B-00116 **NEW CAIRO** A two seats, separate pieces

B-00119 ROOFTOP A two seats, separate pieces heavy duty picnic table

A two seats, one pieces heavy duty picnic table

A two seats, separate pieces heavy duty picnic table