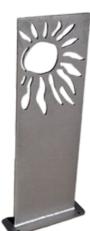

RAMPART A modern designed rectangular tree guard

B-0072 FORTRESS A vertical tree guards with solid balls top

B-0074 BELLY

A belly shaped vertical tree guards

A solid designed rectangular tree guard

B-0078 SAFEGUARD An artistic designed rectangular tree guard