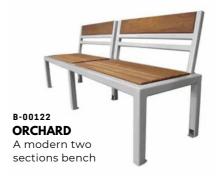

B-00120 STEEP A quarter circle shaped bench with arm support

A modern two sections bench

A modern linear shaped bench

A dual sided bench with back and arm supports

A ring shaped bench with all around arm supports