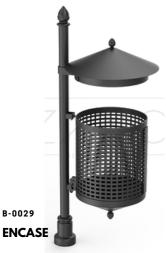

### B-0021 CHUTE

Two pillars support open steel bin

A classic single pillar bin with shades

**CONCEAL** A modern single pillar bin with shades

B-00210

Ground cylinder shaped solid steel bin

B-0027 CUBE A rectangular shaped Wood steel bin