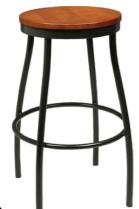

#### B-00619 BELGRADE metal and wood four leg barstool chair

**KIEV** A metal and wood two leg barstool chair

A metal and wood two leg

**B-006714 TBILISI** A metal our leg barstool chair

metal and wood with feet support barstool chair

A metal four leg barstool chair

A metal and wood four leg barstool chair

B-00915 ESTONIA A wall hanging metal mail box

B-00913 KRAKOW A wall hanging metal mail box

B-00911 ICELAND A wall hanging metal and wood with feet