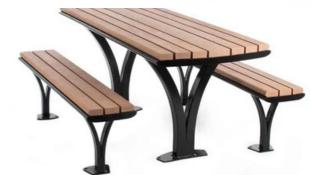

B-00116 **NEW CAIRO** A two seats, separate pieces

B-00119 ROOFTOP A two seats, separate pieces heavy duty picnic table

A two seats, one pieces heavy duty picnic table

A two seats, separate pieces heavy duty picnic table