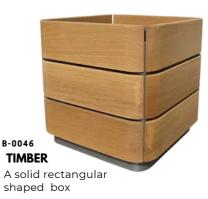

A solid rectangular shaped box with legs support

A steel and wood mixed box bin

A solid triangular shaped steel box bin

NATURE A solid rounded shaped steel box bin

A dual rectangular shaped box

A solid rectangular shaped box with ground support