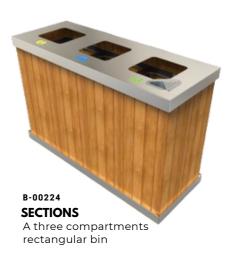

#### B-00218 CLUSTER

A steel and wood rectangular bin with a door

**TRIPLIX** A three compartments rectangular bin

A single steel box bin with shades

B-00215

**CONE** A modern cone shape steel and wood bin