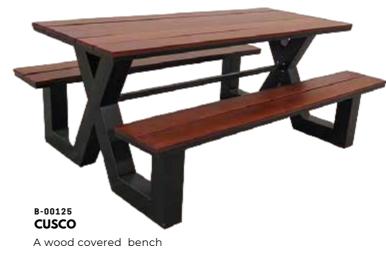

B-00125

ALEX

A two/four seats, separate pieces heavy duty picnic table B-00125 WORKS A fourseats, single pieces heavy duty picnic table

A two seats, separate pieces

heavy duty picnic table

e-ouize OSCAR A four/eight seats, one pieces heavy duty picnic table