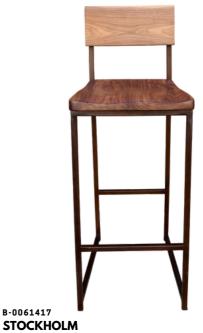

#### B-00619 BELGRADE metal and wood four leg barstool chair

**KIEV** A metal and wood two leg barstool chair

A metal and wood two leg

**B-006714 TBILISI** A metal our leg barstool chair

metal and wood with feet support barstool chair