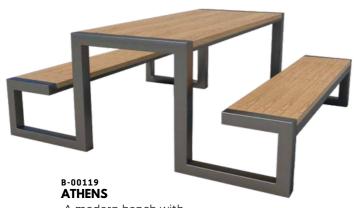

**ATHENS** A modern bench with back and side support B-00123 COLOMBO A modern bench with mini back garden