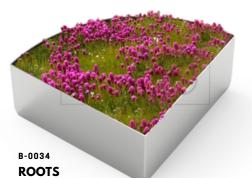

**SLICE** A solid rectangular shaped box

VERDAN A multi plants solid rectangular shaped box