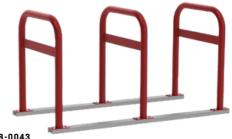

# Bike zone

A circular shape bike zone

A angular shape bike zone

B-0043 **ZONE** A classicshape bike zone

A rounded top shape bike zone

в-0046 **НИВ** A modern bike zone

A rounded top shape bike zone

ROUND A rounded shape bike zone