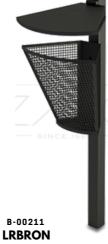

**VILNIUS** A wall hanging metal mail box

B-00910

B-0071 SENTRY

A vertical tree guards with bended edges

B-0073 FENDER A net shaped vertical tree guards

B-0075 CANOPY

B-0077

A solid horizontal rectangular shaped steel box bin