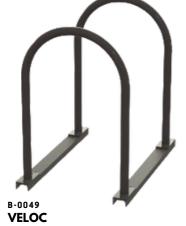

# Bike zone

A circular shape bike zone

A angular shape bike zone

B-0043 **ZONE** A classicshape bike zone

A rounded top shape bike zone

в-0046 **НИВ** A modern bike zone

A rounded top shape bike zone

ROUND A rounded shape bike zone

A classic top shape bike zone

DOCK A single unit shape bike zone

B-0048 COVE A modern bike zone

B-00412 SPIN A rounded top shape bike zone

B-00415 SAFE A solid horizontal rectangular shaped steel box bin

A solid horizontal rectangular shaped steel box bin