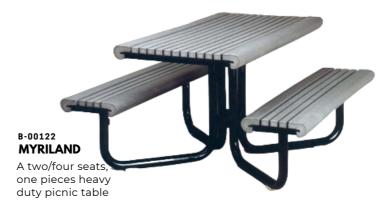

B-00116 **NEW CAIRO** A two seats, separate pieces

B-00119 ROOFTOP A two seats, separate pieces heavy duty picnic table

A two seats, one pieces heavy duty picnic table

A two seats, separate pieces heavy duty picnic table