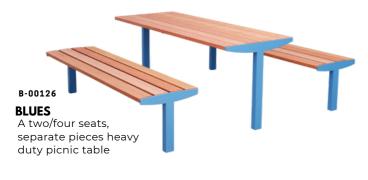

B-00125

ALEX

A two/four seats, separate pieces heavy duty picnic table B-00125 WORKS A fourseats, single pieces heavy duty picnic table

A two seats, separate pieces

heavy duty picnic table

e-ouize OSCAR A four/eight seats, one pieces heavy duty picnic table