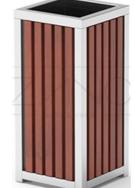

support



A modern two sections bench



A modern linear shaped bench









A dual sided bench with back and arm supports



A ring shaped bench with all around arm supports

LAVISH



LIMA A dual sided bench with back supports





A quarter circle shaped back with back support

**B-00119 ARTISANAL** A simple frame group bench

B-00119 PGRANADA

A a specious, no visible frame group bench



**ATHENS** A modern bench with back and side support B-00123 COLOMBO A modern bench with mini back garden

# WE CUSTOMIZE Anything!





**INSPIRE** Ground cylinder shaped with voids bin

B-0022



### B-0021 CHUTE

Two pillars support open steel bin



A classic single pillar bin with shades



**CONCEAL** A modern single pillar bin with shades

B-00210



Ground cylinder shaped solid steel bin



B-0027 CUBE A rectangular shaped Wood steel bin



A modern wood cover steel bin



A basket shaped single pillar bin with shades



Ground cylinder shaped black steel bin



A modern designed Wood steel bin



a Wood cover steel bin with shades



B-00212 SCREEN A dual pillar bin with top shades



A steel and wood rectangular bin with a sign



#### B-00218 CLUSTER

A steel and wood rectangular bin with a door



**TRIPLIX** A three compartments rectangular bin





A single steel box bin with shades



B-00215

**CONE** A modern cone shape steel and wood bin



**TENTS** A three compartments rectangular bin with shades





**B-00213 DRUM** A modern single point pillar bin



**BARREL** A cylinder shaped steel and wood bin



**COLUMN** A solid shaped with square inlet bin



**EDGE**