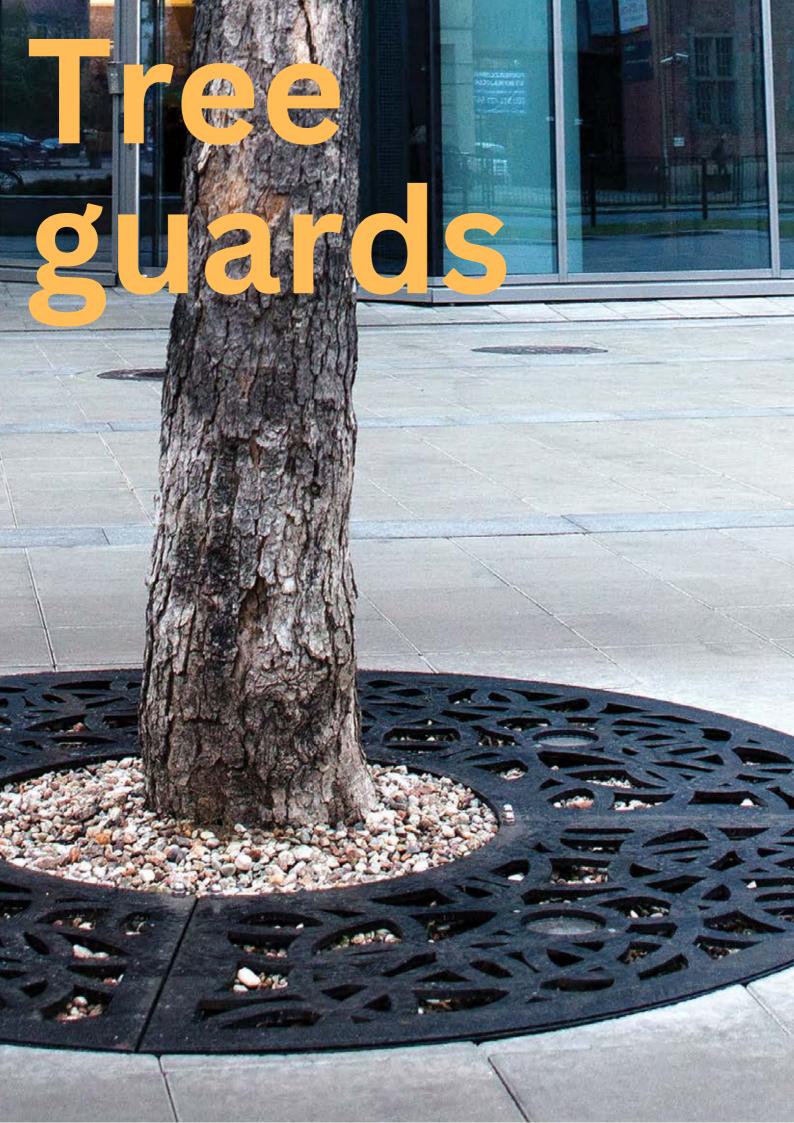

**VILNIUS** A wall hanging metal mail box

B-00910

B-0071 SENTRY

A vertical tree guards with bended edges

B-0073 FENDER A net shaped vertical tree guards

B-0075 CANOPY

B-0077

A solid horizontal rectangular shaped steel box bin

RAMPART A modern designed rectangular tree guard

B-0072 FORTRESS A vertical tree guards with solid balls top

B-0074 BELLY

A belly shaped vertical tree guards

A solid designed rectangular tree guard

B-0078 SAFEGUARD An artistic designed rectangular tree guard

B-00710 WARD A Progressive designed rectangular tree guard