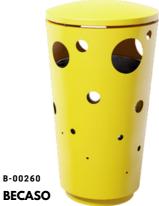

**EDGE** A pyramid steel box bin with three inlets

B-00256 SCREEN A modern cylinder bin with rocks

A dual pillars single inlet bin with shades

**WORLD** A modern cylinder bin

A sharp lines single inlet bin with shades