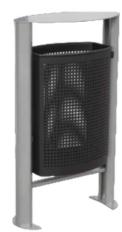

#### B-00218 CLUSTER

A steel and wood rectangular bin with a door

**TRIPLIX** A three compartments rectangular bin

A single steel box bin with shades

B-00215

**CONE** A modern cone shape steel and wood bin