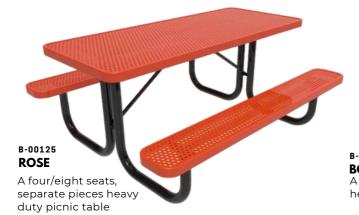

B-00125

ALEX

A two/four seats, separate pieces heavy duty picnic table B-00125 WORKS A fourseats, single pieces heavy duty picnic table

A two seats, separate pieces

heavy duty picnic table

e-ouize OSCAR A four/eight seats, one pieces heavy duty picnic table