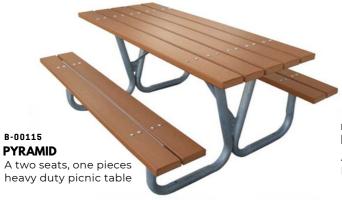

B-00116 **NEW CAIRO** A two seats, separate pieces

B-00119 ROOFTOP A two seats, separate pieces heavy duty picnic table

A two seats, one pieces heavy duty picnic table

A two seats, separate pieces heavy duty picnic table