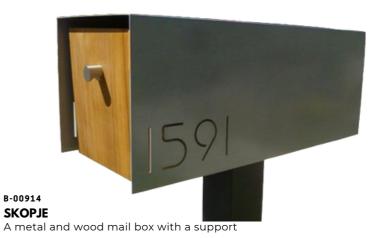

A metal four leg barstool chair

A metal and wood four leg barstool chair

B-00915 ESTONIA A wall hanging metal mail box

B-00913 KRAKOW A wall hanging metal mail box

B-00911 ICELAND A wall hanging metal and wood with feet