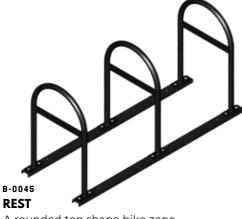

# Bike zone

A circular shape bike zone

A angular shape bike zone

B-0043 **ZONE** A classicshape bike zone

A rounded top shape bike zone

в-0046 **НИВ** A modern bike zone

A rounded top shape bike zone

ROUND A rounded shape bike zone