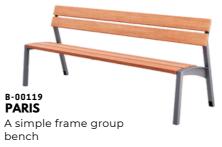

LAVISH

LIMA A dual sided bench with back supports

A quarter circle shaped back with back support

**B-00119 ARTISANAL** A simple frame group bench

B-00119 PGRANADA

A a specious, no visible frame group bench