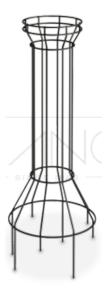

**VILNIUS** A wall hanging metal mail box

B-00910

B-0071 SENTRY

A vertical tree guards with bended edges

B-0073 FENDER A net shaped vertical tree guards

B-0075 CANOPY

B-0077

A solid horizontal rectangular shaped steel box bin

RAMPART A modern designed rectangular tree guard

B-0072 FORTRESS A vertical tree guards with solid balls top

B-0074 BELLY

A belly shaped vertical tree guards

A solid designed rectangular tree guard

B-0078 SAFEGUARD An artistic designed rectangular tree guard