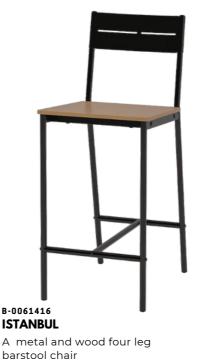

#### B-00619 BELGRADE metal and wood four leg barstool chair

**KIEV** A metal and wood two leg barstool chair

A metal and wood two leg

**B-006714 TBILISI** A metal our leg barstool chair

metal and wood with feet support barstool chair