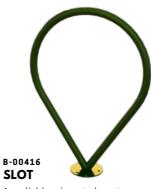

# Bike zone

A circular shape bike zone

A angular shape bike zone

B-0043 **ZONE** A classicshape bike zone

A rounded top shape bike zone

в-0046 **НИВ** A modern bike zone

A rounded top shape bike zone

ROUND A rounded shape bike zone