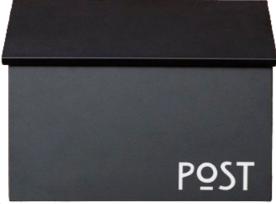

A metal four leg barstool chair

A metal and wood four leg barstool chair

B-00915 ESTONIA A wall hanging metal mail box

B-00913 KRAKOW A wall hanging metal mail box

B-00911 ICELAND A wall hanging metal and wood with feet

**VILNIUS** A wall hanging metal mail box

B-00910

B-0071 SENTRY

A vertical tree guards with bended edges

B-0073 FENDER A net shaped vertical tree guards

B-0075 CANOPY

B-0077

A solid horizontal rectangular shaped steel box bin