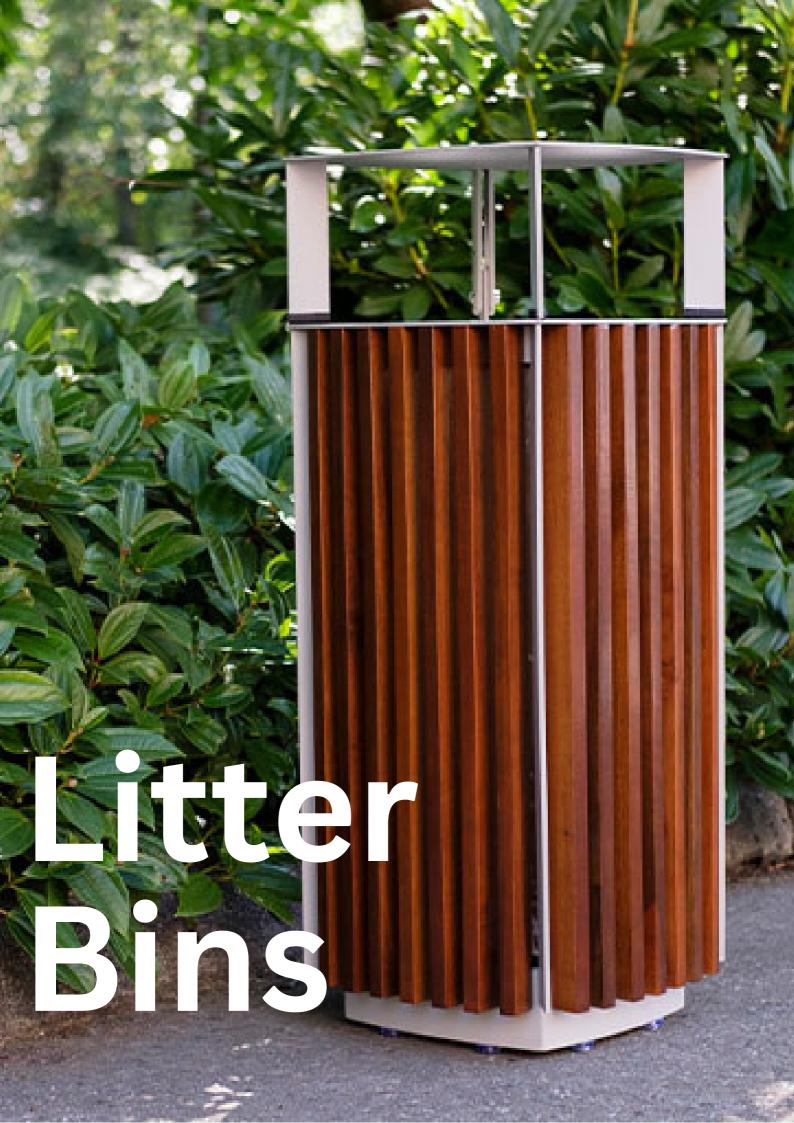

# WE CUSTOMIZE Anything!

**INSPIRE** Ground cylinder shaped with voids bin

B-0022