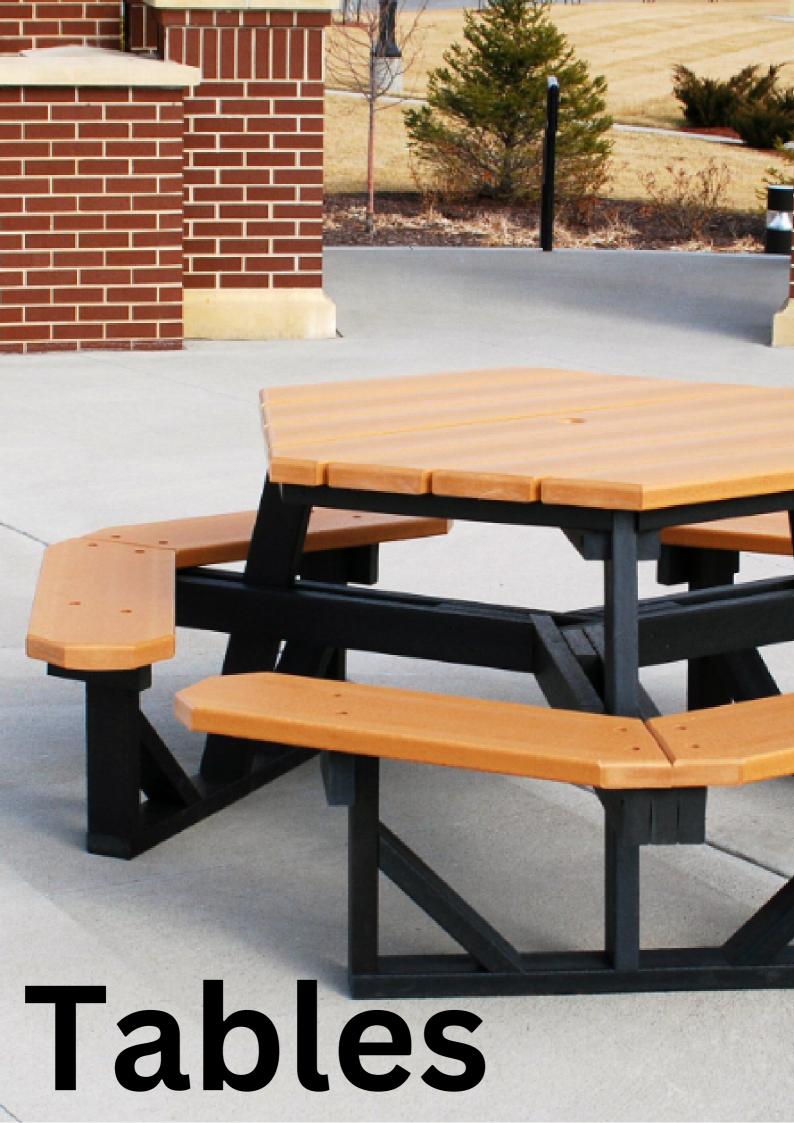

B-00116 **NEW CAIRO** A two seats, separate pieces

B-00119 ROOFTOP A two seats, separate pieces heavy duty picnic table

A two seats, one pieces heavy duty picnic table

A two seats, separate pieces heavy duty picnic table

B-00125

ALEX

A two/four seats, separate pieces heavy duty picnic table B-00125 WORKS A fourseats, single pieces heavy duty picnic table

A two seats, separate pieces

heavy duty picnic table

e-ouize OSCAR A four/eight seats, one pieces heavy duty picnic table