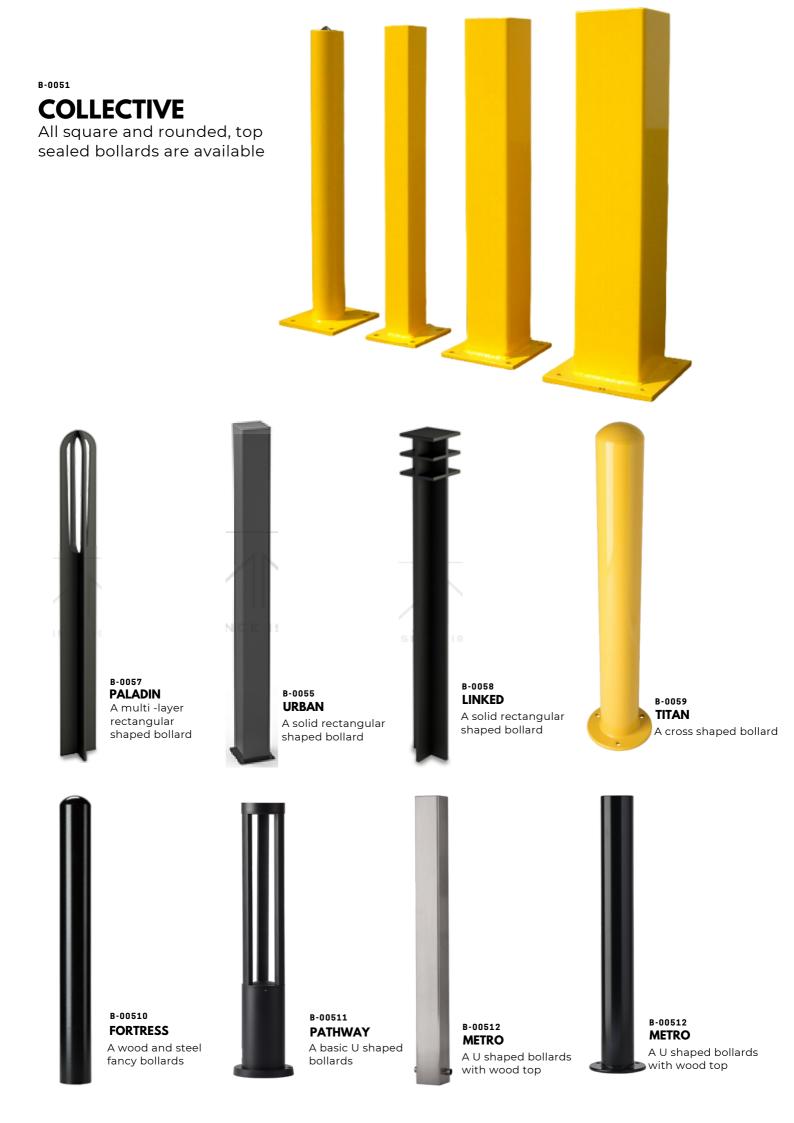

tal rectangular shaped steel box bin



A solid horizontal rectangular shaped steel box bin



A solid horizontal rectangular shaped steel box bin

B-00420

VICTORY



A solid horizontal rectangular shaped steel box bin



B-00422 DOTS A solid horizontal rectangular shaped steel box bin



B-00418 FNACY

A solid horizontal rectangular shaped steel box bin



SIMPLICS A solid horizontal rectangular shaped steel box bin



A solid horizontal rectangular

shaped steel box bin

A solid horizontal rectangular shaped steel box bin

B-00419

SKY



A solid horizontal rectangular shaped steel box bin



A solid horizontal rectangular shaped steel box bin



A solid horizontal rectangular shaped steel box bin

prices varies based on steel thickness and amount of units

# Bollards

**00** ----- 00



































## We customize Terrazzo table







#### B-00619 BELGRADE metal and wood four leg barstool chair



**KIEV** A metal and wood two leg barstool chair



A metal and wood two leg



**B-006714 TBILISI** A metal our leg barstool chair



metal and wood with feet support barstool chair





A metal four leg barstool chair





A metal and wood four leg barstool chair





B-00915 ESTONIA A wall hanging metal mail box





B-00913 KRAKOW A wall hanging metal mail box





B-00911 ICELAND A wall hanging metal and wood with feet



**VILNIUS** A wall hanging metal mail box

B-00910





B-0071 SENTRY

A vertical tree guards with bended edges



B-0073 FENDER A net shaped vertical tree guards



B-0075 CANOPY

B-0077

A solid horizontal rectangular shaped steel