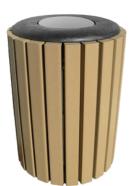

A modern wood cover steel bin

A basket shaped single pillar bin with shades

Ground cylinder shaped black steel bin

A modern designed Wood steel bin

a Wood cover steel bin with shades

B-00212 SCREEN A dual pillar bin with top shades