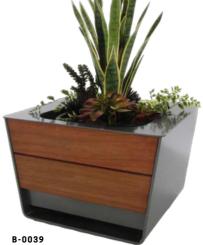

**SLICE** A solid rectangular shaped box

VERDAN A multi plants solid rectangular shaped box