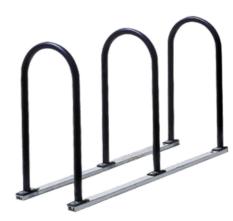

# Bike zone

A circular shape bike zone

A angular shape bike zone

B-0043 **ZONE** A classicshape bike zone

A rounded top shape bike zone

в-0046 **НИВ** A modern bike zone

A rounded top shape bike zone

ROUND A rounded shape bike zone