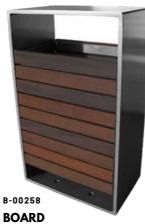

### B-0021 CHUTE

Two pillars support open steel bin

A classic single pillar bin with shades

**CONCEAL** A modern single pillar bin with shades

B-00210

Ground cylinder shaped solid steel bin

B-0027 CUBE A rectangular shaped Wood steel bin