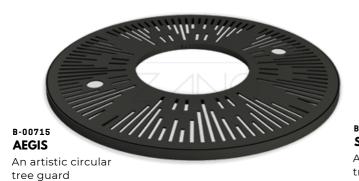

l chair





A metal and wood four leg barstool chair





B-00915 ESTONIA A wall hanging metal mail box





B-00913 KRAKOW A wall hanging metal mail box





B-00911 ICELAND A wall hanging metal and wood with feet



**VILNIUS** A wall hanging metal mail box

B-00910





B-0071 SENTRY

A vertical tree guards with bended edges



B-0073 FENDER A net shaped vertical tree guards



B-0075 CANOPY

B-0077

A solid horizontal rectangular shaped steel box bin



RAMPART A modern designed rectangular tree guard

B-0072 FORTRESS A vertical tree guards with solid balls top



B-0074 BELLY

A belly shaped vertical tree guards

A solid designed rectangular tree guard

B-0078 SAFEGUARD An artistic designed rectangular tree guard



B-00710 WARD A Progressive designed rectangular tree guard













## based on the steel plate thickness

ALL PRODUCTS ARE CUSTOMIZABLE

Thank you !