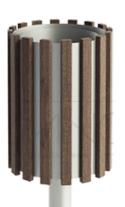

A modern wood cover steel bin

A basket shaped single pillar bin with shades

Ground cylinder shaped black steel bin

A modern designed Wood steel bin

a Wood cover steel bin with shades

B-00212 SCREEN A dual pillar bin with top shades