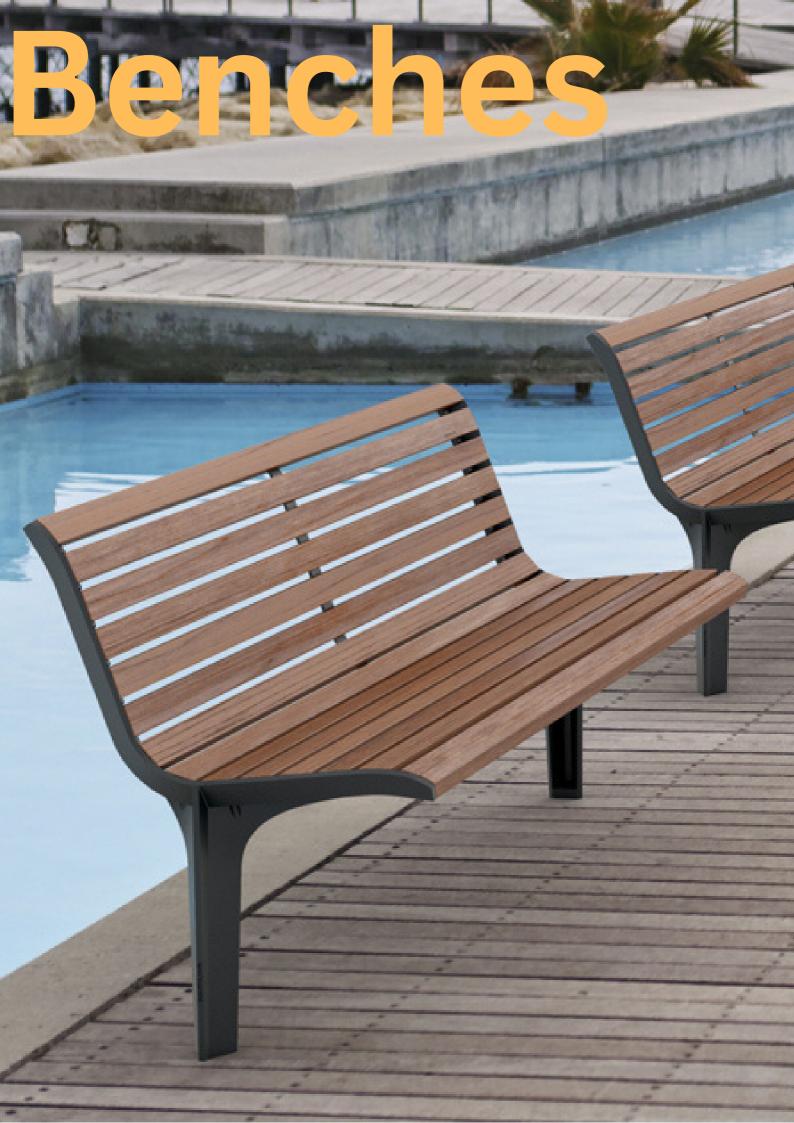

## **Table of content**

- 01 Benches
- 02 Litter bins
- 03 Bollards
- 04 Bike zone
- 05 Planters
- 06 tables
- 07 Chairs
- 08 Mail boxes
- 09 Tree guards

A modern looking wood seat made of metal frame

An arch metal frame bench with comfy supports