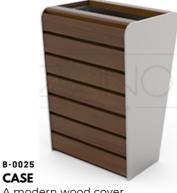

A modern wood cover steel bin

A basket shaped single pillar bin with shades

Ground cylinder shaped black steel bin

A modern designed Wood steel bin

a Wood cover steel bin with shades

B-00212 SCREEN A dual pillar bin with top shades