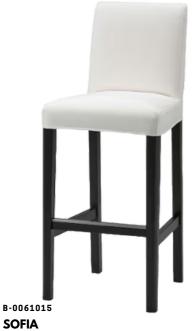

#### B-00619 BELGRADE metal and wood four leg barstool chair

**KIEV** A metal and wood two leg barstool chair

A metal and wood two leg

**B-006714 TBILISI** A metal our leg barstool chair

metal and wood with feet support barstool chair