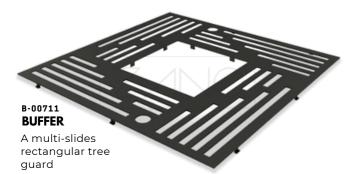

**VILNIUS** A wall hanging metal mail box

B-00910

B-0071 SENTRY

A vertical tree guards with bended edges

B-0073 FENDER A net shaped vertical tree guards

B-0075 CANOPY

B-0077

A solid horizontal rectangular shaped steel box bin