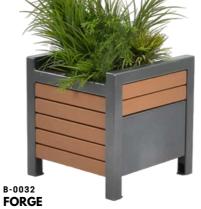

## **Table of content**

- 01 Benches
- 02 Litter bins
- 03 Bollards
- 04 Bike zone
- 05 Planters
- 06 tables
- 07 Chairs
- 08 Mail boxes
- 09 Tree guards

A modern looking wood seat made of metal frame

An arch metal frame bench with comfy supports