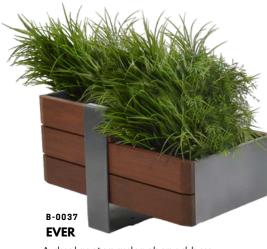

GAR** A dual input modern cylinder bin



modern rectangular bin with cover



A modern cylinder bin





A modern artistic cylinder bin



A modern square bin with dome top

# B-00264 FLUID

modern circler bin with cover



A modern square bin



189-210 USD

A modern square bin



A modern square bin



A modern square bin



A grill shaped modern rectangular bin



B-00270 SEVILLE modern circler bin with cover



BAGHDAD modern circler bin with cover



A triple input modern cylinder bin



A modern square bin



B-00275 FASHIONED A triple input modern cylinder bin





**BLOOM** A solid rectangular shaped box



A solid rectangular shaped box with legs support



A steel and wood mixed box bin



A solid triangular shaped steel box bin



NATURE A solid rounded shaped steel box bin





A dual rectangular shaped box



A solid rectangular shaped box with ground support



**SLICE** A solid rectangular shaped box



VERDAN A multi plants solid rectangular shaped box



# Bike zone



A circular shape bike zone



A angular shape bike zone



B-0043 **ZONE** A classicshape bike zone



A rounded top shape bike zone



в-0046 **НИВ** A modern bike zone





A rounded top shape bike zone



ROUND A rounded shape bike zone



A classic top shape bike zone



DOCK A single unit shape bike zone



B-0048 COVE A modern bike zone



B-00412 SPIN A rounded top shape bike zone



B-00415 SAFE A solid horizontal rectangular shaped steel box bin



A solid horizontal rectangular shaped steel box bin



A solid horizontal rectangular shaped steel box bin

B-00420

VICTORY



A solid