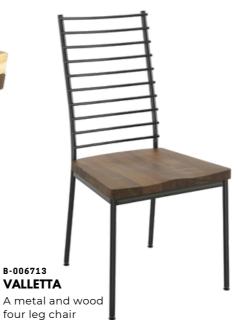

#### B-00619 BELGRADE metal and wood four leg barstool chair

**KIEV** A metal and wood two leg barstool chair

A metal and wood two leg

**B-006714 TBILISI** A metal our leg barstool chair

metal and wood with feet support barstool chair