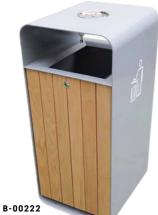

#### B-00218 CLUSTER

A steel and wood rectangular bin with a door

**TRIPLIX** A three compartments rectangular bin

A single steel box bin with shades

B-00215

**CONE** A modern cone shape steel and wood bin