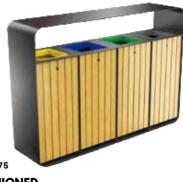

B-00270 SEVILLE modern circler bin with cover

BAGHDAD modern circler bin with cover

A triple input modern cylinder bin

A modern square bin

B-00275 FASHIONED A triple input modern cylinder bin

**BLOOM** A solid rectangular shaped box