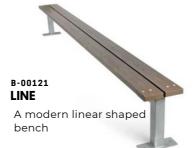

B-00120 STEEP A quarter circle shaped bench with arm support

A modern two sections bench

A modern linear shaped bench

A dual sided bench with back and arm supports

A ring shaped bench with all around arm supports