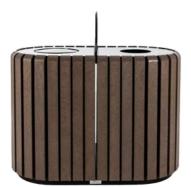

A modern wood cover steel bin

A basket shaped single pillar bin with shades

Ground cylinder shaped black steel bin

A modern designed Wood steel bin

a Wood cover steel bin with shades

B-00212 SCREEN A dual pillar bin with top shades