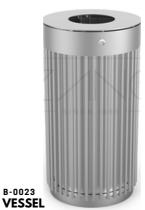

A modern wood cover steel bin

A basket shaped single pillar bin with shades

Ground cylinder shaped black steel bin

A modern designed Wood steel bin

a Wood cover steel bin with shades

B-00212 SCREEN A dual pillar bin with top shades