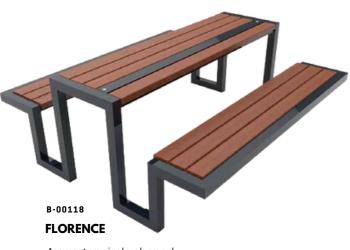

B-00116 **NEW CAIRO** A two seats, separate pieces

B-00119 ROOFTOP A two seats, separate pieces heavy duty picnic table

A two seats, one pieces heavy duty picnic table

A two seats, separate pieces heavy duty picnic table