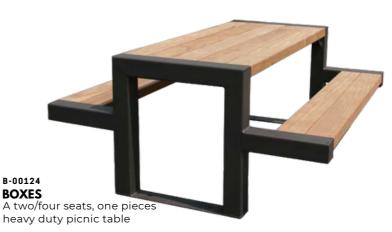

B-00125

ALEX

A two/four seats, separate pieces heavy duty picnic table B-00125 WORKS A fourseats, single pieces heavy duty picnic table

A two seats, separate pieces

heavy duty picnic table

e-ouize OSCAR A four/eight seats, one pieces heavy duty picnic table