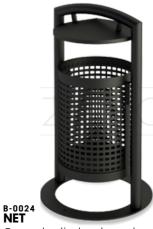

### B-0021 CHUTE

Two pillars support open steel bin

A classic single pillar bin with shades

**CONCEAL** A modern single pillar bin with shades

B-00210

Ground cylinder shaped solid steel bin

B-0027 CUBE A rectangular shaped Wood steel bin