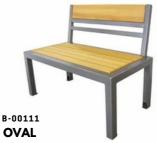

with light or dark wood top

A basic bench with back support

A futuristic looking bench

A tranditional bench with metal back supports

A classical looking bench with back supports

leg bench

A Square shaped leg bench with back supports