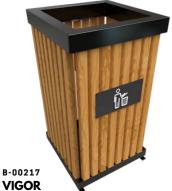

ANAL** A simple frame group bench

B-00119 PGRANADA

A a specious, no visible frame group bench



**ATHENS** A modern bench with back and side support B-00123 COLOMBO A modern bench with mini back garden

# WE CUSTOMIZE Anything!





**INSPIRE** Ground cylinder shaped with voids bin

B-0022



### B-0021 CHUTE

Two pillars support open steel bin



A classic single pillar bin with shades



**CONCEAL** A modern single pillar bin with shades

B-00210



Ground cylinder shaped solid steel bin



B-0027 CUBE A rectangular shaped Wood steel bin



A modern wood cover steel bin



A basket shaped single pillar bin with shades



Ground cylinder shaped black steel bin



A modern designed Wood steel bin



a Wood cover steel bin with shades



B-00212 SCREEN A dual pillar bin with top shades



A steel and wood rectangular bin with a sign



#### B-00218 CLUSTER

A steel and wood rectangular bin with a door



**TRIPLIX** A three compartments rectangular bin





A single steel box bin with shades



B-00215

**CONE** A modern cone shape steel and wood bin



**TENTS** A three compartments rectangular bin with shades





**B-00213 DRUM** A modern single point pillar bin



**BARREL** A cylinder shaped steel and wood bin



**COLUMN** A solid shaped with square inlet bin



**EDGE** A pyramid steel box bin with three inlets



B-00256 SCREEN A modern cylinder bin with rocks



A dual pillars single inlet bin with shades



**WORLD** A modern cylinder bin



A sharp lines single inlet bin with shades



A modern cylinder bin



A grill shaped modern rectangular bin



**B-00262