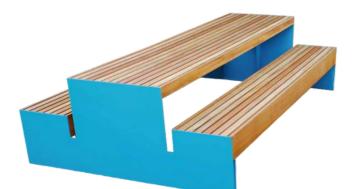

A quarter circle shaped bench with arm support







**COUPLED** A dual sided bench with back and arm supports







A ring shaped bench with all around arm supports



A hexagon shaped bench with all around back support



**PAIR** A dual sided bench with back supports





B-00116 **NEW CAIRO** A two seats, separate pieces





B-00119 ROOFTOP A two seats, separate pieces heavy duty picnic table











A two seats, one pieces heavy duty picnic table



A two seats, separate pieces heavy duty picnic table

B-00125

ALEX







A two/four seats, separate pieces heavy duty picnic table B-00125 WORKS A fourseats, single pieces heavy duty picnic table







A two seats, separate pieces

heavy duty picnic table

e-ouize OSCAR A four/eight seats, one pieces heavy duty picnic table



B-00120 STEEP A quarter circle shaped bench with arm support



A modern two sections bench



A modern linear shaped bench









A dual sided bench with back and arm supports



A ring shaped bench with all around arm supports

LAVISH



LIMA A dual sided bench with back supports





A quarter circle shaped back with back support

**B-00119 ARTISANAL** A simple frame group bench

B-00119 PGRANADA

A a specious, no visible frame group bench



**ATHENS** A modern bench with back and side support B-00123 COLOMBO A modern bench with mini back garden

# WE CUSTOMIZE Anything!





**INSPIRE** Ground cylinder shaped with voids bin

B-0022



### B-0021 CHUTE

Two pillars support open steel bin



A classic single pillar bin with shades



**CONCEAL** A modern single pillar bin with shade