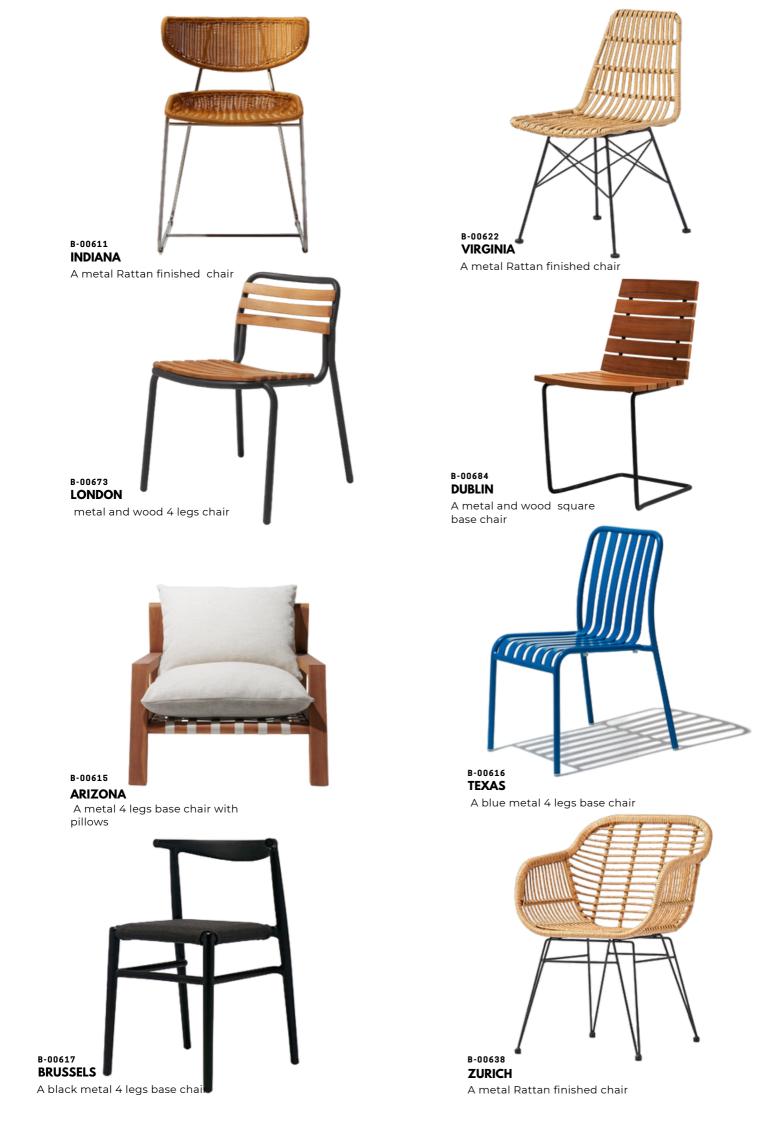

ar shaped steel box bin



A solid horizontal rectangular shaped steel box bin

B-00420

VICTORY



A solid horizontal rectangular shaped steel box bin



B-00422 DOTS A solid horizontal rectangular shaped steel box bin



B-00418 FNACY

A solid horizontal rectangular shaped steel box bin



SIMPLICS A solid horizontal rectangular shaped steel box bin



A solid horizontal rectangular

shaped steel box bin

A solid horizontal rectangular shaped steel box bin

B-00419

SKY



A solid horizontal rectangular shaped steel box bin



A solid horizontal rectangular shaped steel box bin



A solid horizontal rectangular shaped steel box bin

prices varies based on steel thickness and amount of units

# Bollards

**00** ----- 00



































## We customize Terrazzo table







#### B-00619 BELGRADE metal and wood four leg barstool chair



**KIEV** A metal and wood two leg barstool chair



A metal and wood two leg



**B-006714 TBILISI** A metal our leg barstool chair



metal and wood with feet support barstool chair





A metal four leg barstool chair





A metal and wood four leg barstool chair





B-00915 ESTONIA A wall hanging metal mail box





B-00913 KRAKOW A wall hanging metal mail box





B-00911 ICELAND A wall hanging metal and wood with feet



**VILNIUS** A wall hanging metal mail box

B-00910





B-0071 SENTRY

A vertical tree guards with bended edges



B-0073 FENDER A net shaped vertical tree guards



B-0075 CANOPY

B-0077

A solid horizontal rectangular shaped steel box bin



RAMPART A modern designed rectangular tree guard

B-0072