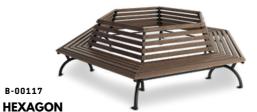

**COUPLED** A dual sided bench with back and arm supports

A ring shaped bench with all around arm supports

A hexagon shaped bench with all around back support

**PAIR** A dual sided bench with back supports