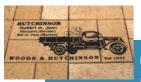

### OFFER 1: SINGLE PAVER \$100

Your business donation of \$100 entitles your business to have its logo engraved into a paver as a permanent record of your valued support. The paver will be permanently installed at **our rear garden play area** proudly showing your donation. Size: 230 x 115 x 40mm.

#### OFFER 2: \$220 FOUR PAVERS

Your business donation of \$220 entitles your business to have its logo engraved into four pavers as a permanent record of your valued support. The pavers will be permanently installed at **our rear garden play area** proudly showing your donation. Size: 460 x 230 x 40mm

#### OFFER 3: \$290 EIGHT PAVERS

Your business donation of \$290 entitles your business to have its logo engraved into eight pavers as a permanent record of your valued support. The pavers will be permanently installed at **our rear garden play area** proudly showing your donation. Size: 460 x 460 x 40mm