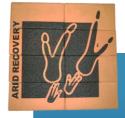

### OFFER 1: SINGLE PAVER \$100

Your business donation of \$100 entitles your business to have its logo engraved into a paver as a permanent record of your valued support. The paver will be permanently installed at **our rear garden play area** proudly showing your donation. Size: 230 x 115 x 40mm.

#### OFFER 2: \$220 FOUR PAVERS

Your business donation of \$220 entitles your business to have its logo engraved into four pavers as a permanent record of your valued support. The pavers will be permanently installed at **our rear garden play area** proudly showing your donation. Size: 460 x 230 x 40mm

#### OFFER 3: \$290 EIGHT PAVERS

Your business donation of \$290 entitles your business to have its logo engraved into eight pavers as a permanent record of your valued support. The pavers will be permanently installed at **our rear garden play area** proudly showing your donation. Size: 460 x 460 x 40mm