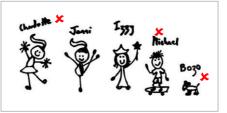

SAMPLE 1

THIS IS OK 🗸

- Good clean writing
- Simple illustrations

SAMPLE 2

THIS IS NOT OK ×
Too many names
Illustrations too detailed
Information gets lost

SAMPLE 3

THIS IS NOT OK ★
Do not include computer-generated or pasted pictures
The process is set up to engrave hand drawn images only