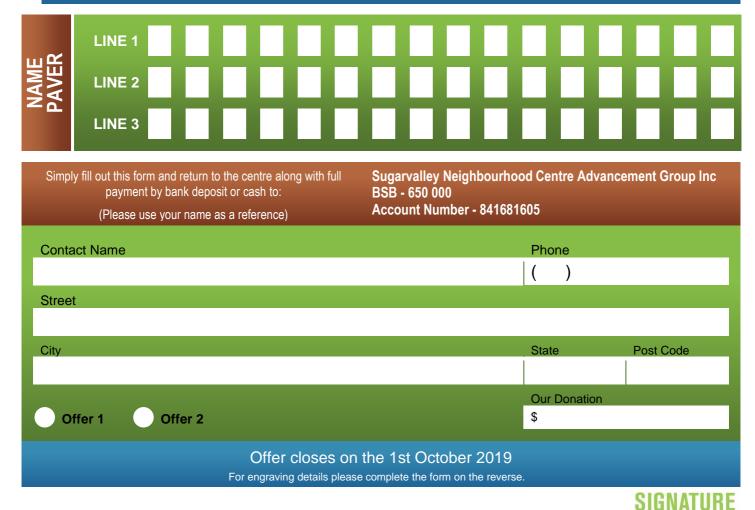

Please print clearly in CAPITAL letters. Each box represents a character (letter, number, punctuation mark or space). Max 16 characters per line, three lines per paver. See over the page for Hand Drawn Paver template.