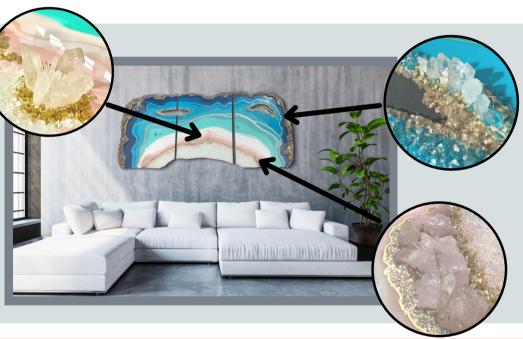

### Nobody likes an EMPTY wall space.

Make a statement without saying a word with a Magnetic Geode Fine Art Piece

- 10 lbs of Raw Rose Quartz & Clear Quartz Points Total
- Several 4" & 2"
  Crystal Quartz Points
- Glass-like Finish
- Vibrant Customizable Colors
- Massive Size: 8' x 4'
- Show-Stopping, Luxury Art at an Affordable Price
- Named After Powerful, Iconic Women
- Made with Genuine Healing Crystals & Stones
- Programmed with Positive Intention
- Created with the Frequency of Love
- Energetically Elevate Your Space with Vibrant Colors

### MAGNETIC GEODES By Rochonda Ferrelli

- It all starts at Lowe's where I hand-select ¼ inch premium plywood checking it for flaws and evenness.
- Next, the wood is cut, edges are sanded, the canvas is primed and the back is taped off.
- I then sketch the vision that drops in of the geode shape, style, and colors. This is then transferred onto the canvas.
- High-quality pigment pastes from Australia, powders and glitters are blended with the highest quality of resin available on the market.
- Crystals sourced from all around the world are used in each geode. Clear crystal points, amethyst, rose quartz, and citrine are some of the most frequently used stones. These are imported from Madagascar and Brazil. The stones are charged with Universal energy and set with an intention for each client.
- The resin pouring process takes several days and depending on the size, several weeks. Many layers are poured until the piece is a beautiful geode that speaks to me.
- Crystals, crushed glass, glitter lines, geode lines and a final glossy flood coat gives the geode a final touch that makes the piece unique and one of a kind.
- Each geode is named after an inspirational woman. The intention is energetically placed in the crystals and a quote is added to the back.
- If being shipped, geodes are hand-wrapped for the utmost protection using certified shipping materials via UPS. The geode is insured and I send Angels to accommodate the piece on its journey to you.