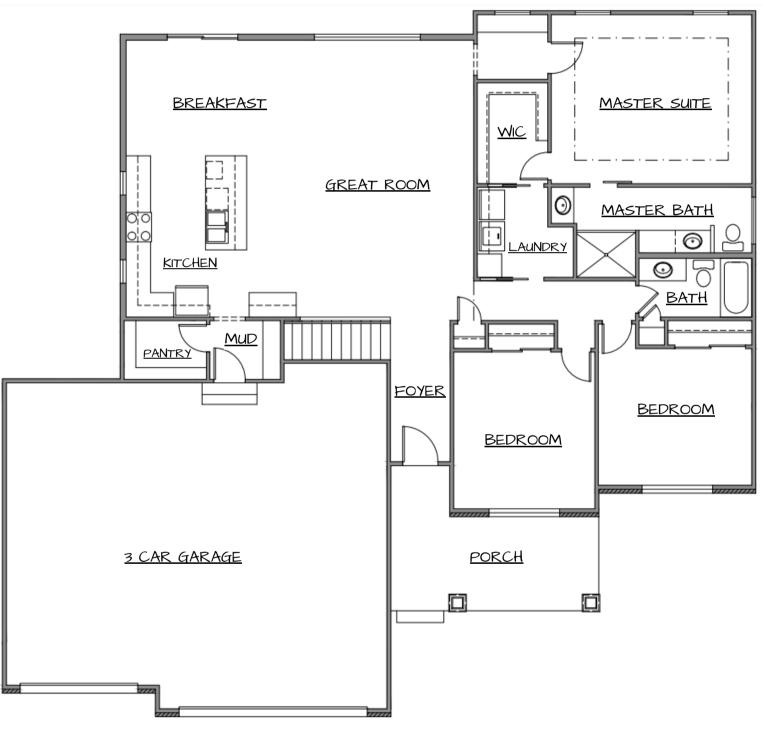

## MAIN LEVEL LAYOUT 1,910SQFT

All renderings are an artist's conception and may show some detailing not included in the base price.<sup>†</sup> In our continuing effort to improve, we reserve the right to revise specifications without notice. Please consult with us for specific information regarding this plan. <sup>†</sup> Features shown that are not standard include tray ceiling at Master, beverage center, & built-ins at mud room. This may not be a comprehensive list.