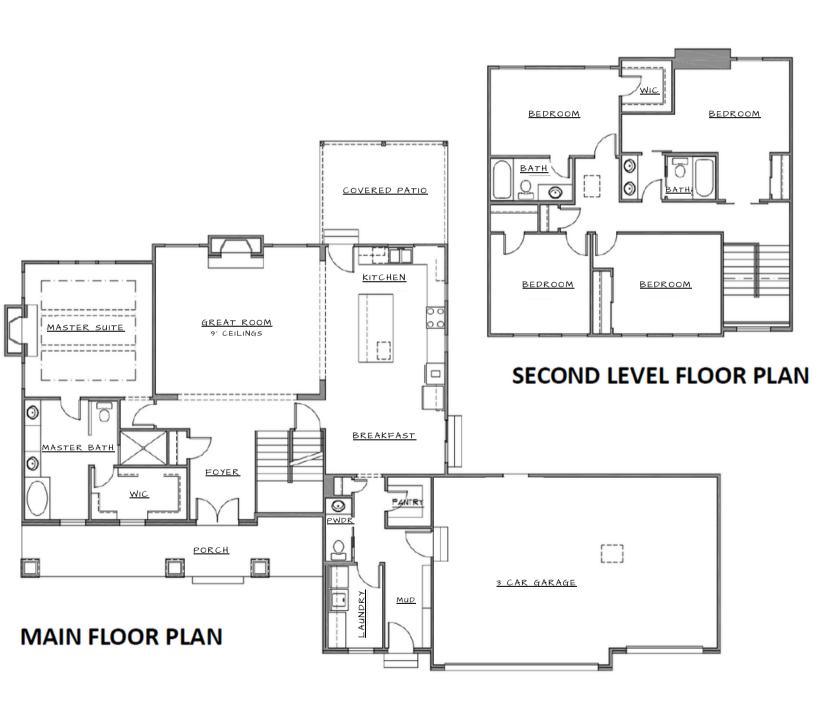

## THE BENNETT

2,800sqft | 5 bd 3.5 ba

All renderings are an artist's conception and may show some detailing not included in the base price.† In our continuing effort to improve, we reserve the right to revise specifications without notice. Please consult with us for specific information regarding this plan.

† Features shown that are not standard include tray ceiling, beams, and fireplace in master suite, covered patio, cabinets & sink in laundry, service doors in mud room and garage, & brick step outside breakfast room. this may not be a comprehensive list.