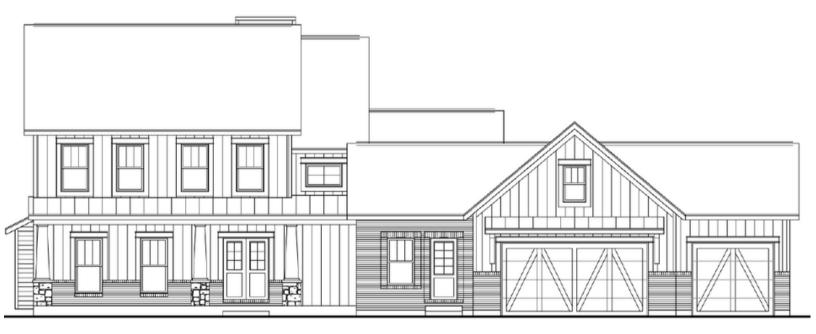

## THE BENNETT

2,800sqft | 5 bd 3.5 ba

All renderings are an artist's conception and may show some detailing not included in the base price.† In our continuing effort to improve, we reserve the right to revise specifications without notice. Please consult with us for specific information regarding this plan.

† Features shown that are not standard include metal roof, shed roof, brick step, and half stone columns. this may not be a comprehensive list.