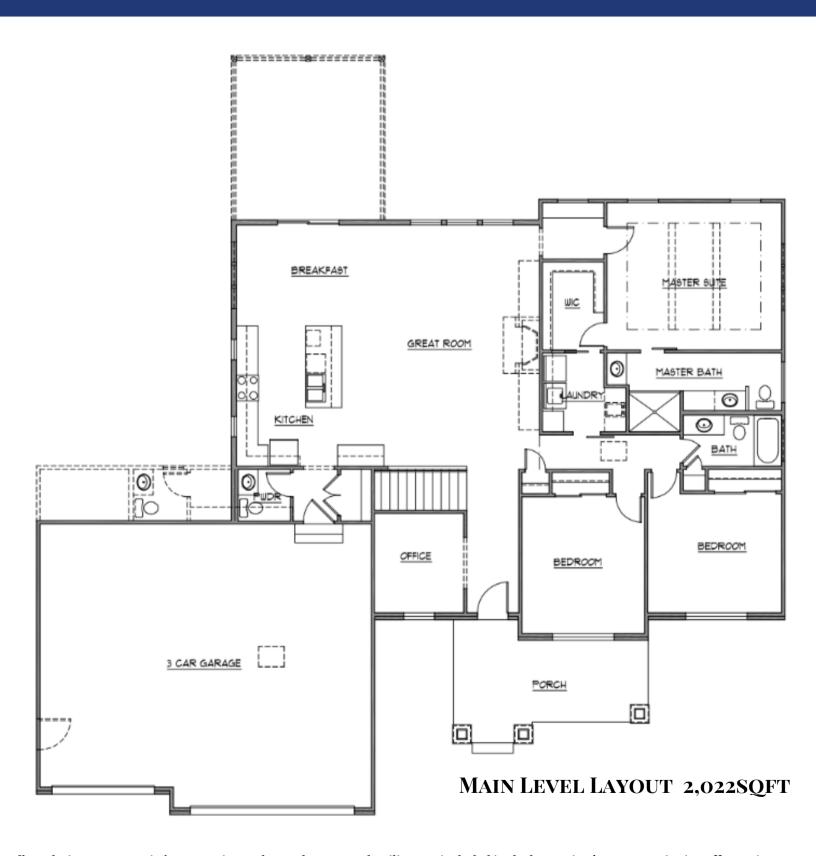

## THE HIDALGO

2,022sqft | 3 bd 2.5 ba

All renderings are an artist's conception and may show some detailing not included in the base price.† In our continuing effort to improve, we reserve the right to revise specifications without notice. Please consult with us for specific information regarding this plan.

† Features shown that are not standard include tray ceiling & beams in Master suite, covered patio, garage service door, beverage center, build-ins at great room fireplace, mud room, & sink at laundry room. This may not be a comprehensive list.