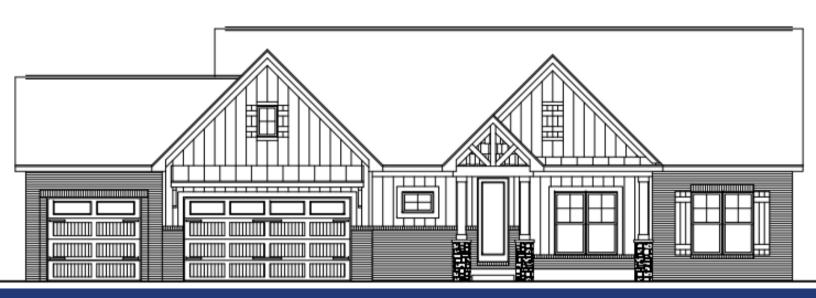

## THE HIDALGO

2,022sqft | 3 bd 2.5 ba

All renderings are an artist's conception and may show some detailing not included in the base price.† In our continuing effort to improve, we reserve the right to revise specifications without notice. Please consult with us for specific information regarding this plan.

† Features shown that are not standard include metal roof, shed roof, half stone columns, & wood gable detailing. This may not be a comprehensive list.