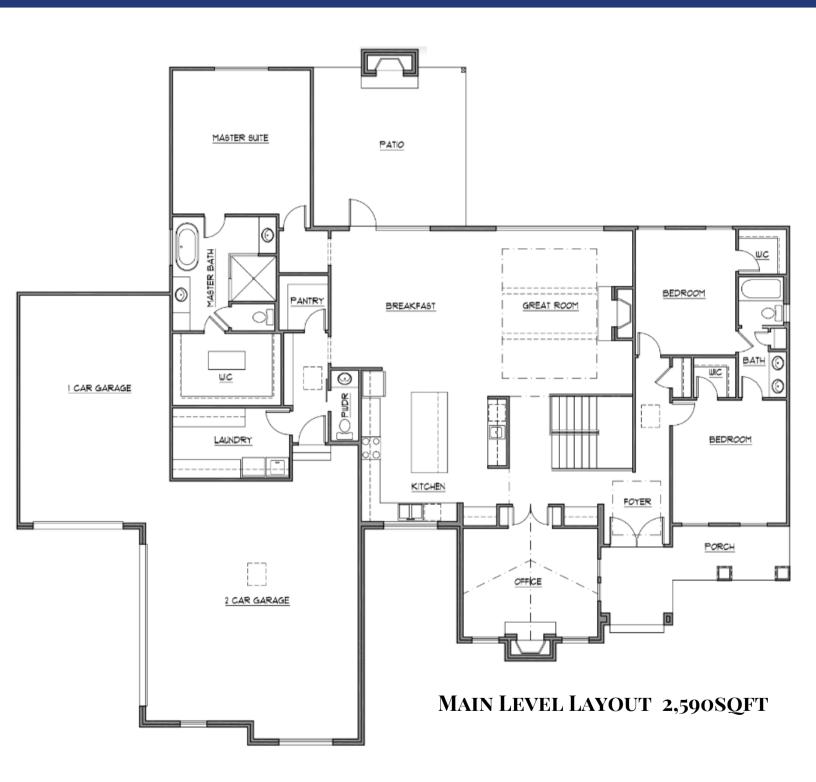

## 2,590sqft | 3 bd 2.5 ba

All renderings are an artist's conception and may show some detailing not included in the base price.<sup>†</sup> In our continuing effort to improve, we reserve the right to revise specifications without notice. Please consult with us for specific information regarding this plan.
<sup>†</sup> Features shown that are not standard include tray ceiling & beams in Master suite, covered patio, garage service door, beverage center, build-ins at great room fireplace, mud room, & sink at laundry room. This may not be a comprehensive list.