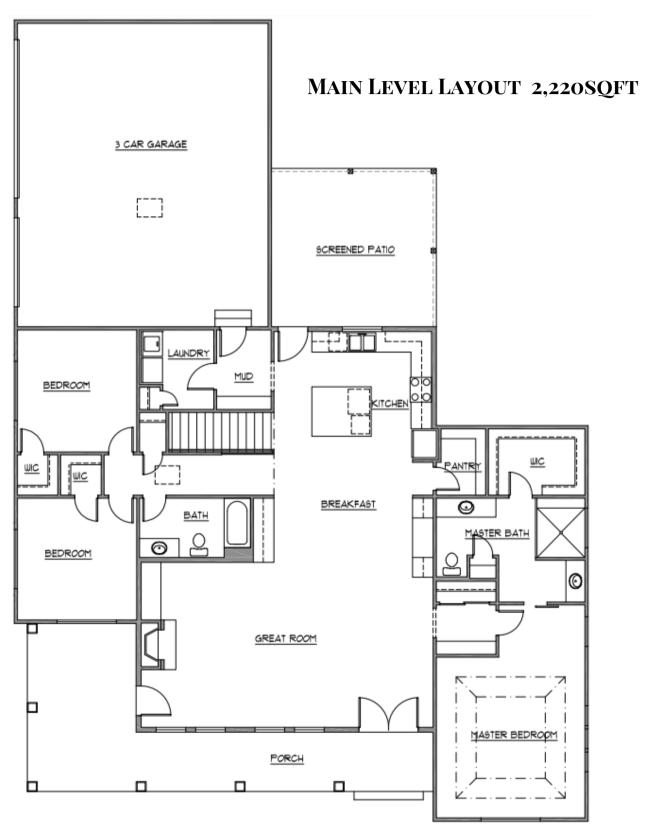

## THE NORWELL

2,220sqft | 3 bd 2 ba

All renderings are an artist's conception and may show some detailing not included in the base price.† In our continuing effort to improve, we reserve the right to revise specifications without notice. Please consult with us for specific information regarding this plan.

† Features shown that are not standard include screened patio, tray ceiling at Master, beverage center, built-ins outside Master, mud room, & great room. This may not be a comprehensive list.