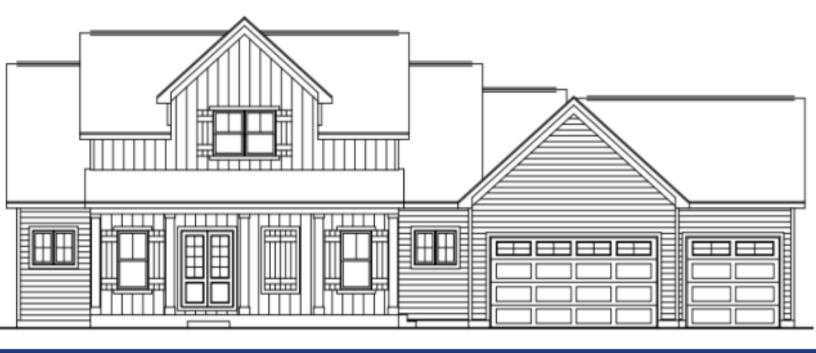

† Features shown that are not standard include screened patio, beverage center, & built-ins in great room. This may not be a comprehensive

Side Entry - 3,494sqft | 5 bd 4.5ba

All renderings are an artist's conception and may show some detailing not included in the base price. In our continuing effort to improve, we reserve the right to revise specifications without notice. Please consult with us for specific information regarding this plan.

Side Entry - 3,494sqft | 5 bd 4.5ba

All renderings are an artist's conception and may show some detailing not included in the base price.<sup>†</sup> In our continuing effort to improve, we reserve the right to revise specifications without notice. Please consult with us for specific information regarding this plan. <sup>†</sup> Features shown that are not standard include screened patio, fireplaces at patio, master suite, and den, built-ins at den and mud room, freestanding tub, & bar. This may not be a comprehensive list.