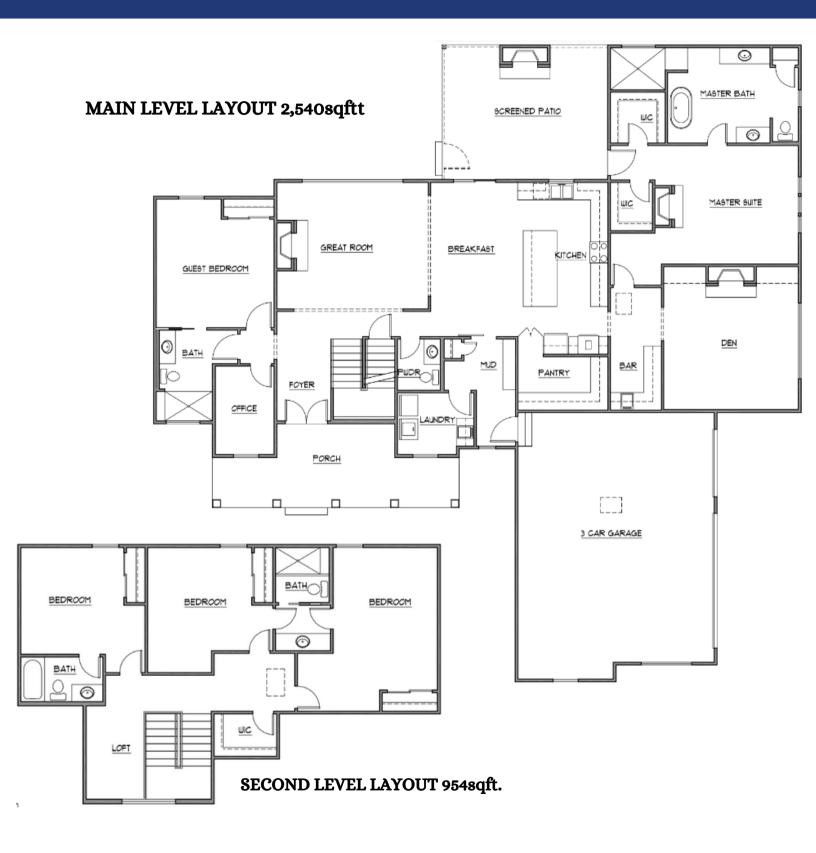

† Features shown that are not standard include screened patio, beverage center, & built-ins in great room. This may not be a comprehensive

Side Entry - 3,494sqft | 5 bd 4.5ba

All renderings are an artist's conception and may show some detailing not included in the base price. In our continuing effort to improve, we reserve the right to revise specifications without notice. Please consult with us for specific information regarding this plan.

Side Entry - 3,494sqft | 5 bd 4.5ba

All renderings are an artist's conception and may show some detailing not included in the base price.<sup>†</sup> In our continuing effort to improve, we reserve the right to revise specifications without notice. Please consult with us for specific information regarding this plan. <sup>†</sup> Features shown that are not standard include screened patio, fireplaces at patio, master suite, and den, built-ins at den and mud room, freestanding tub, & bar. This may not be a comprehensive list.