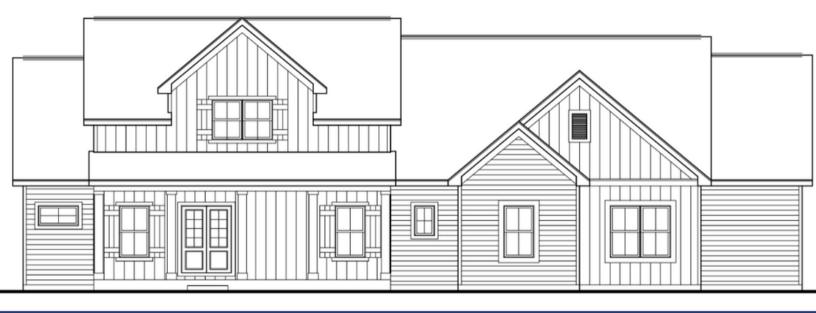

† Features shown that are not standard include screened patio, beverage center, & built-ins in great room. This may not be a comprehensive

Side Entry - 3,494sqft | 5 bd 4.5ba

All renderings are an artist's conception and may show some detailing not included in the base price. In our continuing effort to improve, we reserve the right to revise specifications without notice. Please consult with us for specific information regarding this plan.

Side Entry - 3,494sqft | 5 bd 4.5ba

All renderings are an artist's conception and may show some detailing not included in the base price.<sup>†</sup> In our continuing effort to improve, we reserve the right to revise specifications without notice. Please consult with us for specific information regarding this plan. <sup>†</sup> Features shown that are not standard include screened patio, fireplaces at patio, master suite, and den, built-ins at den and mud room, freestanding tub, & bar. This may not be a comprehensive list.