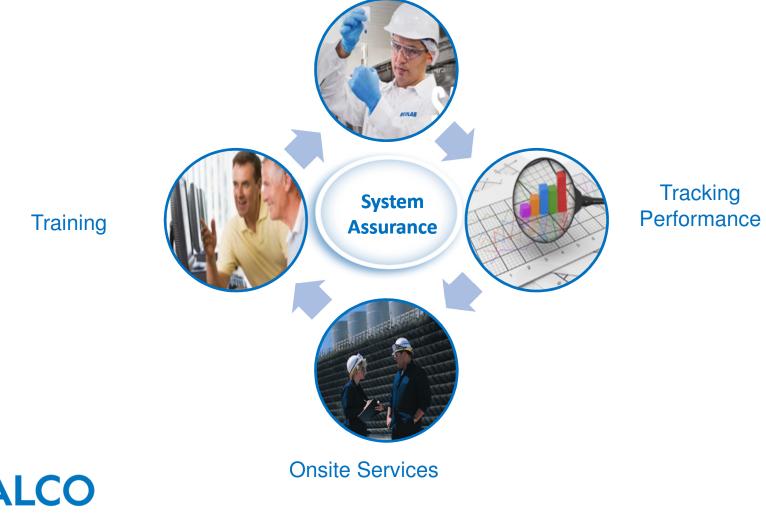

nt lid allows operator to verify tablet levels easily.
- Adequate storage capacity of tablets minimizes frequent topping of tablets.







#### FEEDER MODELS



#### **Gravity Models**

Pressure feeder Model



Pressure feeder Model with Automation



#### NALCO WATER CHLORINE ANALYSER





- ✓ No Reagents
- ✓ No Moving Parts
- ✓ No Waste Stream
- ✓ No Membranes
- ✓ No Refilling Electrolytes
- ✓ Plug and Play Design
- ✓ Low Cost of Ownership
- ✓ Low maintenance with the automatic sensor cleaning
- ✓ Pressure resistant up to 6 bar
- ✓ EPA Compliant
- ✓ CE Certificate

#### AUTOMATION & DATA MANAGEMENT



You and your local service representative will always have your system in view. With Nalco 360 Service, your system is never alone.



#### SYSTEM ASSURANCE

#### **Analytical Services**





## **Benefits Summary**

- Increased operational efficiency. Higher product strength and consistent quality
- **Regulatory Compliance.** Minimize risk of contaminants
- Safer & Simple. Less storage space and Easy to handle
- Less waste. Significant reduction in packaging.
- **Peace of mind** System assurance with 24/7 monitoring and alarms,
- Enterprise-wide system view with **real-time measurement** and reporting.