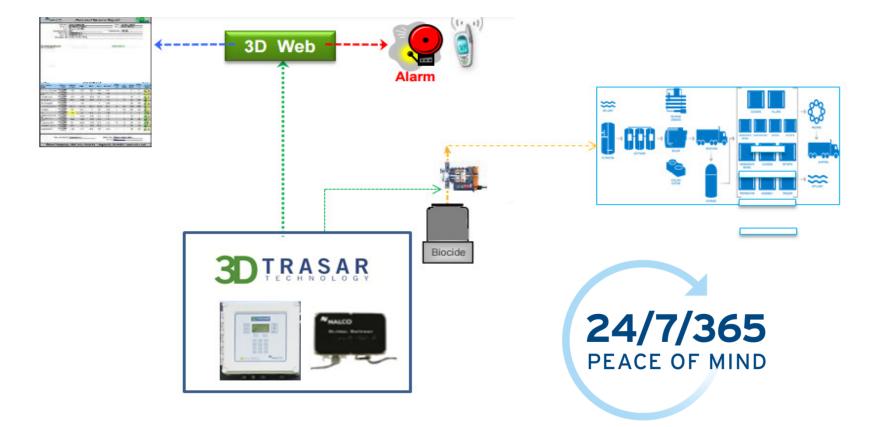

#### AUTOMATION & DATA MANAGEMENT

You and your local service representative will always have your system in view. With Nalco 360 Service, your system is never alone.

## **Benefits Summary**

- Increased operational efficiency. Higher product strength and consistent quality
- **Regulatory Compliance.** Minimize risk of contaminants
- Safer & Simple. Less storage space and Easy to handle
- Less waste. Significant reduction in packaging.
- **Peace of mind** System assurance with 24/7 monitoring and alarms,
- Enterprise-wide system view with **real-time measurement** and reporting.