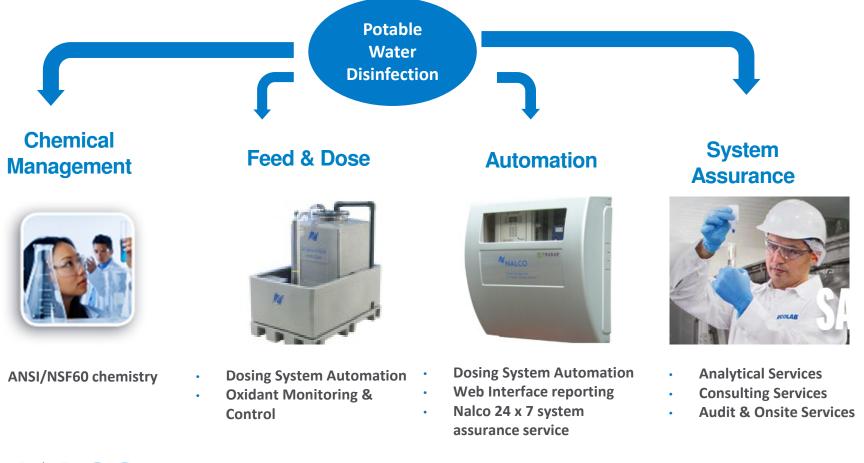

## POTABLE WATER DISINFECTION PROGRAM

Nalco's **Fully Integrated Solution** that includes chemistry, equipment, automation and service

### CHEMICALS

#### **Benefits**

- ANSI/ NSF 60 approved
- Higher chemical purity > 99%
- No heavy metal contaminations
- Higher chemical strength of 68%
- Shelf life > 1 year
- No chemical loss during transport, storage and handling.
- Lesser storage space
- Safe Handling

## FEED & DOSE

#### **Benefits**

- Compact and Easy to Install.
- No moving parts in the chlorinator.
- Easy to clean and maintain.
- Transparent lid allows operator to verify tablet levels easily.
- Adequate storage capacity of tablets minimizes frequent topping of tablets.

#### AUTOMATION & DATA MANAGEMENT

You and your local service representative will always have your system in view. With Nalco 360 Service, your system is never alone.

#### SYSTEM ASSURANCE

#### **Analytical Services**