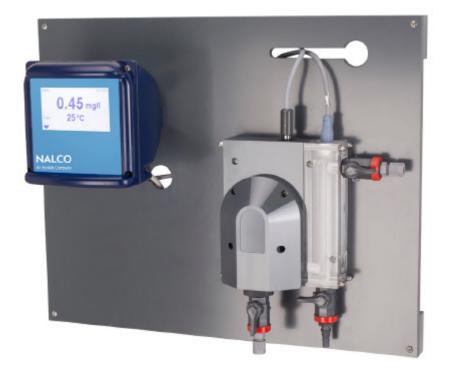

#### NALCO WATER CHLORINE ANALYSER

- ✓ No Reagents
- ✓ No Moving Parts
- ✓ No Waste Stream
- ✓ No Membranes
- ✓ No Refilling Electrolytes
- ✓ Plug and Play Design
- ✓ Low Cost of Ownership
- ✓ Low maintenance with the automatic sensor cleaning
- ✓ Pressure resistant up to 6 bar
- ✓ EPA Compliant
- ✓ CE Certificate

#### AUTOMATION & DATA MANAGEMENT

You and your local service representative will always have your system in view. With Nalco 360 Service, your system is never alone.