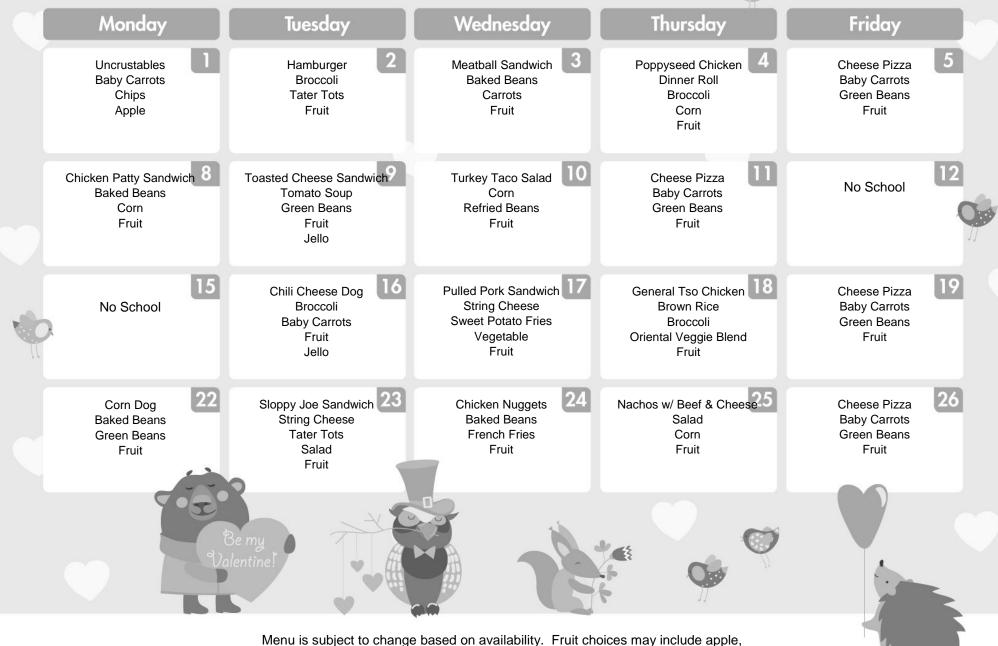

## FEBRUARY 2021

CLEARFIELD ALLIANCE CHRISTIAN SCHOOL

1% Low-Fat White & Chocolate Milk are offered daily.

Menu is subject to change based on availability. Fruit choices may include apple applesauce, banana, orange, strawberry/peach cup, or grapes.

Menu is subject to change based on availability. Fruit choices may include apple, applesauce, banana, clementine, juice box, craisins, or raisins.