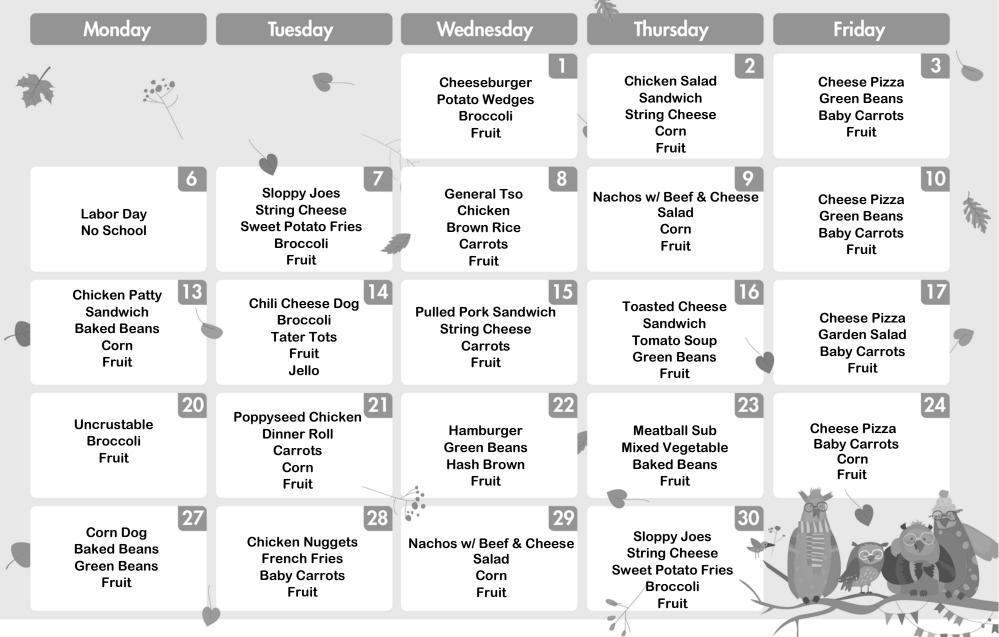

LUNCH

## **SEPTEMBER 2021**

**Clearfield Alliance Christian School** 

1% Low Fat White & Chocolate Milk are offered daily.

Menu is subject to change based on availability. Fruit choices may include apple, applesauce, banana, orange, strawberry/peach cup, or grapes. Additional meals cost \$2.50. Milk is \$.50 when purchased separately.