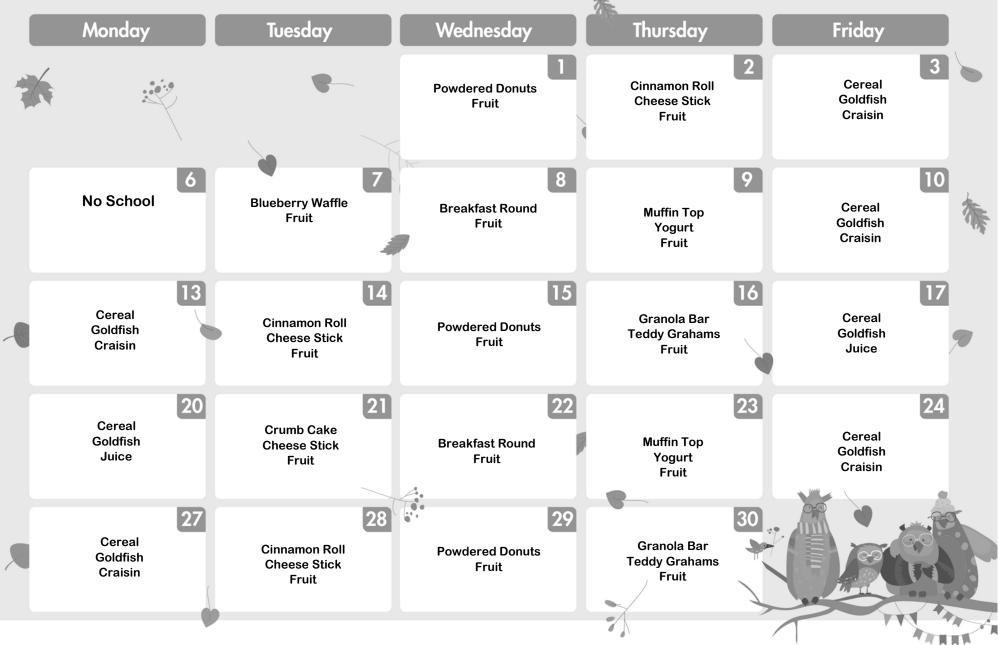

BREAKFAST

## **SEPTEMBER 2021**

**Clearfield Alliance Christian School** 

1% Low Fat White & Chocolate Milk are offered daily.

Menu is subject to change based on availability. Fruit choices may include apple, applesauce, banana, orange, strawberry/peach cup, or grapes.