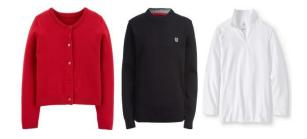

## COLD WEATHER OPTIONS

Polo Shirt or dress must be worn underneath.

Solid Red, Black, or White Sweater or Fleece (No Hoods)

(No color variations. Nothing heathered or variegated.)