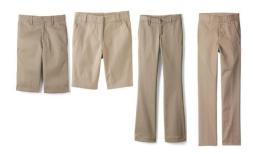

### **BOTTOMS**

Khaki/Tan Colored Pants & Shorts: Not Tight Fitting, Not Knit Material, Not Cargo

Shorts: Un-Cuffed Bermuda Length within 1" of the top of the knee. No multiple pocket/cargo shorts. (August, September & May)