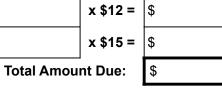

## Before Care: 6:30 - 8:00 am

\$12 per day per child

After Care: 2:30 - 6:00 pm

\$15 per day per child

2. Enter total "AM" / "PM" days to determine amount due and submit payment by due date.

Total AM days:

Total PM days:

Sept. payment is due by: August 15, 2021 Paid Online Check#