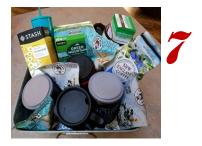

4 - Hidden Crush Cabernet Sauvignon2 - 10 SPAN Chardonnay

<u>Crate of Coffee</u> 4 types of Coffee, 3 cups, Various Frappe Blends, Filters , Herbal Tea

DEWALT 12-Volt Max 3/8-in Square Drive Variable Cordless Impact Wrench (2-Batteries Included and Charger Included)