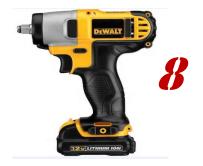

4 - Hidden Crush Cabernet Sauvignon2 - 10 SPAN Chardonnay

<u>Crate of Coffee</u> 4 types of Coffee, 3 cups, Various Frappe Blends, Filters , Herbal Tea

DEWALT 12-Volt Max 3/8-in Square Drive Variable Cordless Impact Wrench (2-Batteries Included and Charger Included)