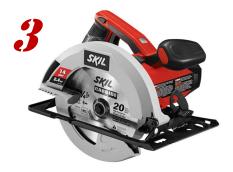

#### Crate of Booze

Agave Tequila, Grey Goose Vodka, Lemon Vodka, Beer, Tonic Water, Sweet & Sour Mix

> SKIL 5180-01 14-Amp, 7-1/4-Inch Circular Saw

NEW! - McGann Rocker Recliner - Walnut

See it at Red Door Consignment!