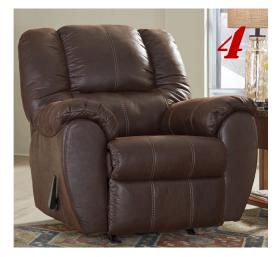

#### Crate of Booze

Agave Tequila, Grey Goose Vodka, Lemon Vodka, Beer, Tonic Water, Sweet & Sour Mix

> SKIL 5180-01 14-Amp, 7-1/4-Inch Circular Saw

NEW! - McGann Rocker Recliner - Walnut

See it at Red Door Consignment!