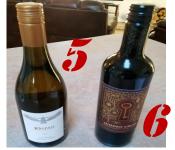

4 - Hidden Crush Cabernet Sauvignon2 - 10 SPAN Chardonnay

<u>Crate of Coffee</u> 4 types of Coffee, 3 cups, Various Frappe Blends, Filters , Herbal Tea

DEWALT 12-Volt Max 3/8-in Square Drive Variable Cordless Impact Wrench (2-Batteries Included and Charger Included)