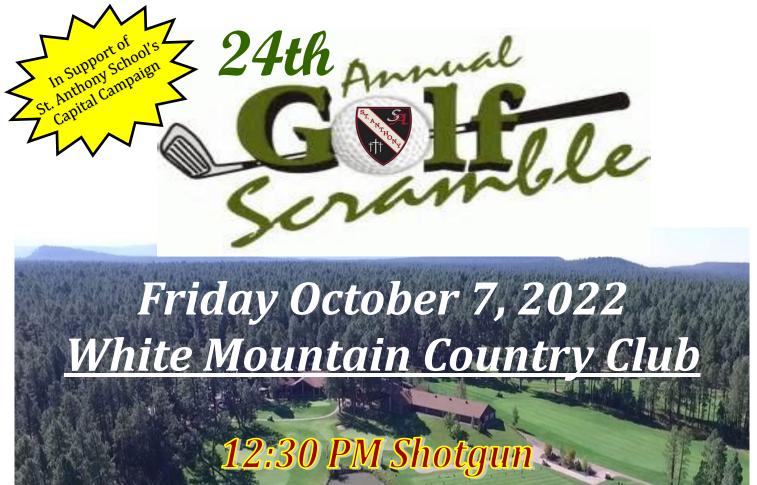

# St. Anthony School GOLF SCRAMBLE

# **REGISTRATION**

Benefiting St. Anthony School's Capital Campaign to build a new school facility.

| Date |
|------|
|------|

Friday, Oct. 7, 2022

### **Time**

**Check-in:** 11:30 a.m. **Shotgun Start:** 12:30 p.m.

### **Cost**

\$150/Player

# White Mountain C.C. 3644 Country Club Circle Pinetop, AZ 85935