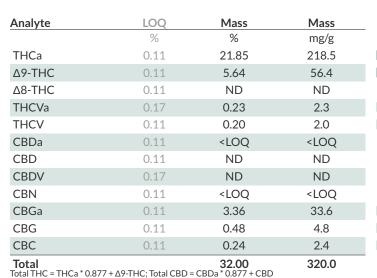

#### **Cannabinoids**

24.80% < LOQ

**Total THC** 

**Total CBD** 

Testing Method: HPLC-DAD / SOP - PSIMTDA Date Tested: 09/26/2021

 $LOQ = Limit \ of \ Quantitation, \ ND = Not \ Detected; \ Unless \ otherwise \ stated \ all \ quality \ control \ samples \ performed \ within \ specifications \ established \ by \ the \ Laboratory.$ 