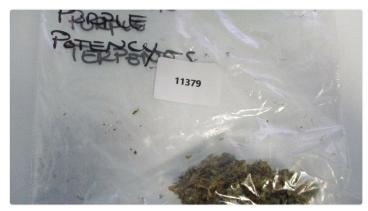

### Alaskan Purple

Sample ID: 2109PSI0234.11379 Strain: n/a

Matrix: Plant Type: Flower - Cured METRC Batch ID:

METRC Sample:

Produced:

Date Received: 09/22/2021 Completed: 09/27/2021 Sample Size: -; Batch: -

## Alaskan Purple

**Sample ID: 2109PSI0234.11379** Strain: n/a

Matrix: Plant Type: Flower - Cured METRC Batch ID:

METRC Sample:

Produced:

Date Received: 09/22/2021 Completed: 09/27/2021 Sample Size: -; Batch: -

# Alaskan Purple

Sample ID: 2109PSI0234.11379 Strain: n/a Matrix: Plant

Type: Flower - Cured

METRC Batch ID:

METRC Sample:

Produced: Date Received: 09/22/2021 Completed: 09/27/2021 Sample Size: -; Batch: -