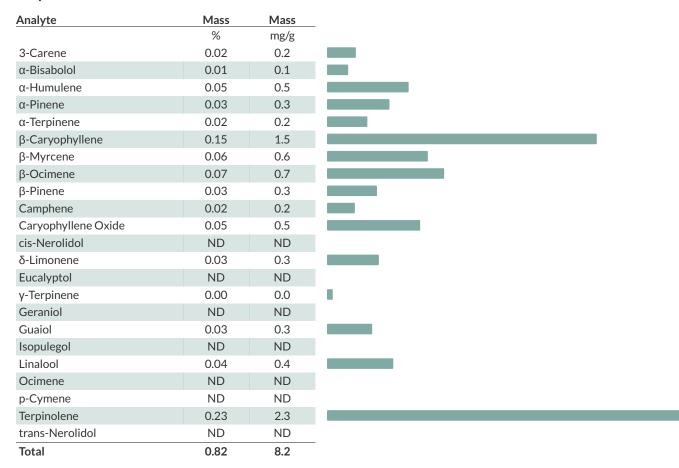

**Terpenes** Complete

Date Tested: 09/24/2021 Testing Method: GC-MS / SOP - PSIMTDB

Lev Spivak-Birndorf