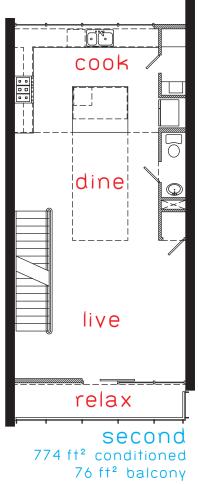

## unit 1

1955 ft<sup>2</sup> conditioned 957 ft<sup>2</sup> exterior living 417 ft<sup>2</sup> garage

though the plans shown above are generally characteristic in scale and scheme of the final product,
these plans are not necessarily repre sentative of actual as-built conditions.
the developer reserves the right to change any aspect of the plans without notice.
THE**SOUTH**5TH is designed and will be built to qualify for LEED certification.
the 'LEED for Homes Logo' is a registered trademark owned by the U.S. Green Building Council and is used by permission.
the logo signifies only that THE**SOUTH**5TH is actively participating in the USGBC LEED for Homes Program.