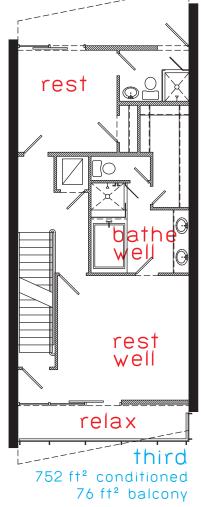

## unit 6

1981 ft² conditioned 957 ft² exterior living 326 ft² garage

though the plans shown above are generally characteristic in scale and scheme of the final product.

these plans are not necessarily repre sentative of actual as-built conditions.