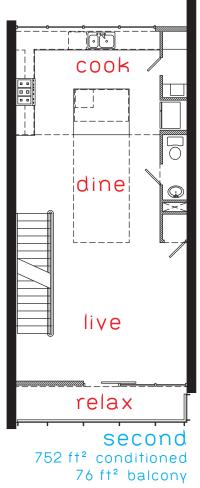

## unit 6

1981 ft² conditioned 957 ft² exterior living 326 ft² garage

though the plans shown above are generally characteristic in scale and scheme of the final product.

these plans are not necessarily repre sentative of actual as-built conditions.