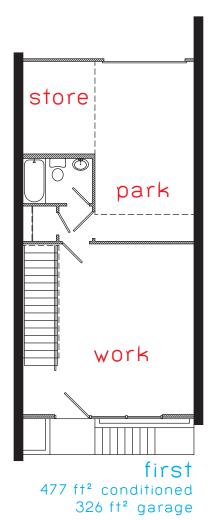

## unit 6

1981 ft² conditioned 957 ft² exterior living 326 ft² garage

though the plans shown above are generally characteristic in scale and scheme of the final product.

these plans are not necessarily repre sentative of actual as-built conditions.