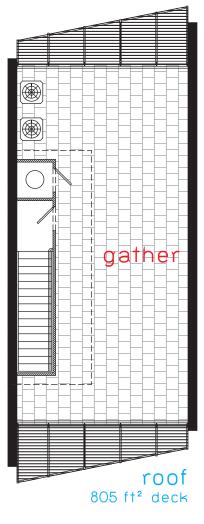

## unit 7

1901 ft² conditioned 957 ft² exterior living 408 ft² garage

though the plans shown above are generally characteristic in scale and scheme of the final product.

these plans are not necessarily repre sentative of actual as-built conditions.