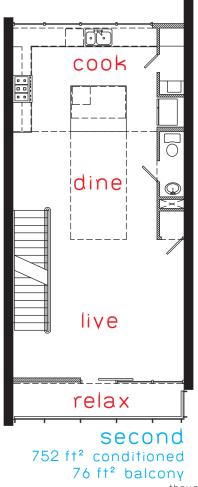

## unit 7

1901 ft² conditioned 957 ft² exterior living 408 ft² garage

though the plans shown above are generally characteristic in scale and scheme of the final product.

these plans are not necessarily repre sentative of actual as-built conditions.