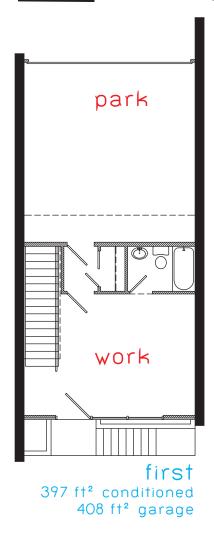

## unit 7

1901 ft² conditioned 957 ft² exterior living 408 ft² garage

though the plans shown above are generally characteristic in scale and scheme of the final product.

these plans are not necessarily repre sentative of actual as-built conditions.