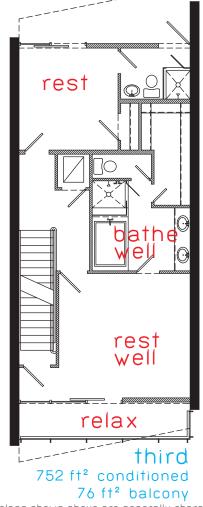

## unit 7

1901 ft² conditioned 957 ft² exterior living 408 ft² garage

though the plans shown above are generally characteristic in scale and scheme of the final product.

these plans are not necessarily repre sentative of actual as-built conditions.