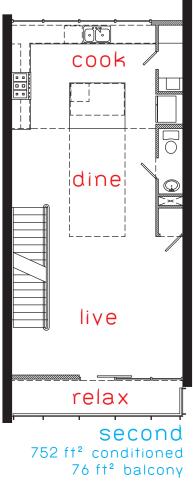

## unit 5

1981 ft<sup>2</sup> conditioned 957 ft<sup>2</sup> exterior living 326 ft<sup>2</sup> garage

though the plans shown above are generally characteristic in scale and scheme of the final product,
these plans are not necessarily repre sentative of actual as-built conditions.
the developer reserves the right to change any aspect of the plans without notice.
THE**SOUTH**5TH is designed and will be built to qualify for LEED certification.
less Logo' is a registered trademark owned by the U.S. Green Building Council and is used by permission.