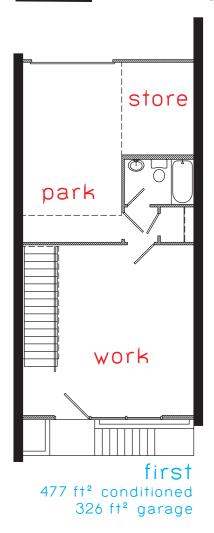

## unit 5

1981 ft<sup>2</sup> conditioned 957 ft<sup>2</sup> exterior living 326 ft<sup>2</sup> garage

though the plans shown above are generally characteristic in scale and scheme of the final product,
these plans are not necessarily repre sentative of actual as-built conditions.
the developer reserves the right to change any aspect of the plans without notice.
THE**SOUTH**5TH is designed and will be built to qualify for LEED certification.
less Logo' is a registered trademark owned by the U.S. Green Building Council and is used by permission.