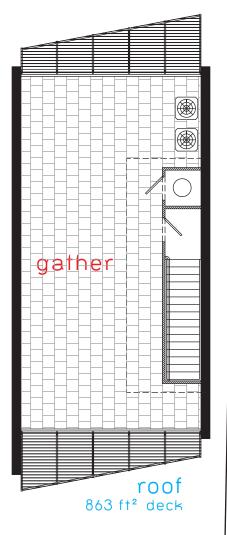

## unit 14

2055 ft<sup>2</sup> conditioned 991 ft<sup>2</sup> exterior living 439 ft<sup>2</sup> garage

though the plans shown above are generally characteristic in scale and scheme of the final product.