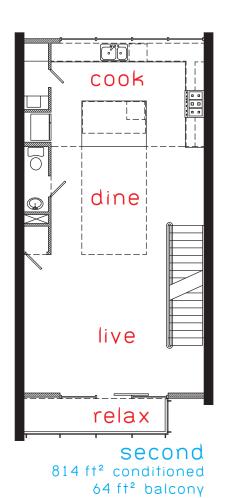

## unit 14

2055 ft<sup>2</sup> conditioned 991 ft<sup>2</sup> exterior living 439 ft<sup>2</sup> garage

though the plans shown above are generally characteristic in scale and scheme of the final product.

these plans are not necessarily repre sentative of actual as-built conditions.

the developer reserves the right to change any aspect of the plans without notice.

THE**SOUTH**5TH is designed and will be built to qualify for LEED certification.