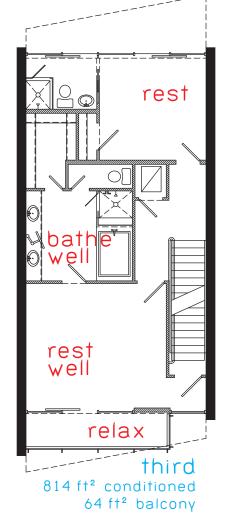

## unit 14

2055 ft<sup>2</sup> conditioned 991 ft<sup>2</sup> exterior living 439 ft<sup>2</sup> garage

though the plans shown above are generally characteristic in scale and scheme of the final product.