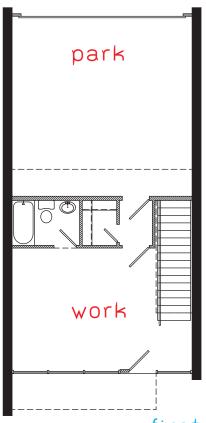

## unit 14

2055 ft<sup>2</sup> conditioned 991 ft<sup>2</sup> exterior living 439 ft<sup>2</sup> garage

though the plans shown above are generally characteristic in scale and scheme of the final product.

these plans are not necessarily repre sentative of actual as-built conditions.

the developer reserves the right to change any aspect of the plans without notice.

THE**SOUTH**5TH is designed and will be built to qualify for LEED certification.