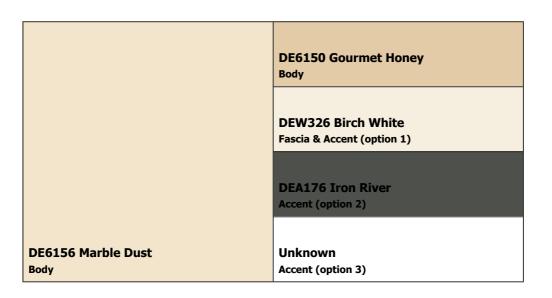

## **Country Club Hills**

**SUBDIVISION:** Country Club Hills

LOCATION: Las Vegas, NV,

**Scheme 6D** 