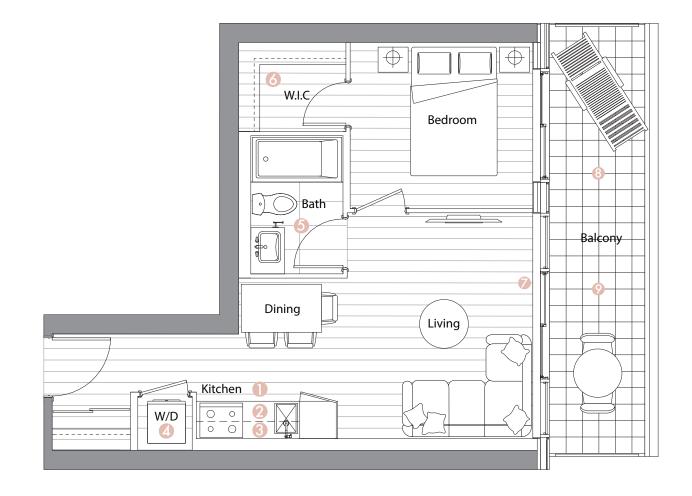

| Suite 03 •<br>One Bedroom    |                              |
|------------------------------|------------------------------|
| Enclosed Area :<br>492sq.ft. | Balcony Area :<br>116 sq.ft. |
| Total Area                   | 608 sq.ft.                   |

#### Interior features

- Miele Appliances
- Ø Kitchen Storage Organizer
- 8 Blum Kitchen Hardware
- 4 Miele Washer/Dryer
- 6 Kohler/Grohe Bathroom Plumbing Fixtures
- 6 Closet Organizer System
- 🕖 Roller Shades

- 8 Radiant Ceiling Heaters
- Omposite Wood Decking

| Suite 05 •<br>Two Bedroom     |                              |
|-------------------------------|------------------------------|
| Enclosed Area :<br>700 sq.ft. | Balcony Area :<br>168 sq.ft. |
| Total Area                    | 868 sq.ft.                   |