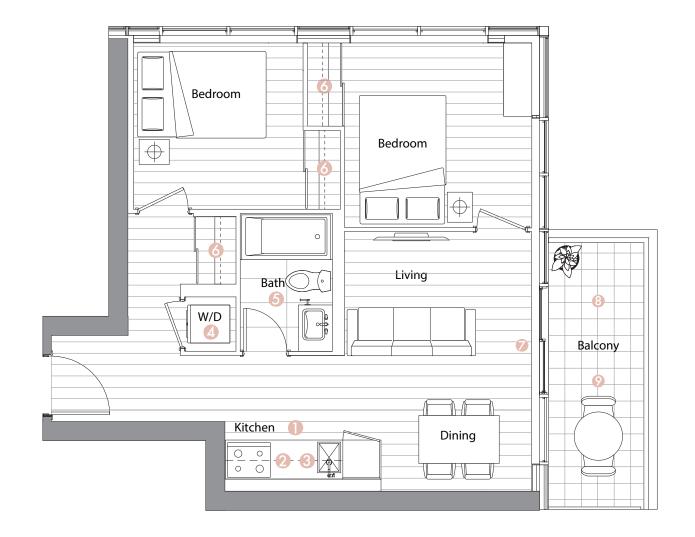

| Suite 03 •<br>One Bedroom    |                              |
|------------------------------|------------------------------|
| Enclosed Area :<br>492sq.ft. | Balcony Area :<br>116 sq.ft. |
| Total Area                   | 608 sq.ft.                   |

#### Interior features

- Miele Appliances
- Ø Kitchen Storage Organizer
- 8 Blum Kitchen Hardware
- 4 Miele Washer/Dryer
- 6 Kohler/Grohe Bathroom Plumbing Fixtures
- 6 Closet Organizer System
- 🕖 Roller Shades

- 8 Radiant Ceiling Heaters
- Omposite Wood Decking

| Suite 05 •<br>Two Bedroom     |                              |
|-------------------------------|------------------------------|
| Enclosed Area :<br>700 sq.ft. | Balcony Area :<br>168 sq.ft. |
| Total Area                    | 868 sq.ft.                   |