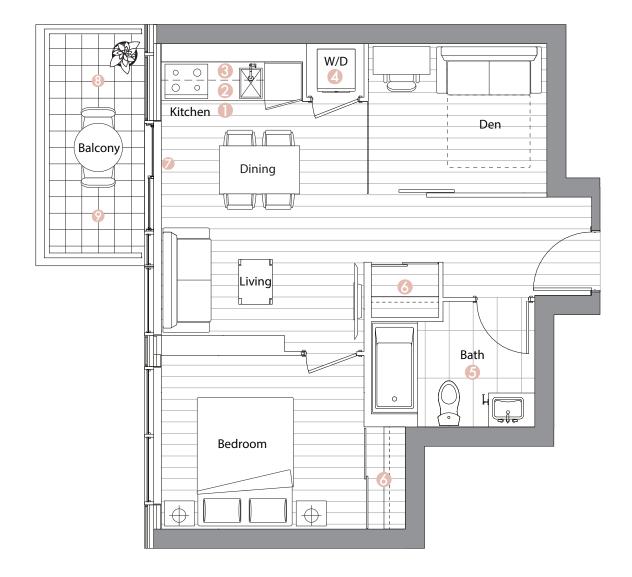

| Suite 10 • (6/F - 20/F)<br>One Bedroom + Den |                             |
|----------------------------------------------|-----------------------------|
| Enclosed Area :<br>600 sq.ft.                | Balcony Area :<br>60 sq.ft. |
| Total Area                                   | 660 sq.ft.                  |

#### Interior features

- Miele Appliances
- Ø Kitchen Storage Organizer
- 8 Blum Kitchen Hardware
- 4 Miele Washer/Dryer
- 6 Kohler/Grohe Bathroom Plumbing Fixtures
- 6 Closet Organizer System
- 🕖 Roller Shades

### Exterior features

- 8 Radiant Ceiling Heaters
- Ø Composite Wood Decking

The developer reserves the right to make modifications, substitutions, change brands, sizes, colours, materials, ceiling heights, and make minor revisions to interior wall locations and exterior window system. All materials and drawings are approximate. Specifications are subject to change without notice. Actual square footage may vary from the stated floorplan. Furniture shown on plans are for illustration purposes only and are not included. E. & O. E.