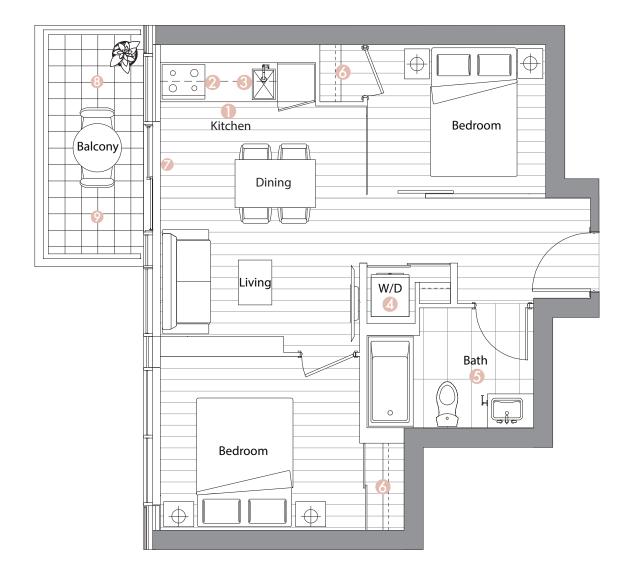

| Suite 03 •<br>One Bedroom    |                              |
|------------------------------|------------------------------|
| Enclosed Area :<br>492sq.ft. | Balcony Area :<br>116 sq.ft. |
| Total Area                   | 608 sq.ft.                   |

#### Interior features

- Miele Appliances
- Ø Kitchen Storage Organizer
- 8 Blum Kitchen Hardware
- 4 Miele Washer/Dryer
- 6 Kohler/Grohe Bathroom Plumbing Fixtures
- 6 Closet Organizer System
- 🕖 Roller Shades

- 8 Radiant Ceiling Heaters
- Omposite Wood Decking

| Suite 05 •<br>Two Bedroom     |                              |
|-------------------------------|------------------------------|
| Enclosed Area :<br>700 sq.ft. | Balcony Area :<br>168 sq.ft. |
| Total Area                    | 868 sq.ft.                   |