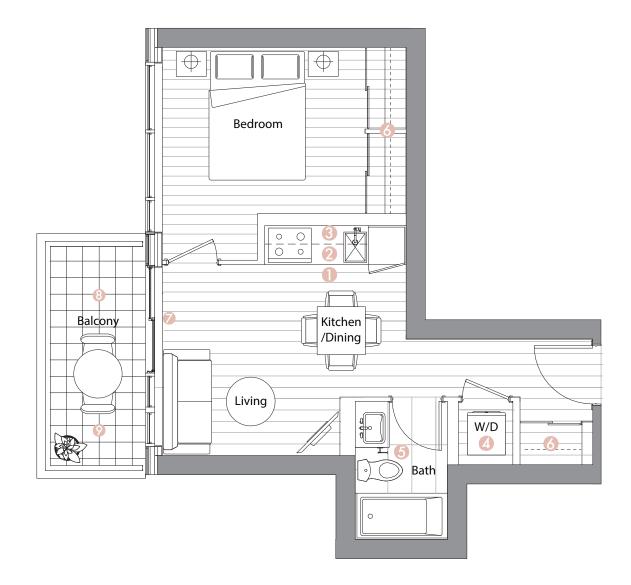

| Suite 03 •<br>One Bedroom    |                              |
|------------------------------|------------------------------|
| Enclosed Area :<br>492sq.ft. | Balcony Area :<br>116 sq.ft. |
| Total Area                   | 608 sq.ft.                   |

#### Interior features

- Miele Appliances
- Ø Kitchen Storage Organizer
- 8 Blum Kitchen Hardware
- 4 Miele Washer/Dryer
- 6 Kohler/Grohe Bathroom Plumbing Fixtures
- 6 Closet Organizer System
- 🕖 Roller Shades

- 8 Radiant Ceiling Heaters
- Omposite Wood Decking

| Suite 05 •<br>Two Bedroom     |                              |
|-------------------------------|------------------------------|
| Enclosed Area :<br>700 sq.ft. | Balcony Area :<br>168 sq.ft. |
| Total Area                    | 868 sq.ft.                   |