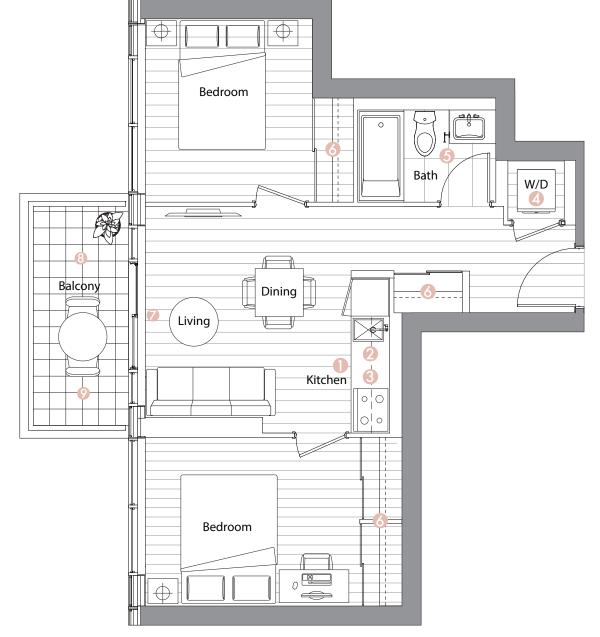

| Suite 03 •<br>One Bedroom    |                              |
|------------------------------|------------------------------|
| Enclosed Area :<br>492sq.ft. | Balcony Area :<br>116 sq.ft. |
| Total Area                   | 608 sq.ft.                   |

#### Interior features

- Miele Appliances
- Ø Kitchen Storage Organizer
- 8 Blum Kitchen Hardware
- 4 Miele Washer/Dryer
- 6 Kohler/Grohe Bathroom Plumbing Fixtures
- 6 Closet Organizer System
- 🕖 Roller Shades

- 8 Radiant Ceiling Heaters
- Omposite Wood Decking

| Suite 05 •<br>Two Bedroom     |                              |
|-------------------------------|------------------------------|
| Enclosed Area :<br>700 sq.ft. | Balcony Area :<br>168 sq.ft. |
| Total Area                    | 868 sq.ft.                   |