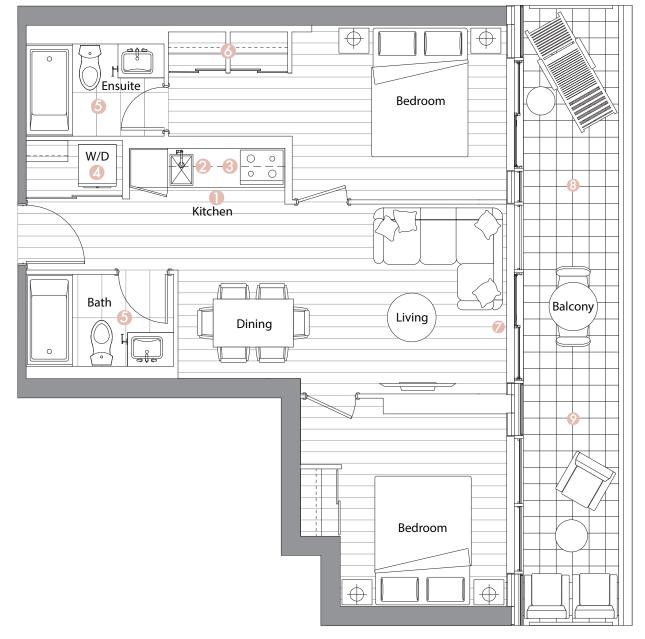

| Suite 01 •<br>Two Bedroom     |                             |
|-------------------------------|-----------------------------|
| Enclosed Area :<br>613 sq.ft. | Balcony Area :<br>72 sq.ft. |
| Total Area                    | 685 sq.ft.                  |

#### Interior features

- Miele Appliances
- Ø Kitchen Storage Organizer
- 8 Blum Kitchen Hardware
- 4 Miele Washer/Dryer
- 6 Kohler/Grohe Bathroom Plumbing Fixtures
- 6 Closet Organizer System
- 🕖 Roller Shades

- Radiant Ceiling Heaters
- Omposite Wood Decking

| Suite 02 •<br>Two Bedroom    |                              |
|------------------------------|------------------------------|
| Enclosed Area :<br>745sq.ft. | Balcony Area :<br>168 sq.ft. |
| Total Area                   | 913 sq.ft.                   |