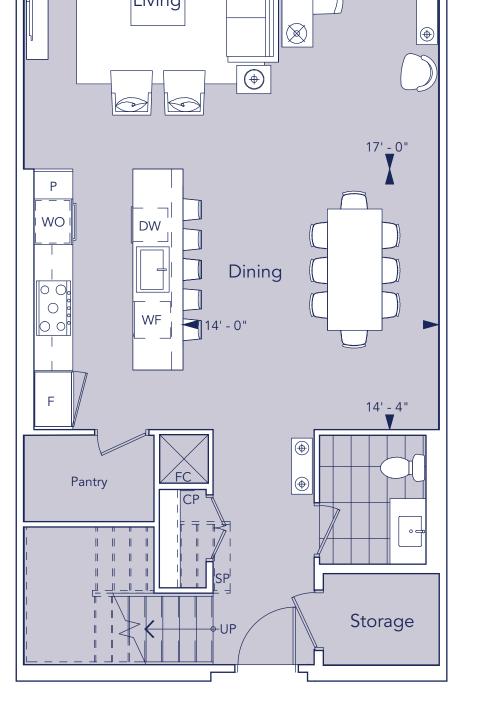

# TOWNHOME L7

TOXOBLER THE LAKE

## TOWNHOME L7

2 Bedroom + Den, 2.5 Bathroom, 1 Terrace, 1 Balcony

Indoor Living Space2,195 ft²Outdoor Living630 ft²Total Living Space2,825 ft²

FLOOR 2

FLOOR 3

#### ELEVATED LIVING

Your Aqualuna home includes only the most extraordinary features and finishes. From a chefinspired kitchen fully-equipped with a suite of premium Miele appliances, to quiet and comfortable acoustic engineered hardwood flooring, every refined detail creates a living experience that's simply a cut above.

Spacious terraces outfitted with a light fixture, gas line, and hose bib mean summertime barbecues and private garden retreats are just some of the possibilities waiting to be brought to life by your imagination. Innovative and intuitive smart home technology adds convenience and peace of mind to your every waking moment.

Floor 2

Floor 3