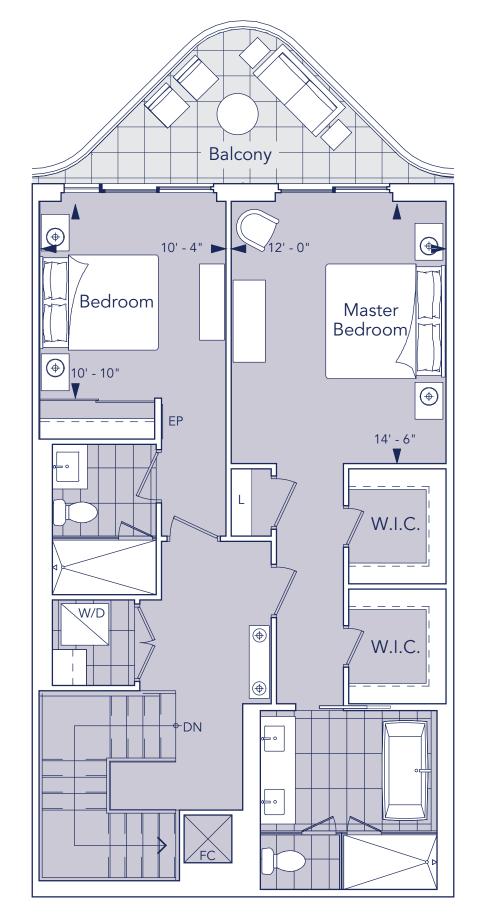

### 2 Bedroom, 3.5 Bathroom, 2 Terrace, 1 Balcony Indoor Living Space 2,624 ft<sup>2</sup> 601 ft<sup>2</sup> Outdoor Living Total Living Space 3,225 ft<sup>2</sup> Terrace 33' - 0' Terrace 15' - 6" Living Master Bedroom Dining W.I.C. FLOOR 12 17' - 0"