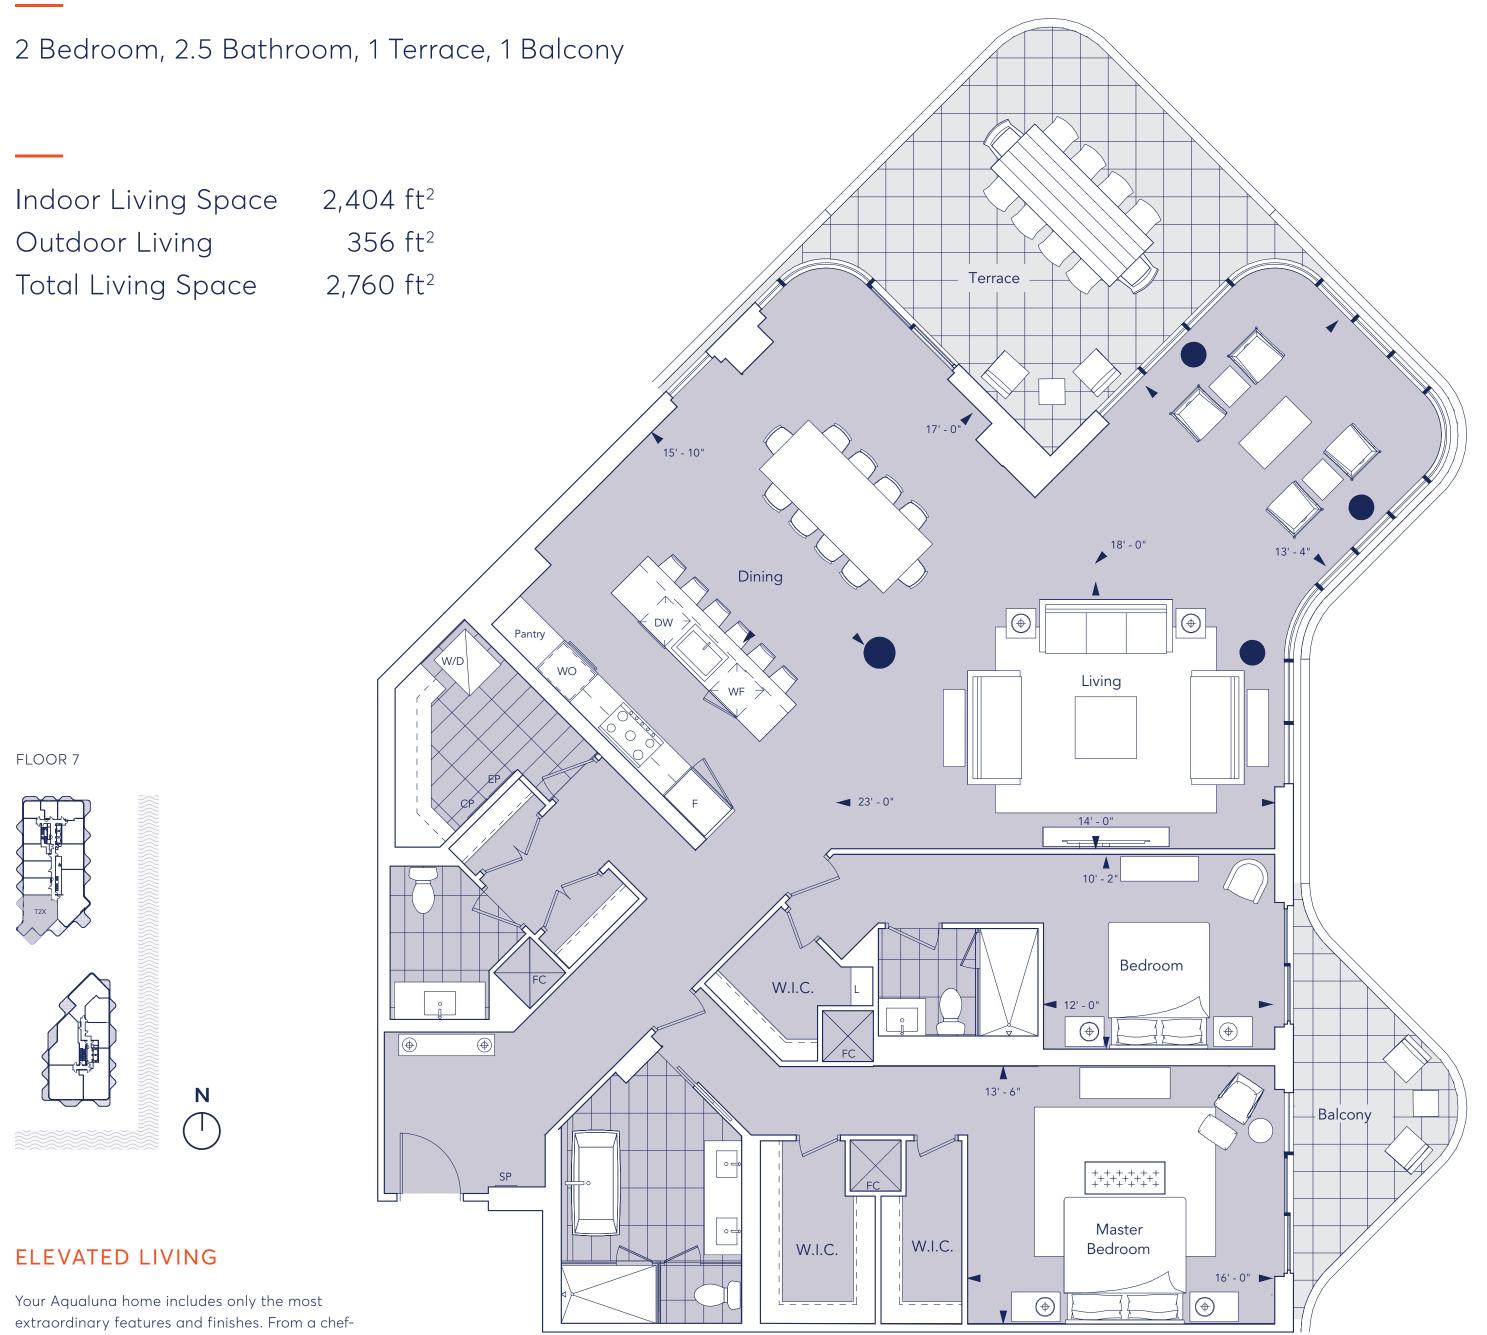

T2N

2 Bedroom, 2.5 Bathroom, 1 Terrace, 1 Balcony

| Indoor Living Space | 2,223 ft <sup>2</sup> |
|---------------------|-----------------------|
| Outdoor Living      | 356 ft²               |
| Total Living Space  | 2,579 ft <sup>2</sup> |

FLOOR 10

#### ELEVATED LIVING

T2N

Your Aqualuna home includes only the most extraordinary features and finishes. From a chefinspired kitchen fully-equipped with a suite of premium Miele appliances, to quiet and comfortable acoustic engineered hardwood flooring, every refined detail creates a living experience that's simply a cut above.

Spacious terraces outfitted with a light fixture, gas line, and hose bib mean summertime barbecues and private garden retreats are just some of the possibilities waiting to be brought to life by your imagination. Innovative and intuitive smart home technology adds convenience and peace of mind to your every waking moment.