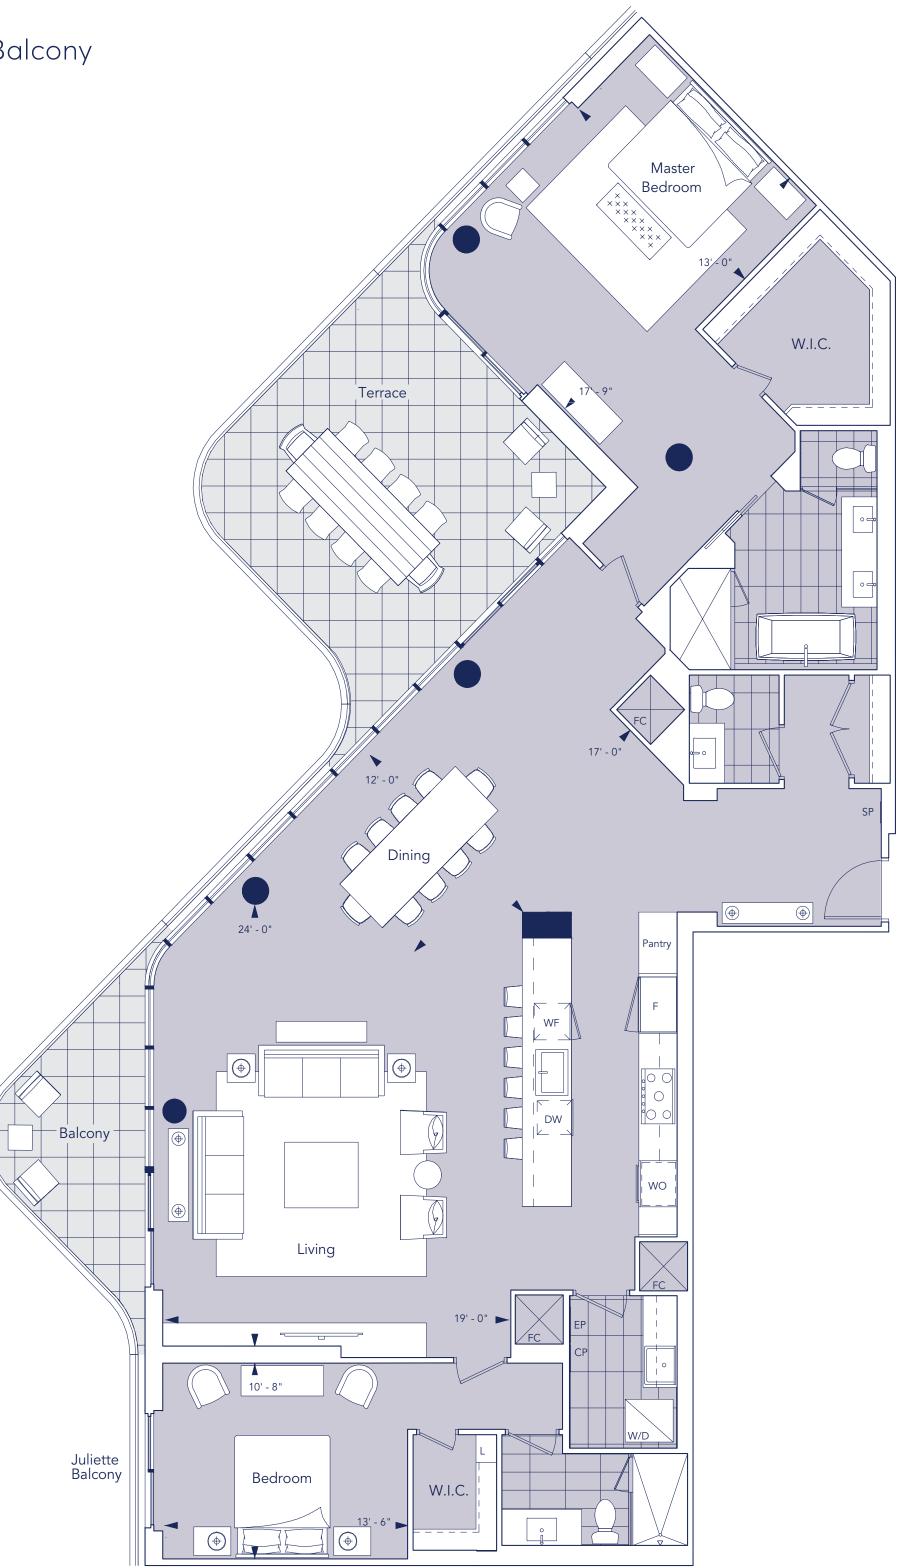

T2D

#### ELEVATED LIVING

Your Aqualuna home includes only the most extraordinary features and finishes. From a chefinspired kitchen fully-equipped with a suite of premium Miele appliances, to quiet and comfortable acoustic engineered hardwood flooring, every refined detail creates a living experience that's simply a cut above.

Spacious terraces outfitted with a light fixture, gas line, and hose bib mean summertime barbecues and private garden retreats are just some of the possibilities waiting to be brought to life by your imagination. Innovative and intuitive smart home technology adds convenience and peace of mind to your every waking moment.