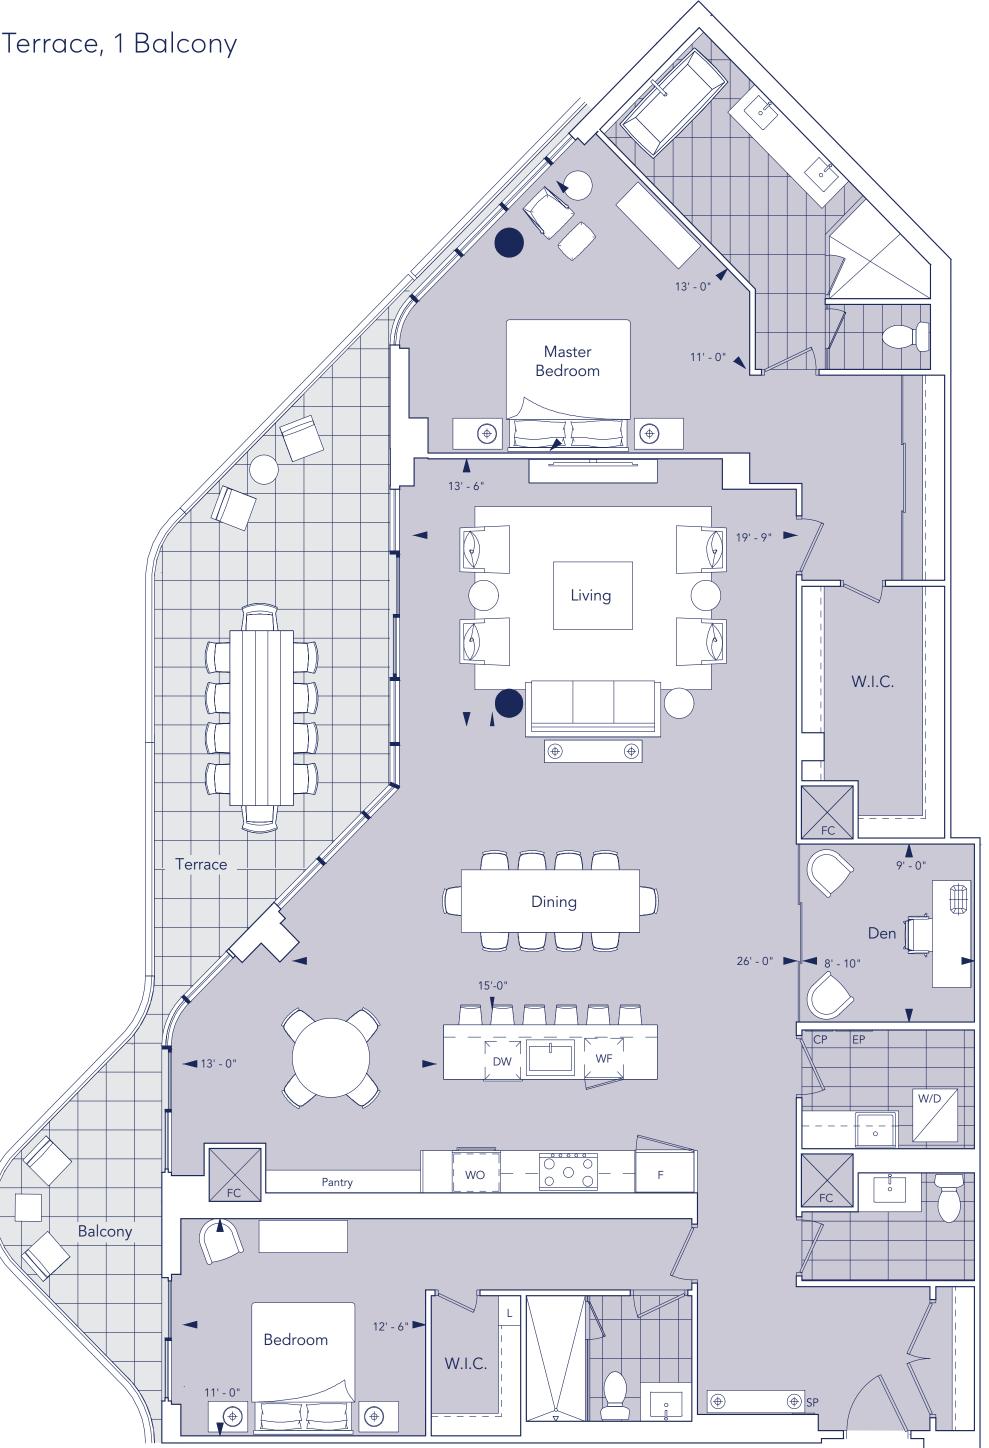

# T2T+D

## T2T+D

2 Bedroom + Den, 2.5 Bathroom, 1 Terrace, 1 Balcony

| Indoor Living Space | 2,313 ft <sup>2</sup> |
|---------------------|-----------------------|
| Outdoor Living      | 380 ft <sup>2</sup>   |
| Total Living Space  | 2,693 ft <sup>2</sup> |