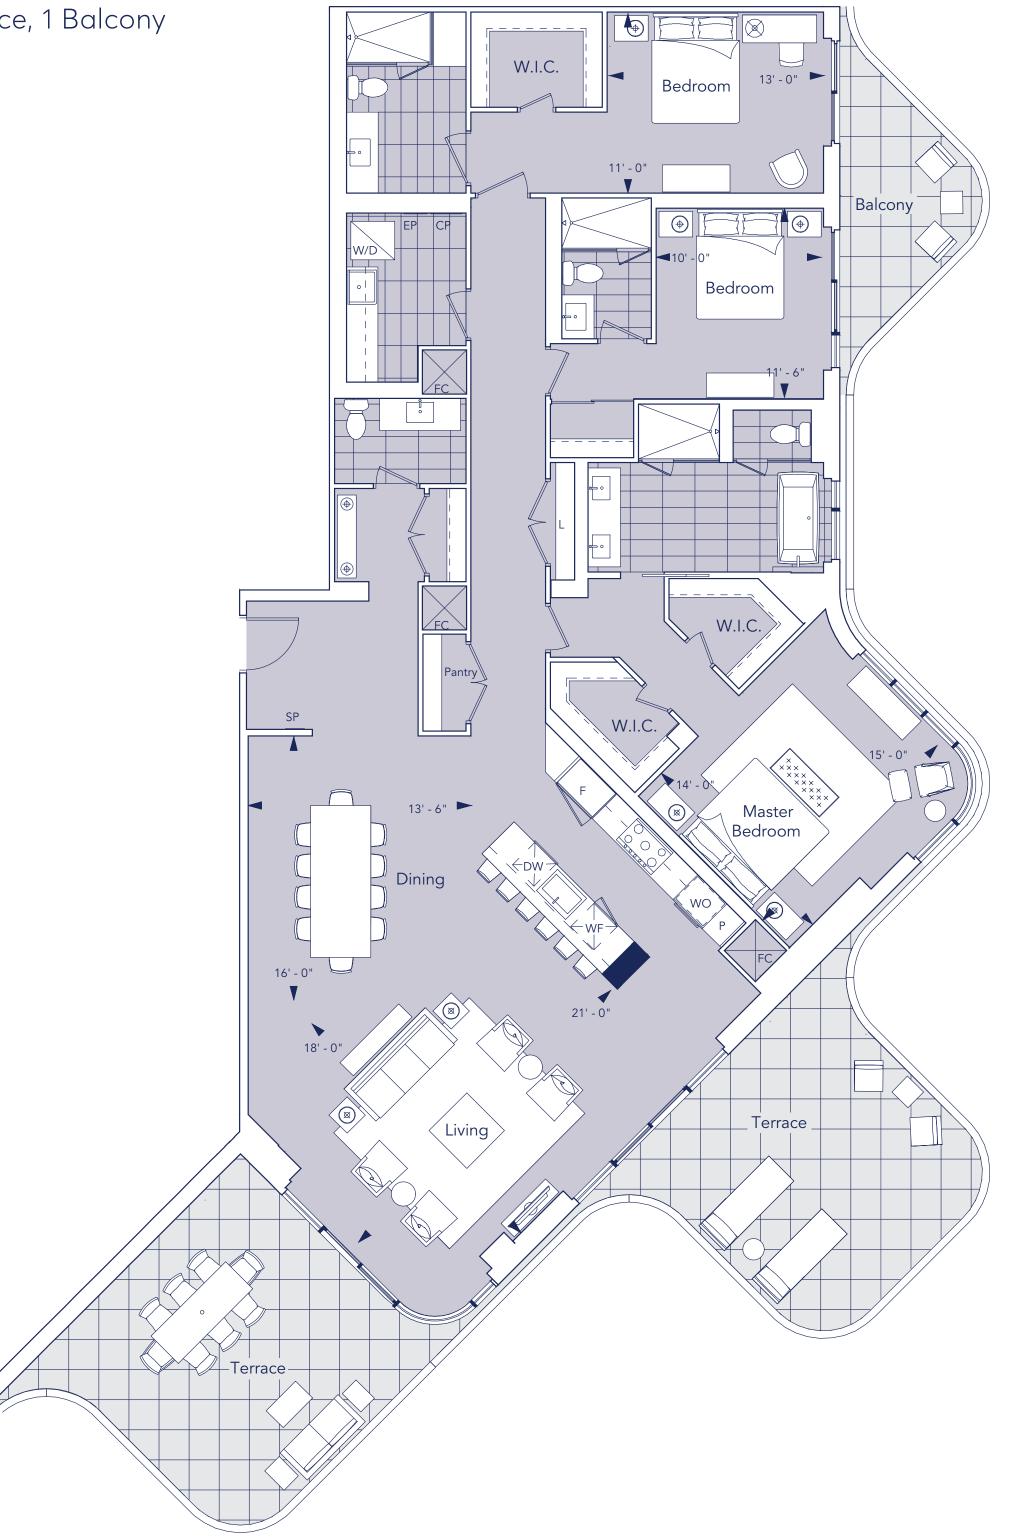

T3A

### **AQUALUNA** LUXURY BY THE LAKE

3 Bedroom, 3.5 Bathroom, 2 Terrace, 1 Balcony

| Indoor Living Space | 2,515 ft <sup>2</sup> |
|---------------------|-----------------------|
| Outdoor Living      | 601 ft <sup>2</sup>   |
| Total Living Space  | 3,116 ft <sup>2</sup> |

FLOOR 7