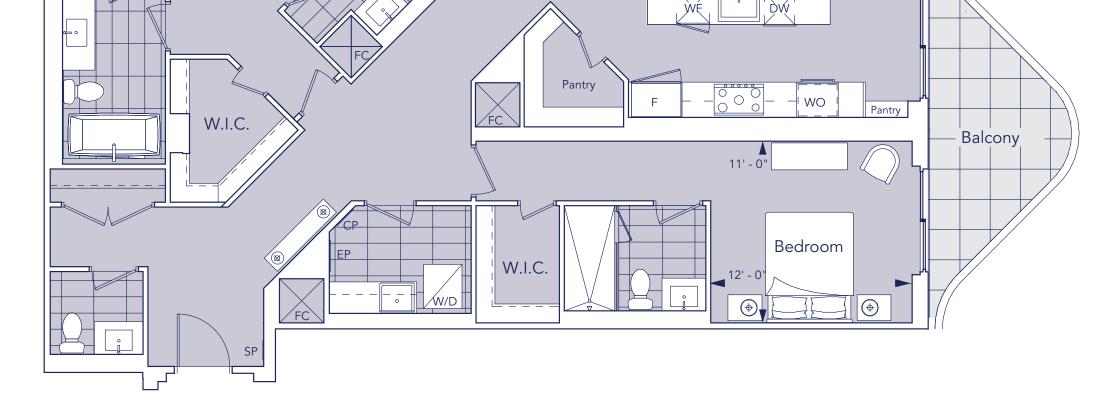

T2D

### **AQUALUNA** LUXURY BY THE LAKE

#### ELEVATED LIVING

Your Aqualuna home includes only the most extraordinary features and finishes. From a chefinspired kitchen fully-equipped with a suite of premium Miele appliances, to quiet and comfortable acoustic engineered hardwood flooring, every refined detail creates a living experience that's simply a cut above.

Spacious terraces outfitted with a light fixture, gas line, and hose bib mean summertime barbecues and private garden retreats are just some of the possibilities waiting to be brought to life by your imagination. Innovative and intuitive smart home technology adds convenience and peace of mind to your every waking moment.

Tridel<sup>®</sup>, Tridel Built for Life<sup>®</sup> and Tridel Built Green. Built for Life<sup>®</sup> are registered trademarks of Tridel and used under license. ©Tridel 2018. All dimensions are approximate and subject to normal construction variances. Dimensions may exceed the useable floor area. Sizes and specifications subject to change without notice. Furniture is displayed for illustration purposes only and does not necessarily reflect the electrical plan for the suite. Suites are sold unfurnished. Balcony and Façade Variations may apply, contact a sales representative for further details. Furniture, BBQs and planter locations on terraces are for illustration purposes only and subject to change. E.&O.E. All rights reserved. May 2018.