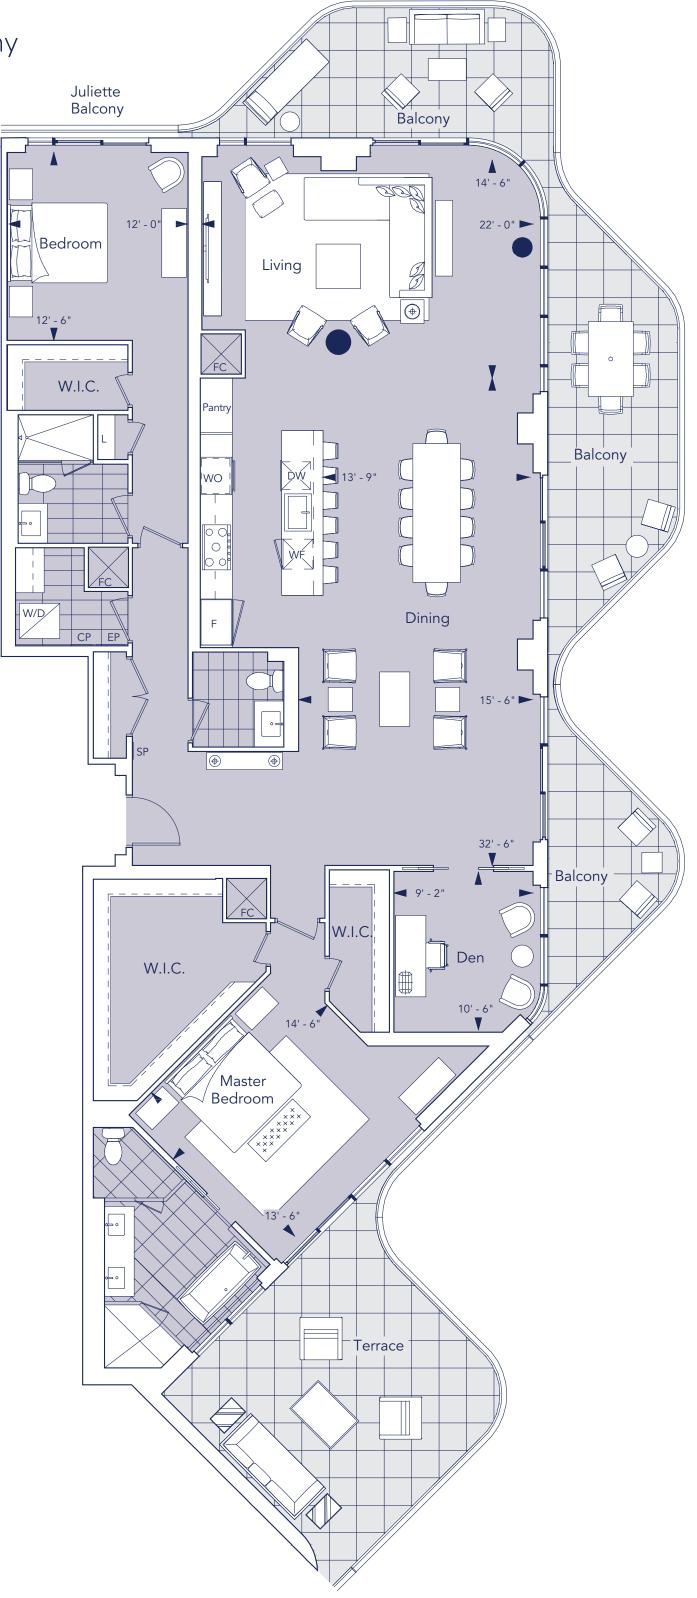

# T2W+D

LUXURY BY THE LAKE

## T2W+D

### **AQUALUNA** LUXURY BY THE LAKE

| 2 Bedroom + Den, 2.5 | Bathroom, 1 Terrace, 3 Balco | ony          |
|----------------------|------------------------------|--------------|
|                      |                              | Juli<br>Balo |
|                      |                              |              |
| Indoor Living Space  | 2,430 ft <sup>2</sup>        |              |
| Outdoor Living       | 726 ft <sup>2</sup>          | Bedroor      |
| Total Living Space   | 3,156 ft <sup>2</sup>        |              |
|                      |                              | 12' - 6"     |
|                      |                              | W.I.C        |
|                      |                              |              |
|                      |                              |              |
|                      |                              |              |
|                      |                              |              |
|                      |                              | W/D CP       |
|                      |                              |              |
|                      |                              |              |
| FLOOR 12             |                              |              |
|                      |                              |              |

#### ELEVATED LIVING

Your Aqualuna home includes only the most extraordinary features and finishes. From a chefinspired kitchen fully-equipped with a suite of premium Miele appliances, to quiet and comfortable acoustic engineered hardwood flooring, every refined detail creates a living experience that's simply a cut above.

Spacious terraces outfitted with a light fixture, gas line, and hose bib mean summertime barbecues and private garden retreats are just some of the possibilities waiting to be brought to life by your imagination. Innovative and intuitive smart home technology adds convenience and peace of mind to your every waking moment.

T2W+D

T2X

T2X

inspired kitchen fully-equipped with a suite of premium Miele appliances, to quiet and comfortable acoustic engineered hardwood flooring, every refined detail creates a living experience that's simply a cut above.