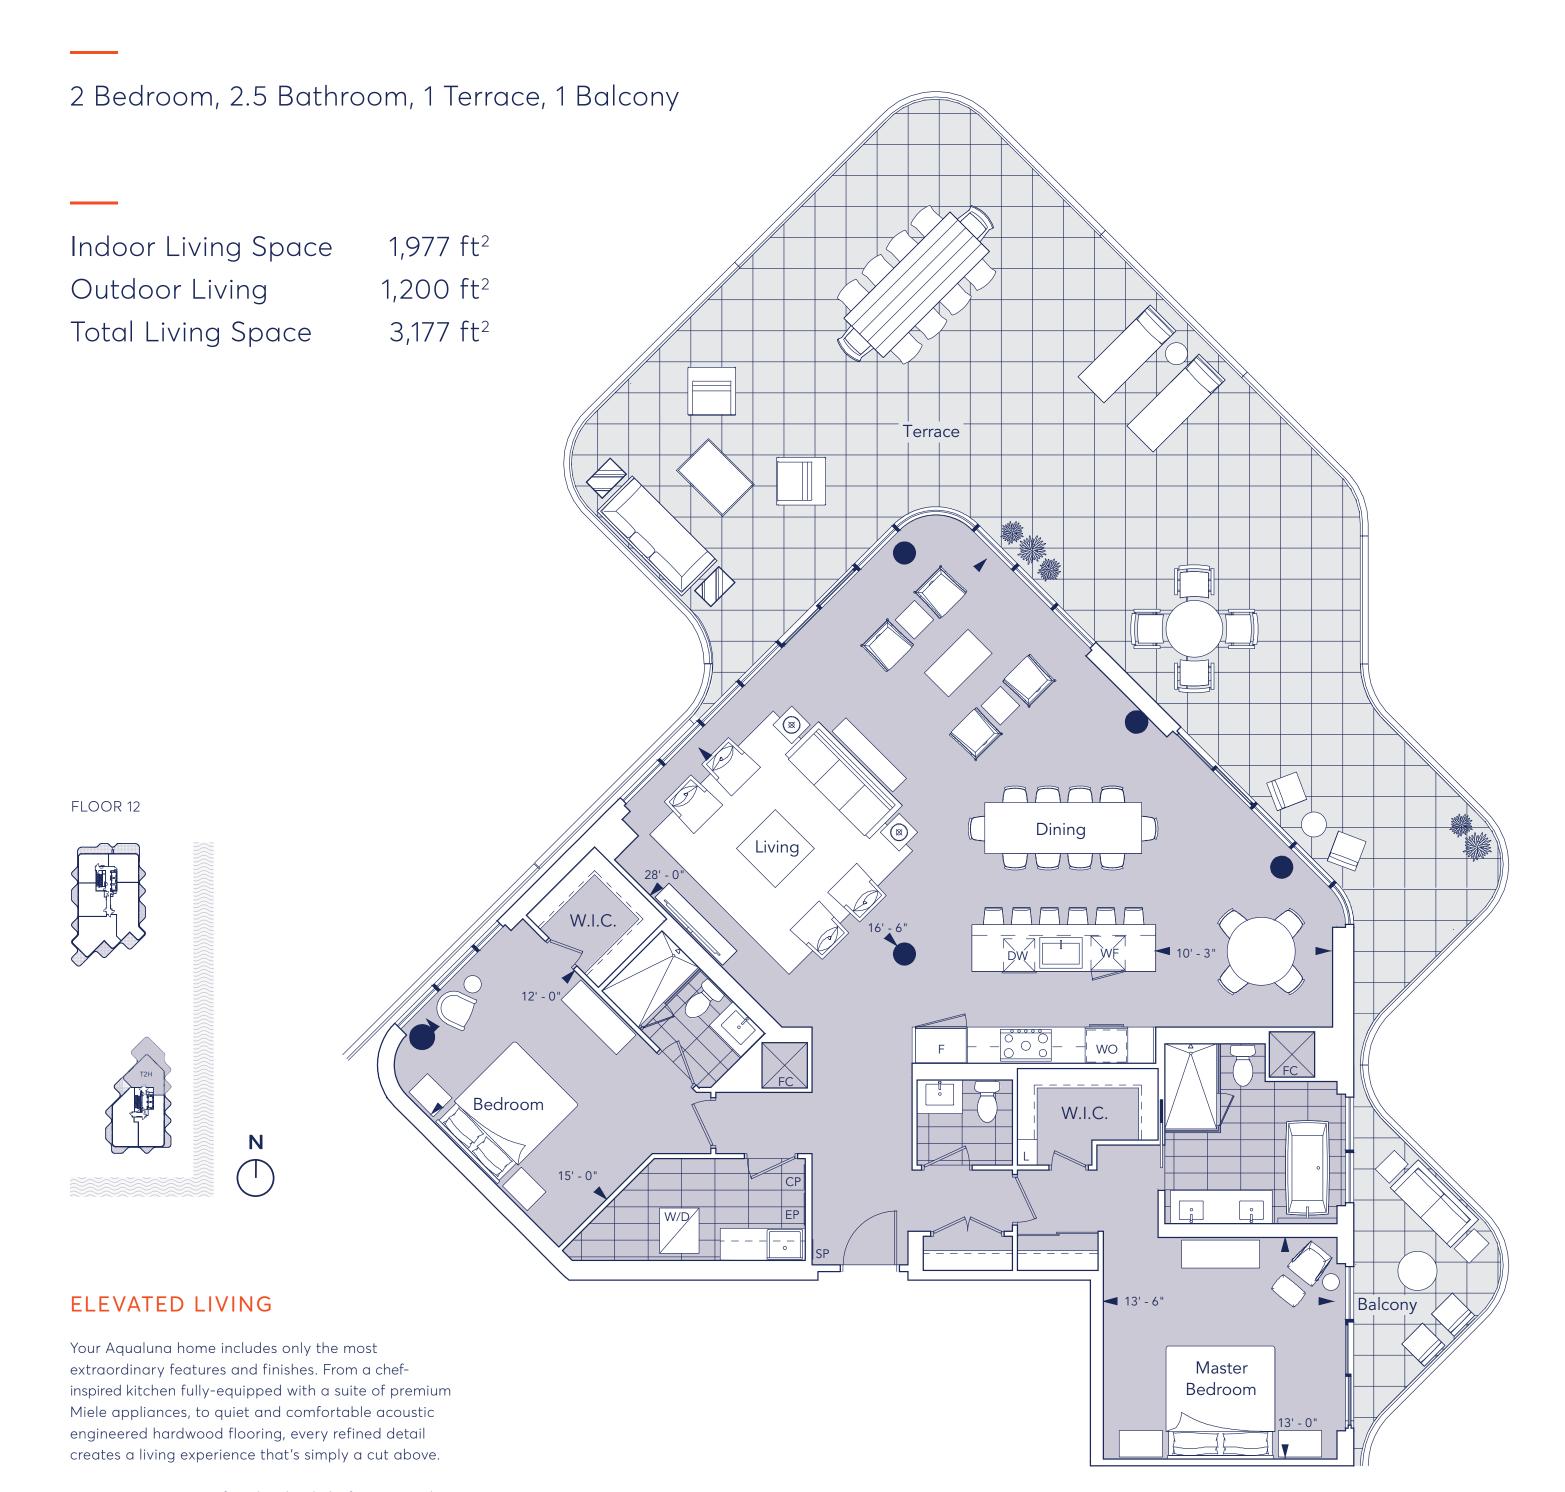

## T2GG

### 2 Bedroom, 3.5 Bathroom, 2 Terrace, 1 Balcony Indoor Living Space 2,624 ft<sup>2</sup> 601 ft<sup>2</sup> Outdoor Living Total Living Space 3,225 ft<sup>2</sup> Terrace 33' - 0' Terrace 15' - 6" Living Master Bedroom Dining W.I.C. FLOOR 12 17' - 0"

#### ELEVATED LIVING

Your Aqualuna home includes only the most extraordinary features and finishes. From a chefinspired kitchen fully-equipped with a suite of premium Miele appliances, to quiet and comfortable acoustic engineered hardwood flooring, every refined detail creates a living experience that's simply a cut above.

Spacious terraces outfitted with a light fixture, gas line, and hose bib mean summertime barbecues and private garden retreats are just some of the possibilities waiting to be brought to life by your imagination. Innovative and intuitive smart home technology adds convenience and peace of mind to your every waking moment.

T2GG

T2H