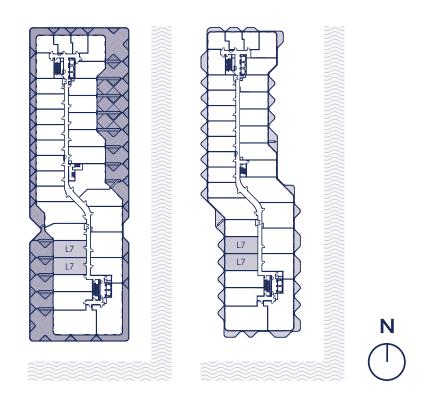

# TOWNHOME L7

TOXOBLER THE LAKE

## TOWNHOME L7

2 Bedroom + Den, 2.5 Bathroom, 1 Terrace, 1 Balcony

Indoor Living Space2,195 ft²Outdoor Living630 ft²Total Living Space2,825 ft²

FLOOR 2

FLOOR 3

Floor 2

Floor 3