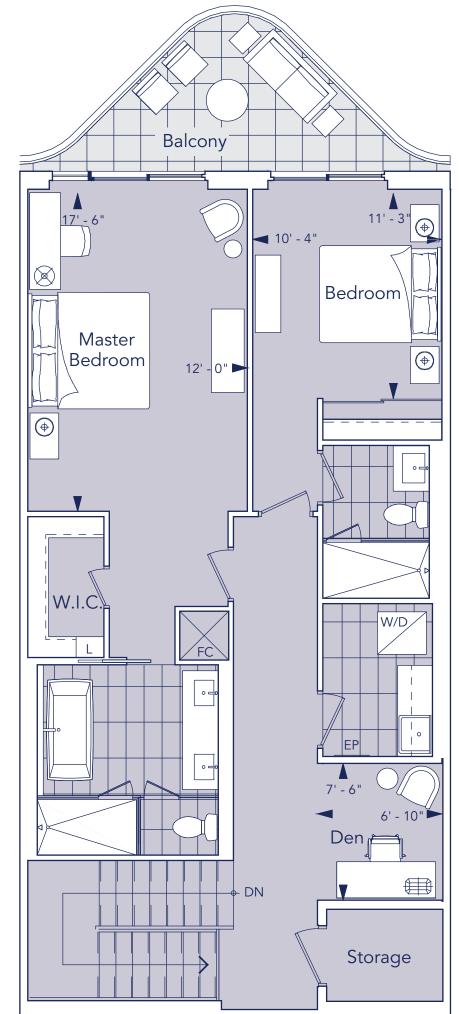

# TOWNHOME L7

TOXOBLER THE LAKE

## TOWNHOME L7

2 Bedroom + Den, 2.5 Bathroom, 1 Terrace, 1 Balcony

Indoor Living Space2,195 ft²Outdoor Living630 ft²Total Living Space2,825 ft²

FLOOR 2

FLOOR 3

#### ELEVATED LIVING

Your Aqualuna home includes only the most extraordinary features and finishes. From a chefinspired kitchen fully-equipped with a suite of premium Miele appliances, to quiet and comfortable acoustic engineered hardwood flooring, every refined detail creates a living experience that's simply a cut above.

Spacious terraces outfitted with a light fixture, gas line, and hose bib mean summertime barbecues and private garden retreats are just some of the possibilities waiting to be brought to life by your imagination. Innovative and intuitive smart home technology adds convenience and peace of mind to your every waking moment.

Floor 2

Floor 3