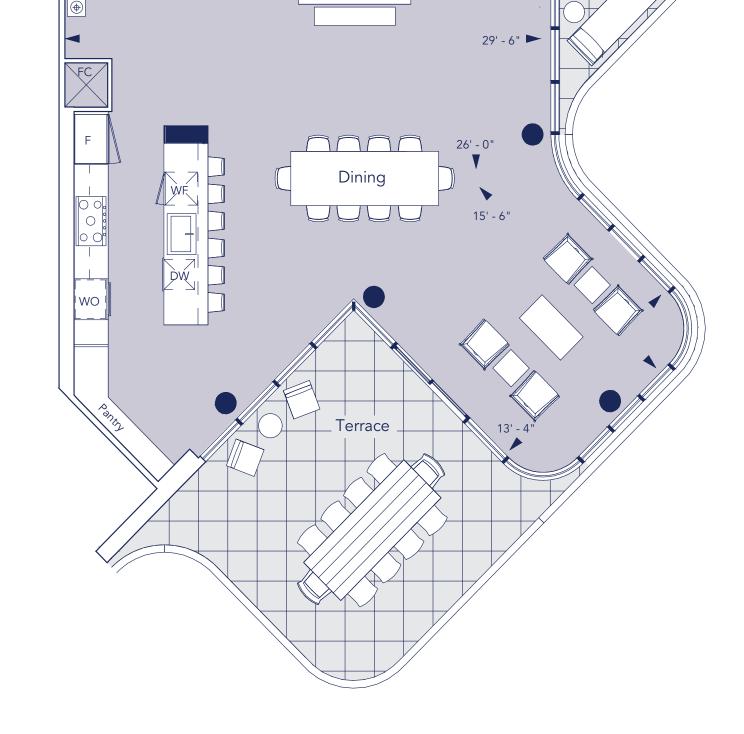

T2D

#### ELEVATED LIVING

Your Aqualuna home includes only the most extraordinary features and finishes. From a chefinspired kitchen fully-equipped with a suite of premium Miele appliances, to quiet and comfortable acoustic engineered hardwood flooring, every refined detail creates a living experience that's simply a cut above.

Spacious terraces outfitted with a light fixture, gas line, and hose bib mean summertime barbecues and private garden retreats are just some of the possibilities waiting to be brought to life by your imagination. Innovative and intuitive smart home technology adds convenience and peace of mind to your every waking moment.