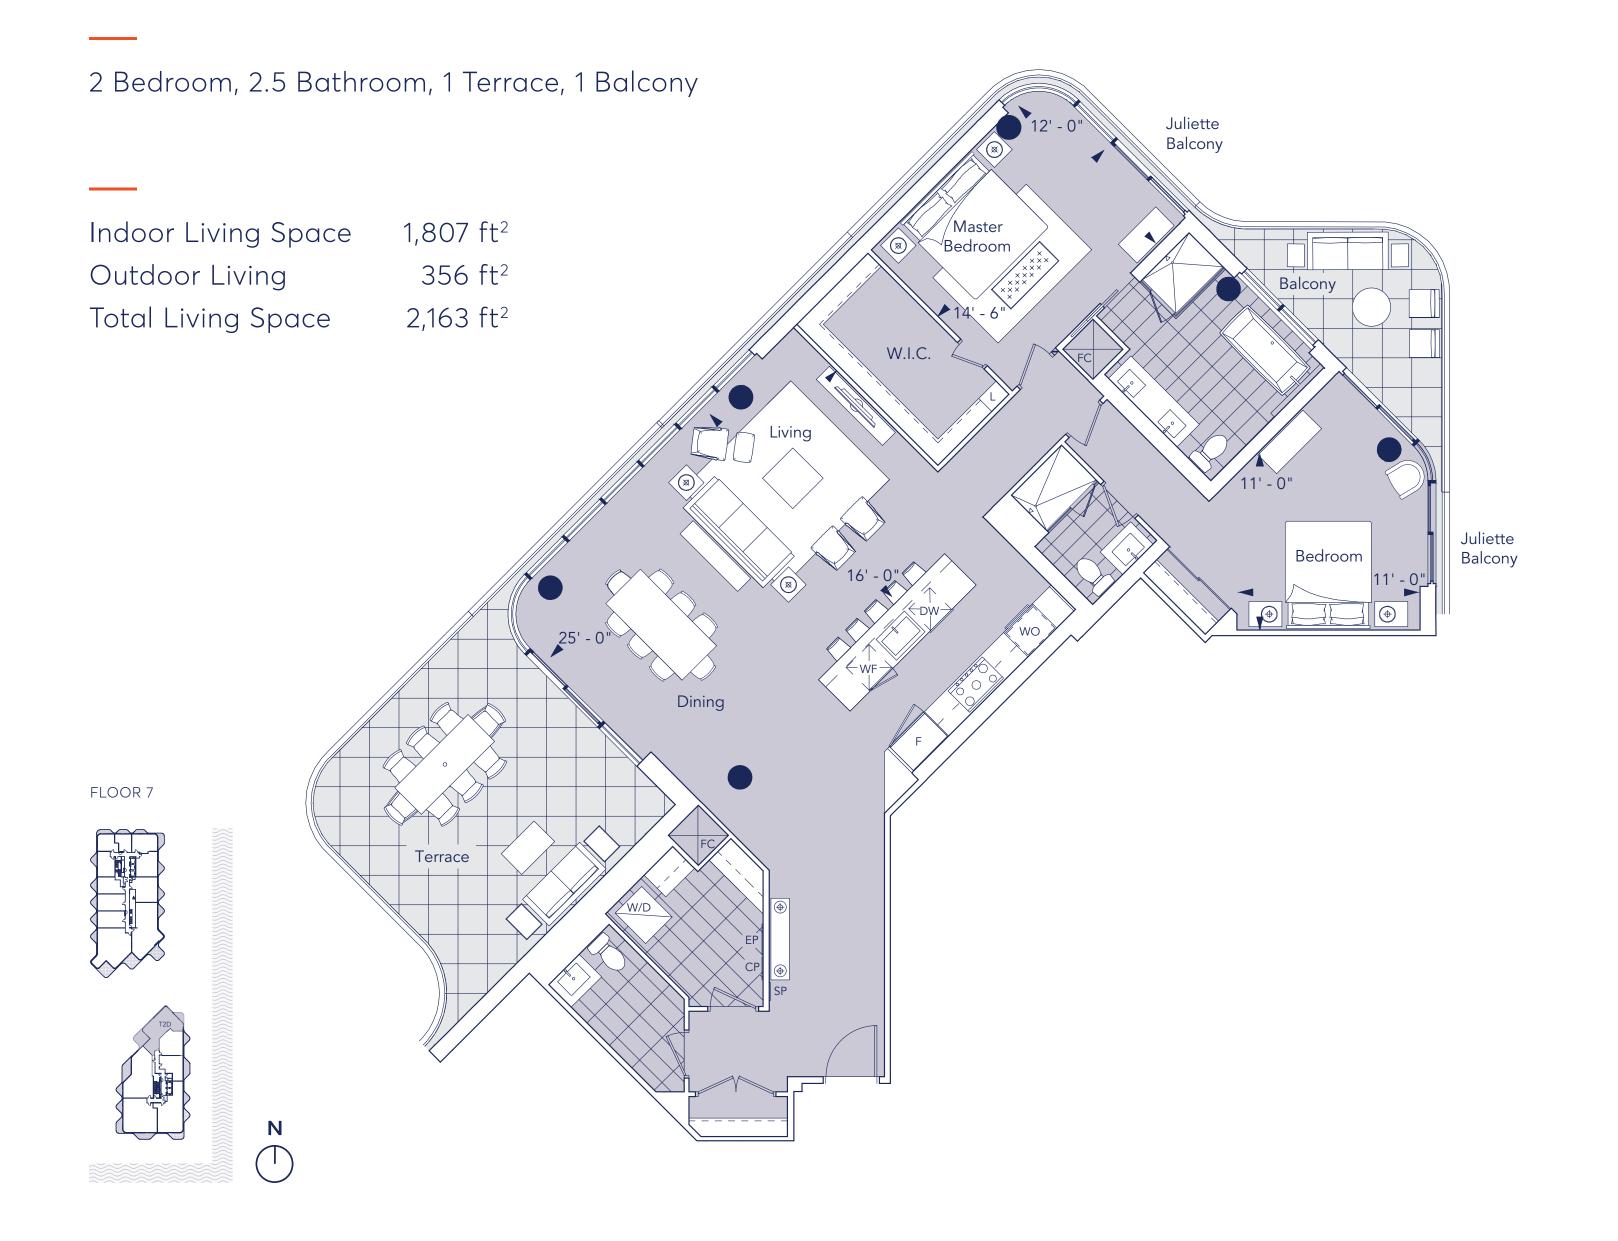

T2N

2 Bedroom, 2.5 Bathroom, 1 Terrace, 1 Balcony

| Indoor Living Space | 2,223 ft <sup>2</sup> |
|---------------------|-----------------------|
| Outdoor Living      | 356 ft²               |
| Total Living Space  | 2,579 ft <sup>2</sup> |

FLOOR 10