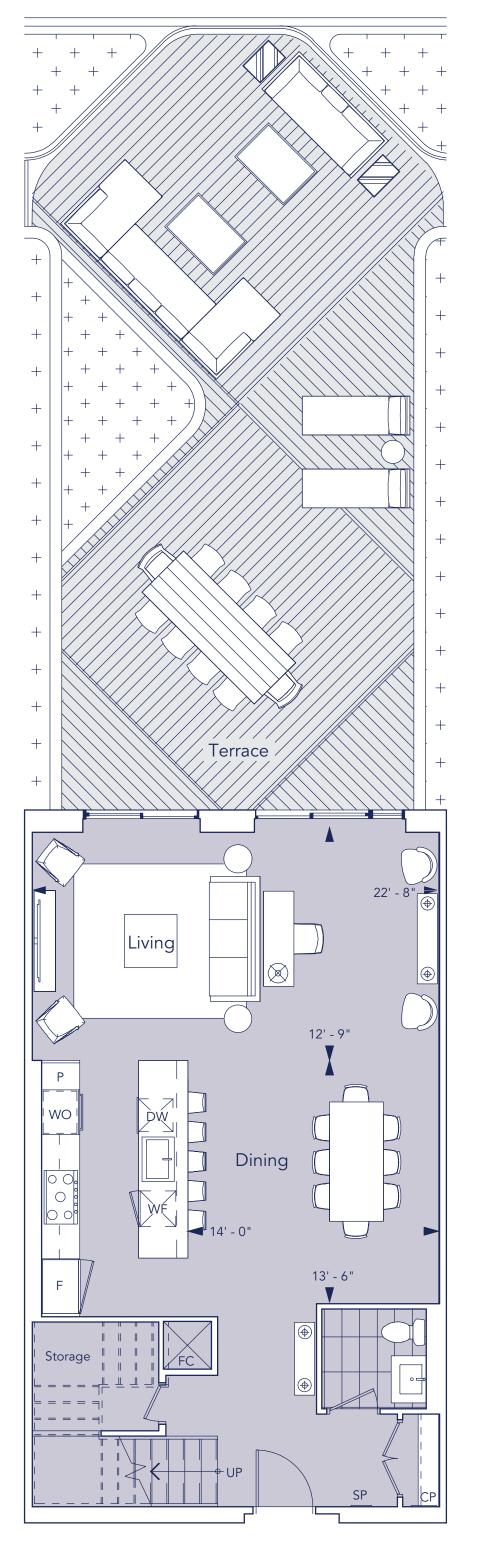

### 2 Bedroom, 3.5 Bathroom, 2 Terrace, 1 Balcony Indoor Living Space 2,624 ft<sup>2</sup> 601 ft<sup>2</sup> Outdoor Living Total Living Space 3,225 ft<sup>2</sup> Terrace 33' - 0' Terrace 15' - 6" Living Master Bedroom Dining W.I.C. FLOOR 12 17' - 0"