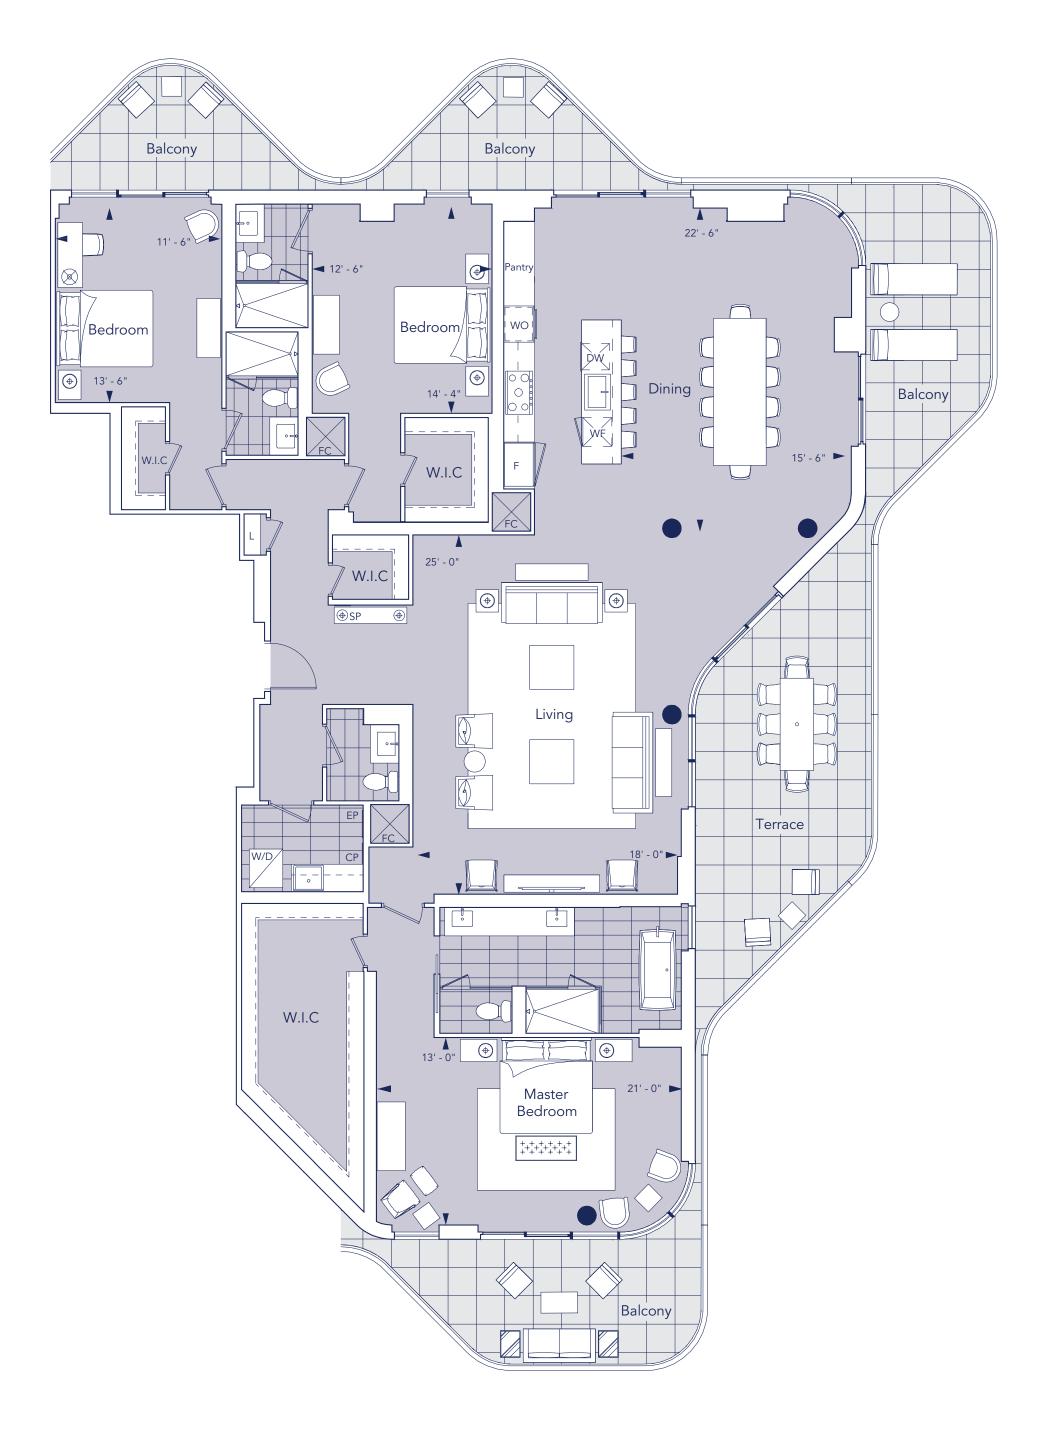

T3C

T3C

#### 3 Bedroom, 3.5 Bathroom, 1 Terrace, 4 Balcony

Indoor Living Space 2,847 ft<sup>2</sup> Outdoor Living Total Living Space

830 ft<sup>2</sup> 3,677 ft<sup>2</sup>

FLOOR 14

#### ELEVATED LIVING

T3C

Your Aqualuna home includes only the most extraordinary features and finishes. From a chefinspired kitchen fully-equipped with a suite of premium Miele appliances, to quiet and comfortable acoustic engineered hardwood flooring, every refined detail creates a living experience that's simply a cut above.

Spacious terraces outfitted with a light fixture, gas line, and hose bib mean summertime barbecues and private garden retreats are just some of the possibilities waiting to be brought to life by your imagination. Innovative and intuitive smart home technology adds convenience and peace of mind to your every waking moment.