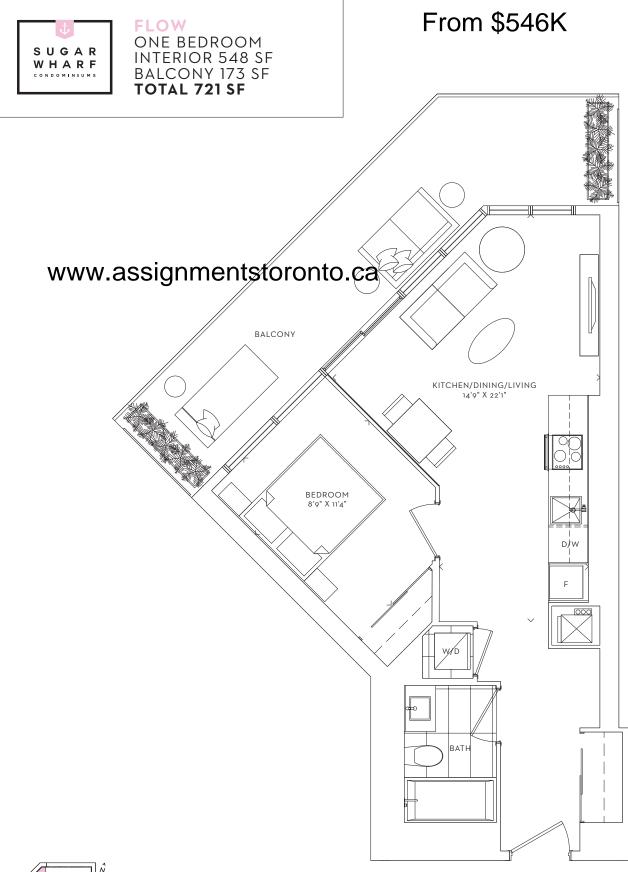

## From \$411K

BEACH ONE BEDROOM INTERIOR 487 SF BALCONY 115 SF TOTAL 602 SF

From \$531K

CANAL ONE BEDROOM + DEN INTERIOR 564 SF BALCONY 114 SF TOTAL 678 SF

From \$651K

CHANNEL ONE BEDROOM + DEN INTERIOR 618 SF BALCONY 115 SF TOTAL 733 SF