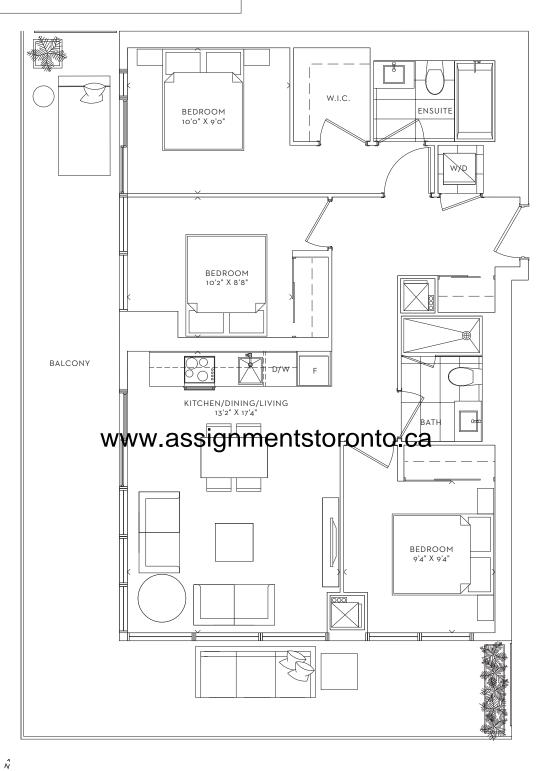

## ATLANTIC TWO BEDROOM INTERIOR 798 SF BALCONY 324 SF TOTAL 1,122 SF

## From \$743K

FLOORS : 12 - 45

COVE THREE BEDROOM INTERIOR 916 SF BALCONY 364 SF TOTAL 1,280 SF

From \$1M

FLOORS : 12 - 45