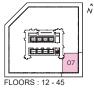

## From \$743K

FLOORS : 12 - 45

COVE THREE BEDROOM INTERIOR 916 SF BALCONY 364 SF TOTAL 1,280 SF

From \$1M

FLOORS : 12 - 45