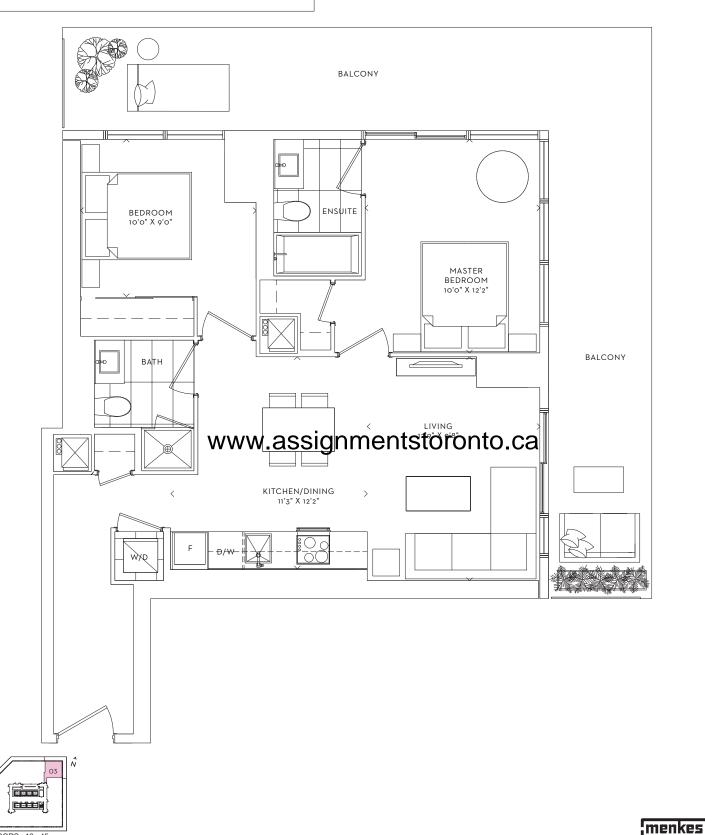

From \$676K

ANCHOR ONE BEDROOM + DEN INTERIOR 698 SF BALCONY 110 SF TOTAL 808 SF

BREEZE TWO BEDROOM INTERIOR 778 SF BALCONY 337 SF TOTAL 1,115 SF

From \$843K