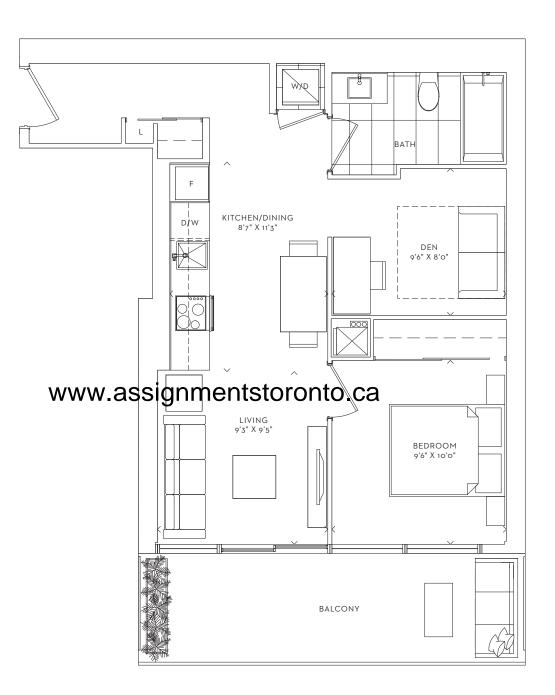

From \$676K

ANCHOR ONE BEDROOM + DEN INTERIOR 698 SF BALCONY 110 SF TOTAL 808 SF

BREEZE TWO BEDROOM INTERIOR 778 SF BALCONY 337 SF TOTAL 1,115 SF

From \$843K