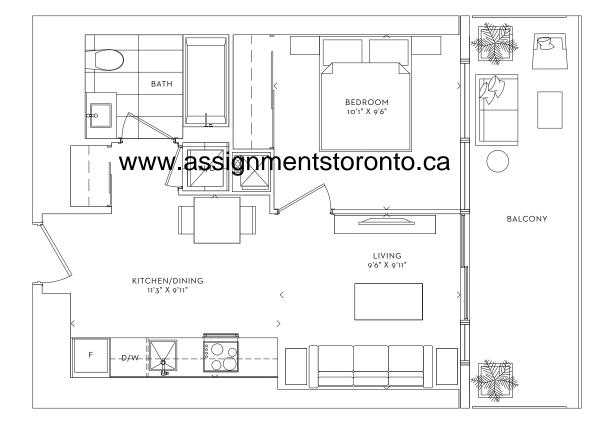

## From \$411K

BEACH ONE BEDROOM INTERIOR 487 SF BALCONY 115 SF TOTAL 602 SF

From \$531K

CANAL ONE BEDROOM + DEN INTERIOR 564 SF BALCONY 114 SF TOTAL 678 SF

From \$651K

CHANNEL ONE BEDROOM + DEN INTERIOR 618 SF BALCONY 115 SF TOTAL 733 SF