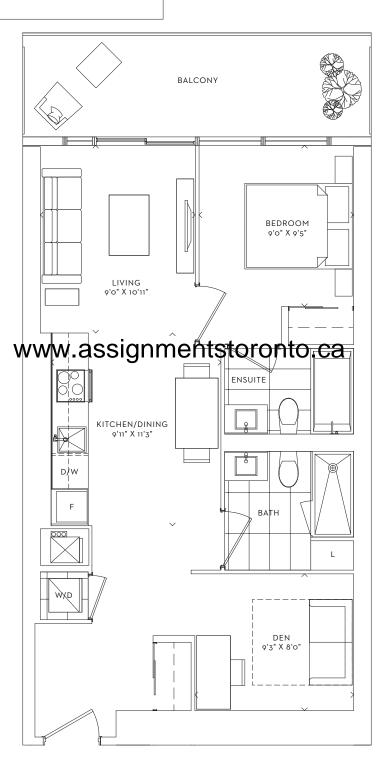

## From \$411K

BEACH ONE BEDROOM INTERIOR 487 SF BALCONY 115 SF TOTAL 602 SF

From \$531K

CANAL ONE BEDROOM + DEN INTERIOR 564 SF BALCONY 114 SF TOTAL 678 SF

From \$651K

CHANNEL ONE BEDROOM + DEN INTERIOR 618 SF BALCONY 115 SF TOTAL 733 SF