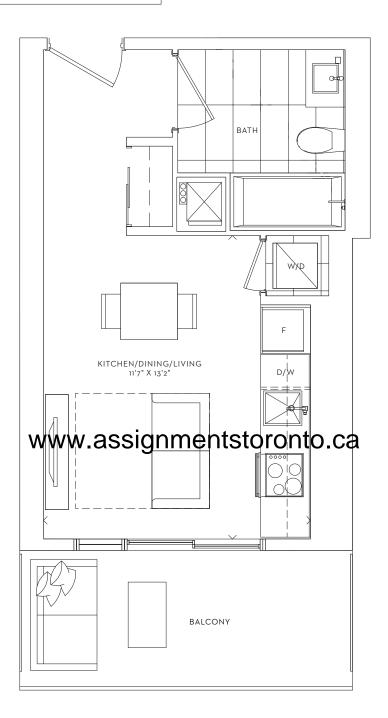

COAST STUDIO INTERIOR 325 SF BALCONY 77 SF TOTAL 402 SF

## From \$411K







BEACH ONE BEDROOM INTERIOR 487 SF BALCONY 115 SF TOTAL 602 SF

From \$531K















CANAL ONE BEDROOM + DEN INTERIOR 564 SF BALCONY 114 SF TOTAL 678 SF

From \$651K







CHANNEL ONE BEDROOM + DEN INTERIOR 618 SF BALCONY 115 SF TOTAL 733 SF

From \$676K







ANCHOR ONE BEDROOM + DEN INTERIOR 698 SF BALCONY 110 SF TOTAL 808 SF











BREEZE TWO BEDROOM INTERIOR 778 SF BALCONY 337 SF TOTAL 1,115 SF

From \$843K







## ATLANTIC TWO BEDROOM INTERIOR 798 SF BALCONY 324 SF TOTAL 1,122 SF

## From \$743K



FLOORS : 12 - 45



COVE THREE BEDROOM INTERIOR 916 SF BALCONY 364 SF TOTAL 1,280 SF

From \$1M



FLOORS : 12 - 45