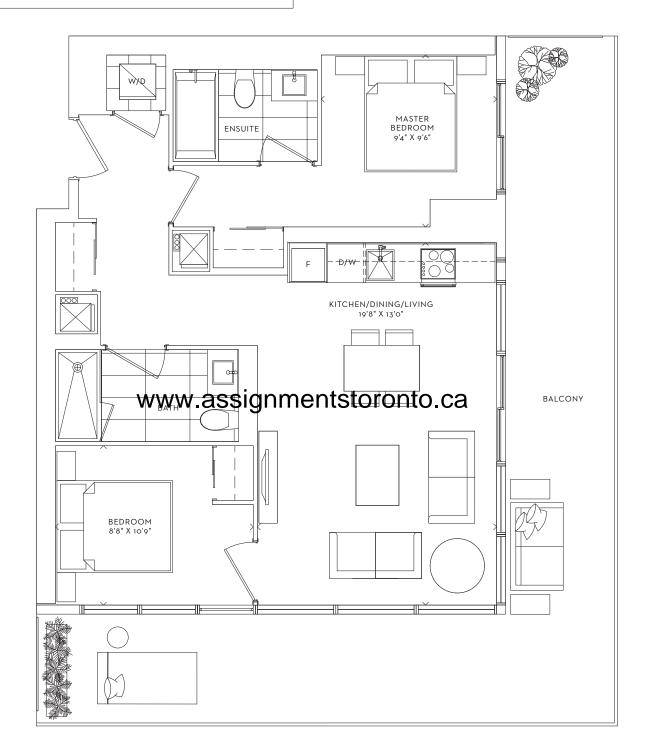

From \$676K

ANCHOR ONE BEDROOM + DEN INTERIOR 698 SF BALCONY 110 SF TOTAL 808 SF

BREEZE TWO BEDROOM INTERIOR 778 SF BALCONY 337 SF TOTAL 1,115 SF

From \$843K