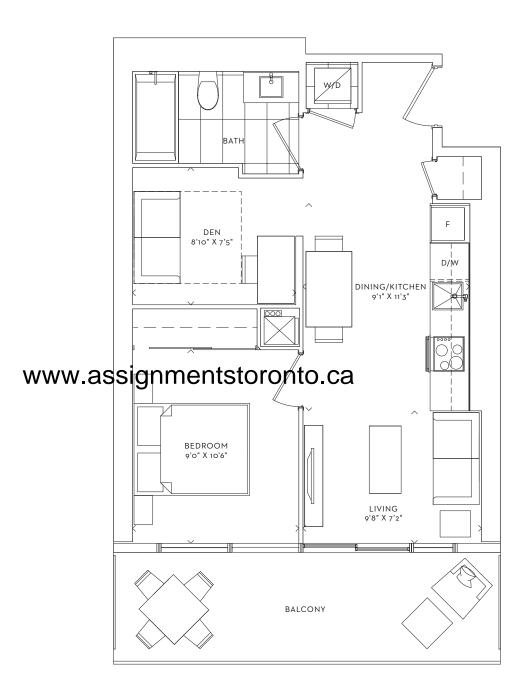

## From \$411K

BEACH ONE BEDROOM INTERIOR 487 SF BALCONY 115 SF TOTAL 602 SF

From \$531K

CANAL ONE BEDROOM + DEN INTERIOR 564 SF BALCONY 114 SF TOTAL 678 SF

From \$651K

CHANNEL ONE BEDROOM + DEN INTERIOR 618 SF BALCONY 115 SF TOTAL 733 SF

From \$676K

ANCHOR ONE BEDROOM + DEN INTERIOR 698 SF BALCONY 110 SF TOTAL 808 SF

BREEZE TWO BEDROOM INTERIOR 778 SF BALCONY 337 SF TOTAL 1,115 SF

From \$843K