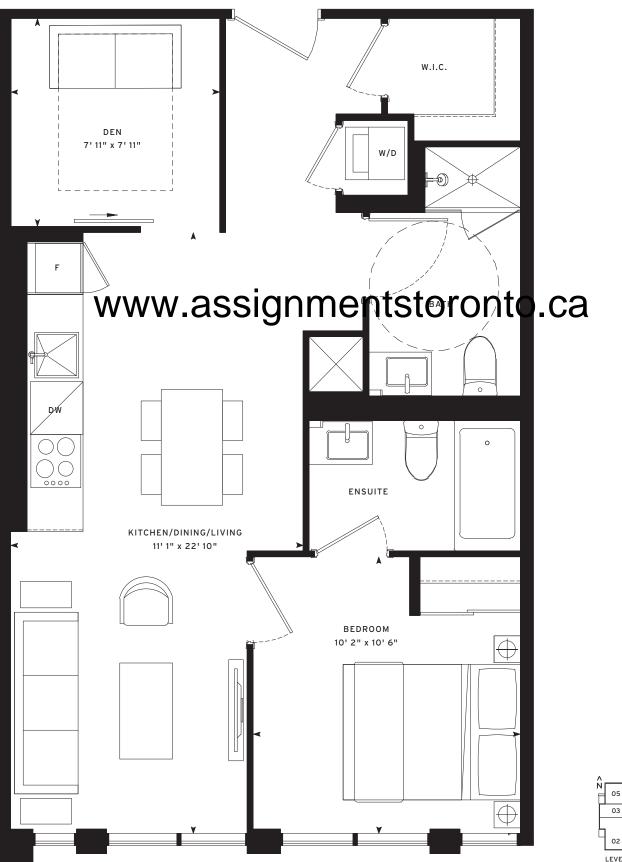

|
| LEVEL 10-PH |    |    |    |    |    |    |   |  |  |  |



# *MERCER* **03** *STUDIO:* **370** *SF*









#### MERCER **05** 1 BED: **479** SF









# *MERCER 06 STUDIO: 396 SF*



N° 55 55 Mercer

| ^           |    |    |    |    |    | 1 |  |  |  |  |
|-------------|----|----|----|----|----|---|--|--|--|--|
| N           | 05 | 06 | 07 | 08 | 09 | h |  |  |  |  |
| ۲           | 03 |    |    |    | 10 |   |  |  |  |  |
| Ц           |    | _[ |    |    | 1  |   |  |  |  |  |
| L           | 02 | 01 | 15 | 12 | 11 | μ |  |  |  |  |
| LEVEL 10-PH |    |    |    |    |    |   |  |  |  |  |



MERCER **07/08** 1 BED: **459** SF



N° 55 Mercer





## MERCER 09 1 BED PLUS DEN: 610 SF







### MERCER 10 1 BED: 463 SF











# *MERCER* **12** *1 BED PLUS DEN:* **657** *SF*



Note: All prices, figures, sizes, specifications and information are subject to change without notice. E. & O.E. All areas and stated dimensions are approximate. Actual usable floor space, living area and square footage may vary from stated floor area. All illustrations are artist's concept only. The unit shown may be the reverse of the unit purchased. Exterior building clements may be visible from within unit, including but not limited to frit patterning, mullion/metal panel placements, or other visual treatments. The purchase price does not include any furniture. © 2020 CentreCourt Developments. All rights reserved.

10

06 07 08 09

02 01 15

N°55

MERCER

# MERCER 15 1 BED PLUS DEN: 617 SF



Note: All prices, figures, sizes, specifications and information are subject to change witho