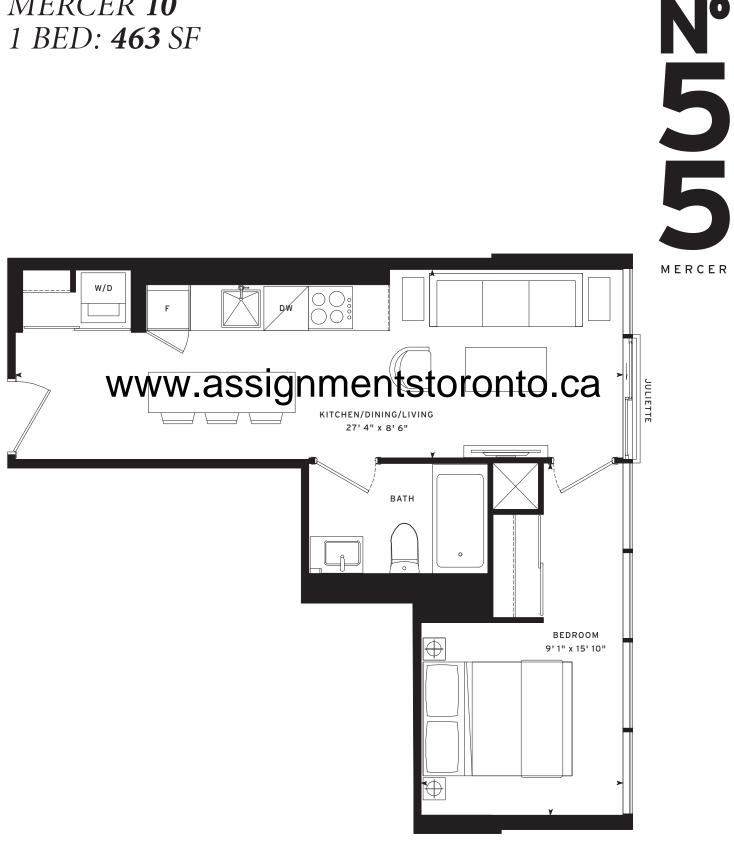

|
| L           |    | 02 | 01 | 15 | 12 | 11 | P |  |  |  |
| LEVEL 10-PH |    |    |    |    |    |    |   |  |  |  |



# *MERCER* **03** *STUDIO:* **370** *SF*









#### MERCER **05** 1 BED: **479** SF









# *MERCER 06 STUDIO: 396 SF*



N° 55 55 Mercer

| ^           |    |    |    |    |    | 1 |  |  |  |  |
|-------------|----|----|----|----|----|---|--|--|--|--|
| N           | 05 | 06 | 07 | 08 | 09 | h |  |  |  |  |
| ۲           | 03 |    |    |    | 10 |   |  |  |  |  |
| Ц           |    | _[ |    |    | 1  |   |  |  |  |  |
| L           | 02 | 01 | 15 | 12 | 11 | μ |  |  |  |  |
| LEVEL 10-PH |    |    |    |    |    |   |  |  |  |  |



MERCER **07/08** 1 BED: **459** SF



N° 55 Mercer





## MERCER 09 1 BED PLUS DEN: 610 SF







### MERCER 10 1 BED: 463 SF











# *MERCER* **12** *1 BED PLUS DEN:* **657** *SF*



Note: All prices, figures, sizes, specifications and information are subject to change without notice. E. & O.E. All areas and stated dimensions are approximate. Actual usable floor space, living area and square footage may vary from stated floor area. All illustrations are artist's concept only. The unit shown may be the reverse of the unit purchased. Exterior building clements may be visible from within unit, including but not limited to frit patterning, mullion/metal panel placements, or other visual treatments. The purchase price does not include any furniture. © 2020 CentreCourt Developments. All rights reserved.

10

06 07 08 09

02 01 15

N°55

MERCER

# MERCER 15 1 BED PLUS DEN: 617 SF



Note: All prices, figures, sizes