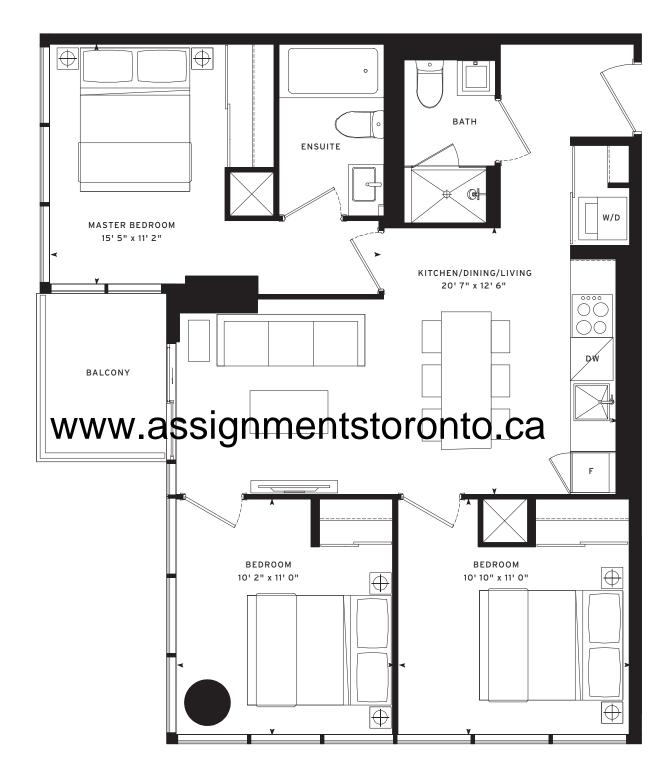

# MERCER **02** 3 BED: **821** SF

| ?           | ١. |    |    |    |    |    |   |  |  |  |
|-------------|----|----|----|----|----|----|---|--|--|--|
| ר<br>ז      | 4  | 05 | 06 | 07 | 08 | 09 | h |  |  |  |
| Ì           |    |    |    |    |    | 1( | 5 |  |  |  |
|             |    |    |    |    |    | ٦  | Н |  |  |  |
| L           |    | 02 | 01 | 15 | 12 | 11 | P |  |  |  |
| LEVEL 10-PH |    |    |    |    |    |    |   |  |  |  |