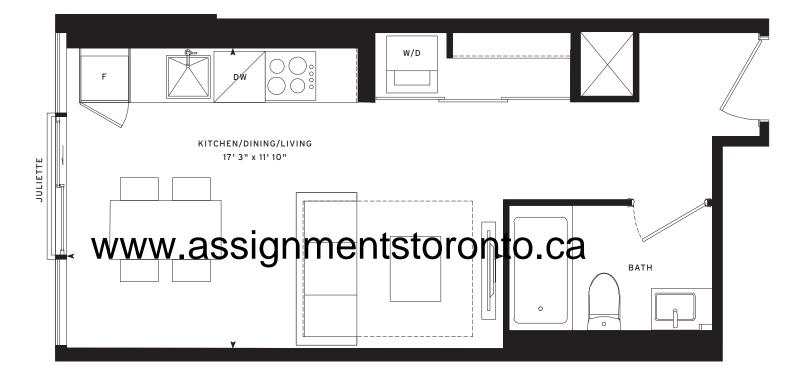

# *MERCER 01 1 BED PLUS DEN: 594 SF*



N° 55 55 Mercer





# MERCER **02** 3 BED: **821** SF





| ?           | ١. |    |    |    |    |    |   |  |  |  |
|-------------|----|----|----|----|----|----|---|--|--|--|
| ר<br>ז      | 4  | 05 | 06 | 07 | 08 | 09 | h |  |  |  |
| Ì           |    |    |    |    |    | 1( | 5 |  |  |  |
|             |    |    |    |    |    | ٦  | Н |  |  |  |
| L           |    | 02 | 01 | 15 | 12 | 11 | P |  |  |  |
| LEVEL 10-PH |    |    |    |    |    |    |   |  |  |  |



# *MERCER* **03** *STUDIO:* **370** *SF*









#### MERCER **05** 1 BED: **479** SF









# *MERCER 06 STUDIO: 396 SF*



N° 55 55 Mercer

| ^           |    |    |    |    |    | 1 |  |  |  |  |
|-------------|----|----|----|----|----|---|--|--|--|--|
| N           | 05 | 06 | 07 | 08 | 09 | h |  |  |  |  |
| ۲           | 03 |    |    |    | 10 |   |  |  |  |  |
| Ц           |    | _[ |    |    | 1  |   |  |  |  |  |
| L           | 02 | 01 | 15 | 12 | 11 | μ |  |  |  |  |
| LEVEL 10-PH |    |    |    |    |    |   |  |  |  |  |



MERCER **07/08** 1 BED: **459** SF



N° 55 Mercer





## MERCER 09 1 BED PLUS DEN: 610 SF







### MERCER 10 1 BED: 463 SF











# *MERCER* **12** *1 BED PLUS DEN:* **657** *SF*



Note: All prices, figures, sizes, specifications and information are subject to change without notice. E. &