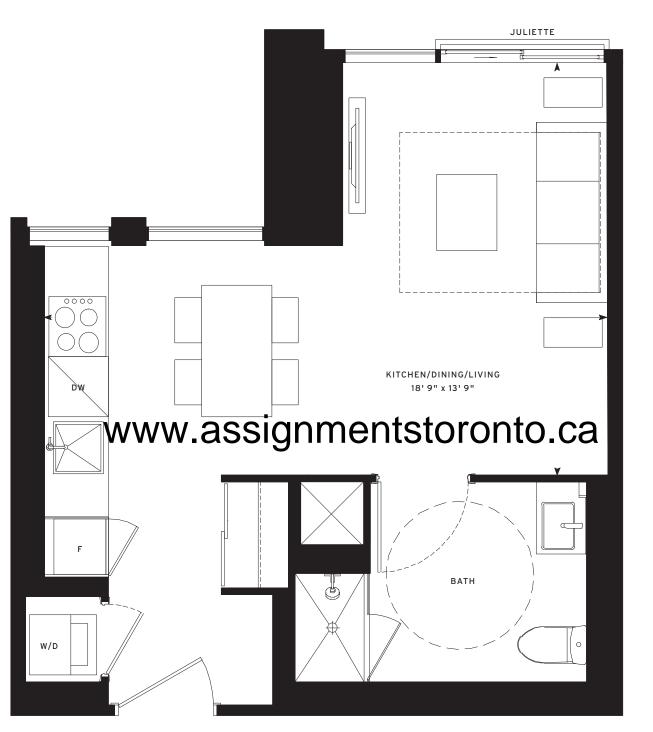

# *MERCER 01 1 BED PLUS DEN: 594 SF*



N° 55 55 Mercer





# MERCER **02** 3 BED: **821** SF





| ?           | ١. |    |    |    |    |    |   |  |  |  |
|-------------|----|----|----|----|----|----|---|--|--|--|
| ר<br>ז      | 4  | 05 | 06 | 07 | 08 | 09 | h |  |  |  |
| Ì           |    |    |    |    |    | 1( | 5 |  |  |  |
|             |    |    |    |    |    | ٦  | Н |  |  |  |
| L           |    | 02 | 01 | 15 | 12 | 11 | P |  |  |  |
| LEVEL 10-PH |    |    |    |    |    |    |   |  |  |  |



# *MERCER* **03** *STUDIO:* **370** *SF*









#### MERCER **05** 1 BED: **479** SF









# *MERCER 06 STUDIO: 396 SF*



N° 55 55 Mercer

| ^           |    |    |    |    |    | 1 |  |  |  |  |
|-------------|----|----|----|----|----|---|--|--|--|--|
| N           | 05 | 06 | 07 | 08 | 09 | h |  |  |  |  |
| ۲           | 03 |    |    |    | 10 |   |  |  |  |  |
| Ц           |    | _[ |    |    | 1  |   |  |  |  |  |
| L           | 02 | 01 | 15 | 12 | 11 | μ |  |  |  |  |
| LEVEL 10-PH |    |    |    |    |    |   |  |  |  |  |



MERCER **07/08** 1 BED: **459** SF



N° 55 Mercer





## MERCER 09 1 BED PLUS DEN: 610 SF







### MERCER 10 1 BED: 463 SF











# *MERCER* **12** *1 BED PLUS DEN:* **657** *SF*



Note: All prices, figures, sizes, specifications and information are subject to change without notice. E. & O.E. All areas and stated dimensions are approximate. Actual usable floor space,