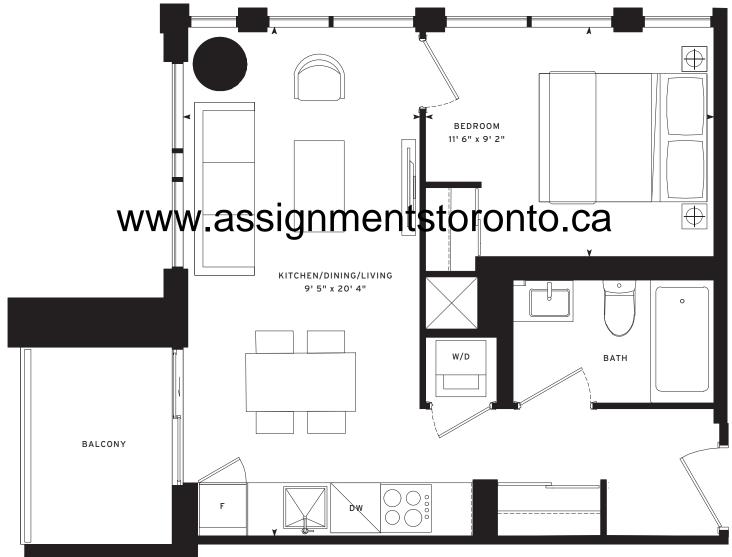

# *MERCER 01 1 BED PLUS DEN: 594 SF*



N° 55 55 Mercer





# MERCER **02** 3 BED: **821** SF





| ?           | ١. |    |    |    |    |    |   |  |  |  |
|-------------|----|----|----|----|----|----|---|--|--|--|
| ר<br>ז      | 4  | 05 | 06 | 07 | 08 | 09 | h |  |  |  |
| Ì           |    |    |    |    |    | 1( | 5 |  |  |  |
|             |    |    |    |    |    | ٦  | Н |  |  |  |
| L           |    | 02 | 01 | 15 | 12 | 11 | P |  |  |  |
| LEVEL 10-PH |    |    |    |    |    |    |   |  |  |  |



# *MERCER* **03** *STUDIO:* **370** *SF*









#### MERCER **05** 1 BED: **479** SF









# *MERCER 06 STUDIO: 396 SF*



N° 55 55 Mercer

| ^           |    |    |    |    |    | 1 |  |  |  |  |
|-------------|----|----|----|----|----|---|--|--|--|--|
| N           | 05 | 06 | 07 | 08 | 09 | h |  |  |  |  |
| ۲           | 03 |    |    |    | 10 |   |  |  |  |  |
| Ц           |    | _[ |    |    | 1  |   |  |  |  |  |
| L           | 02 | 01 | 15 | 12 | 11 | μ |  |  |  |  |
| LEVEL 10-PH |    |    |    |    |    |   |  |  |  |  |



MERCER **07/08** 1 BED: **459** SF



N° 55 Mercer





## MERCER 09 1 BED PLUS DEN: 610 SF







### MERCER 10 1 BED: 463 SF











# *MERCER* **12** *1 BED PLUS DEN:* **657** *SF*



Note: All prices, figures, sizes, specifications and information are subject to change without notice. E. & O.E. All areas and stated dimensions are appr