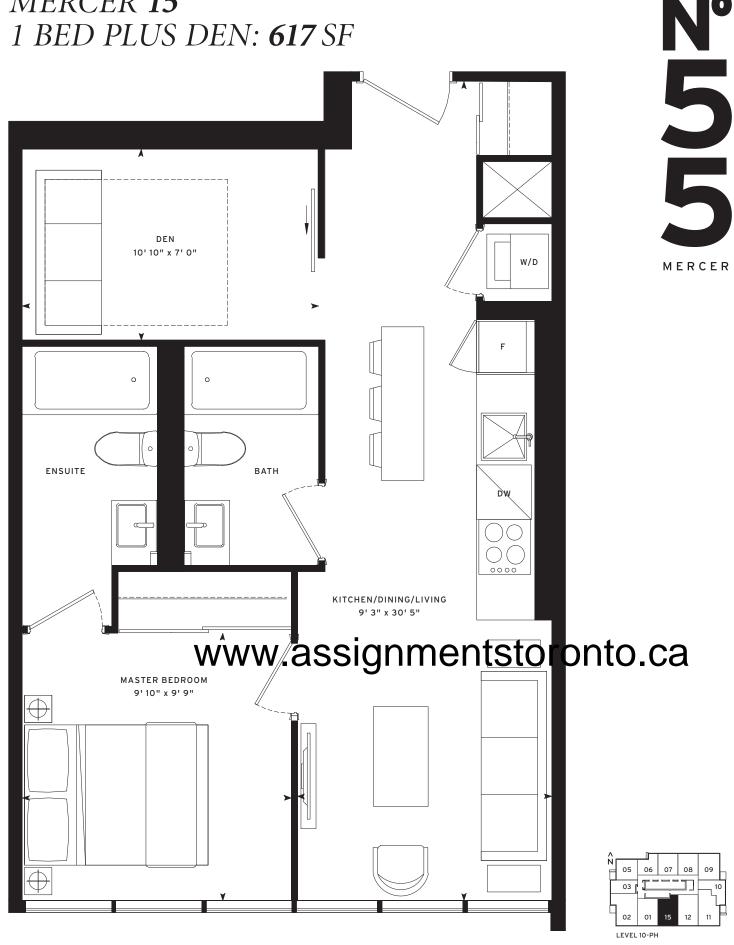

# MERCER 15 1 BED PLUS DEN: 617 SF

Note: All prices, figures, sizes, specifications and information are subject to change without notice. E. & O.E. All areas and stated dimensions are approximate. Actual usable floor space, living area and square footage may vary from stated floor area. All illustrations are artist's concept only. The unit shown may be the reverse of the unit purchased. Exterior building elements may be visible from within unit, including but not limited to frit patterning, mullion/metal panel placements, or other visual treatments. The purchase price does not include any furniture. © 2020 CentreCourt Developments. All rights reserved.