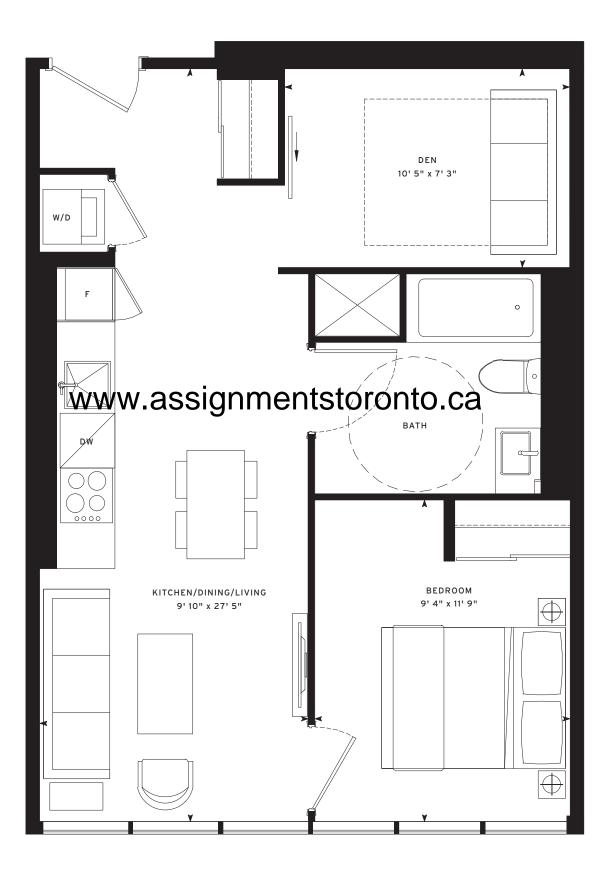

# *MERCER 01 1 BED PLUS DEN: 594 SF*



N° 55 55 Mercer





# MERCER **02** 3 BED: **821** SF





| ?           | ١. |    |    |    |    |    |   |  |  |  |
|-------------|----|----|----|----|----|----|---|--|--|--|
| ר<br>ז      | 4  | 05 | 06 | 07 | 08 | 09 | h |  |  |  |
| Ì           |    |    |    |    |    | 1( | 5 |  |  |  |
|             |    |    |    |    |    | ٦  | Н |  |  |  |
| L           |    | 02 | 01 | 15 | 12 | 11 | P |  |  |  |
| LEVEL 10-PH |    |    |    |    |    |    |   |  |  |  |



# *MERCER* **03** *STUDIO:* **370** *SF*









#### MERCER **05** 1 BED: **479** SF









# *MERCER 06 STUDIO: 396 SF*



N° 55 55 Mercer

| ^           |    |    |    |    |    | 1 |  |  |  |  |
|-------------|----|----|----|----|----|---|--|--|--|--|
| N           | 05 | 06 | 07 | 08 | 09 | h |  |  |  |  |
| ۲