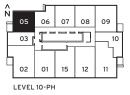

# *MERCER* **03** *STUDIO:* **370** *SF*

# *MERCER 06 STUDIO: 396 SF*

N° 55 55 Mercer

| ^           |    |    |    |    |    | 1 |  |  |  |  |
|-------------|----|----|----|----|----|---|--|--|--|--|
| N           | 05 | 06 | 07 | 08 | 09 | h |  |  |  |  |
| ۲           | 03 |    |    |    | 10 |   |  |  |  |  |
| Ц           |    | _[ |    |    | 1  |   |  |  |  |  |
| L           | 02 | 01 | 15 | 12 | 11 | μ |  |  |  |  |
| LEVEL 10-PH |    |    |    |    |    |   |  |  |  |  |