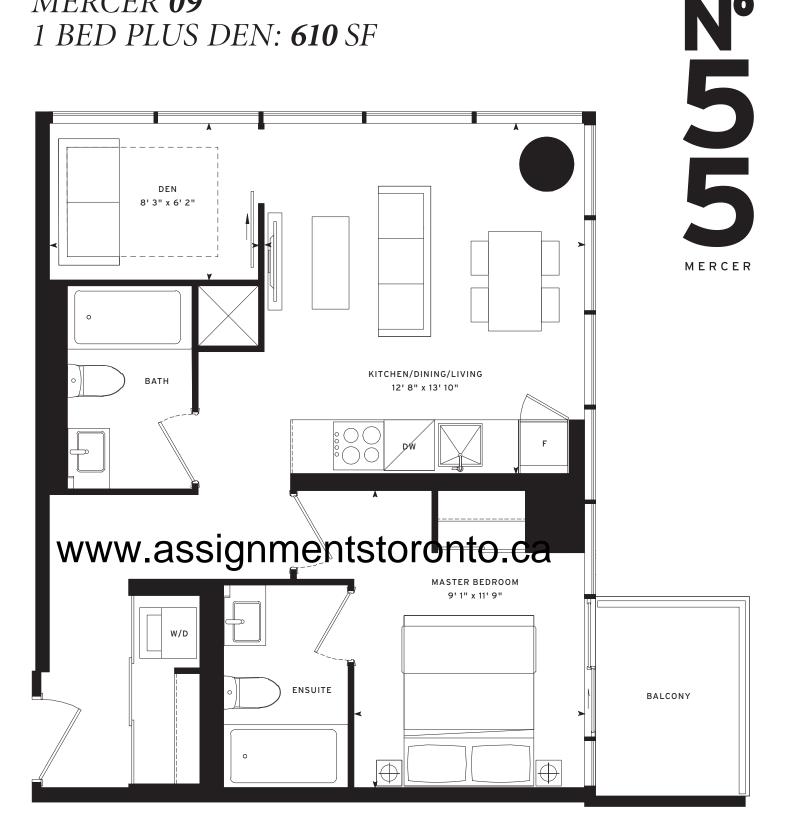

|    |    |    | ٦  | Н |  |  |  |
| L           |    | 02 | 01 | 15 | 12 | 11 | P |  |  |  |
| LEVEL 10-PH |    |    |    |    |    |    |   |  |  |  |



# *MERCER* **03** *STUDIO:* **370** *SF*









#### MERCER **05** 1 BED: **479** SF









# *MERCER 06 STUDIO: 396 SF*



N° 55 55 Mercer

| ^           |    |    |    |    |    | 1 |  |  |  |  |
|-------------|----|----|----|----|----|---|--|--|--|--|
| N           | 05 | 06 | 07 | 08 | 09 | h |  |  |  |  |
| ۲           | 03 |    |    |    | 10 |   |  |  |  |  |
| Ц           |    | _[ |    |    | 1  |   |  |  |  |  |
| L           | 02 | 01 | 15 | 12 | 11 | μ |  |  |  |  |
| LEVEL 10-PH |    |    |    |    |    |   |  |  |  |  |



MERCER **07/08** 1 BED: **459** SF



N° 55 Mercer





## MERCER 09 1 BED PLUS DEN: 610 SF







### MERCER 10 1 BED: 463 SF











# *MERCER* **12** *1 BED PLUS DEN:* **657** *SF*



Note: All prices, figures, sizes, specifications and information are subject to change without notice. E. & O.E. All areas and stated dimensions are approximate. Actual usable floor space, living area and square footage may vary from stated floor area. All illustrations are artist's concept only. The unit shown may be the reverse of the unit purchased. Exterior building clements may be visible from within unit, including but not limited to frit patterning, mullion/metal panel placements, or other visual treatments. The purchase price does not include any furniture. © 2020 CentreCourt Developments. All rights reserved.

10

06 07 08 09

02 01 15

N°55

MERCER

# MERCER 15 1 BED PLUS DEN: 617 SF