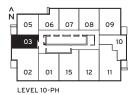

# MERCER **02** 3 BED: **821** SF

| ?           | ١. |    |    |    |    |    |   |  |  |  |
|-------------|----|----|----|----|----|----|---|--|--|--|
| ר<br>ז      | 4  | 05 | 06 | 07 | 08 | 09 | h |  |  |  |
| Ì           |    |    |    |    |    | 1( | 5 |  |  |  |
|             |    |    |    |    |    | ٦  | Н |  |  |  |
| L           |    | 02 | 01 | 15 | 12 | 11 | P |  |  |  |
| LEVEL 10-PH |    |    |    |    |    |    |   |  |  |  |