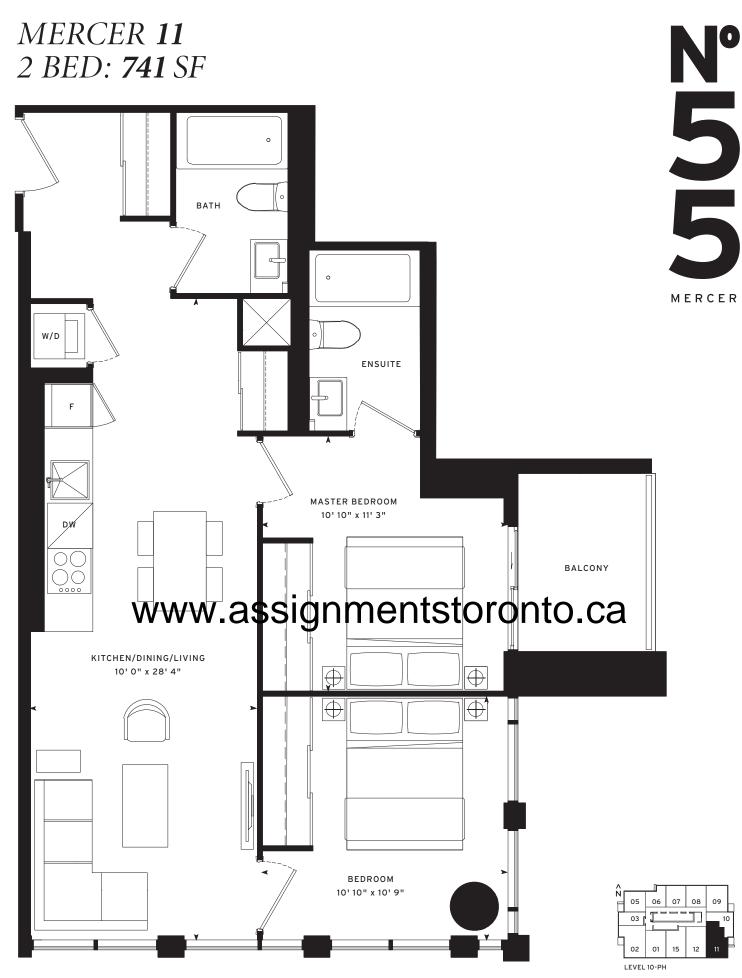

L           |    | 02 | 01 | 15 | 12 | 11 | P |  |  |  |
| LEVEL 10-PH |    |    |    |    |    |    |   |  |  |  |



# *MERCER* **03** *STUDIO:* **370** *SF*









#### MERCER **05** 1 BED: **479** SF









# *MERCER 06 STUDIO: 396 SF*



N° 55 55 Mercer

| ^           |    |    |    |    |    | 1 |  |  |  |  |
|-------------|----|----|----|----|----|---|--|--|--|--|
| N           | 05 | 06 | 07 | 08 | 09 | h |  |  |  |  |
| ۲           | 03 |    |    |    | 10 |   |  |  |  |  |
| Ц           |    | _[ |    |    | 1  |   |  |  |  |  |
| L           | 02 | 01 | 15 | 12 | 11 | μ |  |  |  |  |
| LEVEL 10-PH |    |    |    |    |    |   |  |  |  |  |



MERCER **07/08** 1 BED: **459** SF



N° 55 Mercer





## MERCER 09 1 BED PLUS DEN: 610 SF







### MERCER 10 1 BED: 463 SF











# *MERCER* **12** *1 BED PLUS DEN:* **657** *SF*



Note: All prices, figures, sizes, specifications and information are subject to change without notice. E. & O.E. All areas and stated dimensions are approximate. Actual usable floor space, living area and square footage may vary from stated floor area. All illustrations are artist's concept only. The unit shown may be the reverse of the unit purchased. Exterior building clements may be visible from within unit, including but not limited to frit patterning, mullion/metal panel placements, or other visual treatments. The purchase price does not include any furniture. © 2020 CentreCourt Developments. All rights reserved.

10

06 07 08 09

02 01 15

N°55

MERCER

# MERCER 15 1 BED PLUS DEN: 617 SF



Note: All prices, figures, sizes, spec