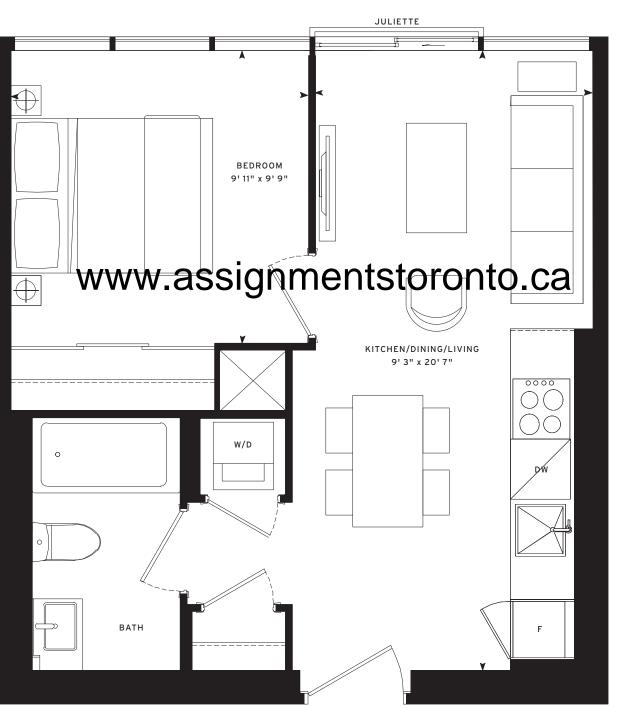

|    |    |    | 1( | 5 |  |  |  |
|             |    |    |    |    |    | ٦  | Н |  |  |  |
| L           |    | 02 | 01 | 15 | 12 | 11 | P |  |  |  |
| LEVEL 10-PH |    |    |    |    |    |    |   |  |  |  |



# *MERCER* **03** *STUDIO:* **370** *SF*









#### MERCER **05** 1 BED: **479** SF









# *MERCER 06 STUDIO: 396 SF*



N° 55 55 Mercer

| ^           |    |    |    |    |    | 1 |  |  |  |  |
|-------------|----|----|----|----|----|---|--|--|--|--|
| N           | 05 | 06 | 07 | 08 | 09 | h |  |  |  |  |
| ۲           | 03 |    |    |    | 10 |   |  |  |  |  |
| Ц           |    | _[ |    |    | 1  |   |  |  |  |  |
| L           | 02 | 01 | 15 | 12 | 11 | μ |  |  |  |  |
| LEVEL 10-PH |    |    |    |    |    |   |  |  |  |  |



MERCER **07/08** 1 BED: **459** SF



N° 55 Mercer





## MERCER 09 1 BED PLUS DEN: 610 SF







### MERCER 10 1 BED: 463 SF











# *MERCER* **12** *1 BED PLUS DEN:* **657** *SF*



Note: All prices, figures, sizes, specifications and information are subject to change without notice. E. & O.E. All areas and stated dimensions are approximate. Actual usable floor space, living area and square footage may vary from stated floor area. All illustrations are artist's concept only. The unit shown may be the reverse of the unit purchased. Exterior building clements may be visible from within unit, including but not limited to frit patterning, mullion/metal panel placements, or other visual treatments. The purchase price does not include any furniture. © 2020 CentreCourt Developments. All rights reserved.

10

06 07 08 09

02