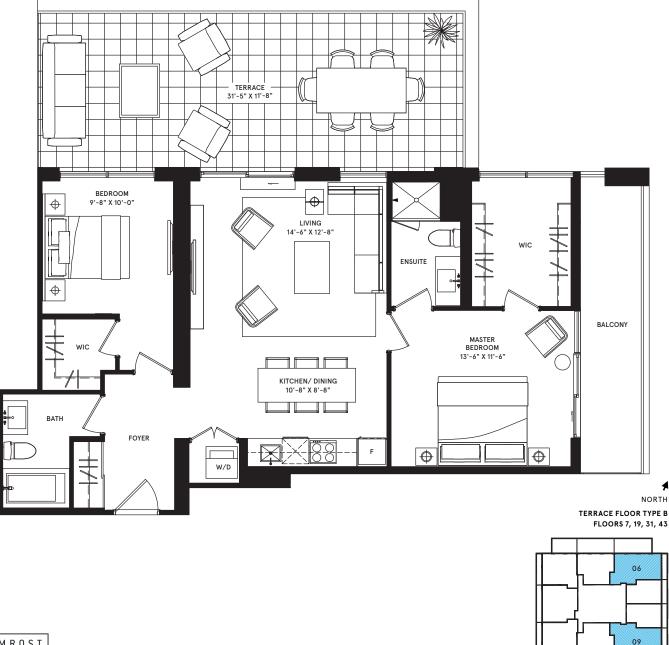

#### macao

1 BEDROOM + FLEX total: 700 sq.ft.

interior: 602 sq.ft. exterior: 98 sq.ft.

4

NORTH FLOOR TYPE B FLOORS 7-12, 19-24, 31-36, 43-48

Building Excellence