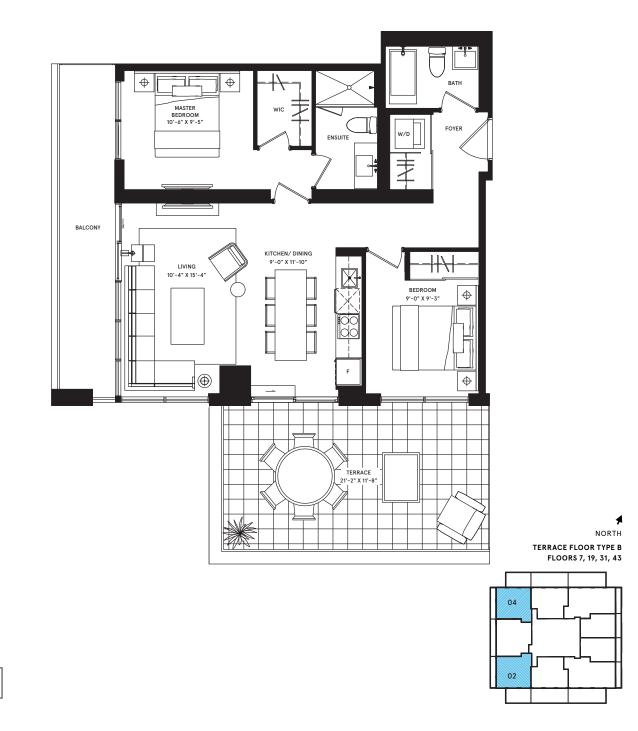

#### seville

2 BEDROOM total: 776 sq.ft.

interior: 670 sq.ft. exterior: 106 sq.ft.

4

NORTH FLOOR TYPE B FLOORS 8-12, 20-24, 32-36, 44-48

Building Excellence