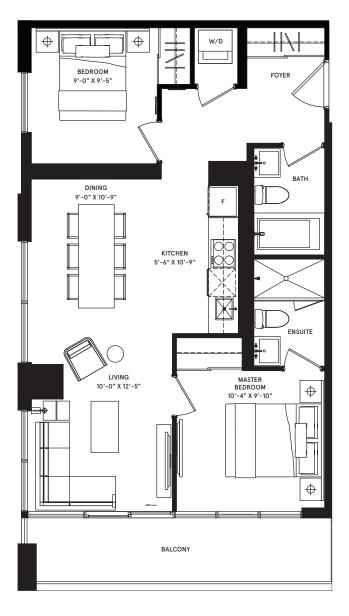

#### macao

1 BEDROOM + FLEX total: 700 sq.ft.

interior: 602 sq.ft. exterior: 98 sq.ft.

4

NORTH FLOOR TYPE B FLOORS 7-12, 19-24, 31-36, 43-48

Building Excellence