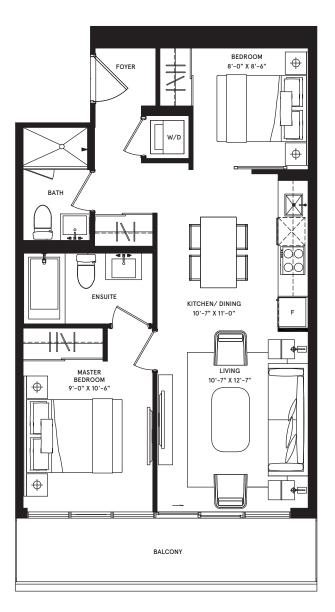

# cambridge

2 BEDROOM total: 766 sq.ft.

interior: 665 sq.ft. exterior: 101 sq.ft.

4 NORTH

FLOOR TYPE A FLOORS 13-18, 25-30, 37-42, 49-54

Building Excellence