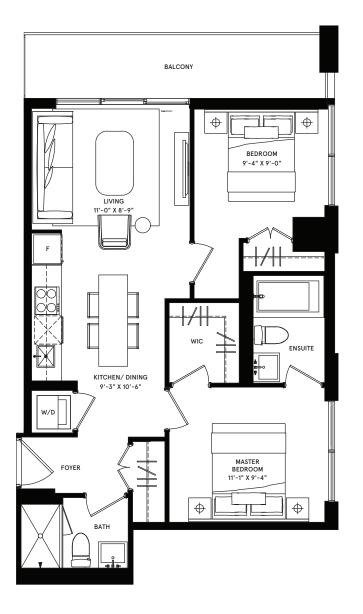

# frankfurt

2 BEDROOM total: 852 sq.ft.

interior: 749 sq.ft. exterior: 103 sq.ft.

4 NORTH

FLOOR TYPE A FLOORS 14-18, 26-30, 38-42, 50-54

Building Excellence