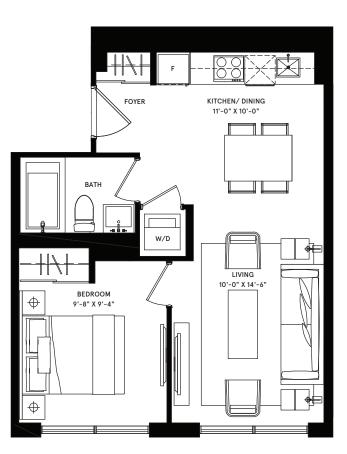

#### osaka

**1 BEDROOM** total: 515 sq.ft.

interior: 515 sq.ft.

4

NORTH FLOOR TYPE B FLOORS 8-12, 20-24, 32-36, 44-48

Building Excellence