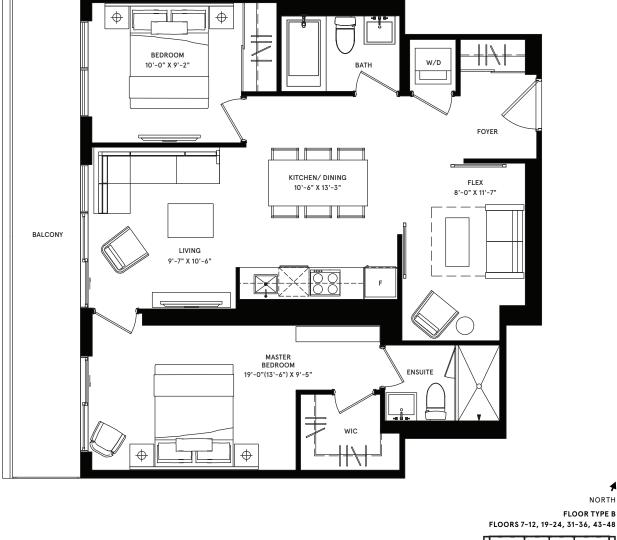

#### macao

1 BEDROOM + FLEX total: 700 sq.ft.

interior: 602 sq.ft. exterior: 98 sq.ft.

4

NORTH FLOOR TYPE B FLOORS 7-12, 19-24, 31-36, 43-48

Building Excellence