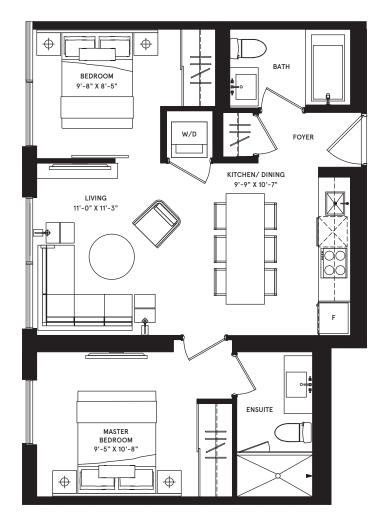

#### macao

1 BEDROOM + FLEX total: 700 sq.ft.

interior: 602 sq.ft. exterior: 98 sq.ft.

4

NORTH FLOOR TYPE B FLOORS 7-12, 19-24, 31-36, 43-48

Building Excellence