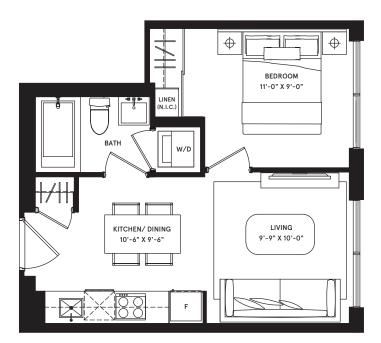

#### macao

1 BEDROOM + FLEX total: 700 sq.ft.

interior: 602 sq.ft. exterior: 98 sq.ft.

4

NORTH FLOOR TYPE B FLOORS 7-12, 19-24, 31-36, 43-48

Building Excellence