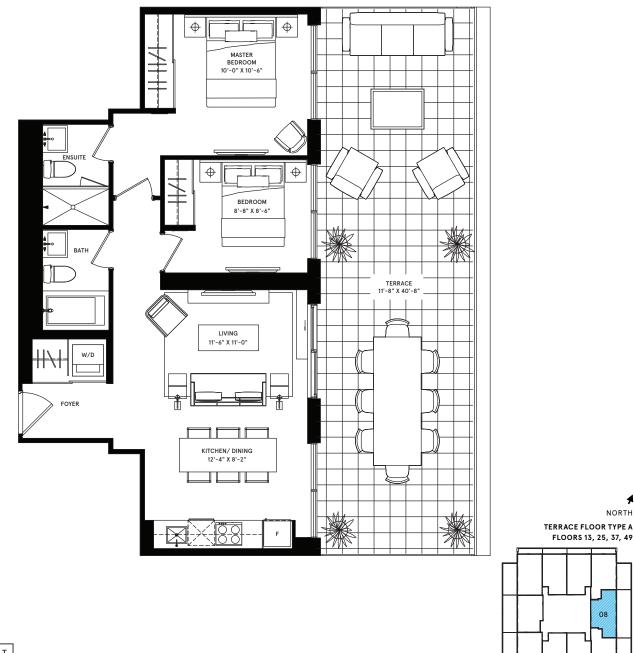

# copenhagen-sky terrace

2 BEDROOM total: 1,505 sq.ft.

interior: 980 sq.ft. exterior: 525 sq.ft.

4

Building Excellence