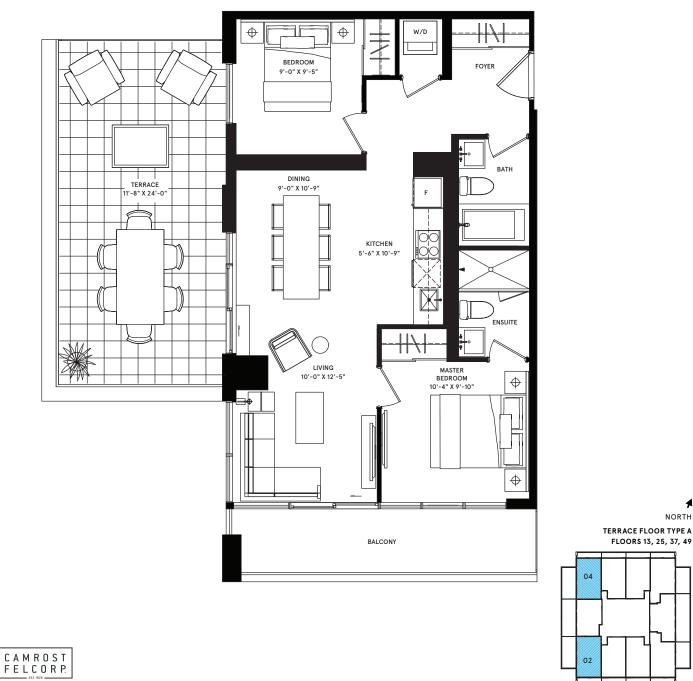

# frankfurt

2 BEDROOM total: 852 sq.ft.

interior: 749 sq.ft. exterior: 103 sq.ft.

4 NORTH

FLOOR TYPE A FLOORS 14-18, 26-30, 38-42, 50-54

Building Excellence