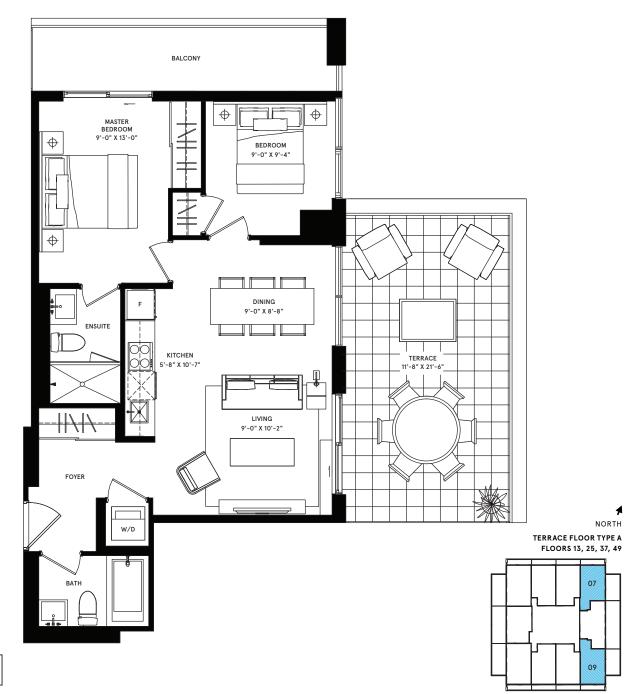

#### seville

2 BEDROOM total: 776 sq.ft.

interior: 670 sq.ft. exterior: 106 sq.ft.

4

NORTH FLOOR TYPE B FLOORS 8-12, 20-24, 32-36, 44-48

Building Excellence