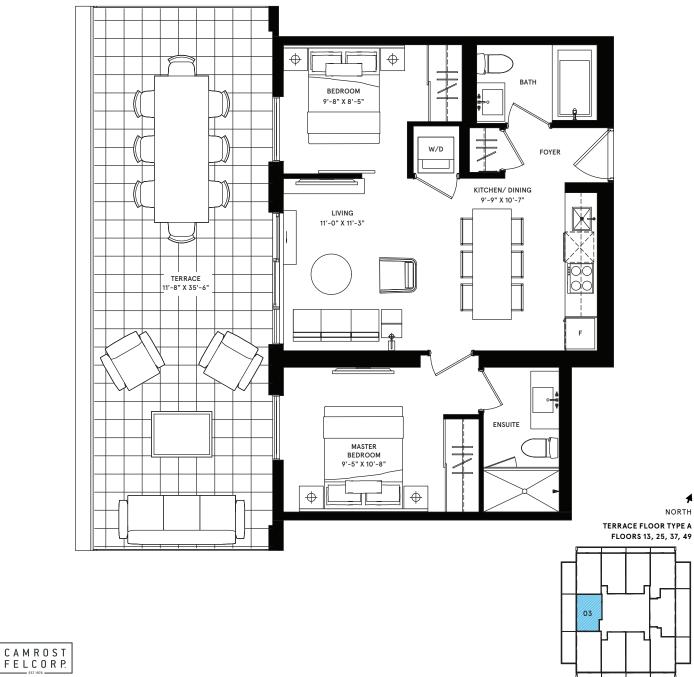

# cambridge

2 BEDROOM total: 766 sq.ft.

interior: 665 sq.ft. exterior: 101 sq.ft.

4 NORTH

FLOOR TYPE A FLOORS 13-18, 25-30, 37-42, 49-54

Building Excellence