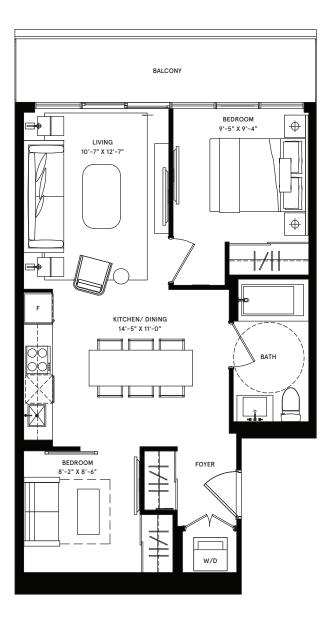

#### seville

2 BEDROOM total: 776 sq.ft.

interior: 670 sq.ft. exterior: 106 sq.ft.

4

NORTH FLOOR TYPE B FLOORS 8-12, 20-24, 32-36, 44-48

Building Excellence