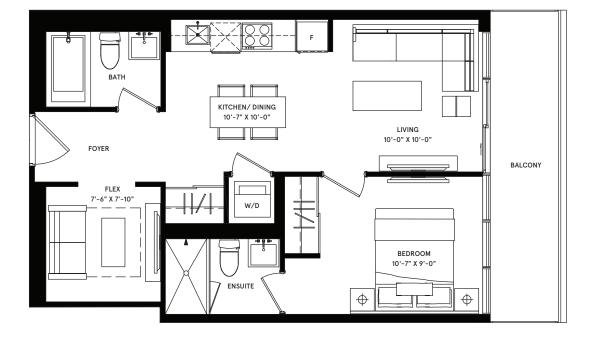

#### macao

1 BEDROOM + FLEX total: 700 sq.ft.

interior: 602 sq.ft. exterior: 98 sq.ft.

4

NORTH FLOOR TYPE B FLOORS 7-12, 19-24, 31-36, 43-48

Building Excellence