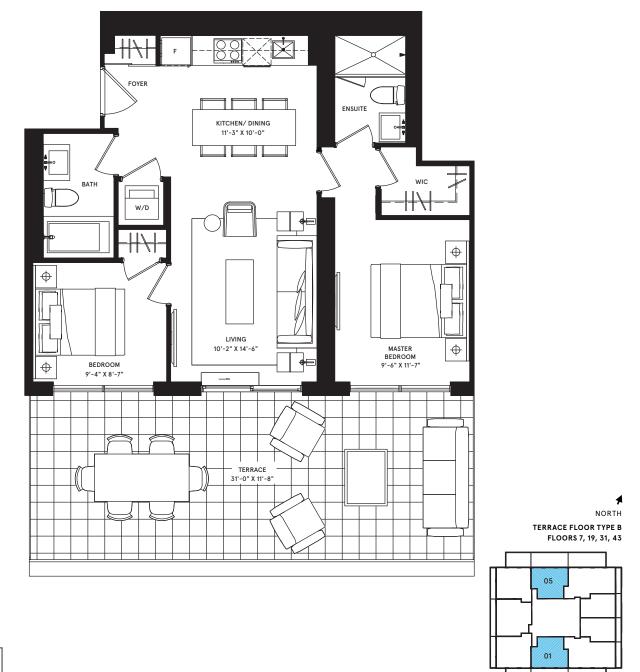

#### seville

2 BEDROOM total: 776 sq.ft.

interior: 670 sq.ft. exterior: 106 sq.ft.

4

NORTH FLOOR TYPE B FLOORS 8-12, 20-24, 32-36, 44-48

Building Excellence