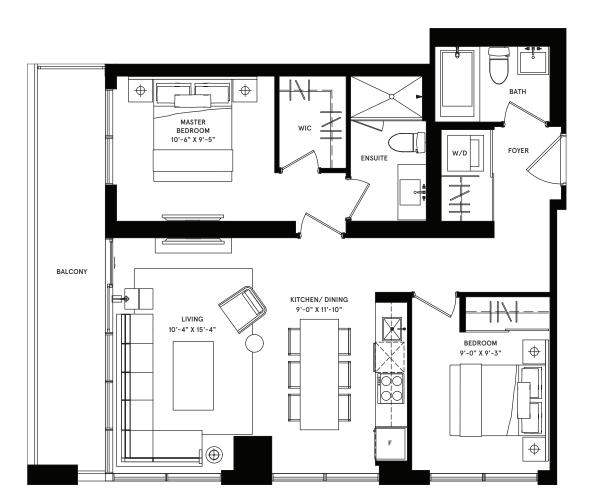

#### boston

2 BEDROOM + FLEX total: 1,040 sq.ft.

interior: 885 sq.ft. exterior: 155 sq.ft.

4 NORTH FLOOR TYPE B

Building Excellence