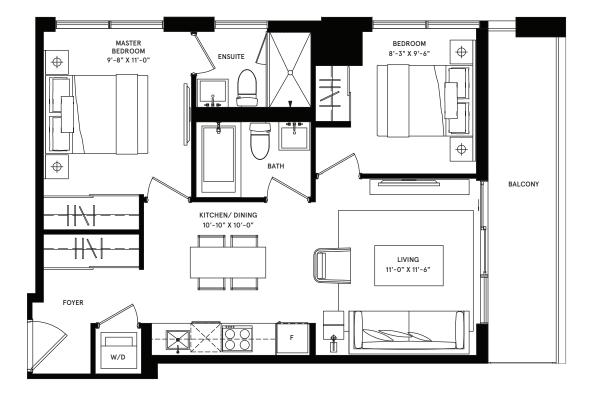

# frankfurt

2 BEDROOM total: 852 sq.ft.

interior: 749 sq.ft. exterior: 103 sq.ft.

4 NORTH

FLOOR TYPE A FLOORS 14-18, 26-30, 38-42, 50-54

Building Excellence