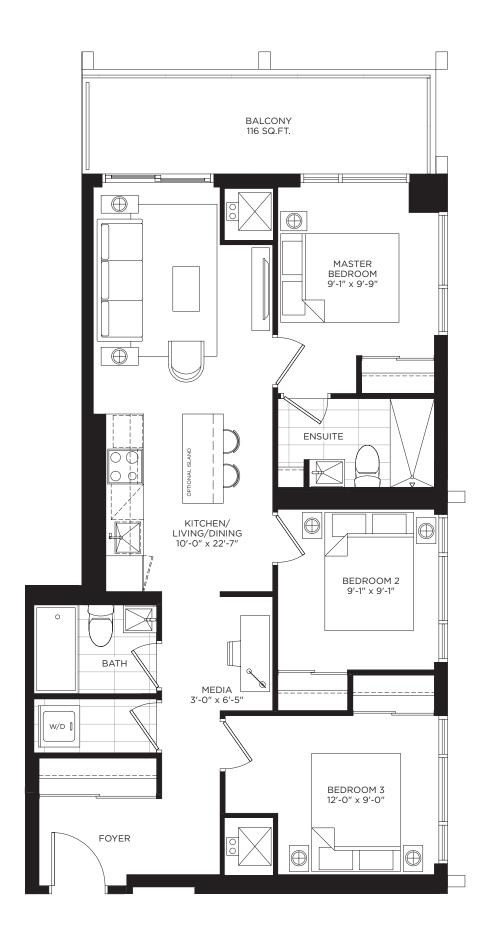

#### BUCKINGHAM

GRAND CENTRAL MIMICO

CENTRAL



# **THE BEATLES**408 SQ.FT.

STUDIO







LEVEL 7-26







### **THE BURBERRY** 594 SQ.FT.

INDOOR: 466 SQ.FT. + OUTDOOR: 128 SQ.FT.







LEVEL 7-26





1 BEDROOM

### **THE FLOYD** 594 SQ.FT.

INDOOR: 466 SQ.FT. + OUTDOOR: 128 SQ.FT.







LEVEL 7-26







### **THE GALLIANO** 628 SQ.FT.

INDOOR: 500 SQ.FT. + OUTDOOR: 128 SQ.FT.











### **THE GENESIS** 617 SQ.FT.

INDOOR: 524 SQ.FT. + OUTDOOR: 93 SQ.FT.





LEVEL 7-26







### **THE McQUEEN** 546 SQ.FT.









## **THE NAOMI** 546 SQ.FT.









LEVEL 7-26





2 BEDROOM

#### THE ROXY 825 SQ.FT.

INDOOR: 654 SQ.FT. + OUTDOOR: 171 SQ.FT.









### **THE STONES** 725 SQ.FT.









#### **THE ZEPPELIN** 992 SQ.FT.

INDOOR: 876 SQ.FT. + OUTDOOR: 116 SQ.FT.