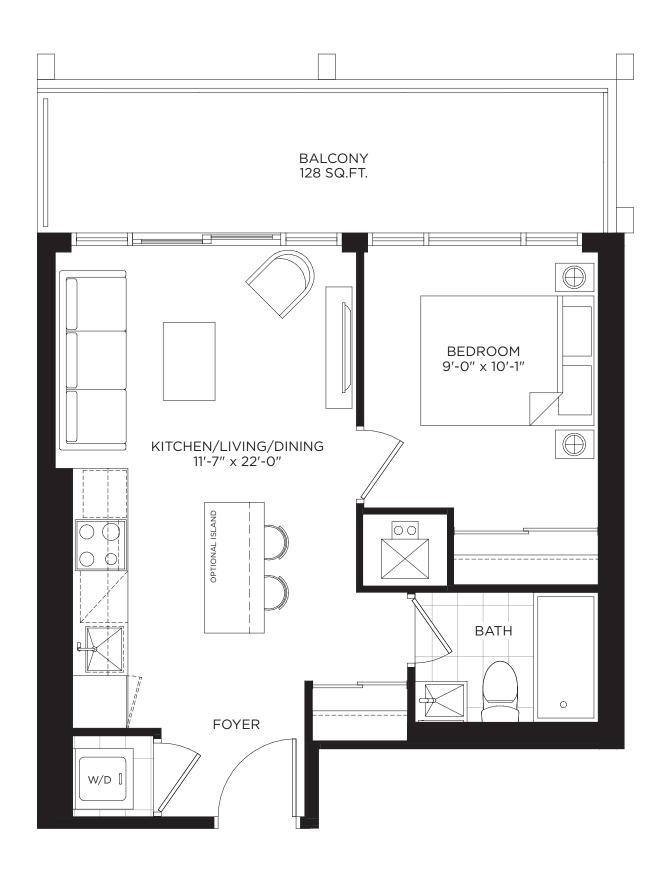

### **THE BURBERRY** 594 SQ.FT.

INDOOR: 466 SQ.FT. + OUTDOOR: 128 SQ.FT.

LEVEL 7-26

1 BEDROOM

### **THE FLOYD** 594 SQ.FT.

INDOOR: 466 SQ.FT. + OUTDOOR: 128 SQ.FT.

LEVEL 7-26