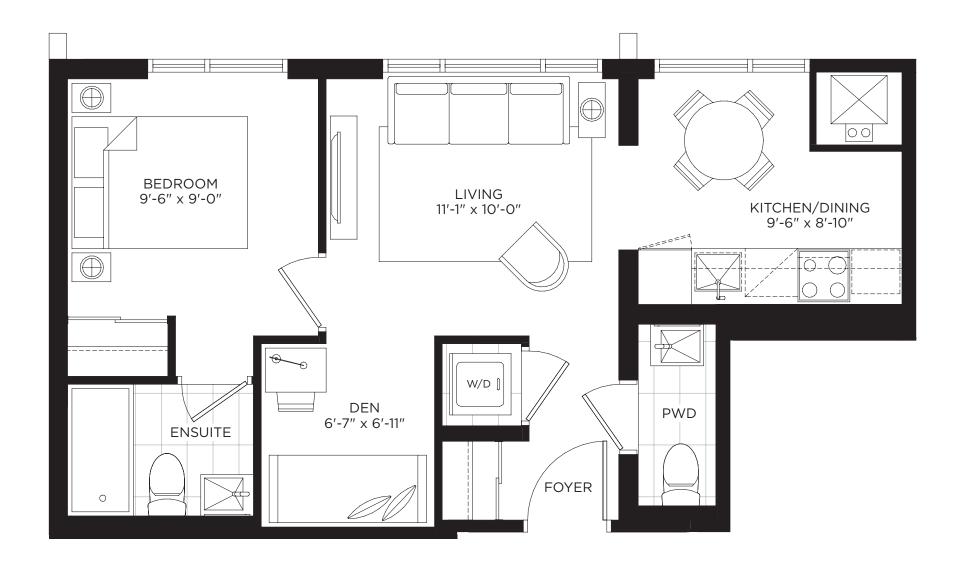

#### BUCKINGHAM

GRAND CENTRAL MIMICO

CENTRAL



# **THE BEATLES**408 SQ.FT.

STUDIO







LEVEL 7-26







### **THE BURBERRY** 594 SQ.FT.

INDOOR: 466 SQ.FT. + OUTDOOR: 128 SQ.FT.







LEVEL 7-26





1 BEDROOM

### **THE FLOYD** 594 SQ.FT.

INDOOR: 466 SQ.FT. + OUTDOOR: 128 SQ.FT.







LEVEL 7-26







### **THE GALLIANO** 628 SQ.FT.

INDOOR: 500 SQ.FT. + OUTDOOR: 128 SQ.FT.











### **THE GENESIS** 617 SQ.FT.

INDOOR: 524 SQ.FT. + OUTDOOR: 93 SQ.FT.





LEVEL 7-26







### **THE McQUEEN** 546 SQ.FT.









## **THE NAOMI** 546 SQ.FT.









LEVEL 7-26





2 BEDROOM

#### THE ROXY 825 SQ.FT.

INDOOR: 654 SQ.FT. + OUTDOOR: 171 SQ.FT.









### **THE STONES** 725 SQ.FT.









#### **THE ZEPPELIN** 992 SQ.FT.

INDOOR: 876 SQ.FT. + OUTDOOR: 116 SQ.FT.