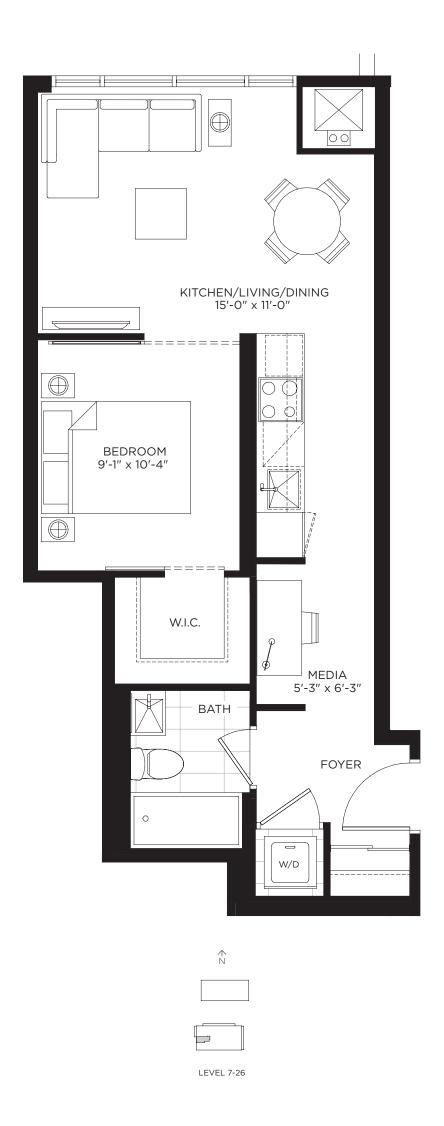

#### BUCKINGHAM

GRAND CENTRAL MIMICO

CENTRAL



# **THE BEATLES**408 SQ.FT.

STUDIO







LEVEL 7-26







### **THE BURBERRY** 594 SQ.FT.

INDOOR: 466 SQ.FT. + OUTDOOR: 128 SQ.FT.







LEVEL 7-26





1 BEDROOM

### **THE FLOYD** 594 SQ.FT.

INDOOR: 466 SQ.FT. + OUTDOOR: 128 SQ.FT.







LEVEL 7-26







### **THE GALLIANO** 628 SQ.FT.

INDOOR: 500 SQ.FT. + OUTDOOR: 128 SQ.FT.











### **THE GENESIS** 617 SQ.FT.

INDOOR: 524 SQ.FT. + OUTDOOR: 93 SQ.FT.





LEVEL 7-26







### **THE McQUEEN** 546 SQ.FT.









## **THE NAOMI** 546 SQ.FT.









LEVEL 7-26





2 BEDROOM

#### THE ROXY 825 SQ.FT.

INDOOR: 654 SQ.FT. + OUTDOOR: 171 SQ.FT.









### **THE STONES** 725 SQ.FT.









#### **THE ZEPPELIN** 992 SQ.FT.

INDOOR: 876 SQ.FT. + OUTDOOR: 116 SQ.FT.