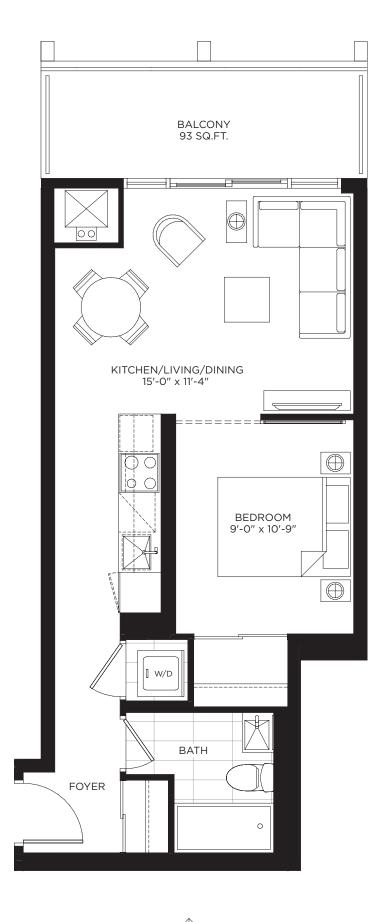

### **THE GENESIS** 617 SQ.FT.

INDOOR: 524 SQ.FT. + OUTDOOR: 93 SQ.FT.

LEVEL 7-26