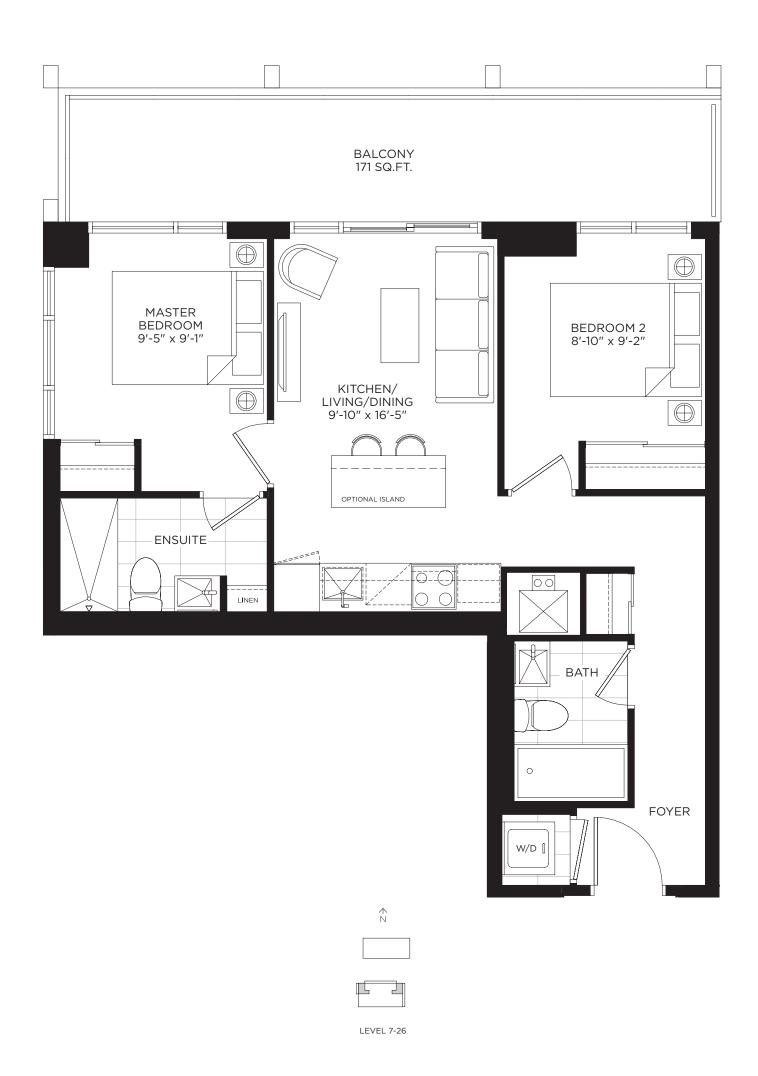

#### BUCKINGHAM

GRAND CENTRAL MIMICO

CENTRAL



# **THE BEATLES**408 SQ.FT.

STUDIO







LEVEL 7-26







### **THE BURBERRY** 594 SQ.FT.

INDOOR: 466 SQ.FT. + OUTDOOR: 128 SQ.FT.







LEVEL 7-26





1 BEDROOM

### **THE FLOYD** 594 SQ.FT.

INDOOR: 466 SQ.FT. + OUTDOOR: 128 SQ.FT.







LEVEL 7-26







### **THE GALLIANO** 628 SQ.FT.

INDOOR: 500 SQ.FT. + OUTDOOR: 128 SQ.FT.











### **THE GENESIS** 617 SQ.FT.

INDOOR: 524 SQ.FT. + OUTDOOR: 93 SQ.FT.





LEVEL 7-26







### **THE McQUEEN** 546 SQ.FT.









## **THE NAOMI** 546 SQ.FT.









LEVEL 7-26





2 BEDROOM

#### THE ROXY 825 SQ.FT.

INDOOR: 654 SQ.FT. + OUTDOOR: 171 SQ.FT.









### **THE STONES** 725 SQ.FT.









#### **THE ZEPPELIN** 992 SQ.FT.

INDOOR: 876 SQ.FT. + OUTDOOR: 116 SQ.FT.