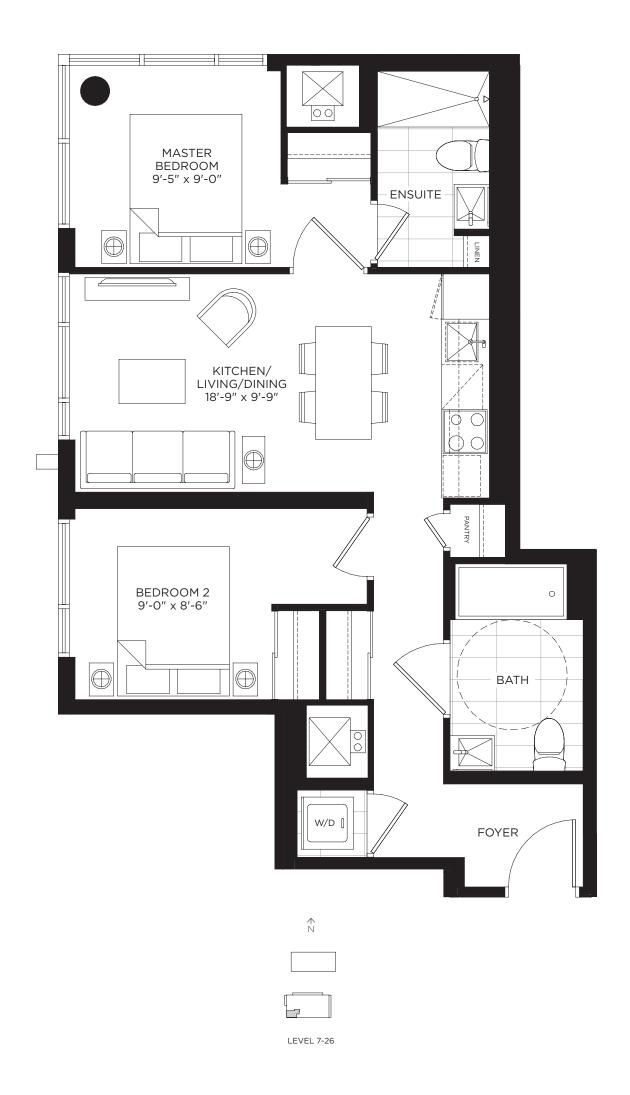

#### BUCKINGHAM

GRAND CENTRAL MIMICO

CENTRAL



# **THE BEATLES**408 SQ.FT.

STUDIO







LEVEL 7-26







### **THE BURBERRY** 594 SQ.FT.

INDOOR: 466 SQ.FT. + OUTDOOR: 128 SQ.FT.







LEVEL 7-26





1 BEDROOM

### **THE FLOYD** 594 SQ.FT.

INDOOR: 466 SQ.FT. + OUTDOOR: 128 SQ.FT.







LEVEL 7-26







### **THE GALLIANO** 628 SQ.FT.

INDOOR: 500 SQ.FT. + OUTDOOR: 128 SQ.FT.











### **THE GENESIS** 617 SQ.FT.

INDOOR: 524 SQ.FT. + OUTDOOR: 93 SQ.FT.





LEVEL 7-26







### **THE McQUEEN** 546 SQ.FT.









## **THE NAOMI** 546 SQ.FT.









LEVEL 7-26





2 BEDROOM

#### THE ROXY 825 SQ.FT.

INDOOR: 654 SQ.FT. + OUTDOOR: 171 SQ.FT.









### **THE STONES** 725 SQ.FT.









#### **THE ZEPPELIN** 992 SQ.FT.

INDOOR: 876 SQ.FT. + OUTDOOR: 116 SQ.FT.