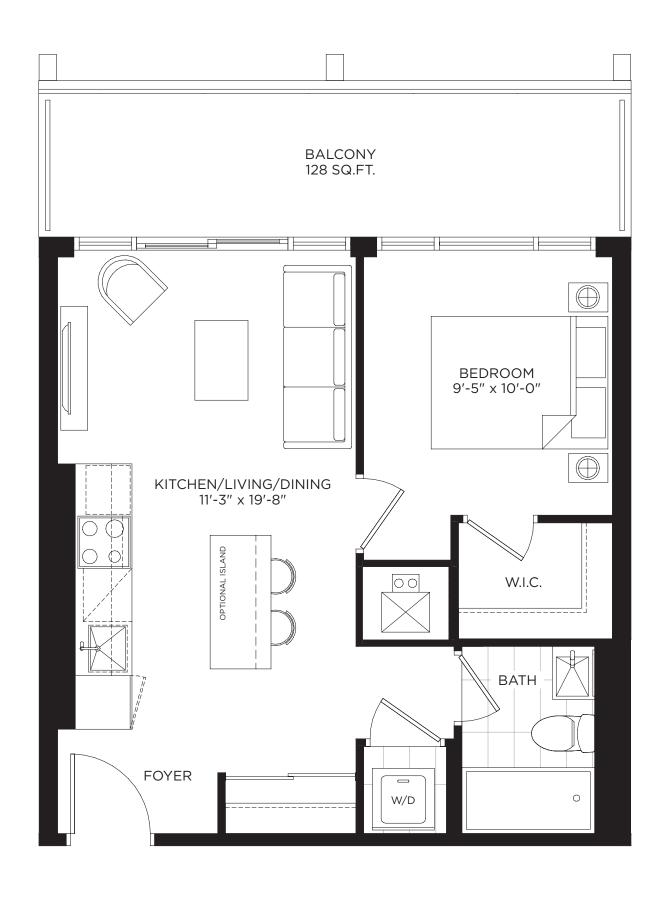

### **THE GENESIS** 617 SQ.FT.

INDOOR: 524 SQ.FT. + OUTDOOR: 93 SQ.FT.

LEVEL 7-26