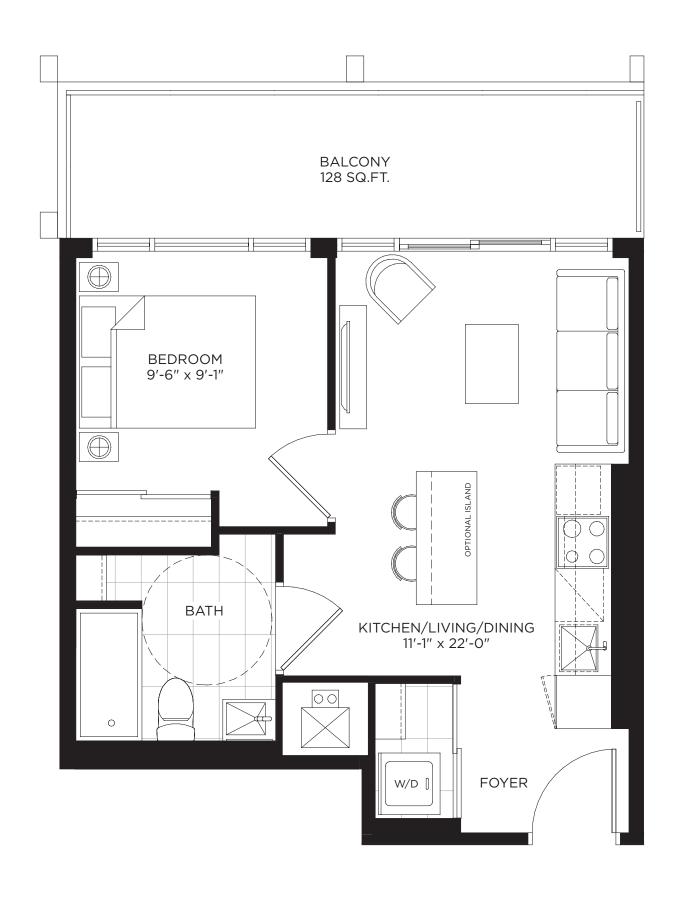

#### BUCKINGHAM

GRAND CENTRAL MIMICO

CENTRAL



# **THE BEATLES**408 SQ.FT.

STUDIO







LEVEL 7-26







### **THE BURBERRY** 594 SQ.FT.

INDOOR: 466 SQ.FT. + OUTDOOR: 128 SQ.FT.







LEVEL 7-26





1 BEDROOM

### **THE FLOYD** 594 SQ.FT.

INDOOR: 466 SQ.FT. + OUTDOOR: 128 SQ.FT.







LEVEL 7-26







### **THE GALLIANO** 628 SQ.FT.

INDOOR: 500 SQ.FT. + OUTDOOR: 128 SQ.FT.











### **THE GENESIS** 617 SQ.FT.

INDOOR: 524 SQ.FT. + OUTDOOR: 93 SQ.FT.





LEVEL 7-26







### **THE McQUEEN** 546 SQ.FT.









## **THE NAOMI** 546 SQ.FT.









LEVEL 7-26





2 BEDROOM

#### THE ROXY 825 SQ.FT.

INDOOR: 654 SQ.FT. + OUTDOOR: 171 SQ.FT.









### **THE STONES** 725 SQ.FT.









#### **THE ZEPPELIN** 992 SQ.FT.

INDOOR: 876 SQ.FT. + OUTDOOR: 116 SQ.FT.