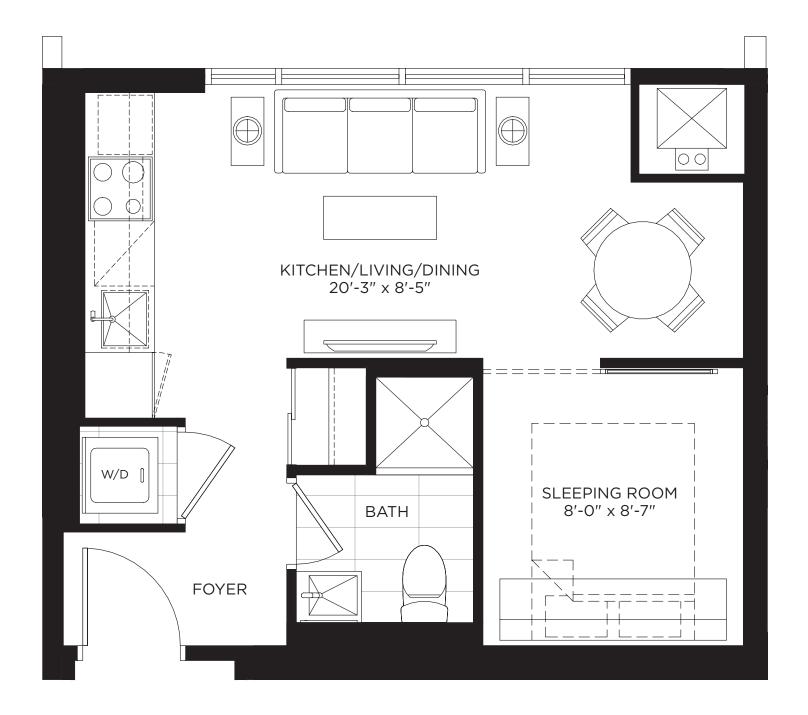

#### BUCKINGHAM

GRAND CENTRAL MIMICO

CENTRAL



# **THE BEATLES**408 SQ.FT.

STUDIO







LEVEL 7-26







### **THE BURBERRY** 594 SQ.FT.

INDOOR: 466 SQ.FT. + OUTDOOR: 128 SQ.FT.







LEVEL 7-26





1 BEDROOM

### **THE FLOYD** 594 SQ.FT.

INDOOR: 466 SQ.FT. + OUTDOOR: 128 SQ.FT.







LEVEL 7-26







### **THE GALLIANO** 628 SQ.FT.

INDOOR: 500 SQ.FT. + OUTDOOR: 128 SQ.FT.











### **THE GENESIS** 617 SQ.FT.

INDOOR: 524 SQ.FT. + OUTDOOR: 93 SQ.FT.





LEVEL 7-26







### **THE McQUEEN** 546 SQ.FT.









## **THE NAOMI** 546 SQ.FT.









LEVEL 7-26





2 BEDROOM

#### THE ROXY 825 SQ.FT.

INDOOR: 654 SQ.FT. + OUTDOOR: 171 SQ.FT.









### **THE STONES** 725 SQ.FT.









#### **THE ZEPPELIN** 992 SQ.FT.

INDOOR: 876 SQ.FT. + OUTDOOR: 116 SQ.FT.