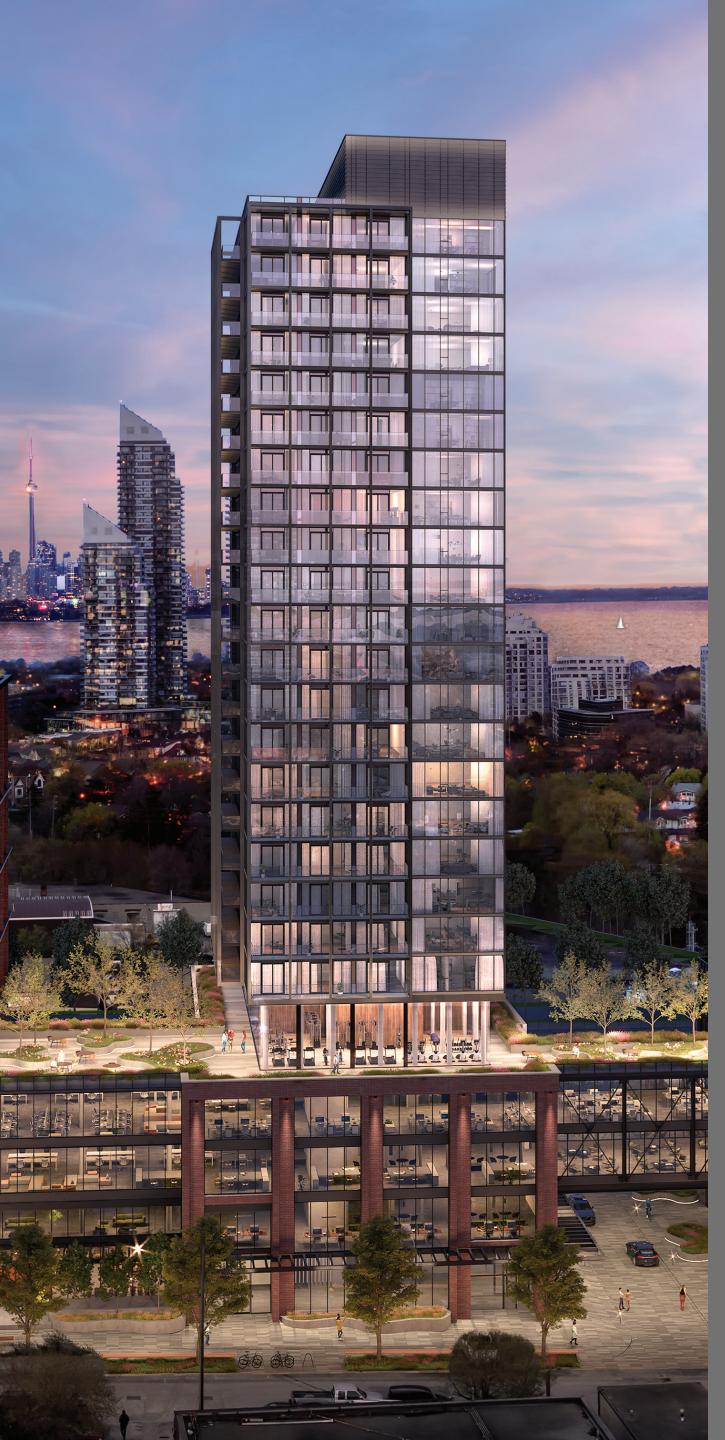

#### BUCKINGHAM

GRAND CENTRAL MIMICO

CENTRAL



# **THE BEATLES**408 SQ.FT.

STUDIO







LEVEL 7-26







### **THE BURBERRY** 594 SQ.FT.

INDOOR: 466 SQ.FT. + OUTDOOR: 128 SQ.FT.







LEVEL 7-26





1 BEDROOM

### **THE FLOYD** 594 SQ.FT.

INDOOR: 466 SQ.FT. + OUTDOOR: 128 SQ.FT.







LEVEL 7-26







### **THE GALLIANO** 628 SQ.FT.

INDOOR: 500 SQ.FT. + OUTDOOR: 128 SQ.FT.











### **THE GENESIS** 617 SQ.FT.

INDOOR: 524 SQ.FT. + OUTDOOR: 93 SQ.FT.





LEVEL 7-26







### **THE McQUEEN** 546 SQ.FT.









## **THE NAOMI** 546 SQ.FT.









LEVEL 7-26





2 BEDROOM

#### THE ROXY 825 SQ.FT.

INDOOR: 654 SQ.FT. + OUTDOOR: 171 SQ.FT.









### **THE STONES** 725 SQ.FT.









#### **THE ZEPPELIN** 992 SQ.FT.

INDOOR: 876 SQ.FT. + OUTDOOR: 116 SQ.FT.