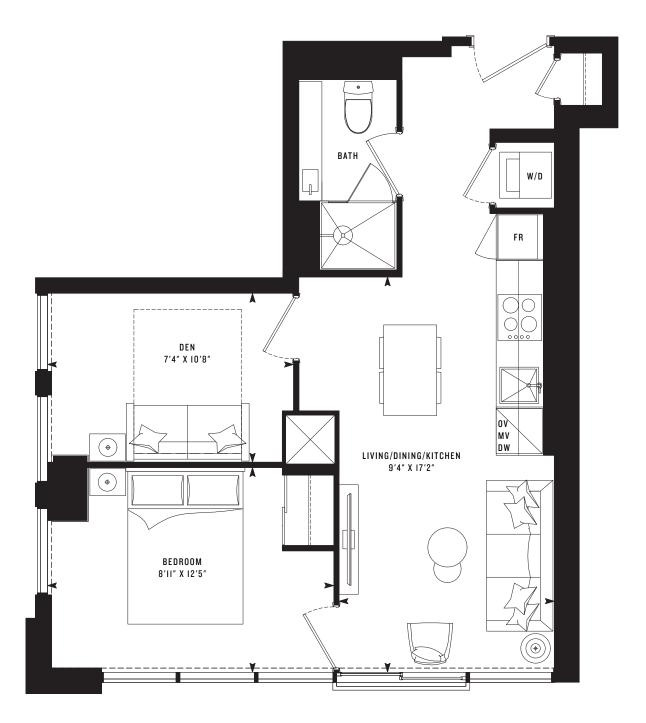

## **PRIME 567** One Bedroom + Den 567 SF







## PRIME 535 One Bedroom + Den 535 SF





Note: All prices, figures, sizes, specifications and information are subject to change without notice. E. & O.E. All areas and stated dimensions are approximate. Actual usable floor space, living area and square footage may vary from stated floor area. All illustrations are artist's concept only. The unit shown may be the reverse of the unit purchased. Exterior building elements may be visible from within unit, including but not limited to mullion/metal panel/masonry placement, or other visual treatments. The purchase price does not include any furniture. © 2020 CentreCourt Developments. All rights reserved.



# **PRIME 450** One Bedroom 450 SF







# **PRIME 443** One Bedroom 443 SF





Note: All prices, figures, sizes, specifications and information are subject to change without