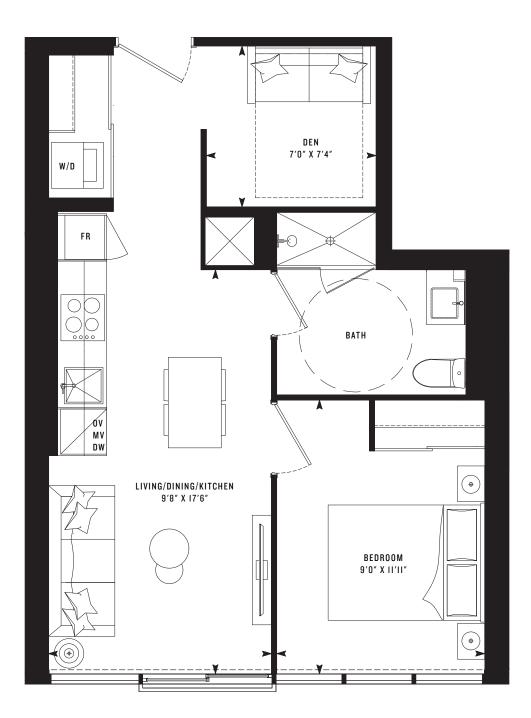

## PRIME 535 One Bedroom + Den 535 SF

Note: All prices, figures, sizes, specifications and information are subject to change without notice. E. & O.E. All areas and stated dimensions are approximate. Actual usable floor space, living area and square footage may vary from stated floor area. All illustrations are artist's concept only. The unit shown may be the reverse of the unit purchased. Exterior building elements may be visible from within unit, including but not limited to mullion/metal panel/masonry placement, or other visual treatments. The purchase price does not include any furniture. © 2020 CentreCourt Developments. All rights reserved.