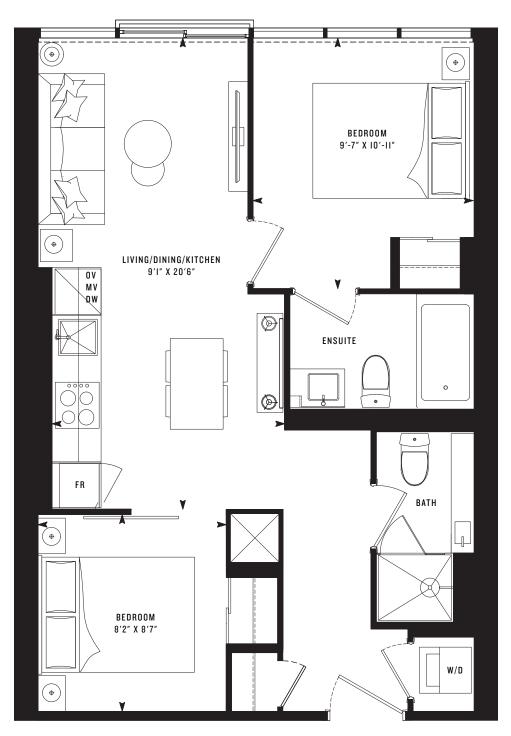

#### PRIME 619 Two Bedroom 619 SF

Note: All prices, figures, sizes, specifications and information are subject to change without notice. E. & O.E. All areas and stated dimensions are approximate. Actual usable floor space, living area and square footage may vary from stated floor area. All illustrations are artist's concept only. The unit shown may be the reverse of the unit purchased. Exterior building elements may be visible from within unit, including but not limited to mullion/metal panel/masonry placement, or other visual treatments. The purchase price does not include any furniture. © 2020 CentreCourt Developments. All rights reserved.