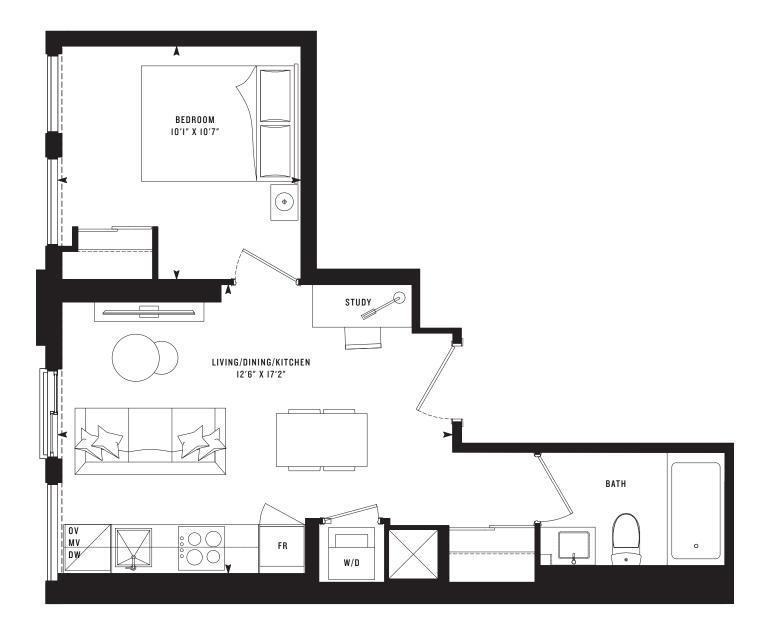

## PRIME 535 One Bedroom + Den 535 SF

Note: All prices, figures, sizes, specifications and information are subject to change without notice. E. & O.E. All areas and stated dimensions are approximate. Actual usable floor space, living area and square footage may vary from stated floor area. All illustrations are artist's concept only. The unit shown may be the reverse of the unit purchased. Exterior building elements may be visible from within unit, including but not limited to mullion/metal panel/masonry placement, or other visual treatments. The purchase price does not include any furniture. © 2020 CentreCourt Developments. All rights reserved.