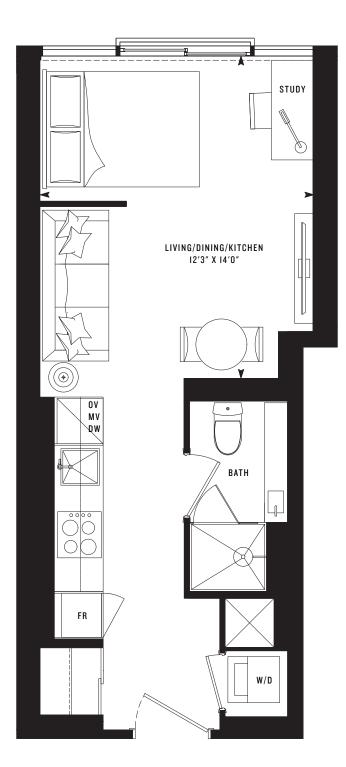

## PRIME 535 One Bedroom + Den 535 SF

Note: All prices, figures, sizes, specifications and information are subject to change without notice. E. & O.E. All areas and stated dimensions are approximate. Actual usable floor space, living area and square footage may vary from stated floor area. All illustrations are artist's concept only. The unit shown may be the reverse of the unit purchased. Exterior building elements may be visible from within unit, including but not limited to mullion/metal panel/masonry placement, or other visual treatments. The purchase price does not include any furniture. © 2020 CentreCourt Developments. All rights reserved.