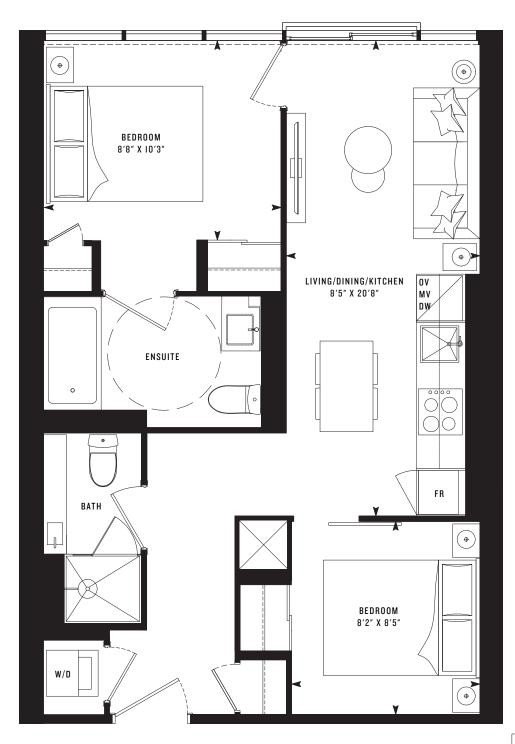

#### PRIME 619 Two Bedroom 619 SF

Note: All prices, figures, sizes, specifications and information are subject to change without notice. E. & O.E. All areas and stated dimensions are approximate. Actual usable floor space, living area and square footage may vary from stated floor area. All illustrations are artist's concept only. The unit shown may be the reverse of the unit purchased. Exterior building elements may be visible from within unit, including but not limited to mullion/metal panel/masonry placement, or other visual treatments. The purchase price does not include any furniture. © 2020 CentreCourt Developments. All rights reserved.