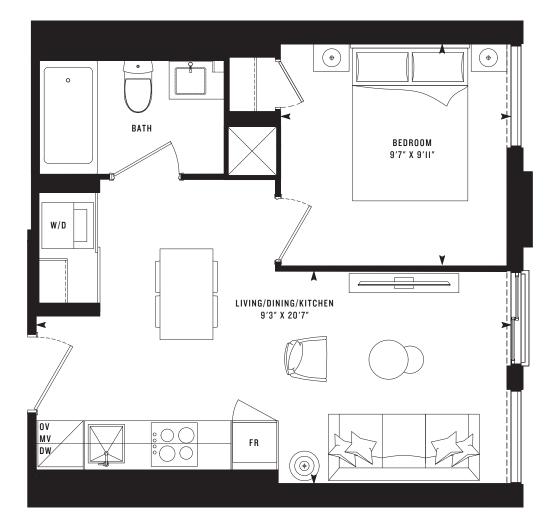

## PRIME 433 One Bedroom 433 SF

Note: All prices, figures, sizes, specifications and information are subject to change without notice. E. & O.E. All areas and stated dimensions are approximate. Actual usable floor space, living area and square footage may vary from stated floor area. All illustrations are artist's concept only. The unit shown may be the reverse of the unit purchased. Exterior building elements may be visible from within unit, including but not limited to mullion/metal panel/masonry placement, or other visual treatments. The purchase price does not include any furniture. © 2020 CentreCourt Developments. All rights reserved.