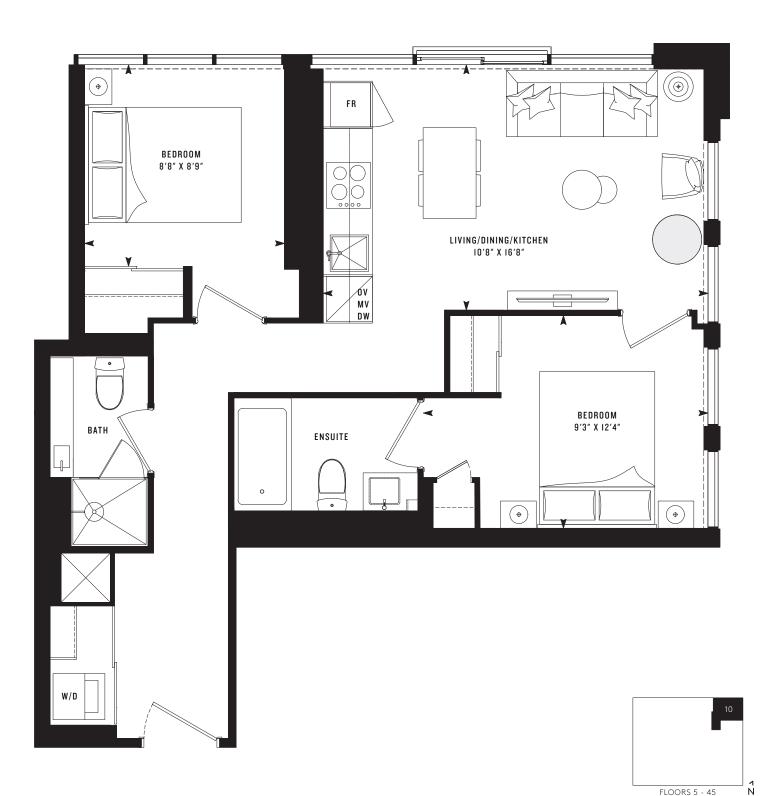

#### PRIME 619 Two Bedroom 619 SF

Note: All prices, figures, sizes, specifications and information are subject to change without notice. E. & O.E. All areas and stated dimensions are approximate. Actual usable floor space, living area and square footage may vary from stated floor area. All illustrations are artist's concept only. The unit shown may be the reverse of the unit purchased. Exterior building elements may be visible from within unit, including but not limited to mullion/metal panel/masonry placement, or other visual treatments. The purchase price does not include any furniture. © 2020 CentreCourt Developments. All rights reserved.