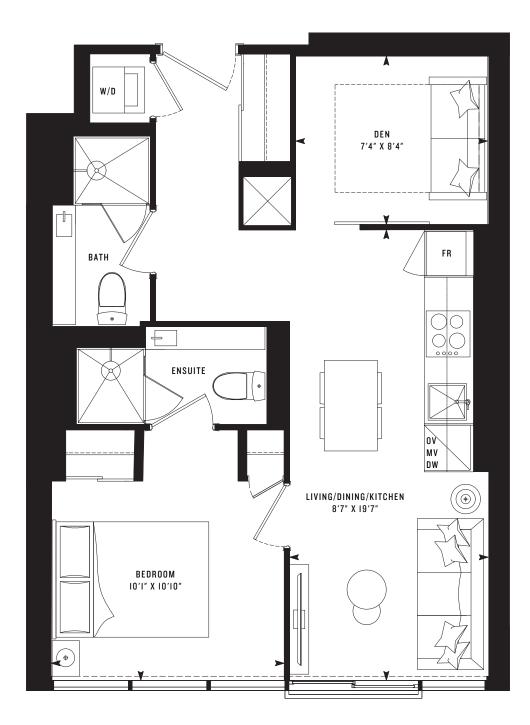

## PRIME 535 One Bedroom + Den 535 SF

Note: All prices, figures, sizes, specifications and information are subject to change without notice. E. & O.E. All areas and stated dimensions are approximate. Actual usable floor space, living area and square footage may vary from stated floor area. All illustrations are artist's concept only. The unit shown may be the reverse of the unit purchased. Exterior building elements may be visible from within unit, including but not limited to mullion/metal panel/masonry placement, or other visual treatments. The purchase price does not include any furniture. © 2020 CentreCourt Developments. All rights reserved.