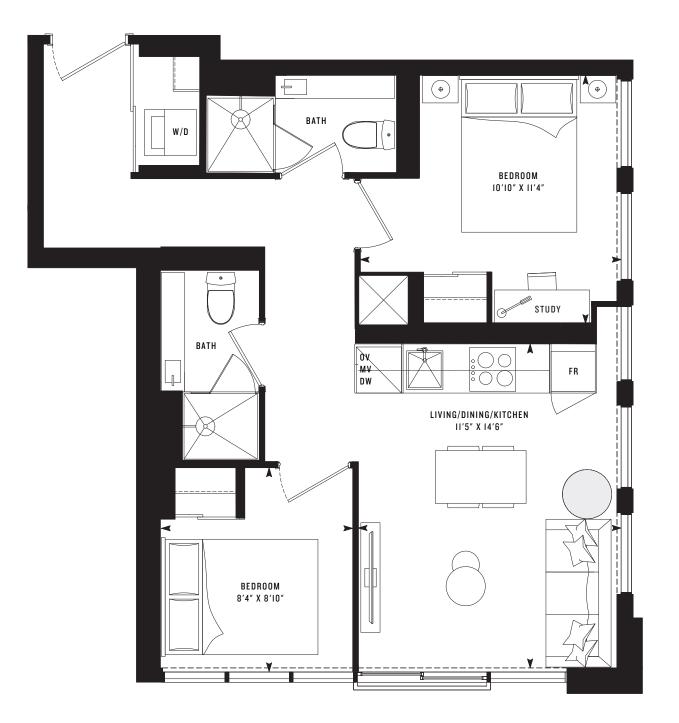

#### PRIME 619 Two Bedroom 619 SF

Note: All prices, figures, sizes, specifications and information are subject to change without notice. E. & O.E. All areas and stated dimensions are approximate. Actual usable floor space, living area and square footage may vary from stated floor area. All illustrations are artist's concept only. The unit shown may be the reverse of the unit purchased. Exterior building elements may be visible from within unit, including but not limited to mullion/metal panel/masonry placement, or other visual treatments. The purchase price does not include any furniture. © 2020 CentreCourt Developments. All rights reserved.