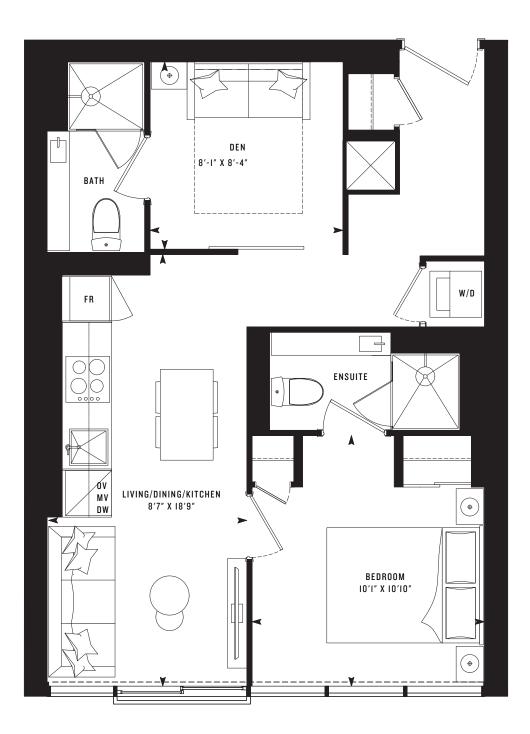

anel/masonry placement, or other visual treatments. The purchase price does not include any furniture. © 2020 CentreCourt Developments. All rights reserved.





Ρ

R

Μ

E



Note: All prices, figures, sizes, specifications and information are subject to change without notice. E. & O.E. All areas and stated dimensions are approximate. Actual usable floor space, living area and square footage may vary from stated floor area. All illustrations are artist's concept only. The unit shown may be the reverse of the unit purchased. Exterior building elements may be visible from within unit, including but not limited to mullion/metal panel/masonry placement, or other visual treatments. The purchase price does not include any furniture. © 2020 CentreCourt Developments. All rights reserved.

٦ N





P

R

Μ

E

17 1 FLOORS 10 - 45 FLOO



Note: All prices, figures, sizes, specifications and information are subject to change without notice. E. & O.E. All areas and stated dimensions are approximate. Actual usable floor space, living area and square footage may vary from stated floor area. All illustrations are artist's concept only. The unit shown may be the reverse of the unit purchased. Exterior building elements may be visible from within unit, including but not limited to mullion/metal panel/masonry placement, or other visual treatments. The purchase price does not include any furniture. © 2020 CentreCourt Developments. All rights reserved.