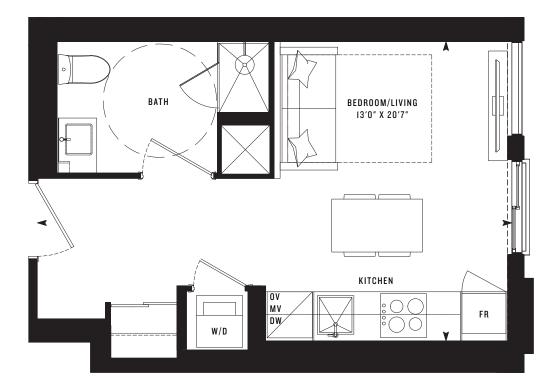

### PRIME 370 Jr. One Bedroom 370 SF

Note: All prices, figures, sizes, specifications and information are subject to change without notice. E. & O.E. All areas and stated dimensions are approximate. Actual usable floor space, living area and square footage may vary from stated floor area. All illustrations are artist's concept only. The unit shown may be the reverse of the unit purchased. Exterior building elements may be visible from within unit, including but not limited to mullion/metal panel/masonry placement, or other visual treatments. The purchase price does not include any furniture. © 2020 CentreCourt Developments. All rights reserved.

Note: All prices, figures, sizes, specifications and information are subject to change without notice. E. & O.E. All areas and stated dimensions are approximate. Actual usable floor space, living area and square footage may vary from stated floor area. All illustrations are artist's concept only. The unit shown may be the reverse of the unit purchased. Exterior building elements may be visible from within unit, including but not limited to mullion/metal panel/masonry placement, or other visual treatments. The purchase price does not include any furniture. © 2020 CentreCourt Developments. All rights reserved.