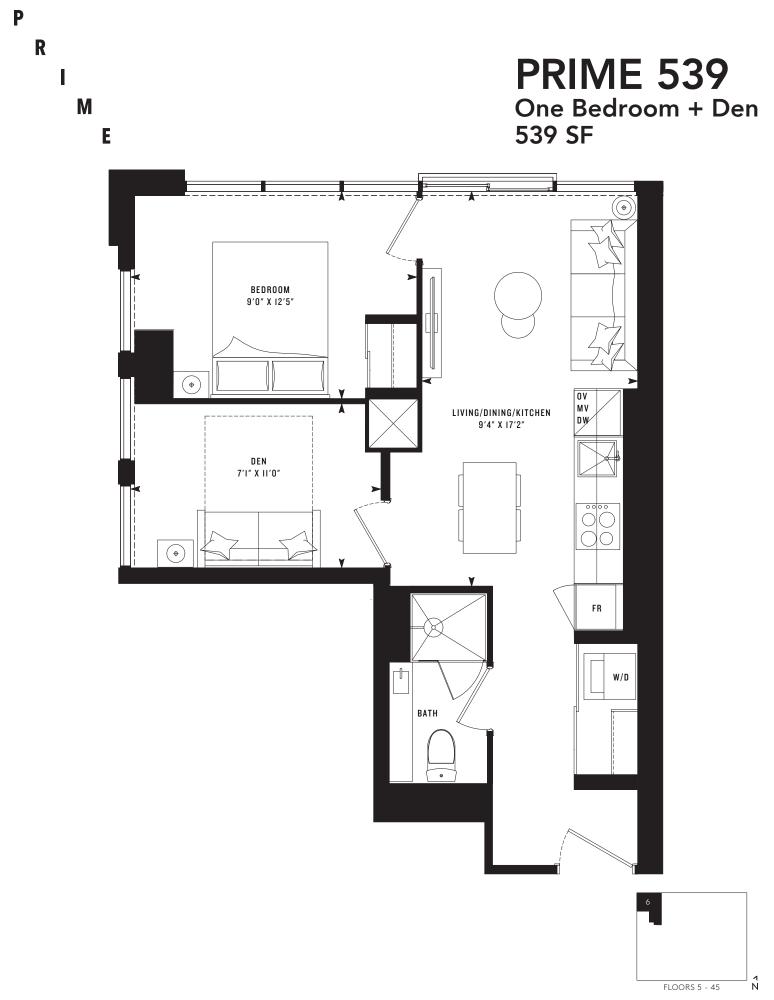

Ρ

R

Μ

E

Note: All prices, figures, sizes, specifications and information are subject to change without notice. E. & O.E. All areas and stated dimensions are approximate. Actual usable floor space, living area and square footage may vary from stated floor area. All illustrations are artist's concept only. The unit shown may be the reverse of the unit purchased. Exterior building elements may be visible from within unit, including but not limited to mullion/metal panel/masonry placement, or other visual treatments. The purchase price does not include any furniture. © 2020 CentreCourt Developments. All rights reserved.