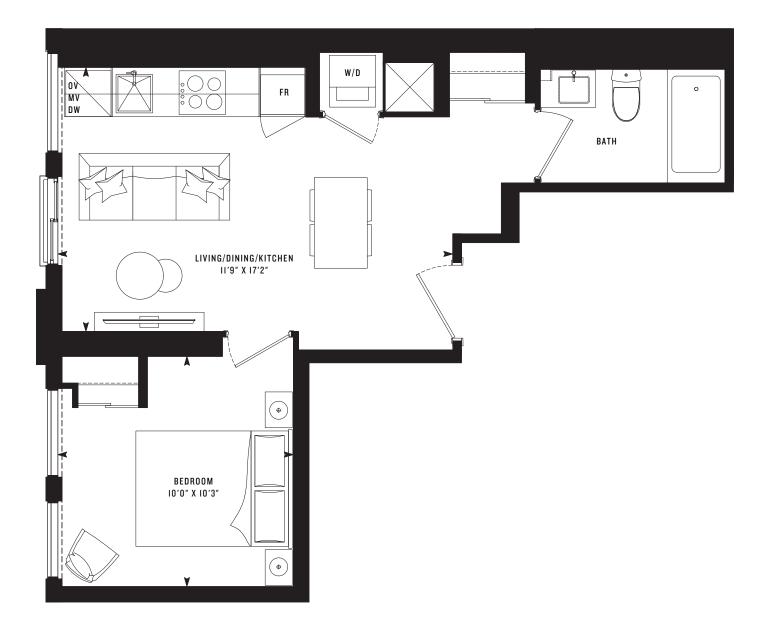

## PRIME 433 One Bedroom 433 SF

Note: All prices, figures, sizes, specifications and information are subject to change without notice. E. & O.E. All areas and stated dimensions are approximate. Actual usable floor space, living area and square footage may vary from stated floor area. All illustrations are artist's concept only. The unit shown may be the reverse of the unit purchased. Exterior building elements may be visible from within unit, including but not limited to mullion/metal panel/masonry placement, or other visual treatments. The purchase price does not include any furniture. © 2020 CentreCourt Developments. All rights reserved.