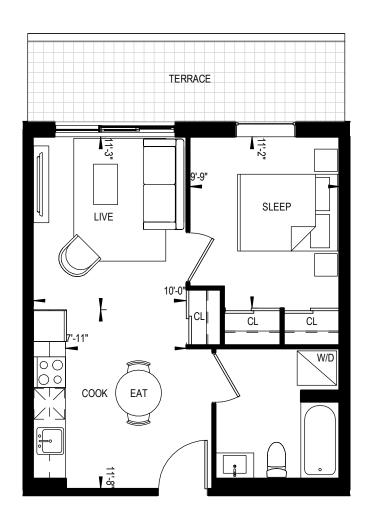

1 BEDROOM 502 Square Feet

1 BEDROOM 503 Square Feet

# WWW.ASSIGNMENTSTORONTO.CA

This plan is not to be scaled and is subject to architectural review and revisions to maintain the high standards of this development without notice. All details are approximate and subject to change without notice in order to comply with building site conditions and municipal, structural and vendor and/or architectural requirements. The location, size and type of windows and exterior building elements such as boriois and terraces, if any, may vary without notice. Purchasers are specifically advised that dimensions and square footages may change on completion of the condominium.