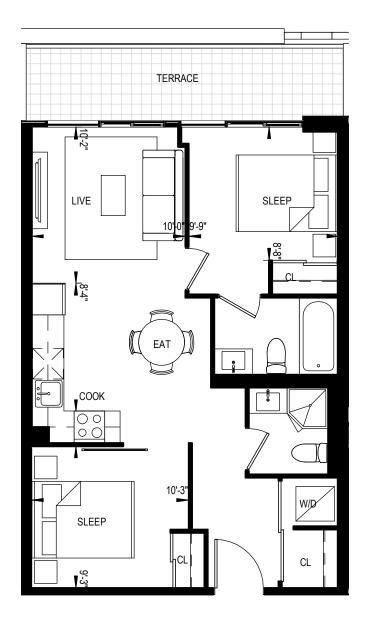

1 BEDROOM + DEN 585 Square Feet

































































This plan is not to be scaled and is subject to architectural review and revisions to maintain the high standards of this development without notice. All details are approximate and subject to change without notice in order to comply with building site conditions and municipal, structural and vendor and/or architectural requirements. The location, size and type of windows and exterior building elements such as boriois and terraces, if any, may vary without notice. Purchasers are specifically advised that dimensions and square footages may change on completion of the condominium.

























2 BEDROOM 632 Square Feet













2 BEDROOM 632 Square Feet



















































2 BEDROOM 670 Square Feet

























2 BEDROOM 670 Square Feet























2 BEDROOM 676 Square Feet





































2 BEDROOM 676 Square Feet



































































2 BEDROOM 732 Square Feet























2 BEDROOM 754 Square Feet











2B-76

2 BEDROOM 754 Square Feet









































2 BEDROOM 763 Square Feet











2 BEDROOM 791 Square Feet



































2 BEDROOM 793 Square Feet













794 Square Feet