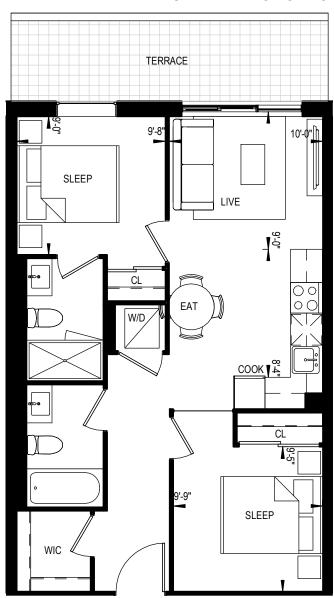

2 BEDROOM 632 Square Feet

2 BEDROOM 632 Square Feet

2 BEDROOM 670 Square Feet

2 BEDROOM 670 Square Feet

2 BEDROOM 676 Square Feet

2 BEDROOM 676 Square Feet

2 BEDROOM 732 Square Feet

2 BEDROOM 754 Square Feet

2B-76

2 BEDROOM 754 Square Feet

2 BEDROOM 763 Square Feet

2 BEDROOM 791 Square Feet

2 BEDROOM 793 Square Feet

794 Square Feet