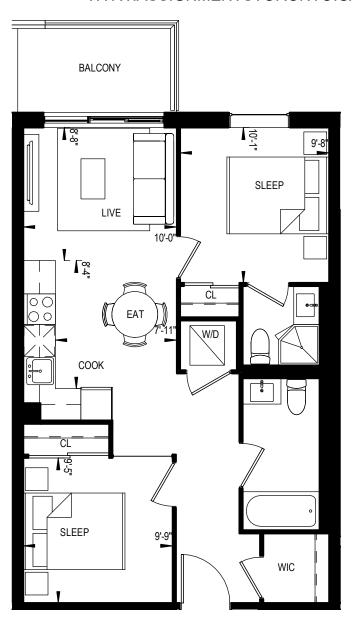

2 BEDROOM 632 Square Feet

2 BEDROOM 632 Square Feet

2 BEDROOM 670 Square Feet

2 BEDROOM 670 Square Feet

2 BEDROOM 676 Square Feet

2 BEDROOM 676 Square Feet

2 BEDROOM 732 Square Feet

2 BEDROOM 754 Square Feet