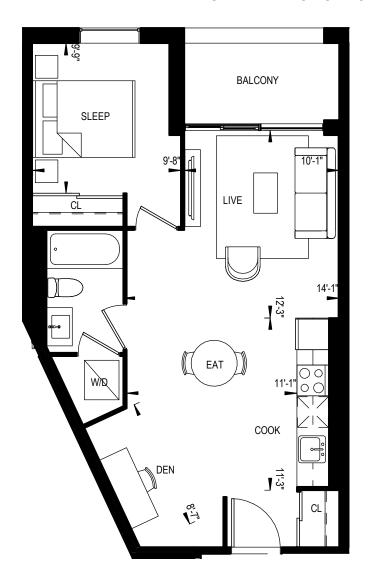

## WWW.ASSIGNMENTSTORONTO.CA

This plan is not to be scaled and is subject to architectural review and revisions to maintain the high standards of this development without notice. All details are approximate and subject to change without notice in order to comply with building site conditions and municipal, structural and vendor and/or architectural requirements. The location, size and type of windows and exterior building elements such as balconaies and terraces, if any, may vary without notice. Purchasers are specifically advised that dimensions and sauare footages may change on completion of the condominium.

1 BEDROOM + DEN 585 Square Feet

This plan is not to be scaled and is subject to architectural review and revisions to maintain the high standards of this development without notice. All details are approximate and subject to change without notice in order to comply with building site conditions and municipal, structural and vendor and/or architectural requirements. The location, size and type of windows and exterior building elements such as boriois and terraces, if any, may vary without notice. Purchasers are specifically advised that dimensions and square footages may change on completion of the condominium.