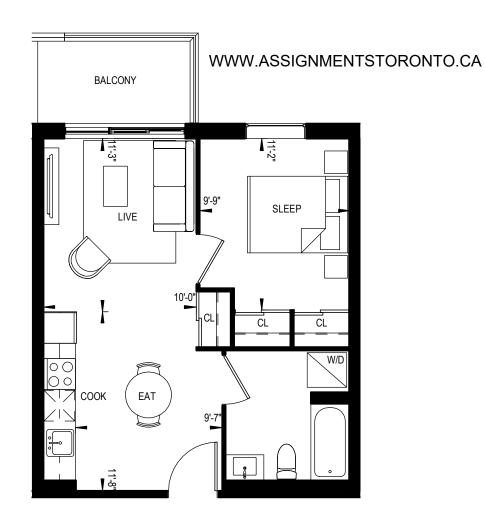

1B-09 1 BEDROOM 512 Square Feet

# BALCONY BALCONY SLEEP COOK COOK

This plan is not to be scaled and is subject to architectural review and revisions to maintain the high standards of this development without notice. All details are approximate and subject to change without notice in order to comply with building site conditions and municipal, structural and vendor and/or architectural requirements. The location, size and type of windows and exterior building elements such as balconies and terraces, if any, may vary without notice. Purchasers are specifically advised that dimensions and square footages may change on completion of the condominium.