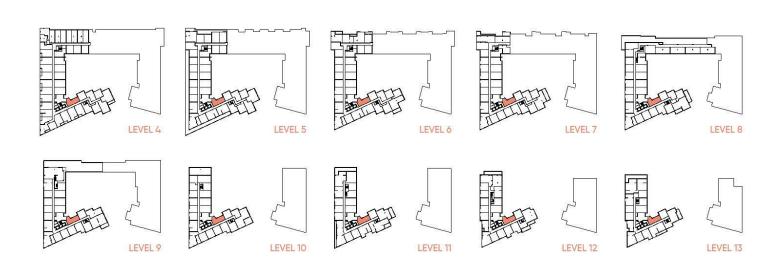

n order to comply with building site conditions and municipal, structural and vendor and/or architectural requirements. The location, size and type of windows and exterior building elements such as balconies and terraces, if any, may vary without notice. Purchasers are specifically advised that dimensions and square footages may change on completion of the condominium.



1 BEDROOM 515 Square Feet

















1 BEDROOM 515 Square Feet























































































1 BEDROOM 559 Square Feet











1 BEDROOM 568 Square Feet

















1 BEDROOM 568 Square Feet





































579 Square Feet













































1B-10 1 BEDROOM 610 Square Feet

## WWW.ASSIGNMENTSTORONTO.CA









This plan is not to be scaled and is subject to architectural review and revisions to maintain the high standards of this development without notice. All details are approximate and subject to change without notice in order to comply with building site conditions and municipal, structural and vendor and/or architectural requirements. The location, size and type of windows and exterior building elements such as balconaies and terraces, if any, may vary without notice. Purchasers are specifically advised that dimensions and sauare footages may change on completion of the condominium.



















1 BEDROOM + DEN 585 Square Feet

































































This plan is not to be scaled and is subject to architectural review and revisions to mai