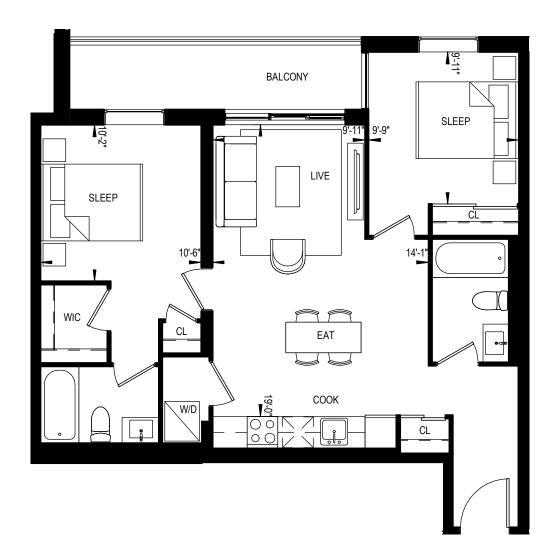

2 BEDROOM 632 Square Feet

2 BEDROOM 632 Square Feet

2 BEDROOM 670 Square Feet

2 BEDROOM 670 Square Feet

2 BEDROOM 676 Square Feet

2 BEDROOM 676 Square Feet

2 BEDROOM 732 Square Feet

2 BEDROOM 754 Square Feet