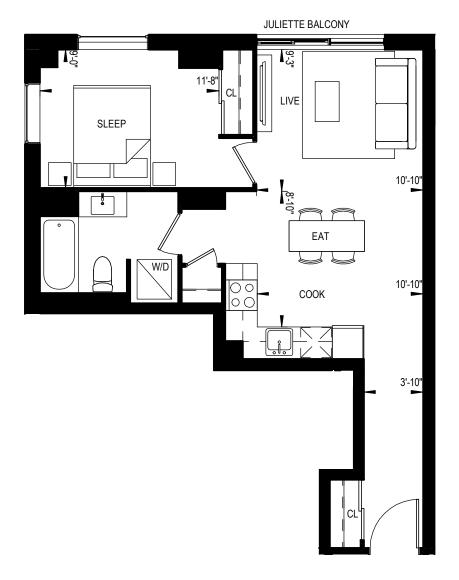

# BALCONY BALCONY SLEEP COOK COOK

This plan is not to be scaled and is subject to architectural review and revisions to maintain the high standards of this development without notice. All details are approximate and subject to change without notice in order to comply with building site conditions and municipal, structural and vendor and/or architectural requirements. The location, size and type of windows and exterior building elements such as balconies and terraces, if any, may vary without notice. Purchasers are specifically advised that dimensions and square footages may change on completion of the condominium.