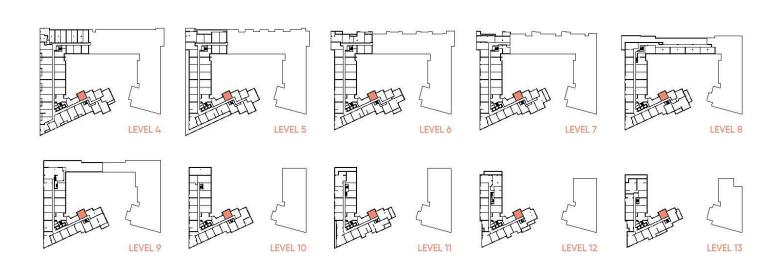

1 BEDROOM 515 Square Feet

1 BEDROOM 515 Square Feet

1 BEDROOM 559 Square Feet

1 BEDROOM 568 Square Feet

1 BEDROOM 568 Square Feet

579 Square Feet

1B-10 1 BEDROOM 610 Square Feet

## WWW.ASSIGNMENTSTORONTO.CA

This plan is not to be scaled and is subject to architectural review and revisions to maintain the high standards of this development without notice. All details are approximate and subject to change without notice in order to comply with building site conditions and municipal, structural and vendor and/or architectural requirements. The location, size and type of windows and exterior building elements such as balconaies and terraces, if any, may vary without notice. Purchasers are specifically advised that dimensions and sauare footages may change on completion of the condominium.