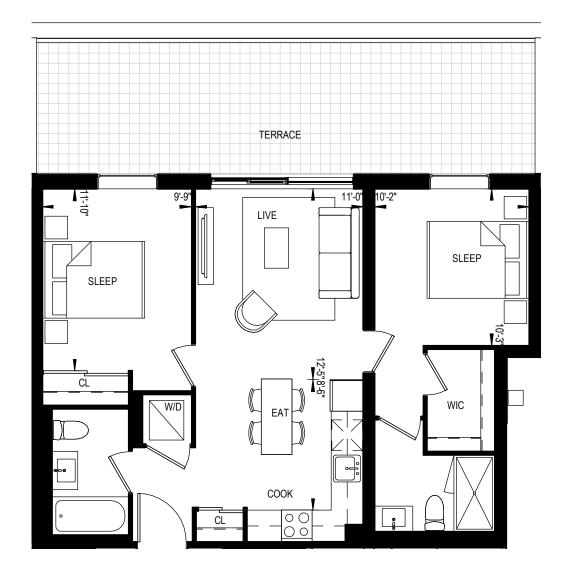

2 BEDROOM 632 Square Feet

2 BEDROOM 632 Square Feet

2 BEDROOM 670 Square Feet

2 BEDROOM 670 Square Feet

2 BEDROOM 676 Square Feet

2 BEDROOM 676 Square Feet

2 BEDROOM 732 Square Feet

2 BEDROOM 754 Square Feet

2B-76

2 BEDROOM 754 Square Feet

2 BEDROOM 763 Square Feet

2 BEDROOM 791 Square Feet

2 BEDROOM 793 Square Feet

794 Square Feet