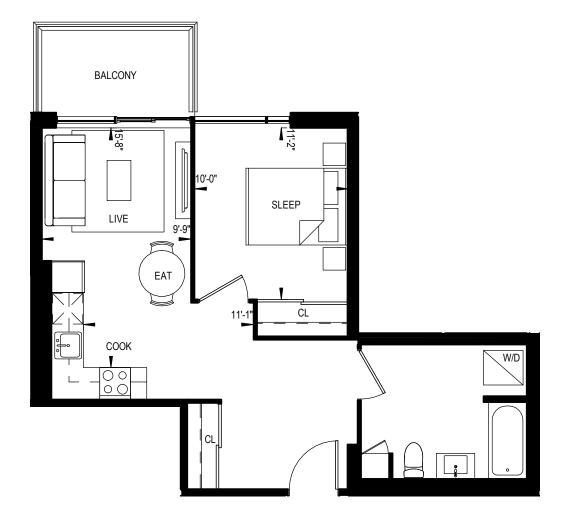

1B-09 1 BEDROOM 512 Square Feet

# BALCONY BALCONY SLEEP COOK COOK

This plan is not to be scaled and is subject to architectural review and revisions to maintain the high standards of this development without notice. All details are approximate and subject to change without notice in order to comply with building site conditions and municipal, structural and vendor and/or architectural requirements. The location, size and type of windows and exterior building elements such as balconies and terraces, if any, may vary without notice. Purchasers are specifically advised that dimensions and square footages may change on completion of the condominium.