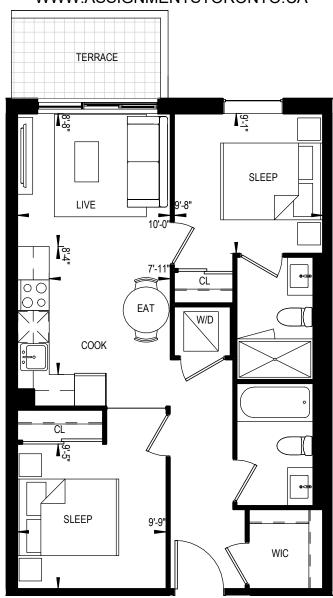

2 BEDROOM 632 Square Feet

2 BEDROOM 632 Square Feet

2 BEDROOM 670 Square Feet

2 BEDROOM 670 Square Feet

2 BEDROOM 676 Square Feet

2 BEDROOM 676 Square Feet

2 BEDROOM 732 Square Feet

2 BEDROOM 754 Square Feet