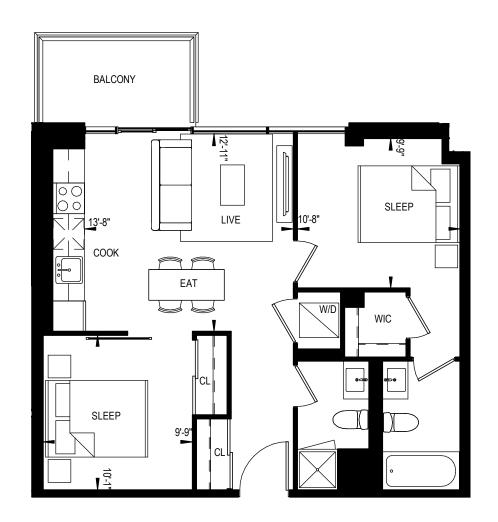

# BALCONY BALCONY SLEEP COOK COOK

This plan is not to be scaled and is subject to architectural review and revisions to maintain the high standards of this development without notice. All details are approximate and subject to change without notice in order to comply with building site conditions and municipal, structural and vendor and/or architectural requirements. The location, size and type of windows and exterior building elements such as balconies and terraces, if any, may vary without notice. Purchasers are specifically advised that dimensions and square footages may change on completion of the condominium.