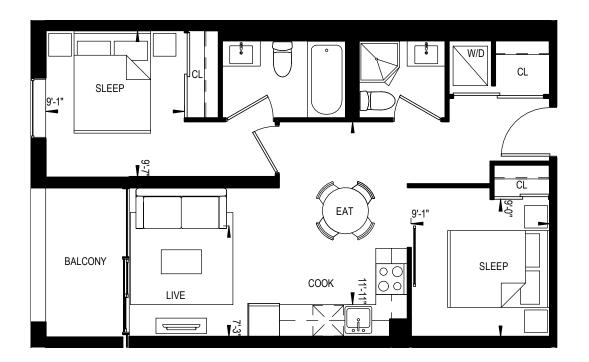

1 BEDROOM 515 Square Feet

1 BEDROOM 515 Square Feet

1 BEDROOM 559 Square Feet

1 BEDROOM 568 Square Feet

1 BEDROOM 568 Square Feet

579 Square Feet

1B-10 1 BEDROOM 610 Square Feet