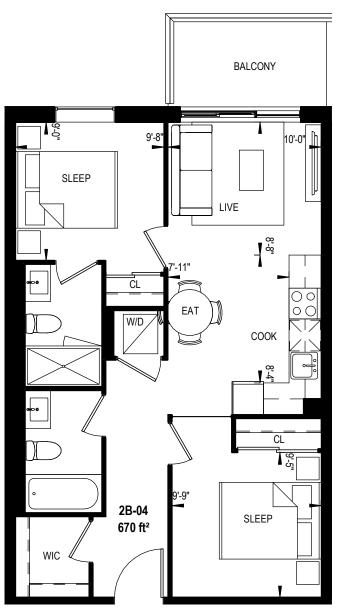

2 BEDROOM 632 Square Feet

2 BEDROOM 632 Square Feet

2 BEDROOM 670 Square Feet

2 BEDROOM 670 Square Feet

2 BEDROOM 676 Square Feet

2 BEDROOM 676 Square Feet

2 BEDROOM 732 Square Feet

2 BEDROOM 754 Square Feet