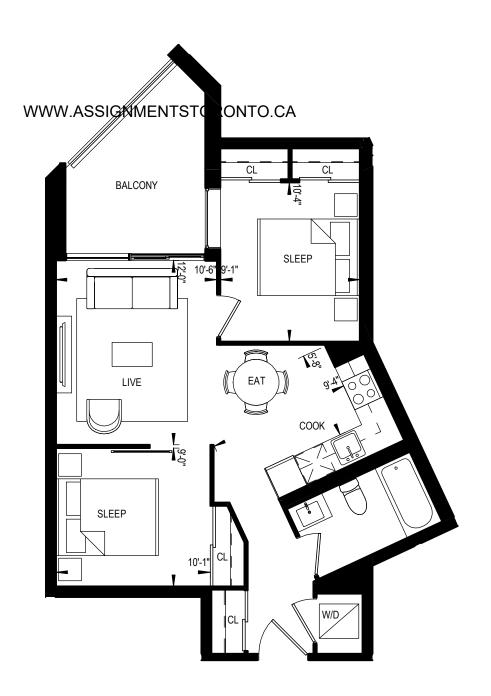

# BALCONY BALCONY SLEEP COOK COOK

This plan is not to be scaled and is subject to architectural review and revisions to maintain the high standards of this development without notice. All details are approximate and subject to change without notice in order to comply with building site conditions and municipal, structural and vendor and/or architectural requirements. The location, size and type of windows and exterior building elements such as balconies and terraces, if any, may vary without notice. Purchasers are specifically advised that dimensions and square footages may change on completion of the condominium.