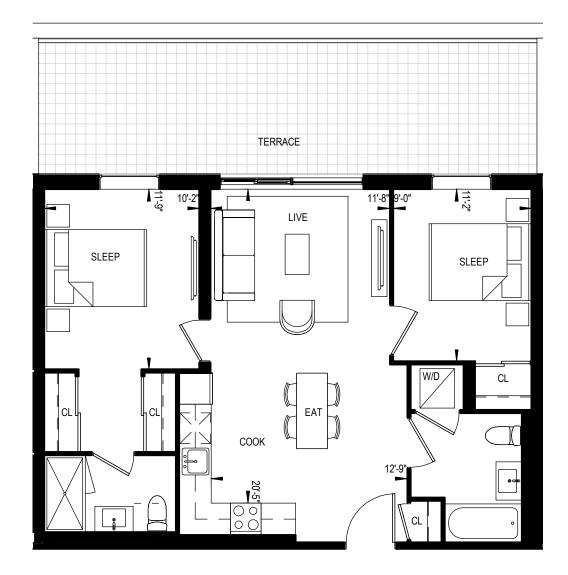

2 BEDROOM 632 Square Feet

2 BEDROOM 632 Square Feet

2 BEDROOM 670 Square Feet

2 BEDROOM 670 Square Feet

2 BEDROOM 676 Square Feet

2 BEDROOM 676 Square Feet

2 BEDROOM 732 Square Feet

2 BEDROOM 754 Square Feet

2B-76

2 BEDROOM 754 Square Feet

2 BEDROOM 763 Square Feet

2 BEDROOM 791 Square Feet

2 BEDROOM 793 Square Feet

794 Square Feet