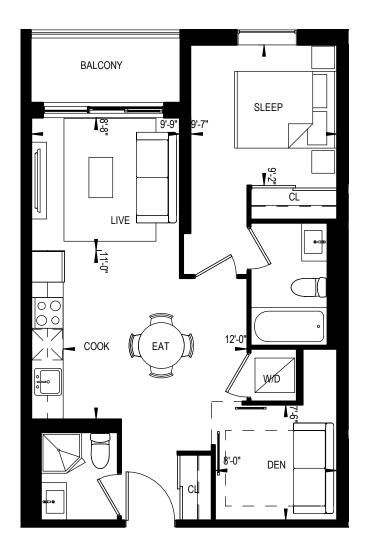

1 BEDROOM + DEN 585 Square Feet

This plan is not to be scaled and is subject to architectural review and revisions to maintain the high standards of this development without notice. All details are approximate and subject to change without notice in order to comply with building site conditions and municipal, structural and vendor and/or architectural requirements. The location, size and type of windows and exterior building elements such as boriois and terraces, if any, may vary without notice. Purchasers are specifically advised that dimensions and square footages may change on completion of the condominium.