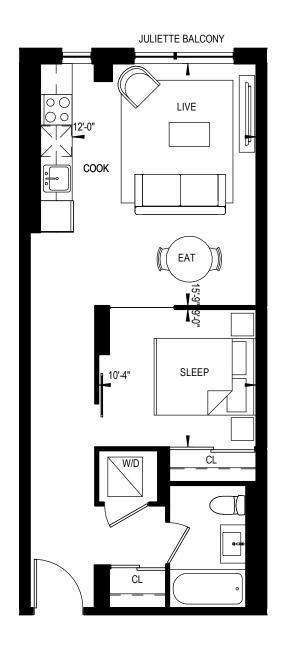

1 BEDROOM 515 Square Feet

1 BEDROOM 515 Square Feet

1 BEDROOM 559 Square Feet

1 BEDROOM 568 Square Feet

1 BEDROOM 568 Square Feet

579 Square Feet

1B-10 1 BEDROOM 610 Square Feet