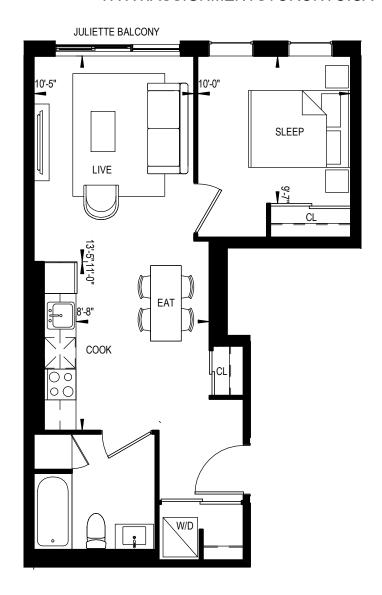

1 BEDROOM 502 Square Feet

1 BEDROOM 503 Square Feet

# WWW.ASSIGNMENTSTORONTO.CA

This plan is not to be scaled and is subject to architectural review and revisions to maintain the high standards of this development without notice. All details are approximate and subject to change without notice in order to comply with building site conditions and municipal, structural and vendor and/or architectural requirements. The location, size and type of windows and exterior building elements such as boriois and terraces, if any, may vary without notice. Purchasers are specifically advised that dimensions and square footages may change on completion of the condominium.