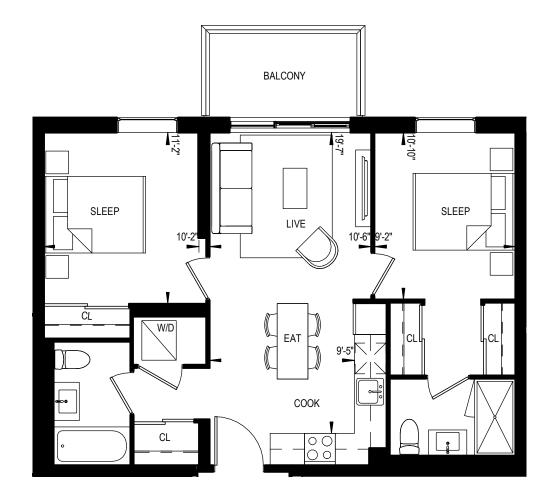

2 BEDROOM 632 Square Feet

2 BEDROOM 632 Square Feet

2 BEDROOM 670 Square Feet

2 BEDROOM 670 Square Feet

2 BEDROOM 676 Square Feet

2 BEDROOM 676 Square Feet

2 BEDROOM 732 Square Feet

2 BEDROOM 754 Square Feet

2B-76

2 BEDROOM 754 Square Feet

2 BEDROOM 763 Square Feet

2 BEDROOM 791 Square Feet

2 BEDROOM 793 Square Feet

794 Square Feet