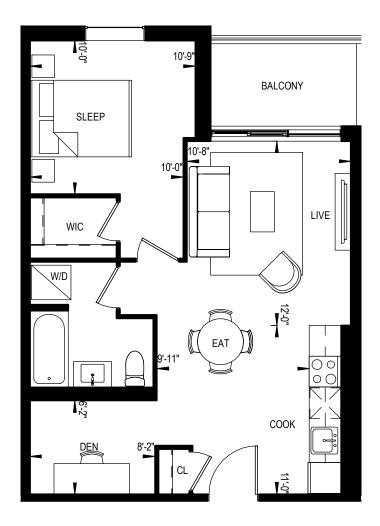

1 BEDROOM + DEN 585 Square Feet

This plan is not to be scaled and is subject to architectural review and revisions to maintain the high standards of this development without notice. All details are approximate and subject to change without notice in order to comply with building site conditions and municipal, structural and vendor and/or architectural requirements. The location, size and type of windows and exterior building elements such as boriois and terraces, if any, may vary without notice. Purchasers are specifically advised that dimensions and square footages may change on completion of the condominium.