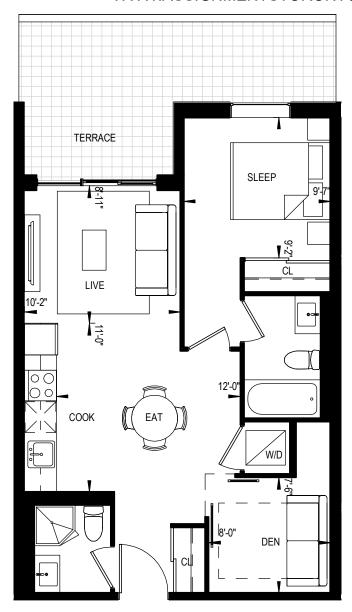

1 BEDROOM + DEN 585 Square Feet

This plan is not to be scaled and is subject to architectural review and revisions to maintain the high standards of this development without notice. All details are approximate and subject to change without notice in order to comply with building site conditions and municipal, structural and vendor and/or architectural requirements. The location, size and type of windows and exterior building elements such as boriois and terraces, if any, may vary without notice. Purchasers are specifically advised that dimensions and square footages may change on completion of the condominium.

# WWW.ASSIGNMENTSTORONTO.CA

This plan is not to be scaled and is subject to architectural review and revisions to maintain the high standards of this development without notice. All details are approximate and subject to change without notice in order to comply with building site conditions and municipal, structural and vendor and/or architectural requirements. The location, size and type of windows and exterior building elements such as boriois and terraces, if any, may vary without notice. Purchasers are specifically advised that dimensions and square footages may change on completion of the condominium.