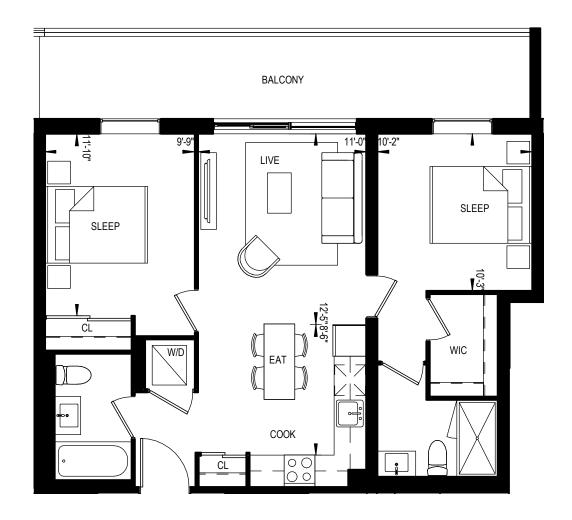

2 BEDROOM 632 Square Feet

2 BEDROOM 632 Square Feet

2 BEDROOM 670 Square Feet

2 BEDROOM 670 Square Feet

2 BEDROOM 676 Square Feet

2 BEDROOM 676 Square Feet

2 BEDROOM 732 Square Feet

2 BEDROOM 754 Square Feet