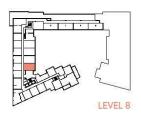

ral review and revisions to maintain the high standards of this development without notice. All details are approximate and subject to change without notice in order to comply with building site conditions and municipal, structural and vendor and/or architectural requirements. The location, size and type of windows and exterior building elements such as boriois and terraces, if any, may vary without notice. Purchasers are specifically advised that dimensions and square footages may change on completion of the condominium.

























2 BEDROOM 632 Square Feet













2 BEDROOM 632 Square Feet



















































2 BEDROOM 670 Square Feet

























2 BEDROOM 670 Square Feet























2 BEDROOM 676 Square Feet





































2 BEDROOM 676 Square Feet



































































2 BEDROOM 732 Square Feet























2 BEDROOM 754 Square Feet











2B-76

2 BEDROOM 754 Square Feet









































2 BEDROOM 763 Square Feet











2 BEDROOM 791 Square Feet



































2 BEDROOM 793 Square Feet













794 Square Feet