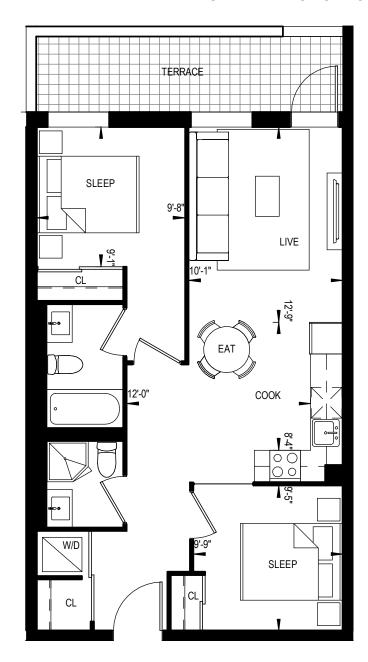

1 BEDROOM 502 Square Feet

1 BEDROOM 503 Square Feet

# WWW.ASSIGNMENTSTORONTO.CA

This plan is not to be scaled and is subject to architectural review and revisions to maintain the high standards of this development without notice. All details are approximate and subject to change without notice in order to comply with building site conditions and municipal, structural and vendor and/or architectural requirements. The location, size and type of windows and exterior building elements such as boriois and terraces, if any, may vary without notice. Purchasers are specifically advised that dimensions and square footages may change on completion of the condominium.