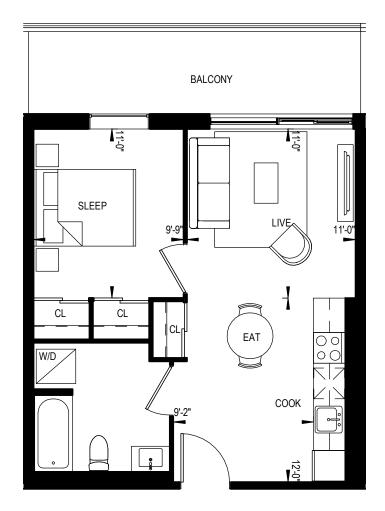

1B-09 1 BEDROOM 512 Square Feet

# BALCONY BALCONY SLEEP COOK COOK

This plan is not to be scaled and is subject to architectural review and revisions to maintain the high standards of this development without notice. All details are approximate and subject to change without notice in order to comply with building site conditions and municipal, structural and vendor and/or architectural requirements. The location, size and type of windows and exterior building elements such as balconies and terraces, if any, may vary without notice. Purchasers are specifically advised that dimensions and square footages may change on completion of the condominium.