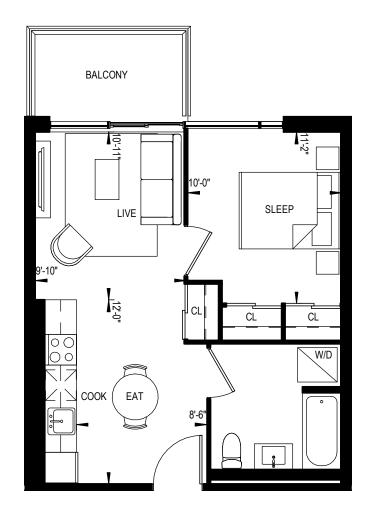

1 BEDROOM 502 Square Feet

1 BEDROOM 503 Square Feet

# WWW.ASSIGNMENTSTORONTO.CA

This plan is not to be scaled and is subject to architectural review and revisions to maintain the high standards of this development without notice. All details are approximate and subject to change without notice in order to comply with building site conditions and municipal, structural and vendor and/or architectural requirements. The location, size and type of windows and exterior building elements such as boriois and terraces, if any, may vary without notice. Purchasers are specifically advised that dimensions and square footages may change on completion of the condominium.