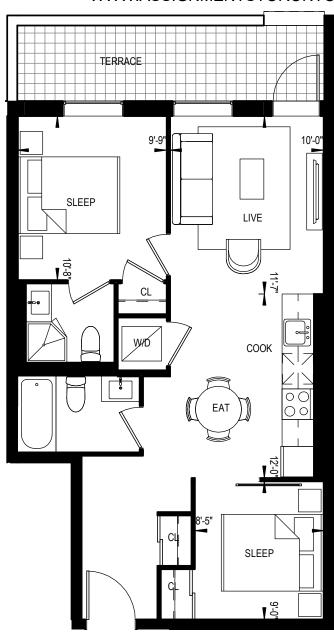

2 BEDROOM 632 Square Feet

2 BEDROOM 632 Square Feet

2 BEDROOM 670 Square Feet

2 BEDROOM 670 Square Feet

2 BEDROOM 676 Square Feet

2 BEDROOM 676 Square Feet

2 BEDROOM 732 Square Feet

2 BEDROOM 754 Square Feet