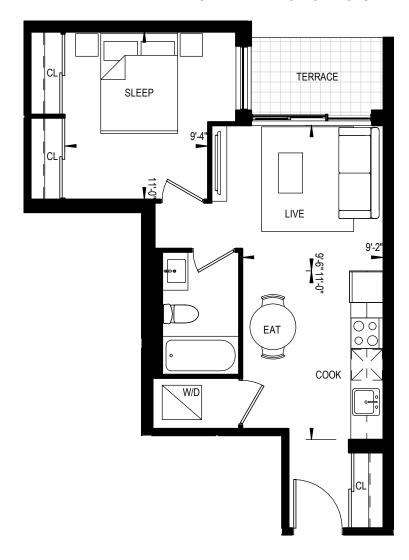

1 BEDROOM 502 Square Feet

1 BEDROOM 503 Square Feet

# WWW.ASSIGNMENTSTORONTO.CA

This plan is not to be scaled and is subject to architectural review and revisions to maintain the high standards of this development without notice. All details are approximate and subject to change without notice in order to comply with building site conditions and municipal, structural and vendor and/or architectural requirements. The location, size and type of windows and exterior building elements such as boriois and terraces, if any, may vary without notice. Purchasers are specifically advised that dimensions and square footages may change on completion of the condominium.