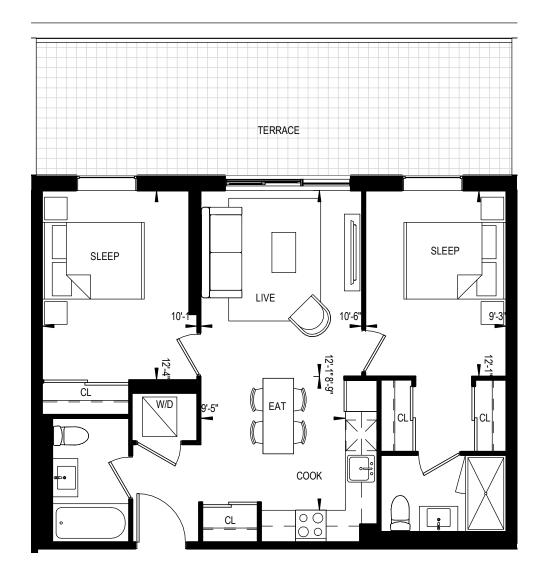

2 BEDROOM 632 Square Feet

2 BEDROOM 632 Square Feet

2 BEDROOM 670 Square Feet

2 BEDROOM 670 Square Feet

2 BEDROOM 676 Square Feet

2 BEDROOM 676 Square Feet

2 BEDROOM 732 Square Feet

2 BEDROOM 754 Square Feet

2B-76

2 BEDROOM 754 Square Feet

2 BEDROOM 763 Square Feet

2 BEDROOM 791 Square Feet

2 BEDROOM 793 Square Feet

794 Square Feet