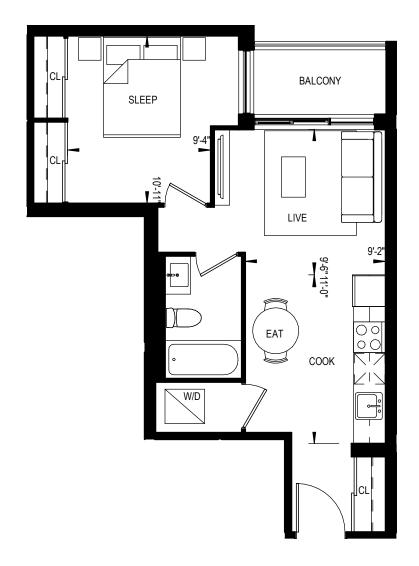

1B-09 1 BEDROOM 512 Square Feet

# BALCONY BALCONY SLEEP COOK COOK

This plan is not to be scaled and is subject to architectural review and revisions to maintain the high standards of this development without notice. All details are approximate and subject to change without notice in order to comply with building site conditions and municipal, structural and vendor and/or architectural requirements. The location, size and type of windows and exterior building elements such as balconies and terraces, if any, may vary without notice. Purchasers are specifically advised that dimensions and square footages may change on completion of the condominium.