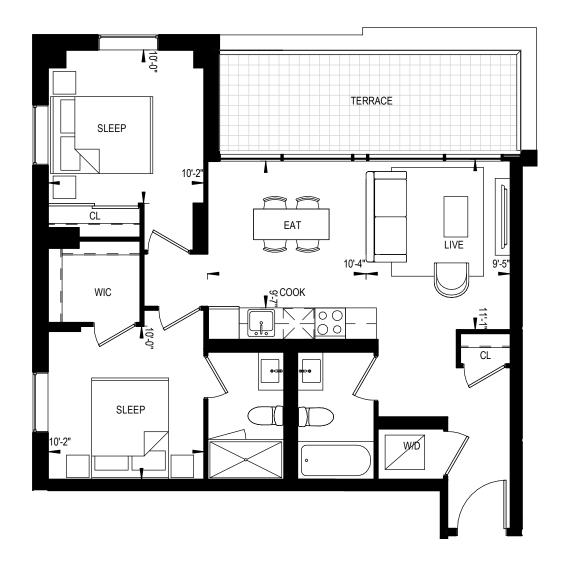

2 BEDROOM 632 Square Feet

2 BEDROOM 632 Square Feet

2 BEDROOM 670 Square Feet

2 BEDROOM 670 Square Feet

2 BEDROOM 676 Square Feet

2 BEDROOM 676 Square Feet

2 BEDROOM 732 Square Feet

2 BEDROOM 754 Square Feet