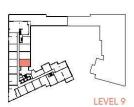

l review and revisions to maintain the high standards of this development without notice. All details are approximate and subject to change without notice in order to comply with building site conditions and municipal, structural and vendor and/or architectural requirements. The location, size and type of windows and exterior building elements such as boriois and terraces, if any, may vary without notice. Purchasers are specifically advised that dimensions and square footages may change on completion of the condominium.

























2 BEDROOM 632 Square Feet













2 BEDROOM 632 Square Feet



















































2 BEDROOM 670 Square Feet

























2 BEDROOM 670 Square Feet























2 BEDROOM 676 Square Feet





































2 BEDROOM 676 Square Feet



































































2 BEDROOM 732 Square Feet























2 BEDROOM 754 Square Feet











2B-76

2 BEDROOM 754 Square Feet









































2 BEDROOM 763 Square Feet











2 BEDROOM 791 Square Feet



































2 BEDROOM 793 Square Feet













794 Square Feet