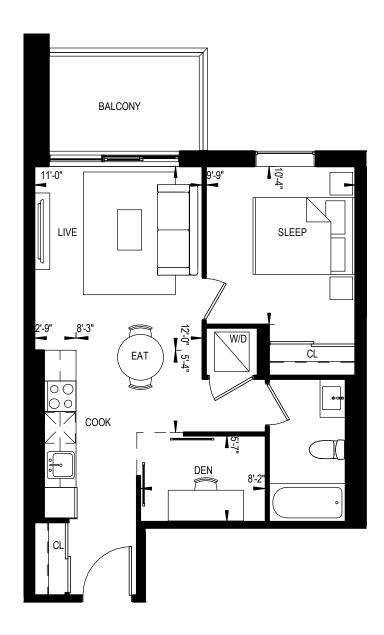

1 BEDROOM + DEN 585 Square Feet

This plan is not to be scaled and is subject to architectural review and revisions to maintain the high standards of this development without notice. All details are approximate and subject to change without notice in order to comply with building site conditions and municipal, structural and vendor and/or architectural requirements. The location, size and type of windows and exterior building elements such as boriois and terraces, if any, may vary without notice. Purchasers are specifically advised that dimensions and square footages may change on completion of the condominium.