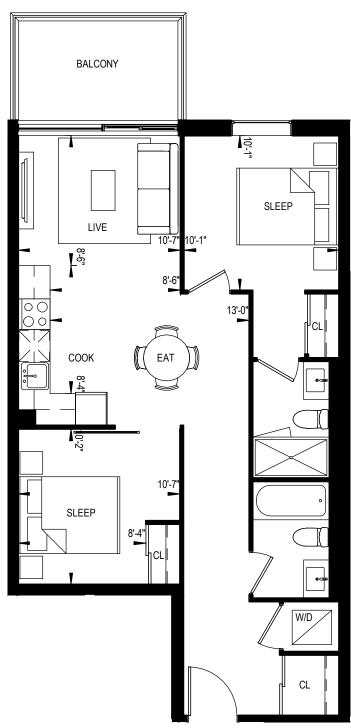

# BALCONY BALCONY SLEEP COOK COOK

This plan is not to be scaled and is subject to architectural review and revisions to maintain the high standards of this development without notice. All details are approximate and subject to change without notice in order to comply with building site conditions and municipal, structural and vendor and/or architectural requirements. The location, size and type of windows and exterior building elements such as balconies and terraces, if any, may vary without notice. Purchasers are specifically advised that dimensions and square footages may change on completion of the condominium.