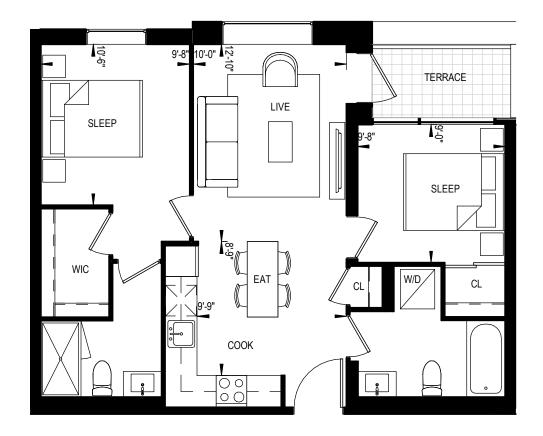

1 BEDROOM + DEN 585 Square Feet

This plan is not to be scaled and is subject to architectural review and revisions to maintain the high standards of this development without notice. All details are approximate and subject to change without notice in order to comply with building site conditions and municipal, structural and vendor and/or architectural requirements. The location, size and type of windows and exterior building elements such as boriois and terraces, if any, may vary without notice. Purchasers are specifically advised that dimensions and square footages may change on completion of the condominium.