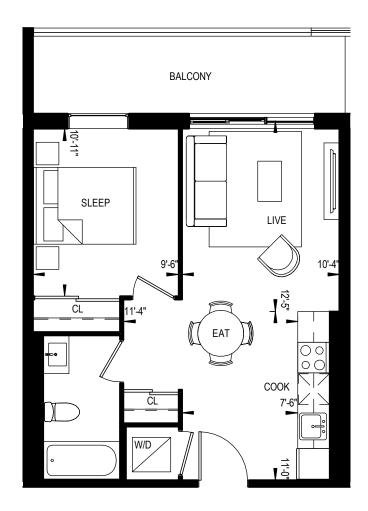

# BALCONY BALCONY SLEEP COOK COOK

This plan is not to be scaled and is subject to architectural review and revisions to maintain the high standards of this development without notice. All details are approximate and subject to change without notice in order to comply with building site conditions and municipal, structural and vendor and/or architectural requirements. The location, size and type of windows and exterior building elements such as balconies and terraces, if any, may vary without notice. Purchasers are specifically advised that dimensions and square footages may change on completion of the condominium.