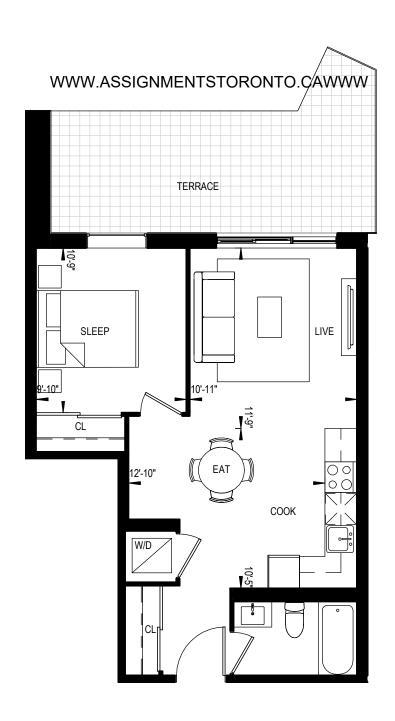

1 BEDROOM 502 Square Feet

1 BEDROOM 503 Square Feet

# WWW.ASSIGNMENTSTORONTO.CA

This plan is not to be scaled and is subject to architectural review and revisions to maintain the high standards of this development without notice. All details are approximate and subject to change without notice in order to comply with building site conditions and municipal, structural and vendor and/or architectural requirements. The location, size and type of windows and exterior building elements such as boriois and terraces, if any, may vary without notice. Purchasers are specifically advised that dimensions and square footages may change on completion of the condominium.