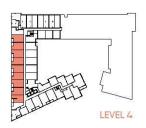

2 BEDROOM 632 Square Feet

2 BEDROOM 632 Square Feet

2 BEDROOM 670 Square Feet

2 BEDROOM 670 Square Feet

2 BEDROOM 676 Square Feet

2 BEDROOM 676 Square Feet

2 BEDROOM 732 Square Feet

2 BEDROOM 754 Square Feet