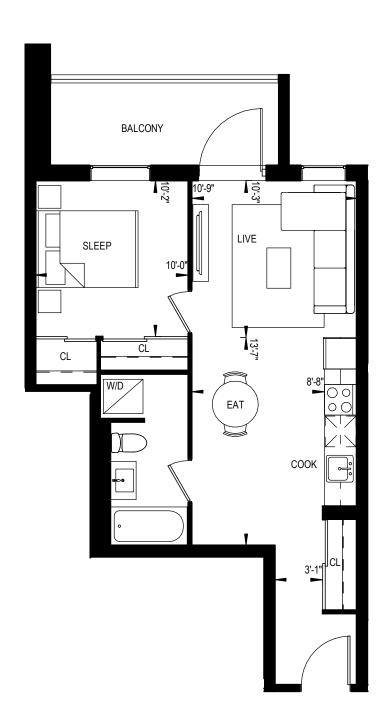

1B-09 1 BEDROOM 512 Square Feet

# BALCONY BALCONY SLEEP COOK COOK

This plan is not to be scaled and is subject to architectural review and revisions to maintain the high standards of this development without notice. All details are approximate and subject to change without notice in order to comply with building site conditions and municipal, structural and vendor and/or architectural requirements. The location, size and type of windows and exterior building elements such as balconies and terraces, if any, may vary without notice. Purchasers are specifically advised that dimensions and square footages may change on completion of the condominium.