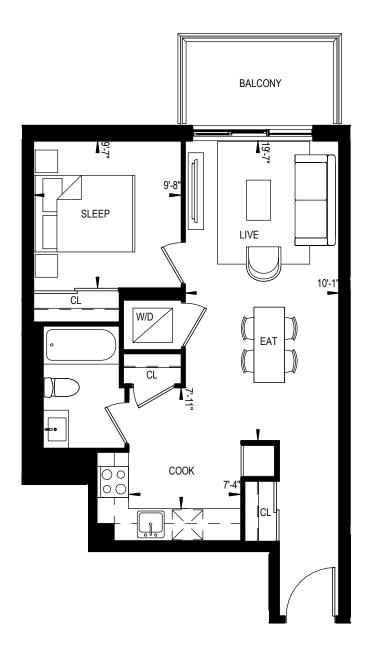

1 BEDROOM 502 Square Feet

1 BEDROOM 503 Square Feet

# WWW.ASSIGNMENTSTORONTO.CA

This plan is not to be scaled and is subject to architectural review and revisions to maintain the high standards of this development without notice. All details are approximate and subject to change without notice in order to comply with building site conditions and municipal, structural and vendor and/or architectural requirements. The location, size and type of windows and exterior building elements such as boriois and terraces, if any, may vary without notice. Purchasers are specifically advised that dimensions and square footages may change on completion of the condominium.