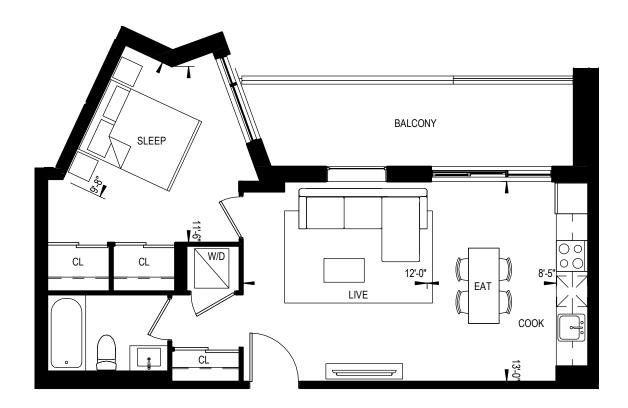

1 BEDROOM + DEN 585 Square Feet

This plan is not to be scaled and is subject to architectural review and revisions to maintain the high standards of this development without notice. All details are approximate and subject to change without notice in order to comply with building site conditions and municipal, structural and vendor and/or architectural requirements. The location, size and type of windows and exterior building elements such as boriois and terraces, if any, may vary without notice. Purchasers are specifically advised that dimensions and square footages may change on completion of the condominium.