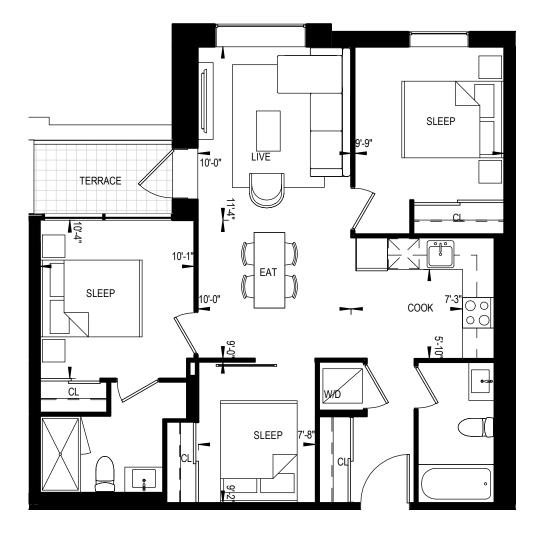

2 BEDROOM 632 Square Feet

2 BEDROOM 632 Square Feet

2 BEDROOM 670 Square Feet

2 BEDROOM 670 Square Feet

2 BEDROOM 676 Square Feet

2 BEDROOM 676 Square Feet

2 BEDROOM 732 Square Feet

2 BEDROOM 754 Square Feet