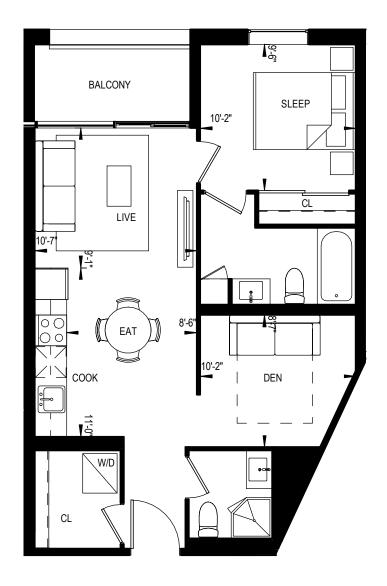

1 BEDROOM + DEN 585 Square Feet

This plan is not to be scaled and is subject to architectural review and revisions to maintain the high standards of this development without notice. All details are approximate and subject to change without notice in order to comply with building site conditions and municipal, structural and vendor and/or architectural requirements. The location, size and type of windows and exterior building elements such as boriois and terraces, if any, may vary without notice. Purchasers are specifically advised that dimensions and square footages may change on completion of the condominium.

## WWW.ASSIGNMENTSTORONTO.CA

This plan is not to be scaled and is subject to architectural review and revisions to maintain the high standards of this development without notice. All details are approximate and subject to change without notice in order to comply with building site conditions and municipal, structural and vendor and/or architectural requirements. The location, size and type of windows and exterior building elements such as balconaies and terraces, if any, may vary without notice. Purchasers are specifically advised that dimensions and sauare footages may change on completion of the condominium.