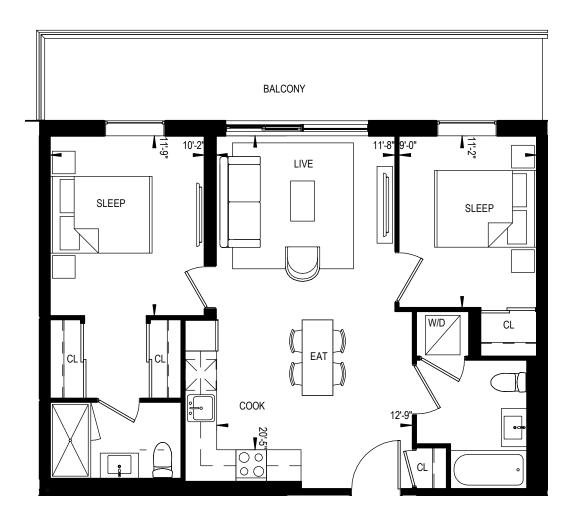

2 BEDROOM 632 Square Feet

2 BEDROOM 632 Square Feet

2 BEDROOM 670 Square Feet

2 BEDROOM 670 Square Feet

2 BEDROOM 676 Square Feet

2 BEDROOM 676 Square Feet

2 BEDROOM 732 Square Feet

2 BEDROOM 754 Square Feet

2B-76

2 BEDROOM 754 Square Feet

2 BEDROOM 763 Square Feet

2 BEDROOM 791 Square Feet

2 BEDROOM 793 Square Feet

794 Square Feet