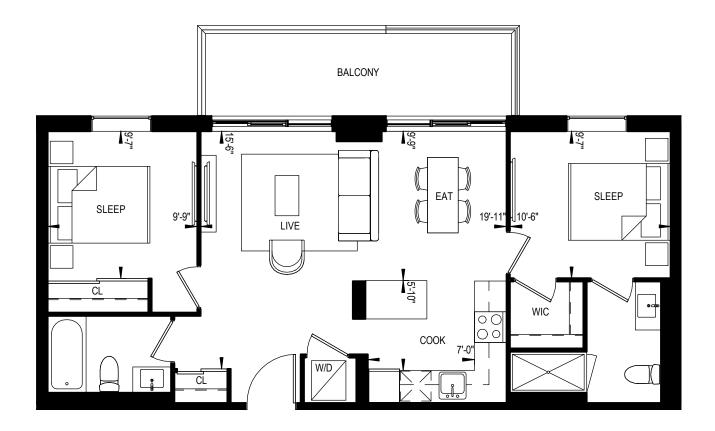

2 BEDROOM 632 Square Feet

2 BEDROOM 632 Square Feet

2 BEDROOM 670 Square Feet

2 BEDROOM 670 Square Feet

2 BEDROOM 676 Square Feet

2 BEDROOM 676 Square Feet

2 BEDROOM 732 Square Feet

2 BEDROOM 754 Square Feet

2B-76

2 BEDROOM 754 Square Feet

2 BEDROOM 763 Square Feet

2 BEDROOM 791 Square Feet

2 BEDROOM 793 Square Feet

794 Square Feet