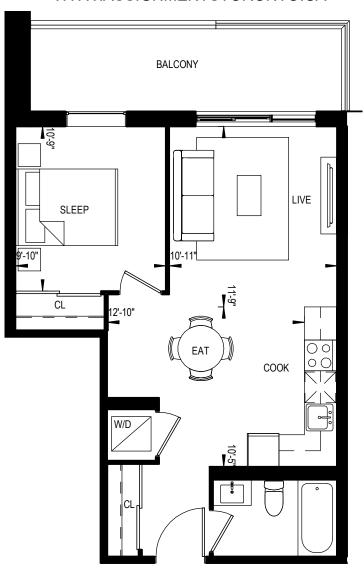

# BALCONY BALCONY SLEEP COOK COOK

This plan is not to be scaled and is subject to architectural review and revisions to maintain the high standards of this development without notice. All details are approximate and subject to change without notice in order to comply with building site conditions and municipal, structural and vendor and/or architectural requirements. The location, size and type of windows and exterior building elements such as balconies and terraces, if any, may vary without notice. Purchasers are specifically advised that dimensions and square footages may change on completion of the condominium.

1 BEDROOM 515 Square Feet

1 BEDROOM 515 Square Feet

1 BEDROOM 559 Square Feet

1 BEDROOM 568 Square Feet

1 BEDROOM 568 Square Feet

579 Square Feet

1B-10 1 BEDROOM 610 Square Feet