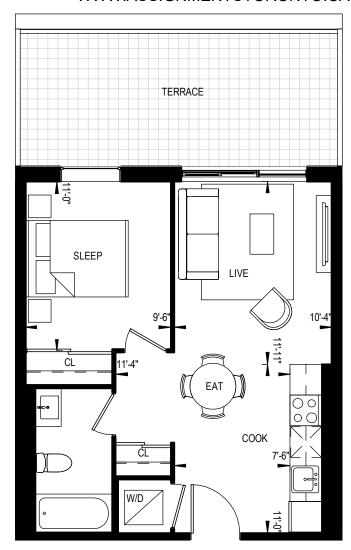

1 BEDROOM 502 Square Feet

1 BEDROOM 503 Square Feet

# WWW.ASSIGNMENTSTORONTO.CA

This plan is not to be scaled and is subject to architectural review and revisions to maintain the high standards of this development without notice. All details are approximate and subject to change without notice in order to comply with building site conditions and municipal, structural and vendor and/or architectural requirements. The location, size and type of windows and exterior building elements such as boriois and terraces, if any, may vary without notice. Purchasers are specifically advised that dimensions and square footages may change on completion of the condominium.