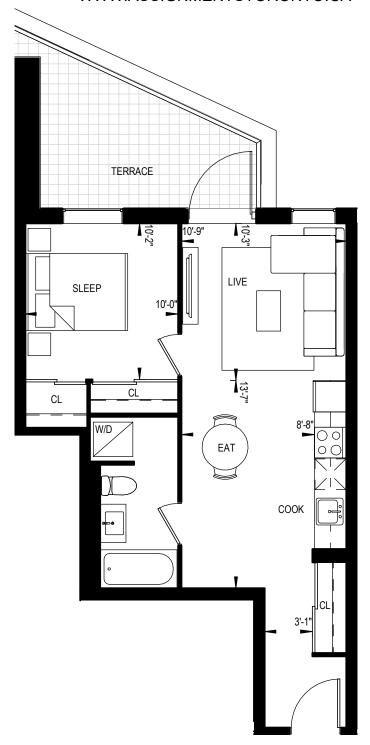

# BALCONY BALCONY SLEEP COOK COOK

This plan is not to be scaled and is subject to architectural review and revisions to maintain the high standards of this development without notice. All details are approximate and subject to change without notice in order to comply with building site conditions and municipal, structural and vendor and/or architectural requirements. The location, size and type of windows and exterior building elements such as balconies and terraces, if any, may vary without notice. Purchasers are specifically advised that dimensions and square footages may change on completion of the condominium.