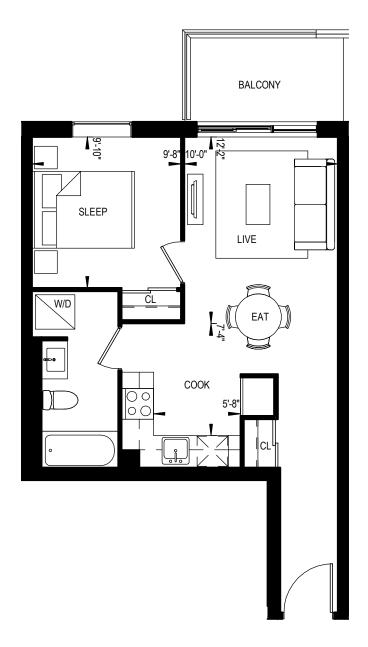

# BALCONY BALCONY SLEEP COOK COOK

This plan is not to be scaled and is subject to architectural review and revisions to maintain the high standards of this development without notice. All details are approximate and subject to change without notice in order to comply with building site conditions and municipal, structural and vendor and/or architectural requirements. The location, size and type of windows and exterior building elements such as balconies and terraces, if any, may vary without notice. Purchasers are specifically advised that dimensions and square footages may change on completion of the condominium.