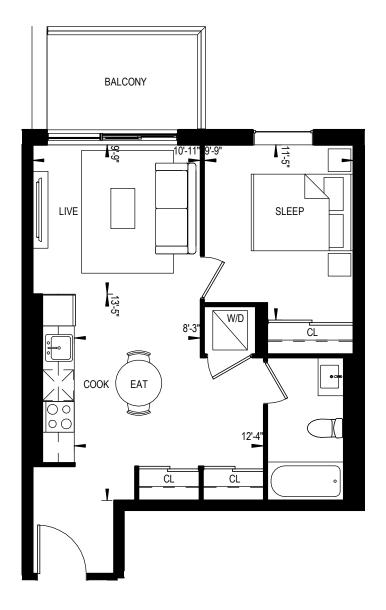

1 BEDROOM 502 Square Feet

1 BEDROOM 503 Square Feet

# WWW.ASSIGNMENTSTORONTO.CA

This plan is not to be scaled and is subject to architectural review and revisions to maintain the high standards of this development without notice. All details are approximate and subject to change without notice in order to comply with building site conditions and municipal, structural and vendor and/or architectural requirements. The location, size and type of windows and exterior building elements such as boriois and terraces, if any, may vary without notice. Purchasers are specifically advised that dimensions and square footages may change on completion of the condominium.