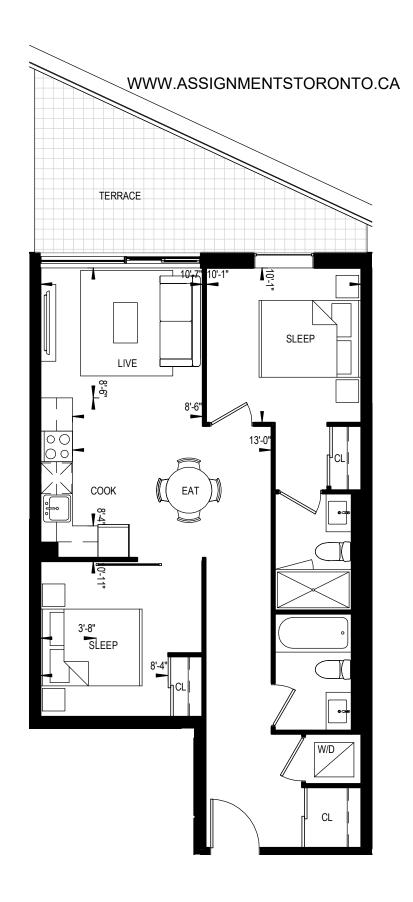

2B-76

2 BEDROOM 754 Square Feet

2 BEDROOM 763 Square Feet

2 BEDROOM 791 Square Feet

2 BEDROOM 793 Square Feet

794 Square Feet