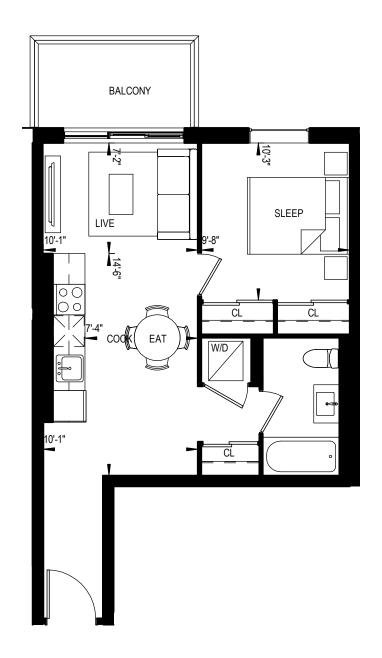

1B-09 1 BEDROOM 512 Square Feet

# BALCONY BALCONY SLEEP COOK COOK

This plan is not to be scaled and is subject to architectural review and revisions to maintain the high standards of this development without notice. All details are approximate and subject to change without notice in order to comply with building site conditions and municipal, structural and vendor and/or architectural requirements. The location, size and type of windows and exterior building elements such as balconies and terraces, if any, may vary without notice. Purchasers are specifically advised that dimensions and square footages may change on completion of the condominium.