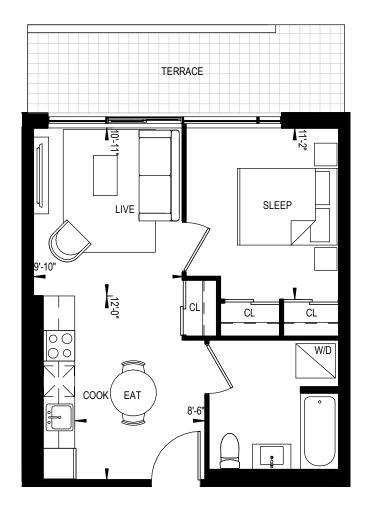

1 BEDROOM 502 Square Feet

1 BEDROOM 503 Square Feet

# WWW.ASSIGNMENTSTORONTO.CA

This plan is not to be scaled and is subject to architectural review and revisions to maintain the high standards of this development without notice. All details are approximate and subject to change without notice in order to comply with building site conditions and municipal, structural and vendor and/or architectural requirements. The location, size and type of windows and exterior building elements such as boriois and terraces, if any, may vary without notice. Purchasers are specifically advised that dimensions and square footages may change on completion of the condominium.