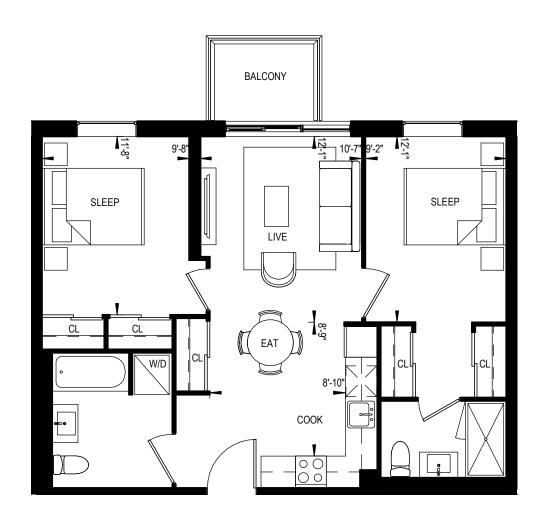

2 BEDROOM 632 Square Feet

2 BEDROOM 632 Square Feet

2 BEDROOM 670 Square Feet

2 BEDROOM 670 Square Feet

2 BEDROOM 676 Square Feet

2 BEDROOM 676 Square Feet

2 BEDROOM 732 Square Feet

2 BEDROOM 754 Square Feet