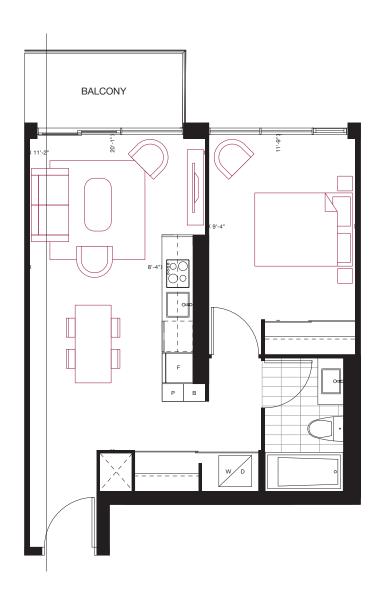

#### B5 5

1 BEDROOM + DEN

675 sq.ft.

55 sq.ft. Balcony

18 19

03 02 01

16 17

#### 1 BEDROOM + DEN **680 sq.ft.** 55 sq.ft. Balcony

FLOORS 2-7 / FLOOR 2 SHOWN

**B7** 

1 BEDROOM + DEN **710 sq.ft.** 40 sq.ft. Balcony

10

09

80

07