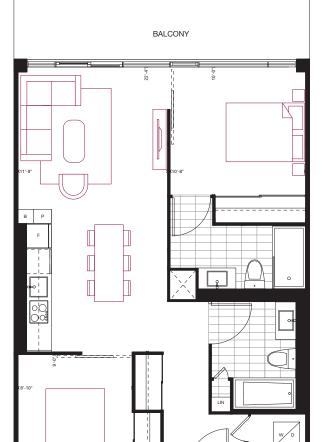

#### B5 5

1 BEDROOM + DEN

675 sq.ft.

55 sq.ft. Balcony

18 19

03 02 01

16 17