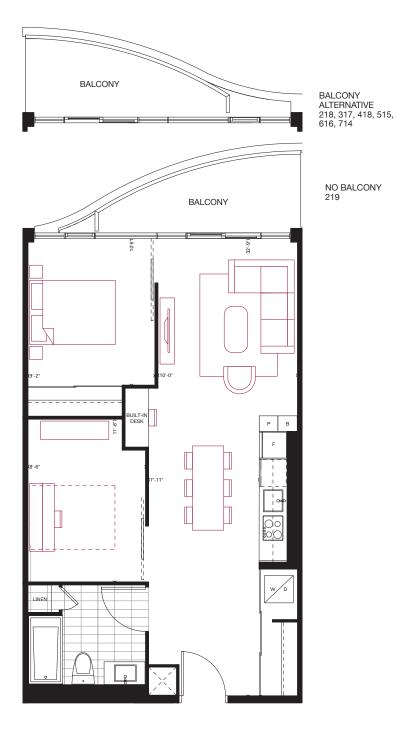

### 1 BEDROOM 520 sq.ft. 45 sq.ft. Balcony









## 1 BEDROOM 535 sq.ft. 45 sq.ft. Balcony





FLOORS 3-4 / FLOOR 3 SHOWN









FLOORS 3-5 / FLOOR 3 SHOWN



# 1 BEDROOM 730 sq.ft. 175 sq.ft. Terrace







### **B**1

1 BEDROOM + DEN **545 sq.ft.** 90 sq.ft. Terrace







#### **B3**

#### 1 BEDROOM + DEN **620 sq.ft.**





FLOORS 2-7 / FLOOR 2 SHOWN



#### B5 5

1 BEDROOM + DEN

675 sq.ft.

55 sq.ft. Balcony





18 19

03 02 01

16 17





#### 1 BEDROOM + DEN **680 sq.ft.** 55 sq.ft. Balcony





FLOORS 2-7 / FLOOR 2 SHOWN



**B7** 

1 BEDROOM + DEN **710 sq.ft.** 40 sq.ft. Balcony







10

09

80

07

04 03

05

06

# 2 BEDROOM 675 sq.ft.







## **C3** 69

#### 2 BEDROOM **690 sq.ft.**







2 BEDROOM 710 sq.ft. 50 sq.ft. Balcony





#### 2 BEDROOM 715 sq.ft.





FLOOR 2



# **C** 7 725

#### 2 BEDROOM **725 sq.ft.**





Furniture not included. Actual floor area may differ from stated floor area; see APS for details. Keyplans are for location only. Suite numbering and balcony locations may change between floors. Floorplans may be mirrored in building. All prices, sizes and specifications are subject to change without notice. E.&O.E



# 2 BEDROOM 765 sq.ft. 65 sq.ft. Balcony



NO BALCONY 201



FLOORS 2-5 / FLOOR 2 SHOWN



2 BEDROOM

#### 765 sq.ft.

115 sq.ft. Ba