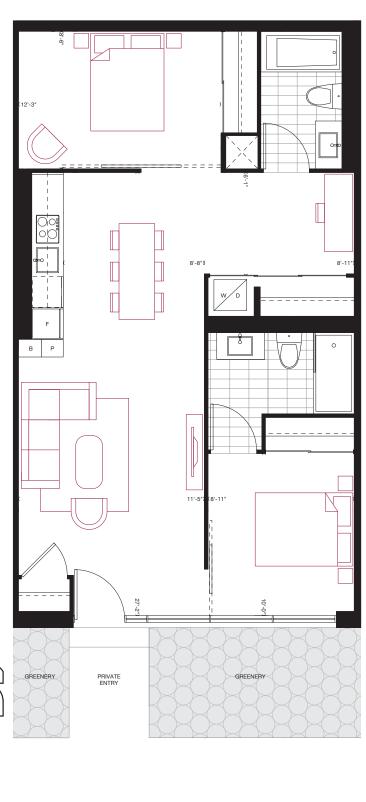

#### 1 BEDROOM + DEN **680 sq.ft.** 55 sq.ft. Balcony

FLOORS 2-7 / FLOOR 2 SHOWN

**B7** 

1 BEDROOM + DEN **710 sq.ft.** 40 sq.ft. Balcony

10

09

80

07

04 03

05

06