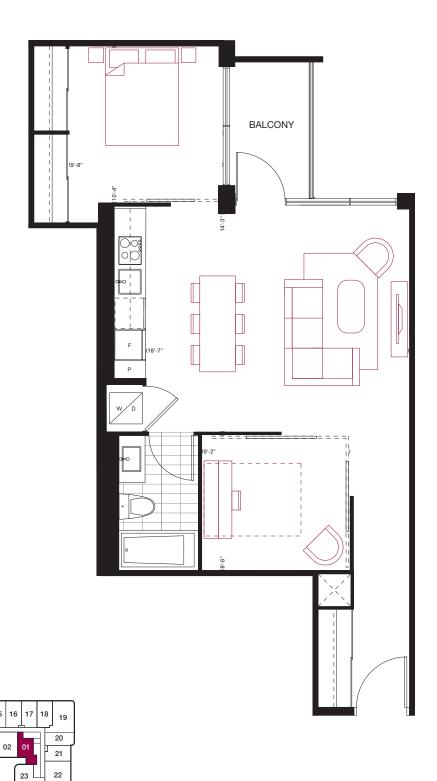

## 1 BEDROOM 535 sq.ft. 45 sq.ft. Balcony

FLOORS 3-4 / FLOOR 3 SHOWN

FLOORS 3-5 / FLOOR 3 SHOWN