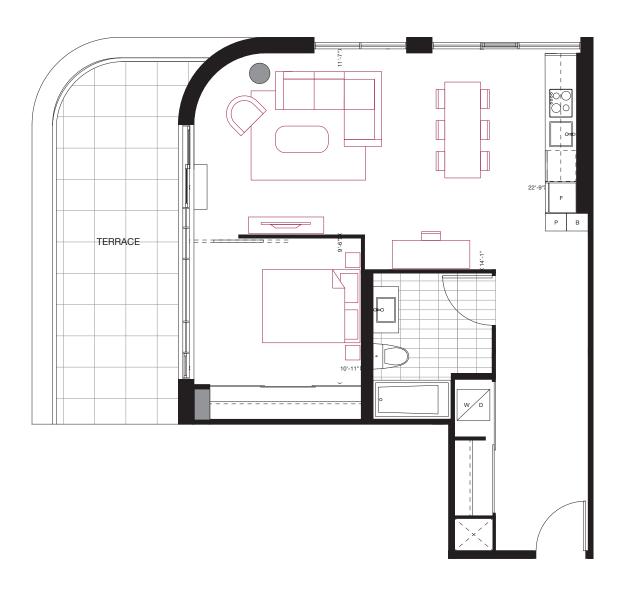

#### 2 BEDROOM **690 sq.ft.**

2 BEDROOM 710 sq.ft. 50 sq.ft. Balcony

#### 2 BEDROOM 715 sq.ft.

FLOOR 2