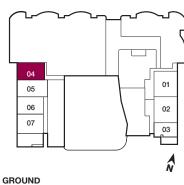

### 1 BEDROOM 520 sq.ft. 45 sq.ft. Balcony









## 1 BEDROOM 535 sq.ft. 45 sq.ft. Balcony





FLOORS 3-4 / FLOOR 3 SHOWN









FLOORS 3-5 / FLOOR 3 SHOWN



# 1 BEDROOM 730 sq.ft. 175 sq.ft. Terrace







### **B**1

1 BEDROOM + DEN **545 sq.ft.** 90 sq.ft. Terrace







#### **B3**

#### 1 BEDROOM + DEN **620 sq.ft.**





FLOORS 2-7 / FLOOR 2 SHOWN



#### B5 5

1 BEDROOM + DEN

675 sq.ft.

55 sq.ft. Balcony





18 19

03 02 01

16 17





#### 1 BEDROOM + DEN **680 sq.ft.** 55 sq.ft. Balcony





FLOORS 2-7 / FLOOR 2 SHOWN



**B7** 

1 BEDROOM + DEN **710 sq.ft.** 40 sq.ft. Balcony







10

09

80

07

04 03

05

06

# 2 BEDROOM 675 sq.ft.







## **C3** 69

#### 2 BEDROOM **690 sq.ft.**







2 BEDROOM 710 sq.ft. 50 sq.ft. Balcony





#### 2 BEDROOM 715 sq.ft.





FLOOR 2



# **C** 7 725

#### 2 BEDROOM **725 sq.ft.**





Furniture not included. Actual floor area may differ from stated floor area; see APS for details. Keyplans are for location only. Suite numbering and balcony locations may change between floors. Floorplans may be mirrored in building. All prices, sizes and specifications are subject to change without notice. E.&O.E



# 2 BEDROOM 765 sq.ft. 65 sq.ft. Balcony



NO BALCONY 201



FLOORS 2-5 / FLOOR 2 SHOWN



2 BEDROOM

#### 765 sq.ft.

115 sq.ft. Balcony 65 sq.ft. Balcony (Alternative)



BALCONY ALTERNATIVE 303, 403, 503, 601, 702



NO BALCONY 202, 203



12 13 14 15 16 17 18 19 20 21 27 09 22 80 05