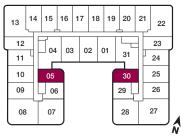

#### 2 BEDROOM **690 sq.ft.**

2 BEDROOM 710 sq.ft. 50 sq.ft. Balcony

#### 2 BEDROOM 715 sq.ft.

FLOOR 2