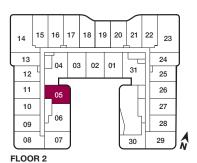

#### B5 5

1 BEDROOM + DEN

675 sq.ft.

55 sq.ft. Balcony

18 19

03 02 01

16 17

#### 1 BEDROOM + DEN **680 sq.ft.** 55 sq.ft. Balcony

FLOORS 2-7 / FLOOR 2 SHOWN

**B7** 

1 BEDROOM + DEN **710 sq.ft.** 40 sq.ft. Balcony

10

09

80

07

04 03

05

06