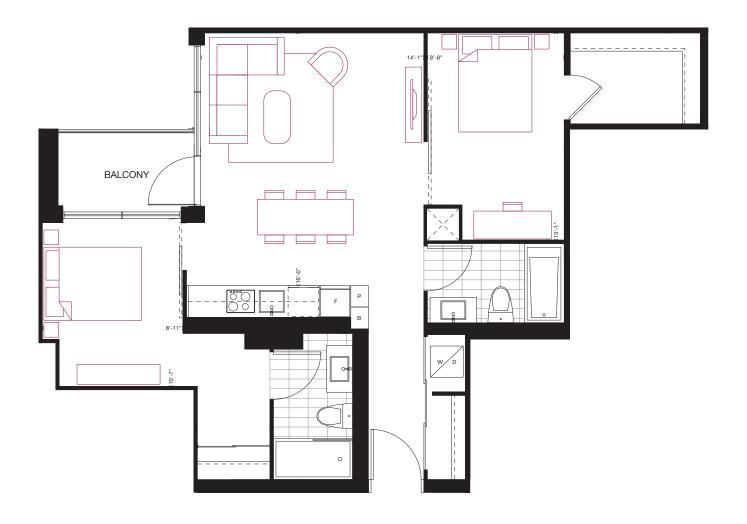

#### 765 sq.ft.

115 sq.ft. Balcony 65 sq.ft. Balcony (Alternative)

BALCONY ALTERNATIVE 303, 403, 503, 601, 702

NO BALCONY 202, 203

12 13 14 15 16 17 18 19 20 21 27 09 22 80 05 26 23 25 24

FLOOR 6-7 / FLOOR 6 SHOWN