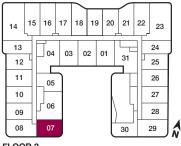

#### B5 5

1 BEDROOM + DEN

675 sq.ft.

55 sq.ft. Balcony

18 19

03 02 01

16 17

#### 1 BEDROOM + DEN **680 sq.ft.** 55 sq.ft. Balcony

FLOORS 2-7 / FLOOR 2 SHOWN

**B7** 

1 BEDROOM + DEN **710 sq.ft.** 40 sq.ft. Balcony

10

09

80

07

04 03

05

06