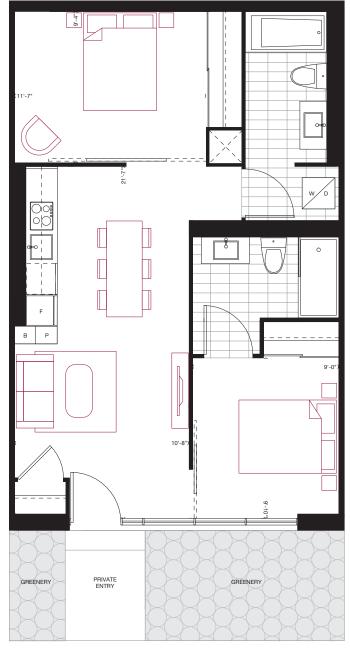

#### 1 BEDROOM + DEN **680 sq.ft.** 55 sq.ft. Balcony

FLOORS 2-7 / FLOOR 2 SHOWN

**B7** 

1 BEDROOM + DEN **710 sq.ft.** 40 sq.ft. Balcony

10

09

80

07