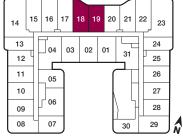

#### B5 5

1 BEDROOM + DEN

675 sq.ft.

55 sq.ft. Balcony

18 19

03 02 01

16 17