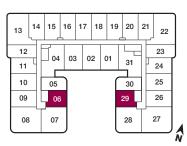

#### B5 5

1 BEDROOM + DEN

675 sq.ft.

55 sq.ft. Balcony

18 19

03 02 01

16 17

04 03

05

06