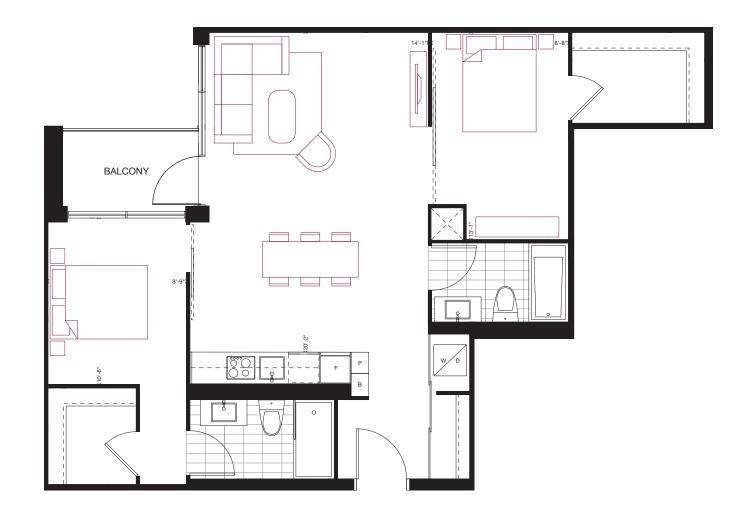

# 2 BEDROOM 765 sq.ft. 65 sq.ft. Balcony

NO BALCONY 201

FLOORS 2-5 / FLOOR 2 SHOWN

2 BEDROOM