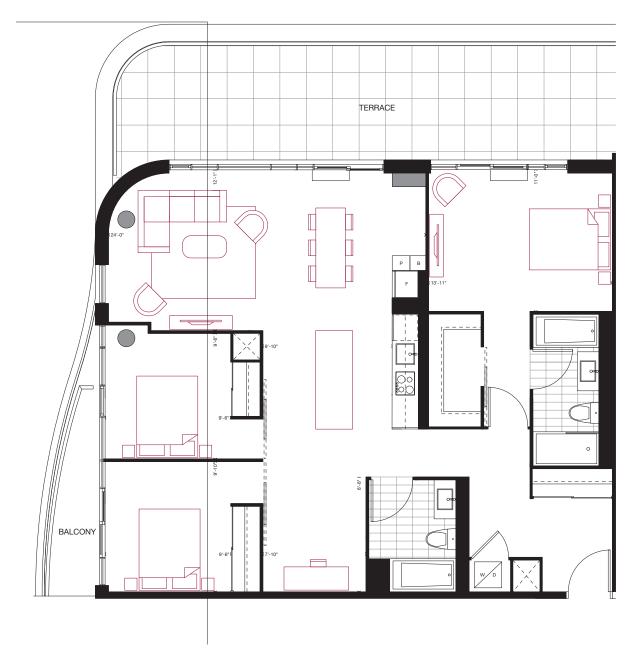

2 BEDROOM 765 sq.ft. 65 sq.ft. Balcony



NO BALCONY 201



FLOORS 2-5 / FLOOR 2 SHOWN



2 BEDROOM

#### 765 sq.ft.

115 sq.ft. Balcony 65 sq.ft. Balcony (Alternative)



BALCONY ALTERNATIVE 303, 403, 503, 601, 702



NO BALCONY 202, 203



12 13 14 15 16 17 18 19 20 21 27 09 22 80 05 26 23 25 24

FLOOR 6-7 / FLOOR 6 SHOWN



#### 2 BEDROOM **795 sq.ft.**





FLOOR 2



#### 2 BEDROOM + DEN **805 sq.ft.**





GROUND



#### 2 BEDROOM 840 sq.ft. 40 sq.ft. Balcony







#### 2 BEDROOM **905 sq.ft.**





FLOOR 2-5 / FLOOR 2 SHOWN



## 2 BEDROOM + DEN 975 sq.ft. 355 sq.ft. Terrace + 45 sq.ft Balcony









### **E2**

#### 3 BEDROOM

#### 1,055 sq.ft.

270 sq.ft. Terrace + 30 sq.ft Balcony

























### 3 BEDROOM + DEN 1,320 sq.ft. 325 sq.ft. Terrace + 45 sq.ft Balcony





FLOOR 3



# INLAW SUITE 920 sq.ft.