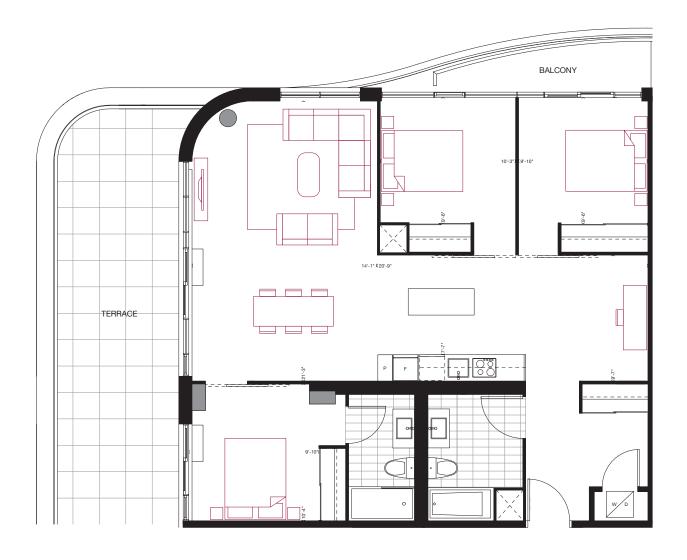

All prices, sizes and specifications are subject to change without notice. E.&O.E



# 2 BEDROOM 765 sq.ft. 65 sq.ft. Balcony



NO BALCONY 201



FLOORS 2-5 / FLOOR 2 SHOWN



2 BEDROOM

#### 765 sq.ft.

115 sq.ft. Balcony 65 sq.ft. Balcony (Alternative)



BALCONY ALTERNATIVE 303, 403, 503, 601, 702



NO BALCONY 202, 203



12 13 14 15 16 17 18 19 20 21 27 09 22 80 05 26 23 25 24

FLOOR 6-7 / FLOOR 6 SHOWN



#### 2 BEDROOM **795 sq.ft.**





FLOOR 2



#### 2 BEDROOM + DEN **805 sq.ft.**





GROUND



#### 2 BEDROOM 840 sq.ft. 40 sq.ft. Balcony







#### 2 BEDROOM **905 sq.ft.**





FLOOR 2-5 / FLOOR 2 SHOWN



## 2 BEDROOM + DEN 975 sq.ft. 355 sq.ft. Terrace + 45 sq.ft Balcony









### **E2**

#### 3 BEDROOM

#### 1,055 sq.ft.

270 sq.ft. Terrace + 30 sq.ft Balcony

























### 3 BEDROOM + DEN 1,320 sq.ft. 325 sq.ft. Terrace + 45 sq.ft Balcony





FLOOR 3



# INLAW SUITE 920 sq.ft.