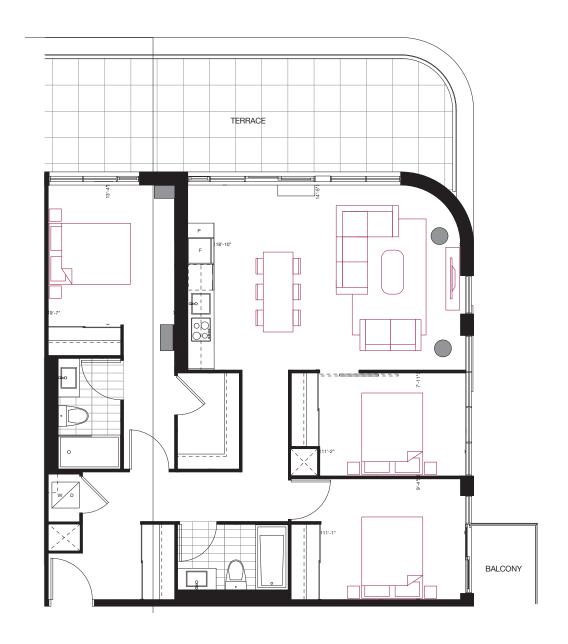

uilding. All prices, sizes and specifications are subject to change without notice. E.&O.E



# 2 BEDROOM 765 sq.ft. 65 sq.ft. Balcony



NO BALCONY 201



FLOORS 2-5 / FLOOR 2 SHOWN



2 BEDROOM

#### 765 sq.ft.

115 sq.ft. Balcony 65 sq.ft. Balcony (Alternative)



BALCONY ALTERNATIVE 303, 403, 503, 601, 702



NO BALCONY 202, 203



12 13 14 15 16 17 18 19 20 21 27 09 22 80 05 26 23 25 24

FLOOR 6-7 / FLOOR 6 SHOWN



#### 2 BEDROOM **795 sq.ft.**





FLOOR 2



#### 2 BEDROOM + DEN **805 sq.ft.**





GROUND



#### 2 BEDROOM 840 sq.ft. 40 sq.ft. Balcony







#### 2 BEDROOM **905 sq.ft.**





FLOOR 2-5 / FLOOR 2 SHOWN



## 2 BEDROOM + DEN 975 sq.ft. 355 sq.ft. Terrace + 45 sq.ft Balcony









### **E2**

#### 3 BEDROOM

#### 1,055 sq.ft.

270 sq.ft. Terrace + 30 sq.ft Balcony

























### 3 BEDROOM + DEN 1,320 sq.ft. 325 sq.ft. Terrace + 45 sq.ft Balcony





FLOOR 3



# INLAW SUITE 920 sq.ft.