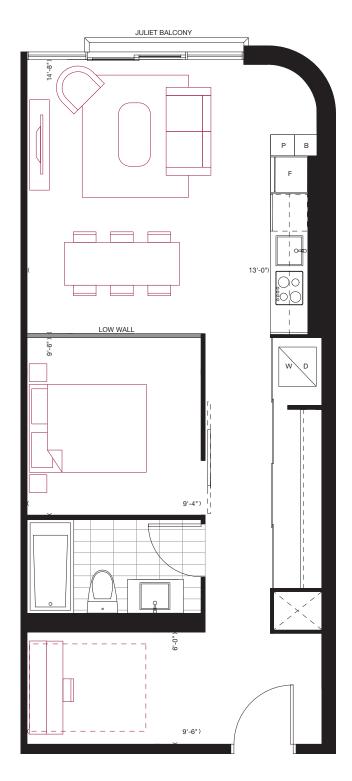

#### B5 5

1 BEDROOM + DEN

675 sq.ft.

55 sq.ft. Balcony

18 19

03 02 01

16 17