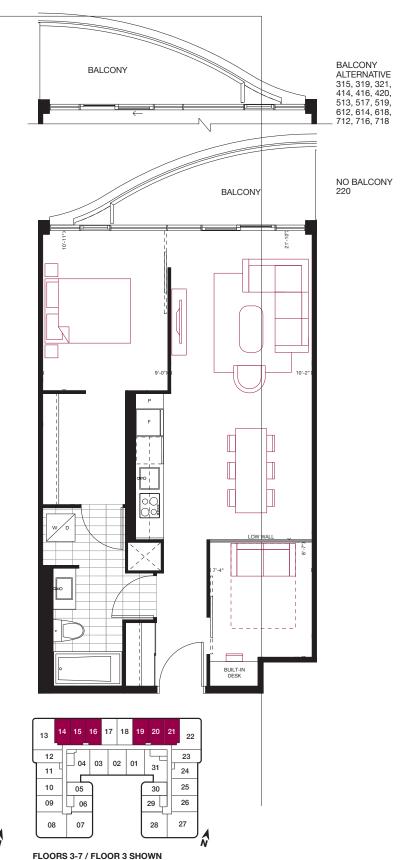

## 1 BEDROOM 535 sq.ft. 45 sq.ft. Balcony

FLOORS 3-4 / FLOOR 3 SHOWN

FLOORS 3-5 / FLOOR 3 SHOWN