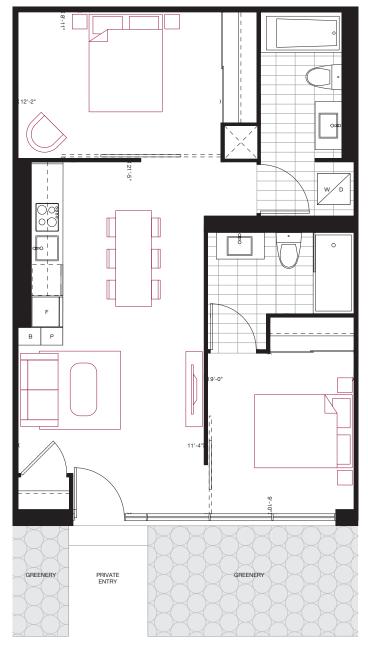

### 1 BEDROOM 520 sq.ft. 45 sq.ft. Balcony









## 1 BEDROOM 535 sq.ft. 45 sq.ft. Balcony





FLOORS 3-4 / FLOOR 3 SHOWN









FLOORS 3-5 / FLOOR 3 SHOWN



# 1 BEDROOM 730 sq.ft. 175 sq.ft. Terrace







### **B**1

1 BEDROOM + DEN **545 sq.ft.** 90 sq.ft. Terrace







#### **B3**

#### 1 BEDROOM + DEN **620 sq.ft.**





FLOORS 2-7 / FLOOR 2 SHOWN



#### B5 5

1 BEDROOM + DEN

675 sq.ft.

55 sq.ft. Balcony





18 19

03 02 01

16 17





#### 1 BEDROOM + DEN **680 sq.ft.** 55 sq.ft. Balcony





FLOORS 2-7 / FLOOR 2 SHOWN



**B7** 

1 BEDROOM + DEN **710 sq.ft.** 40 sq.ft. Balcony







10

09

80

07

04 03

05

06

# 2 BEDROOM 675 sq.ft.







## **C3** 69

#### 2 BEDROOM **690 sq.ft.**







2 BEDROOM 710 sq.ft. 50 sq.ft. Balcony





#### 2 BEDROOM 715 sq.ft.





FLOOR 2



# **C** 7 725

#### 2 BEDROOM **725 sq.ft.**





Furniture not included. Actual floor area may differ from stated floor area; see APS for details. Keyplans are for location only. Suite numbering and balcony locations may change between floors. Floorplans may be mirrored in building. All prices, sizes and specifications are subject to change without notice. E.&O.E



# 2 BEDROOM 765 sq.ft. 65 sq.ft. Balcony



NO BALCONY 201



FLOORS 2-5 / FLOOR 2 SHOWN



2 BEDROOM

#### 765 sq.ft.

115 sq.ft. Balcony 65 sq.ft. Balcony (Alternative)



BALCONY ALTERNATIVE 303, 403, 503, 601, 702



NO BALCONY 202, 203



12 13 14 15 16 17 18 19 20 21 27 09 22 80 05 26 23 25 24

FLOOR 6-7 / FLOOR 6 SHOWN



#### 2