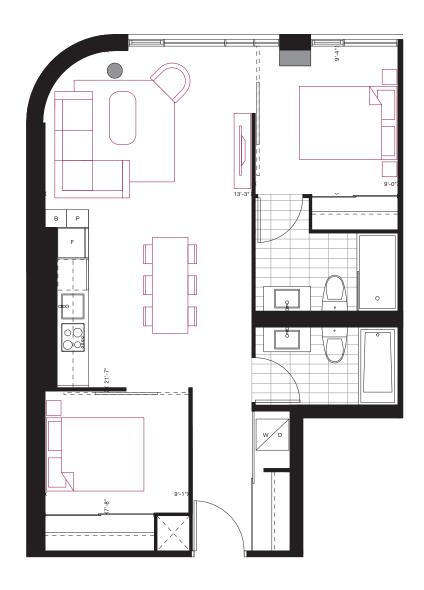

#### B5 5

1 BEDROOM + DEN

675 sq.ft.

55 sq.ft. Balcony

18 19

03 02 01

16 17

#### 1 BEDROOM + DEN **680 sq.ft.** 55 sq.ft. Balcony

FLOORS 2-7 / FLOOR 2 SHOWN

**B7** 

1 BEDROOM + DEN **710 sq.ft.** 40 sq.ft. Balcony

10

09

80

07