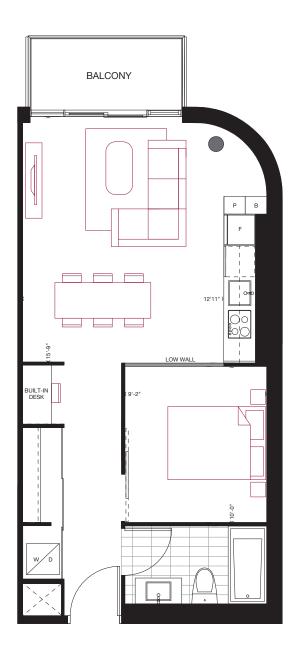

#### B5 5

1 BEDROOM + DEN

675 sq.ft.

55 sq.ft. Balcony

18 19

03 02 01

16 17

#### 1 BEDROOM + DEN **680 sq.ft.** 55 sq.ft. Balcony

FLOORS 2-7 / FLOOR 2 SHOWN

**B7** 

1 BEDROOM + DEN **710 sq.ft.** 40 sq.ft. Balcony

10

09

80

07