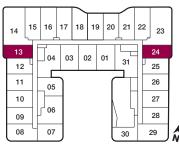

### 1 BEDROOM 520 sq.ft. 45 sq.ft. Balcony









## 1 BEDROOM 535 sq.ft. 45 sq.ft. Balcony





FLOORS 3-4 / FLOOR 3 SHOWN









FLOORS 3-5 / FLOOR 3 SHOWN



# 1 BEDROOM 730 sq.ft. 175 sq.ft. Terrace







### **B**1

1 BEDROOM + DEN **545 sq.ft.** 90 sq.ft. Terrace







#### **B3**

#### 1 BEDROOM + DEN **620 sq.ft.**





FLOORS 2-7 / FLOOR 2 SHOWN



#### B5 5

1 BEDROOM + DEN

675 sq.ft.

55 sq.ft. Balcony





18 19

03 02 01

16 17





#### 1 BEDROOM + DEN **680 sq.ft.** 55 sq.ft. Balcony





FLOORS 2-7 / FLOOR 2 SHOWN



**B7** 

1 BEDROOM + DEN **710 sq.ft.** 40 sq.ft. Balcony







10

09

80

07

04 03

05

06

# 2 BEDROOM 675 sq.ft.







## **C3** 69

#### 2 BEDROOM **690 sq.ft.**







2 BEDROOM 710 sq.ft. 50 sq.ft. Balcony





#### 2 BEDROOM 715 sq.ft.





FLOOR 2



# **C** 7 725

#### 2 BEDROOM **725 sq.ft.**





Furniture not included. Actual floor area may differ from stated floor area; see APS for details. Keyplans are for location only. Suite numbering and balcony locations may change between floors. Floorplans may be mirrored in building. All prices, sizes and specifications are