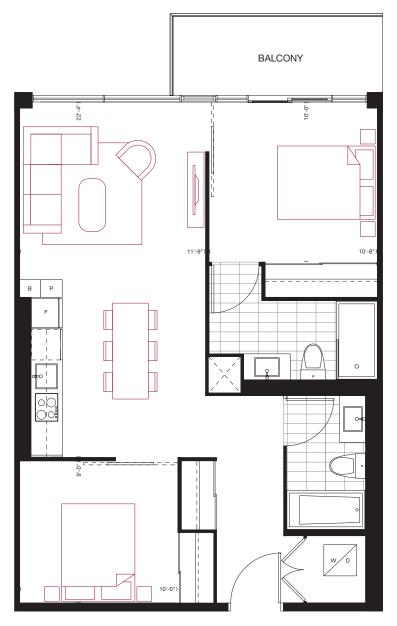

#### B5 5

1 BEDROOM + DEN

675 sq.ft.

55 sq.ft. Balcony

18 19

03 02 01

16 17

#### 1 BEDROOM + DEN **680 sq.ft.** 55 sq.ft. Balcony

FLOORS 2-7 / FLOOR 2 SHOWN

**B7** 

1 BEDROOM + DEN **710 sq.ft.** 40 sq.ft. Balcony

10

09

80

07