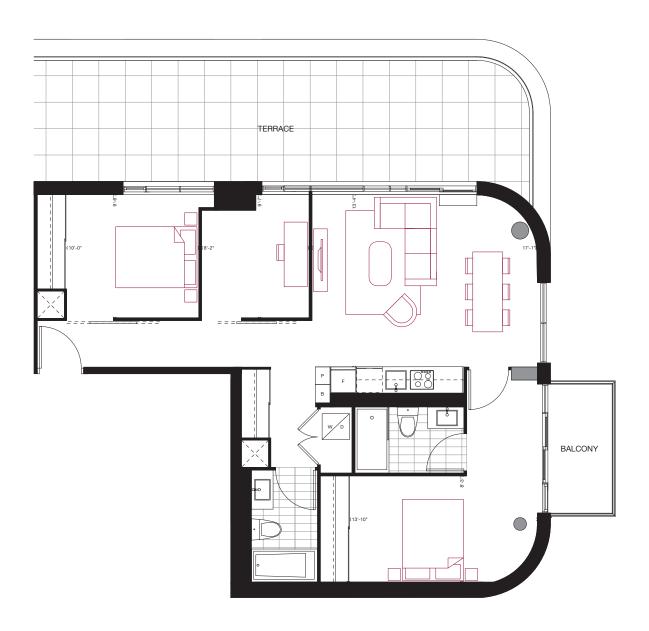

ite numbering and balcony locations may change between floors. Floorplans may be mirrored in building. All prices, sizes and specifications are subject to change without notice. E.&O.E



# 2 BEDROOM 765 sq.ft. 65 sq.ft. Balcony



NO BALCONY 201



FLOORS 2-5 / FLOOR 2 SHOWN



2 BEDROOM

#### 765 sq.ft.

115 sq.ft. Balcony 65 sq.ft. Balcony (Alternative)



BALCONY ALTERNATIVE 303, 403, 503, 601, 702



NO BALCONY 202, 203



12 13 14 15 16 17 18 19 20 21 27 09 22 80 05 26 23 25 24

FLOOR 6-7 / FLOOR 6 SHOWN



#### 2 BEDROOM **795 sq.ft.**





FLOOR 2



#### 2 BEDROOM + DEN **805 sq.ft.**





GROUND



#### 2 BEDROOM 840 sq.ft. 40 sq.ft. Balcony







#### 2 BEDROOM **905 sq.ft.**





FLOOR 2-5 / FLOOR 2 SHOWN



## 2 BEDROOM + DEN 975 sq.ft. 355 sq.ft. Terrace + 45 sq.ft Balcony









### **E2**

#### 3 BEDROOM

#### 1,055 sq.ft.

270 sq.ft. Terrace + 30 sq.ft Balcony

























### 3 BEDROOM + DEN 1,320 sq.ft. 325 sq.ft. Terrace + 45 sq.ft Balcony





FLOOR 3



# INLAW SUITE 920 sq.ft.