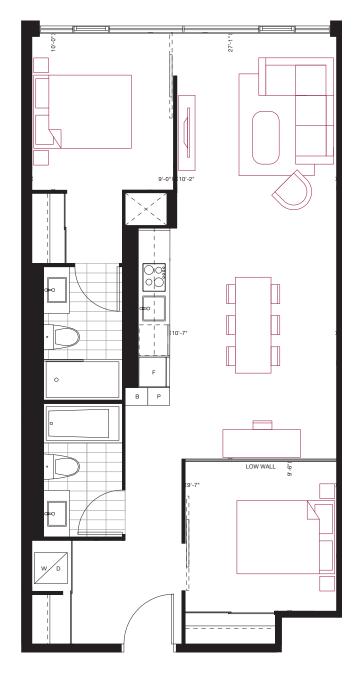

#### B5 5

1 BEDROOM + DEN

675 sq.ft.

55 sq.ft. Balcony

18 19

03 02 01

16 17