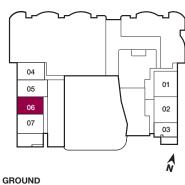

### 1 BEDROOM 520 sq.ft. 45 sq.ft. Balcony









## 1 BEDROOM 535 sq.ft. 45 sq.ft. Balcony





FLOORS 3-4 / FLOOR 3 SHOWN









FLOORS 3-5 / FLOOR 3 SHOWN



# 1 BEDROOM 730 sq.ft. 175 sq.ft. Terrace







### **B**1

1 BEDROOM + DEN **545 sq.ft.** 90 sq.ft. Terrace







#### **B3**

#### 1 BEDROOM + DEN **620 sq.ft.**





FLOORS 2-7 / FLOOR 2 SHOWN



#### B5 5

1 BEDROOM + DEN

675 sq.ft.

55 sq.ft. Balcony





18 19

03 02 01

16 17





#### 1 BEDROOM + DEN **680 sq.ft.** 55 sq.ft. Balcony





FLOORS 2-7 / FLOOR 2 SHOWN



**B7** 

1 BEDROOM + DEN **710 sq.ft.** 40 sq.ft. Balcony







10

09

80

07

04 03

05

06

# 2 BEDROOM 675 sq.ft.







## **C3** 69

#### 2 BEDROOM **690 sq.ft.**







2 BEDROOM 710 sq.ft. 50 sq.ft. Balcony





#### 2 BEDROOM 715 sq.ft.





FLOOR 2



# **C** 7 725

#### 2 BEDROOM **725 sq.ft.**





Furniture not included. Actual floor area may differ from stated floor area; see APS for details. Keyplans are for location only. Suite numbering and balcony locations may change between floors. Floorplans may be mirrored in building. All prices, sizes and specifications are subject to change without notice. E.&O.E



# 2 BEDROOM 765 sq.ft. 65 sq.ft. Balcony



NO BALCONY 201



FLOORS 2-5 / FLOOR 2 SHOWN



2 BEDROOM

#### 765 sq.ft.

115 sq.ft. Balcony 65 sq.ft. Balcony (Alternative)



BALCONY ALTERNATIVE 303, 403, 503, 601, 702



NO BALCONY 202, 203



12 13 14 15 16 17 18 19 20 21 27 09 22 80 05 26 23 25 24

FLOOR 6-7 / FLOOR 6 SHOWN



#### 2 BE