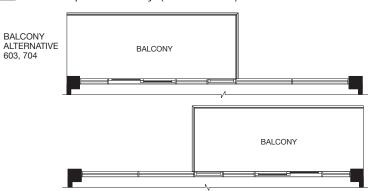

#### 765 sq.ft.

115 sq.ft. Balcony 65 sq.ft. Balcony (Alternative)

BALCONY ALTERNATIVE 303, 403, 503, 601, 702

NO BALCONY 202, 203

12 13 14 15 16 17 18 19 20 21 27 09 22 80 05 26 23 25 24

FLOOR 6-7 / FLOOR 6 SHOWN