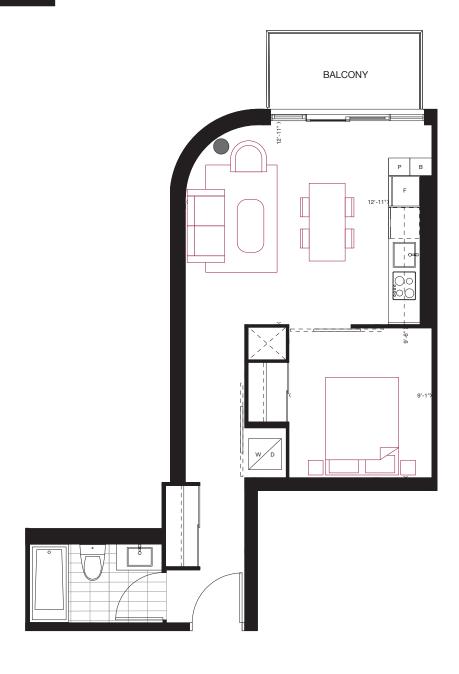

#### B5 5

1 BEDROOM + DEN

675 sq.ft.

55 sq.ft. Balcony

18 19

03 02 01

16 17

04 03

05

06