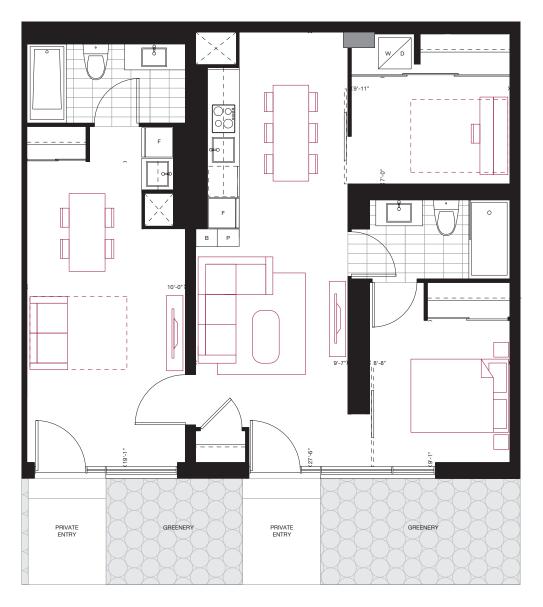

NO BALCONY 201



FLOORS 2-5 / FLOOR 2 SHOWN



2 BEDROOM

#### 765 sq.ft.

115 sq.ft. Balcony 65 sq.ft. Balcony (Alternative)



BALCONY ALTERNATIVE 303, 403, 503, 601, 702



NO BALCONY 202, 203



12 13 14 15 16 17 18 19 20 21 27 09 22 80 05 26 23 25 24

FLOOR 6-7 / FLOOR 6 SHOWN



#### 2 BEDROOM **795 sq.ft.**





FLOOR 2



#### 2 BEDROOM + DEN **805 sq.ft.**





GROUND



#### 2 BEDROOM 840 sq.ft. 40 sq.ft. Balcony







#### 2 BEDROOM **905 sq.ft.**





FLOOR 2-5 / FLOOR 2 SHOWN



## 2 BEDROOM + DEN 975 sq.ft. 355 sq.ft. Terrace + 45 sq.ft Balcony









### **E2**

#### 3 BEDROOM

#### 1,055 sq.ft.

270 sq.ft. Terrace + 30 sq.ft Balcony

























### 3 BEDROOM + DEN 1,320 sq.ft. 325 sq.ft. Terrace + 45 sq.ft Balcony





FLOOR 3



# INLAW SUITE 920 sq.ft.