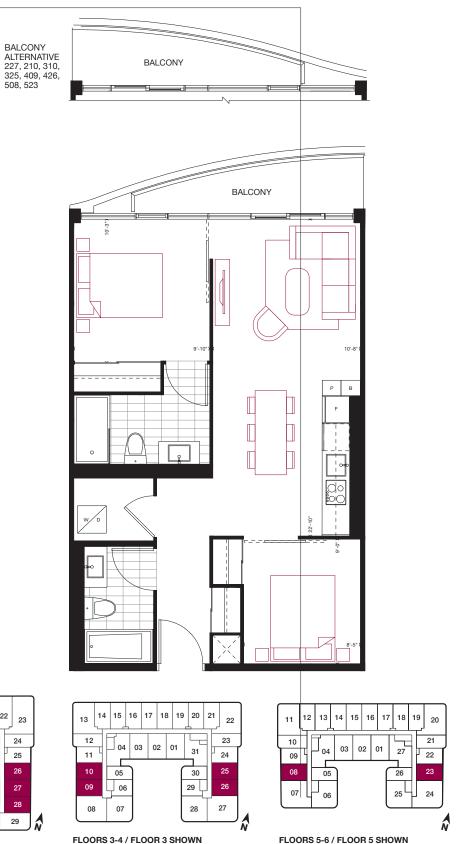

## 1 BEDROOM 535 sq.ft. 45 sq.ft. Balcony

FLOORS 3-4 / FLOOR 3 SHOWN

FLOORS 3-5 / FLOOR 3 SHOWN