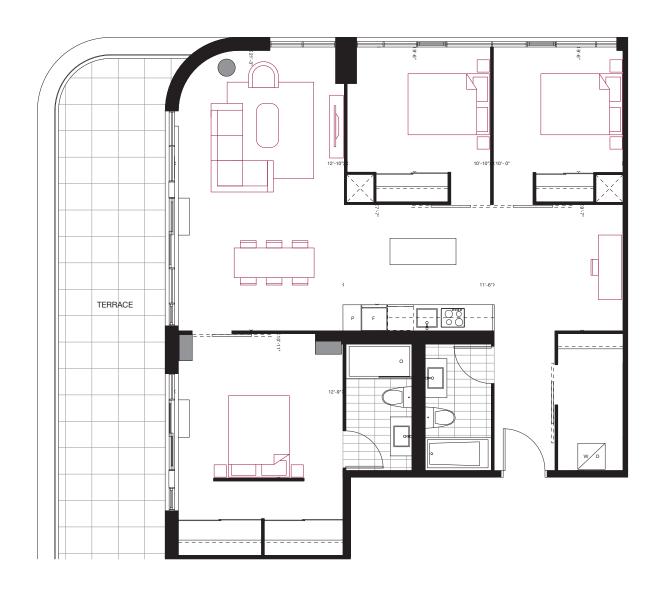

s, sizes and specifications are subject to change without notice. E.&O.E



# 2 BEDROOM 765 sq.ft. 65 sq.ft. Balcony



NO BALCONY 201



FLOORS 2-5 / FLOOR 2 SHOWN



2 BEDROOM

#### 765 sq.ft.

115 sq.ft. Balcony 65 sq.ft. Balcony (Alternative)



BALCONY ALTERNATIVE 303, 403, 503, 601, 702



NO BALCONY 202, 203



12 13 14 15 16 17 18 19 20 21 27 09 22 80 05 26 23 25 24

FLOOR 6-7 / FLOOR 6 SHOWN



#### 2 BEDROOM **795 sq.ft.**





FLOOR 2



#### 2 BEDROOM + DEN **805 sq.ft.**





GROUND



#### 2 BEDROOM 840 sq.ft. 40 sq.ft. Balcony







#### 2 BEDROOM **905 sq.ft.**





FLOOR 2-5 / FLOOR 2 SHOWN



## 2 BEDROOM + DEN 975 sq.ft. 355 sq.ft. Terrace + 45 sq.ft Balcony









### **E2**

#### 3 BEDROOM

#### 1,055 sq.ft.

270 sq.ft. Terrace + 30 sq.ft Balcony

























### 3 BEDROOM + DEN 1,320 sq.ft. 325 sq.ft. Terrace + 45 sq.ft Balcony





FLOOR 3



# INLAW SUITE 920 sq.ft.