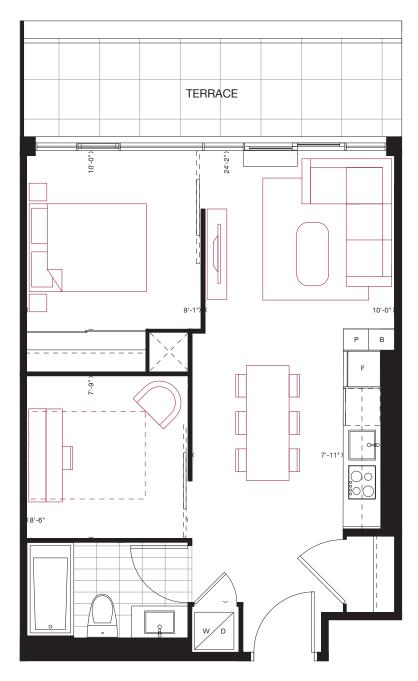

### 1 BEDROOM 520 sq.ft. 45 sq.ft. Balcony









## 1 BEDROOM 535 sq.ft. 45 sq.ft. Balcony





FLOORS 3-4 / FLOOR 3 SHOWN









FLOORS 3-5 / FLOOR 3 SHOWN



# 1 BEDROOM 730 sq.ft. 175 sq.ft. Terrace







### **B**1

1 BEDROOM + DEN **545 sq.ft.** 90 sq.ft. Terrace







#### **B3**

#### 1 BEDROOM + DEN **620 sq.ft.**





FLOORS 2-7 / FLOOR 2 SHOWN



#### B5 5

1 BEDROOM + DEN

675 sq.ft.

55 sq.ft. Balcony





18 19

03 02 01

16 17





#### 1 BEDROOM + DEN **680 sq.ft.** 55 sq.ft. Balcony





FLOORS 2-7 / FLOOR 2 SHOWN



**B7** 

1 BEDROOM + DEN **710 sq.ft.** 40 sq.ft. Balcony







10

09

80

07

04 03

05

06

# 2 BEDROOM 675 sq.ft.







## **C3** 69

#### 2 BEDROOM **690 sq.ft.**







2 BEDROOM 710 sq.ft. 50 sq.ft. Balcony





#### 2 BEDROOM 715 sq.ft.





FLOOR 2



# **C** 7 725

#### 2 BEDROOM **725 sq.ft.**





Furniture not included. Actual floor area may differ from stated floor area; see APS for details. Keyplans are for location only. Suite numbering and balcony locations may change between floors. Floorplans may be mirr