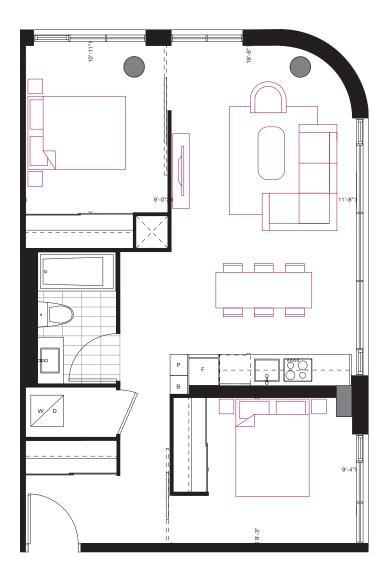

### 1 BEDROOM 520 sq.ft. 45 sq.ft. Balcony









## 1 BEDROOM 535 sq.ft. 45 sq.ft. Balcony





FLOORS 3-4 / FLOOR 3 SHOWN









FLOORS 3-5 / FLOOR 3 SHOWN



# 1 BEDROOM 730 sq.ft. 175 sq.ft. Terrace







### **B**1

1 BEDROOM + DEN **545 sq.ft.** 90 sq.ft. Terrace







#### **B3**

#### 1 BEDROOM + DEN **620 sq.ft.**





FLOORS 2-7 / FLOOR 2 SHOWN



#### B5 5

1 BEDROOM + DEN

675 sq.ft.

55 sq.ft. Balcony





18 19

03 02 01

16 17





#### 1 BEDROOM + DEN **680 sq.ft.** 55 sq.ft. Balcony





FLOORS 2-7 / FLOOR 2 SHOWN



**B7** 

1 BEDROOM + DEN **710 sq.ft.** 40 sq.ft. Balcony







10

09

80

07

04 03

05

06

# 2 BEDROOM 675 sq.ft.







## **C3** 69

#### 2 BEDROOM **690 sq.ft.**







2 BEDROOM 710 sq.ft. 50 sq.ft. Balcony





#### 2 BEDROOM 715 sq.ft.





FLOOR 2



# **C** 7 725

#### 2 BEDROOM **725 sq.ft.**





Furniture not included. Actual floor area may differ from stated floor area; see APS for details. Keyplans are for location only. Suite numbering and balcony locations may change between floors. Floorplans may be mirrored in building. All prices, sizes and specifications are subject to change without notice. E.&O.E



# 2 BEDROOM 765 sq.ft. 65 sq.ft. Balcony



NO BALCONY 201



FLOORS 2-5 / FLOOR 2 SHOWN



2 BEDROOM

#### 765 sq.ft.

115 sq.ft. Balcony 65 sq.ft. Balcony (Alternative)



BALCONY ALTERNATIVE 303, 403, 503, 601, 702



NO BALCONY 202, 203



12 13 14 15 16 17 18 19 20 21 27 09 22 80 05 26 23 25 24

FLOOR 6-7 / FLOOR 6 SHOWN



#### 2 BEDROOM **795 sq.ft.**





FLOOR 2



#### 2 BEDROOM + DEN **805 sq.ft.**