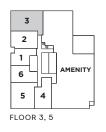

# THE SAINT

1 BEDROOM + DEN + 1 BATH TOTAL LIVING 655 SQ. FT.

FLOOR 3

11 10 9

FLOOR 6