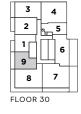

### THE SAINT

2 BEDROOM + 2 BATH Indoor Living 768 sq. ft. Outdoor Living 280 sq. ft Total Living 1,048 sq. ft.

FLOOR 30