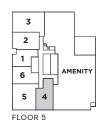

OM + DEN + 1 BATH INDOOR LIVING 622 SQ. FT. OUTDOOR LIVING 98 SQ. FT. TOTAL LIVING 720 SQ. FT.











# THE SAINT

1 BEDROOM + DEN + 1 BATH INDOOR LIVING 623 SQ. FT. OUTDOOR LIVING 92 SQ. FT. TOTAL LIVING 715 SQ. FT.















All plans, dimensions and specifications are subject to change without notice. Actual usable floor space may vary from the stated floor area. Column locations, window locations and size may vary and are subject to change without notice. Renderings are artist's concept and will change if required by site conditions. Plans, specifications and materials are subject to availability, substitution, modification without notice at sole discretion of Minto Communities Inc. E. & O.E. October 2019.



# THE SAINT

1 BEDROOM + DEN + 1 BATH TOTAL LIVING 655 SQ. FT.











FLOOR 3

11 10 9

FLOOR 6

## THE SAINT

1 BEDROOM + 1 DEN + 1 BATH Total Living 656 sq. ft.







## THE SAINT

1 BEDROOM + DEN + 1 BATH TOTAL LIVING 685 SQ. FT.











## THE SAINT

1 BEDROOM + DEN + 1 BATH TOTAL LIVING 698 SQ. FT.









# 698 Terrace

# THE SAINT

1 BEDROOM + DEN + 1 BATH Indoor Living 698 sq. ft. Outdoor Living 378 sq. ft Total Living 1,076 sq. ft.









## THE SAINT

1 BEDROOM + DEN + 1 BATH TOTAL LIVING 719 SQ. FT.









## THE SAINT

2 BEDROOM + 2 BATH TOTAL LIVING 727 SQ. FT.







## THE SAINT

2 BEDROOM + 2 BATH TOTAL LIVING 765 SQ. FT.











## THE SAINT

2 BEDROOM + 2 BATH TOTAL LIVING 768 SQ. FT.









# **768** Terrace

### THE SAINT

2 BEDROOM + 2 BATH Indoor Living 768 sq. ft. Outdoor Living 280 sq. ft Total Living 1,048 sq. ft.