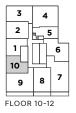

## THE SAINT

2 BEDROOM + 2 BATH

FLOOR 9 TOTAL LIVING 825 SQ. FT.

FLOORS 10-12 INDOOR LIVING 825 SQ. FT. OUTDOOR LIVING 156 SQ. FT. TOTAL LIVING 981 SQ. FT.

FLOORS 15-30 INDOOR LIVING 825 SQ. FT. OUTDOOR LIVING 284 SQ. FT. TOTAL LIVING 1,109 SQ. FT.