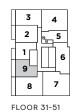

FLOORS 31-51 INDOOR LIVING 825 SQ. FT. OUTDOOR LIVING 107 SQ. FT. TOTAL LIVING 932 SQ. FT.