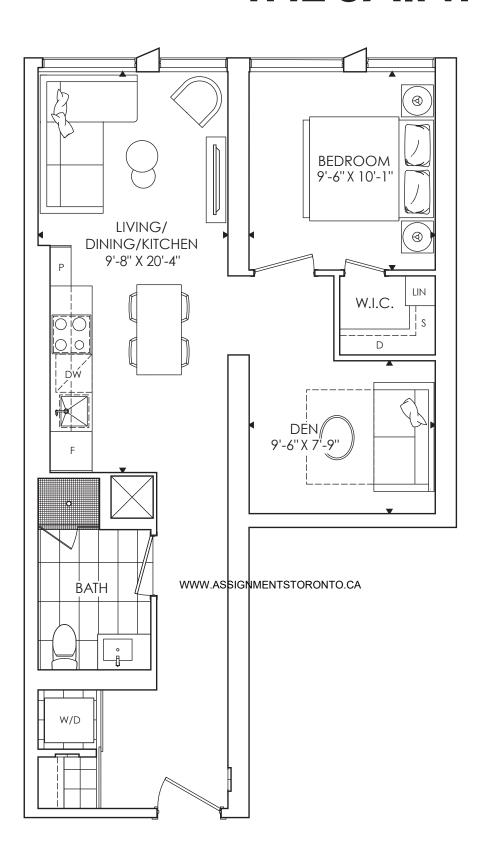

# THE SAINT

1 BEDROOM + 1 BATH INDOOR LIVING 460 SQ. FT. OUTDOOR LIVING 62 SQ. FT. TOTAL LIVING 522 SQ. FT.

# THE SAINT

1 BEDROOM + 1 BATH INDOOR LIVING 505 SQ. FT. OUTDOOR LIVING 98 SQ. FT. TOTAL LIVING 603 SQ. FT.

## THE SAINT

1 BEDROOM + 1 BATH TOTAL LIVING 548 SQ. FT.

# THE SAINT

1 BEDROOM + DEN + 1 BATH INDOOR LIVING 568 SQ. FT. OUTDOOR LIVING 78 SQ. FT. TOTAL LIVING 646 SQ. FT.