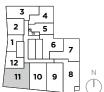

# THE SAINT

1 BEDROOM + DEN + 1 BATH Indoor Living 698 sq. ft. Outdoor Living 378 sq. ft Total Living 1,076 sq. ft.