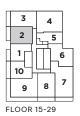

## THE SAINT

2 BEDROOM + 2 BATH

FLOOR 9 TOTAL LIVING 825 SQ. FT.

FLOORS 10-12 INDOOR LIVING 825 SQ. FT. OUTDOOR LIVING 156 SQ. FT. TOTAL LIVING 981 SQ. FT.

FLOORS 15-30 INDOOR LIVING 825 SQ. FT. OUTDOOR LIVING 284 SQ. FT. TOTAL LIVING 1,109 SQ. FT.