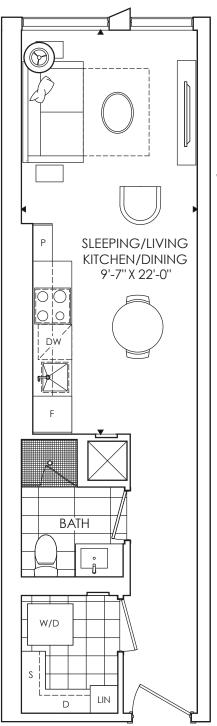

## THE SAINT

STUDIO + 1 BATH
Total Living 405 sq. ft.

WWW.ASSIGNMENTSTORONTO.CA

FLOOR 6