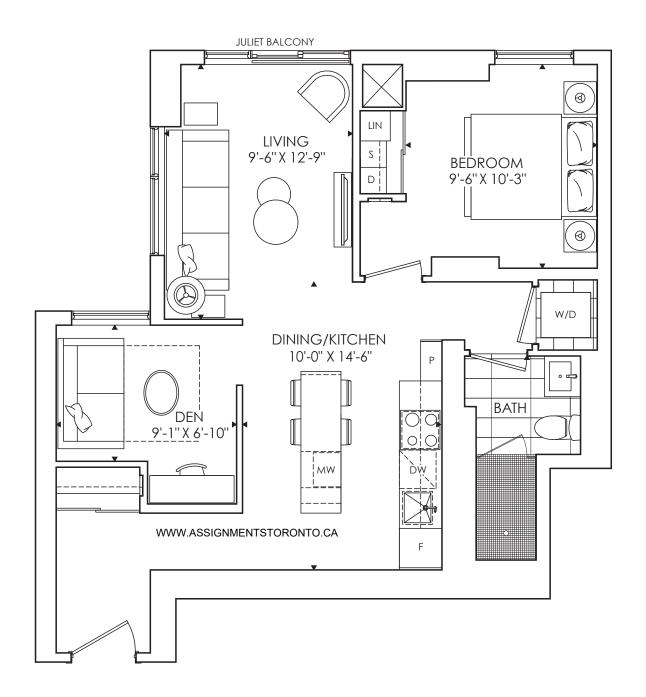

## THE SAINT

2 BEDROOM + 2 BATH

FLOOR 9 TOTAL LIVING 825 SQ. FT.

FLOORS 10-12 INDOOR LIVING 825 SQ. FT. OUTDOOR LIVING 156 SQ. FT. TOTAL LIVING 981 SQ. FT.

FLOORS 15-30 INDOOR LIVING 825 SQ. FT. OUTDOOR LIVING 284 SQ. FT. TOTAL LIVING 1,109 SQ. FT.