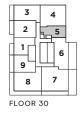

### THE SAINT

2 BEDROOM + 2 BATH Indoor Living 768 sq. ft. Outdoor Living 280 sq. ft Total Living 1,048 sq. ft.

FLOOR 30