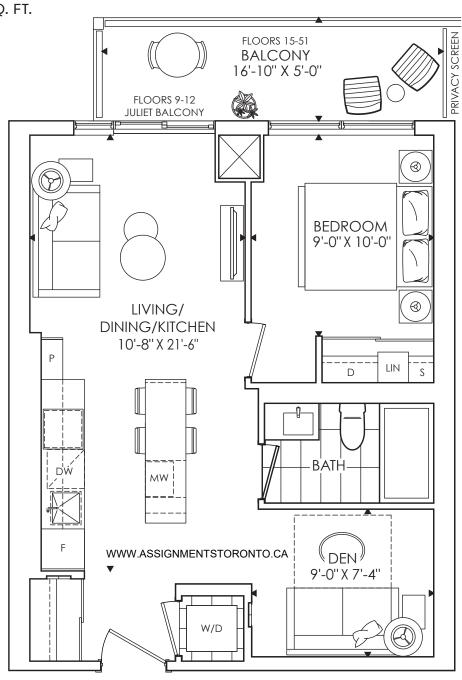

# THE SAINT

1 BEDROOM + 1 BATH INDOOR LIVING 460 SQ. FT. OUTDOOR LIVING 62 SQ. FT. TOTAL LIVING 522 SQ. FT.