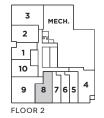

## THE SAINT

STUDIO + 1 BATH
Total Living 405 sq. ft.

WWW.ASSIGNMENTSTORONTO.CA

FLOOR 6