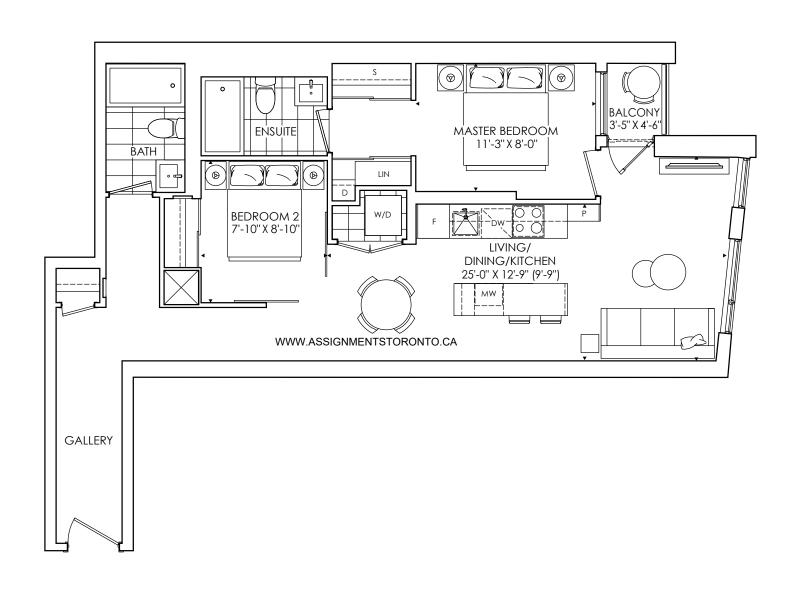

# THE SAINT

1 BEDROOM + DEN + 1 BATH INDOOR LIVING 622 SQ. FT. OUTDOOR LIVING 98 SQ. FT. TOTAL LIVING 720 SQ. FT.

# THE SAINT

1 BEDROOM + DEN + 1 BATH INDOOR LIVING 623 SQ. FT. OUTDOOR LIVING 92 SQ. FT. TOTAL LIVING 715 SQ. FT.

All plans, dimensions and specifications are subject to change without notice. Actual usable floor space may vary from the stated floor area. Column locations, window locations and size may vary and are subject to change without notice. Renderings are artist's concept and will change if required by site conditions. Plans, specifications and materials are subject to availability, substitution, modification without notice at sole discretion of Minto Communities Inc. E. & O.E. October 2019.

# THE SAINT

1 BEDROOM + DEN + 1 BATH TOTAL LIVING 655 SQ. FT.

FLOOR 3

11 10 9

FLOOR 6