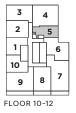

## THE SAINT

2 BEDROOM + 2 BATH

FLOOR 9 TOTAL LIVING 825 SQ. FT.

FLOORS 10-12 INDOOR LIVING 825 SQ. FT. OUTDOOR LIVING 156 SQ. FT. TOTAL LIVING 981 SQ. FT.

FLOORS 15-30 INDOOR LIVING 825 SQ. FT. OUTDOOR LIVING 284 SQ. FT. TOTAL LIVING 1,109 SQ. FT.

FLOORS 31-51 INDOOR LIVING 825 SQ. FT. OUTDOOR LIVING 107 SQ. FT. TOTAL LIVING 932 SQ. FT.