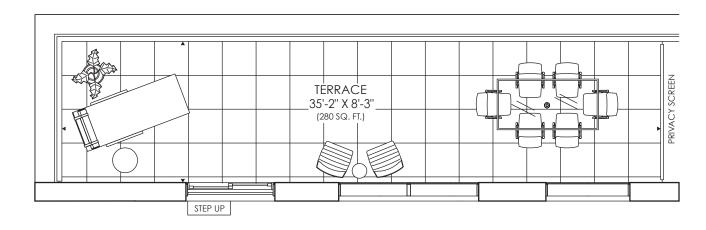

### THE SAINT

2 BEDROOM + 2 BATH Indoor Living 768 sq. ft. Outdoor Living 280 sq. ft Total Living 1,048 sq. ft.

FLOOR 30