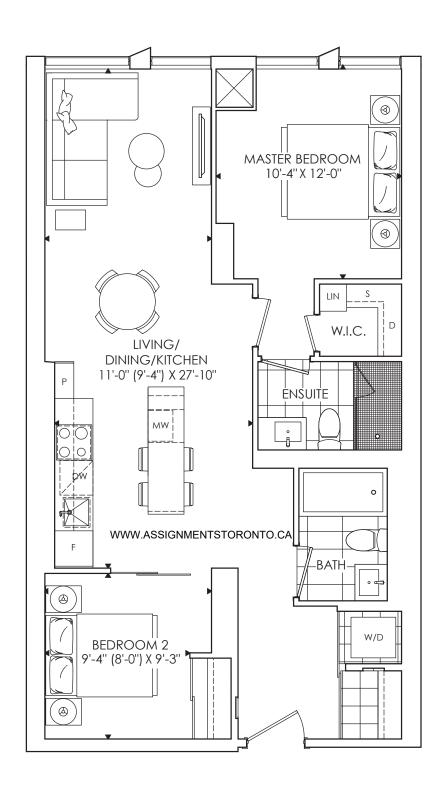

## THE SAINT

2 BEDROOM + 2 BATH TOTAL LIVING 727 SQ. FT.

## THE SAINT

2 BEDROOM + 2 BATH TOTAL LIVING 765 SQ. FT.

## THE SAINT

2 BEDROOM + 2 BATH TOTAL LIVING 768 SQ. FT.