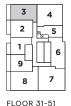

FLOORS 31-51 INDOOR LIVING 825 SQ. FT. OUTDOOR LIVING 107 SQ. FT. TOTAL LIVING 932 SQ. FT.