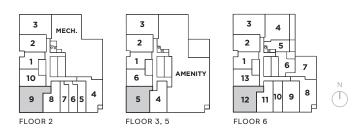

## THE SAINT

2 BEDROOM + 2 BATH

FLOOR 9 TOTAL LIVING 825 SQ. FT.

FLOORS 10-12 INDOOR LIVING 825 SQ. FT. OUTDOOR LIVING 156 SQ. FT. TOTAL LIVING 981 SQ. FT.

FLOORS 15-30 INDOOR LIVING 825 SQ. FT. OUTDOOR LIVING 284 SQ. FT. TOTAL LIVING 1,109 SQ. FT.