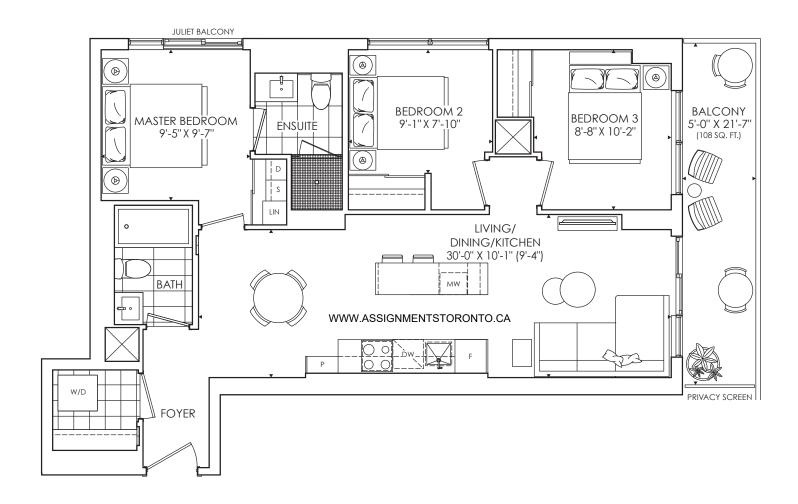

IVING 932 SQ. FT.



















# THE SAINT

2 BEDROOM + 2 BATH INDOOR LIVING 841 SQ. FT. OUTDOOR LIVING 17 SQ. FT. TOTAL LIVING 858 SQ. FT.







# THE SAINT

2 BEDROOM + 2 BATH INDOOR LIVING 844 SQ. FT. OUTDOOR LIVING 17 SQ. FT. TOTAL LIVING 861 SQ. FT.









## THE SAINT

2 BEDROOM + 2 BATH Total Living 848 sq. ft.





FLOOR 8



## 848 Terrace

# THE SAINT

2 BEDROOM + 2 BATH Indoor Living 848 sq. ft. Outdoor Living 180 sq. ft Total Living 1,028 sq. ft.







## THE SAINT

3 BEDROOM + 2 BATH TOTAL LIVING 858 SQ. FT.









# 858 Terrace

# THE SAINT

3 BEDROOM + 2 BATH Indoor Living 858 sq. ft. Outdoor Living 370 sq. ft Total Living 1,228 sq. ft.





FLOOR 30



# THE SAINT

3 BEDROOM + 2 BATH INDOOR LIVING 878 SQ. FT. OUTDOOR LIVING 108 SQ. FT. TOTAL LIVING 986 SQ. FT.











# 878 Terrace

# THE SAINT

3 BEDROOM + 2 BATH Indoor Living 878 sq. ft. Outdoor Living 639 sq. ft Total Living 1,517 sq. ft.



#### WWW.ASSIGNMENTSTORONTO.CA









### THE SAINT

**3 BEDROOM + 2 BATH TOTAL LIVING** 993 SQ. FT.







## THE SAINT

2 BEDROOM + DEN + 2 BATH TOTAL LIVING 1,014 SQ. FT.