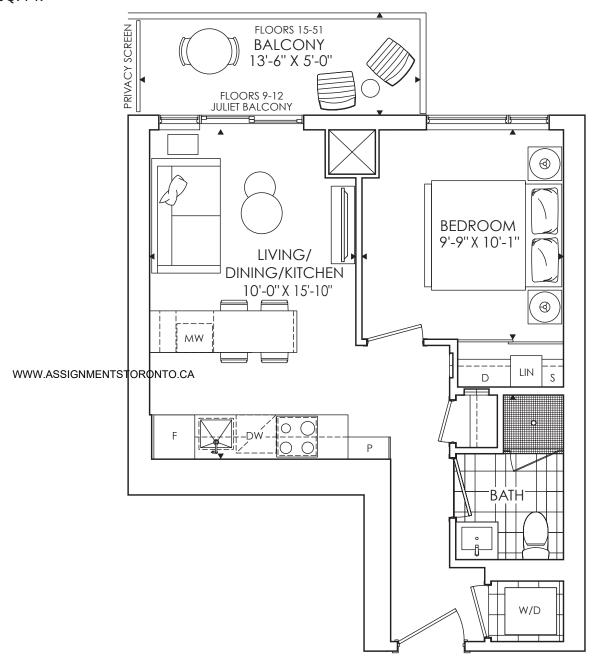

## THE SAINT

2 BEDROOM + 2 BATH

FLOOR 9 TOTAL LIVING 825 SQ. FT.

FLOORS 10-12 INDOOR LIVING 825 SQ. FT. OUTDOOR LIVING 156 SQ. FT. TOTAL LIVING 981 SQ. FT.

FLOORS 15-30 INDOOR LIVING 825 SQ. FT. OUTDOOR LIVING 284 SQ. FT. TOTAL LIVING 1,109 SQ. FT.