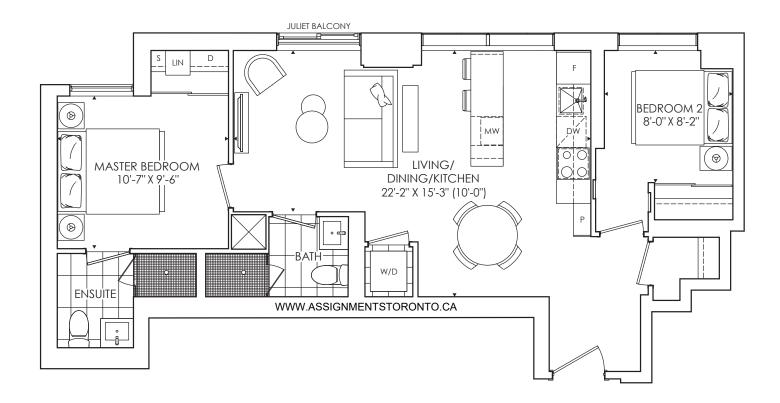

# THE SAINT

1 BEDROOM + 1 BATH INDOOR LIVING 460 SQ. FT. OUTDOOR LIVING 62 SQ. FT. TOTAL LIVING 522 SQ. FT.

# THE SAINT

1 BEDROOM + 1 BATH INDOOR LIVING 505 SQ. FT. OUTDOOR LIVING 98 SQ. FT. TOTAL LIVING 603 SQ. FT.

## THE SAINT

1 BEDROOM + 1 BATH TOTAL LIVING 548 SQ. FT.

# THE SAINT

1 BEDROOM + DEN + 1 BATH INDOOR LIVING 568 SQ. FT. OUTDOOR LIVING 78 SQ. FT. TOTAL LIVING 646 SQ. FT.

## THE SAINT

1 BEDROOM + DEN + 1 BATH TOTAL LIVING 621 SQ. FT.

# THE SAINT

1 BEDROOM + DEN + 1 BATH INDOOR LIVING 622 SQ. FT. OUTDOOR LIVING 98 SQ. FT. TOTAL LIVING 720 SQ. FT.

# THE SAINT

1 BEDROOM + DEN + 1 BATH INDOOR LIVING 623 SQ. FT. OUTDOOR LIVING 92 SQ. FT. TOTAL LIVING 715 SQ. FT.

All plans, dimensions and specifications are subject to change without notice. Actual usable floor space may vary from the stated floor area. Column locations, window locations and size may vary and are subject to change without notice. Renderings are artist's concept and will change if required by site conditions. Plans, specifications and materials are subject to availability, substitution, modification without notice at sole discretion of Minto Communities Inc. E. & O.E. October 2019.