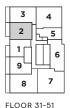

FLOORS 31-51 INDOOR LIVING 825 SQ. FT. OUTDOOR LIVING 107 SQ. FT. TOTAL LIVING 932 SQ. FT.