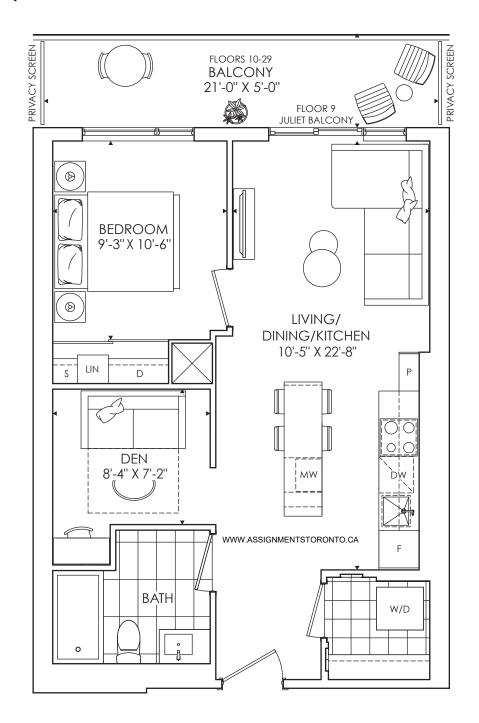

# THE SAINT

1 BEDROOM + 1 BATH INDOOR LIVING 460 SQ. FT. OUTDOOR LIVING 62 SQ. FT. TOTAL LIVING 522 SQ. FT.

# THE SAINT

1 BEDROOM + 1 BATH INDOOR LIVING 505 SQ. FT. OUTDOOR LIVING 98 SQ. FT. TOTAL LIVING 603 SQ. FT.

## THE SAINT

1 BEDROOM + 1 BATH TOTAL LIVING 548 SQ. FT.

# THE SAINT

1 BEDROOM + DEN + 1 BATH INDOOR LIVING 568 SQ. FT. OUTDOOR LIVING 78 SQ. FT. TOTAL LIVING 646 SQ. FT.

## THE SAINT

1 BEDROOM + DEN + 1 BATH TOTAL LIVING 621 SQ. FT.

# THE SAINT

1 BEDROOM + DEN + 1 BATH INDOOR LIVING 622 SQ. FT. OUTDOOR LIVING 98 SQ. FT. TOTAL LIVING 720 SQ. FT.

# THE SAINT

1 BEDROOM + DEN + 1 BATH INDOOR LIVING 623 SQ. FT. OUTDOOR LIVING 92 SQ. FT. TOTAL LIVING 715 SQ. FT.

All plans, dimensions and specifications are subject to change without notice. Actual usable floor space may vary from the stated floor area. Column locations, window locations and size may vary and are subject to change without notice. Renderings are artist's concept and will change if required by site conditions. Plans, specifications and materials are subject to availability, substitution, modification without notice at sole discretion of Minto Communities Inc. E. & O.E. October 2019.

# THE SAINT

1 BEDROOM + DEN + 1 BATH TOTAL LIVING 655 SQ. FT.

FLOOR 3

11 10 9

FLOOR 6

## THE SAINT

1 BEDROOM + 1 DEN + 1 BATH Total Living 656 sq. ft.