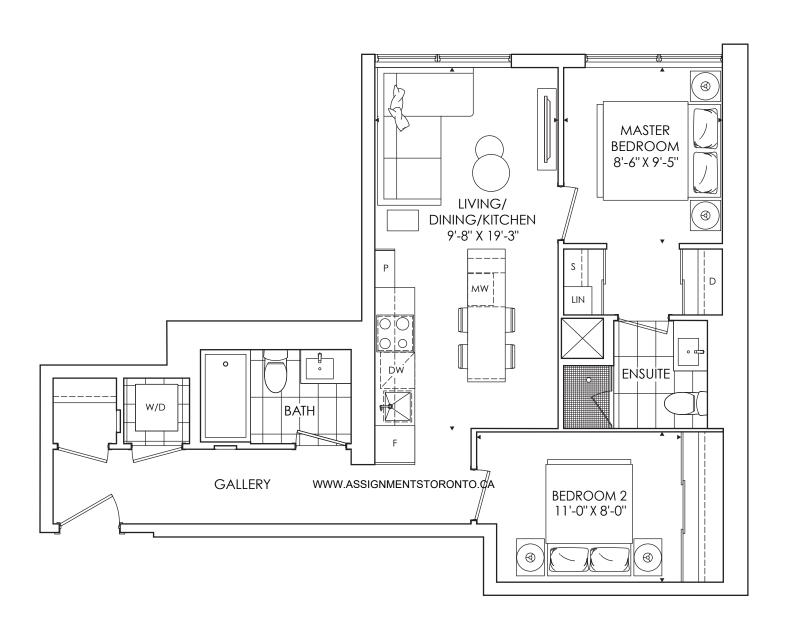

uired by site conditions. Plans, specifications and materials are subject to availability, substitution, modification without notice at sole discretion of Minto Communities Inc. E. & O.E. October 2019.



# THE SAINT

1 BEDROOM + DEN + 1 BATH TOTAL LIVING 655 SQ. FT.











FLOOR 3

11 10 9

FLOOR 6

## THE SAINT

1 BEDROOM + 1 DEN + 1 BATH Total Living 656 sq. ft.







## THE SAINT

1 BEDROOM + DEN + 1 BATH TOTAL LIVING 685 SQ. FT.











## THE SAINT

1 BEDROOM + DEN + 1 BATH TOTAL LIVING 698 SQ. FT.









# 698 Terrace

# THE SAINT

1 BEDROOM + DEN + 1 BATH Indoor Living 698 sq. ft. Outdoor Living 378 sq. ft Total Living 1,076 sq. ft.









## THE SAINT

1 BEDROOM + DEN + 1 BATH TOTAL LIVING 719 SQ. FT.









## THE SAINT

2 BEDROOM + 2 BATH TOTAL LIVING 727 SQ. FT.







## THE SAINT

2 BEDROOM + 2 BATH TOTAL LIVING 765 SQ. FT.











## THE SAINT

2 BEDROOM + 2 BATH TOTAL LIVING 768 SQ. FT.









# **768** Terrace

### THE SAINT

2 BEDROOM + 2 BATH Indoor Living 768 sq. ft. Outdoor Living 280 sq. ft Total Living 1,048 sq. ft.







FLOOR 30



# THE SAINT

2 BEDROOM + 2 BATH TOTAL LIVING 800 SQ. FT.

















## THE SAINT

2 BEDROOM + 2 BATH Total Living 805 sq. ft.





FLOOR 6



## THE SAINT

2 BEDROOM + 2 BATH

FLOOR 9 TOTAL LIVING 825 SQ. FT.

FLOORS 10-12 INDOOR LIVING 825 SQ. FT. OUTDOOR LIVING 156 SQ. FT. TOTAL LIVING 981 SQ. FT.

FLOORS 15-30 INDOOR LIVING 825 SQ. FT. OUTDOOR LIVING 284 SQ. FT. TOTAL LIVING 1,109 SQ. FT.

FLOORS 31-51 INDOOR LIVING 825 SQ. FT. OUTDOOR LIVING 107 SQ. FT. TOTAL LIVING 932 SQ. FT.