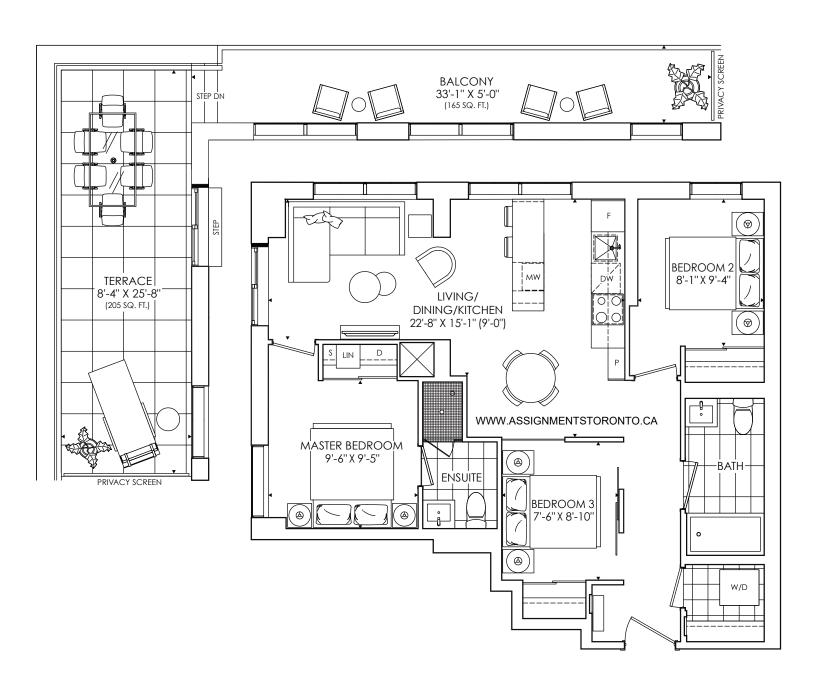

# THE SAINT

3 BEDROOM + 2 BATH INDOOR LIVING 878 SQ. FT. OUTDOOR LIVING 108 SQ. FT. TOTAL LIVING 986 SQ. FT.

# 878 Terrace

# THE SAINT

3 BEDROOM + 2 BATH Indoor Living 878 sq. ft. Outdoor Living 639 sq. ft Total Living 1,517 sq. ft.