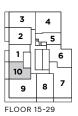

## THE SAINT

2 BEDROOM + 2 BATH

FLOOR 9 TOTAL LIVING 825 SQ. FT.

FLOORS 10-12 INDOOR LIVING 825 SQ. FT. OUTDOOR LIVING 156 SQ. FT. TOTAL LIVING 981 SQ. FT.

FLOORS 15-30 INDOOR LIVING 825 SQ. FT. OUTDOOR LIVING 284 SQ. FT. TOTAL LIVING 1,109 SQ. FT.