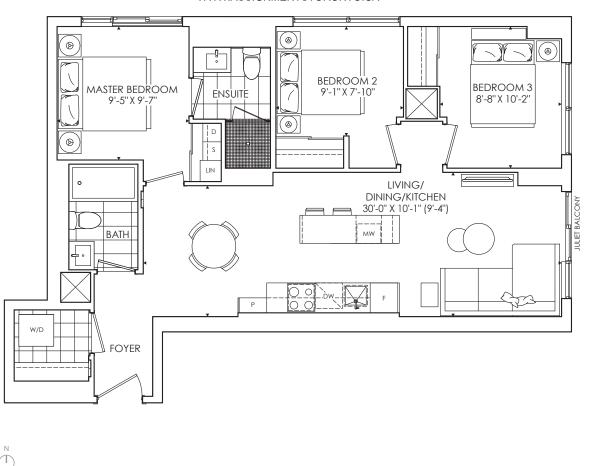

# THE SAINT

3 BEDROOM + 2 BATH INDOOR LIVING 878 SQ. FT. OUTDOOR LIVING 108 SQ. FT. TOTAL LIVING 986 SQ. FT.

# 878 Terrace