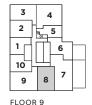

## THE SAINT

2 BEDROOM + 2 BATH

FLOOR 9 TOTAL LIVING 825 SQ. FT.

FLOORS 10-12 INDOOR LIVING 825 SQ. FT. OUTDOOR LIVING 156 SQ. FT. TOTAL LIVING 981 SQ. FT.

FLOORS 15-30 INDOOR LIVING 825 SQ. FT. OUTDOOR LIVING 284 SQ. FT. TOTAL LIVING 1,109 SQ. FT.