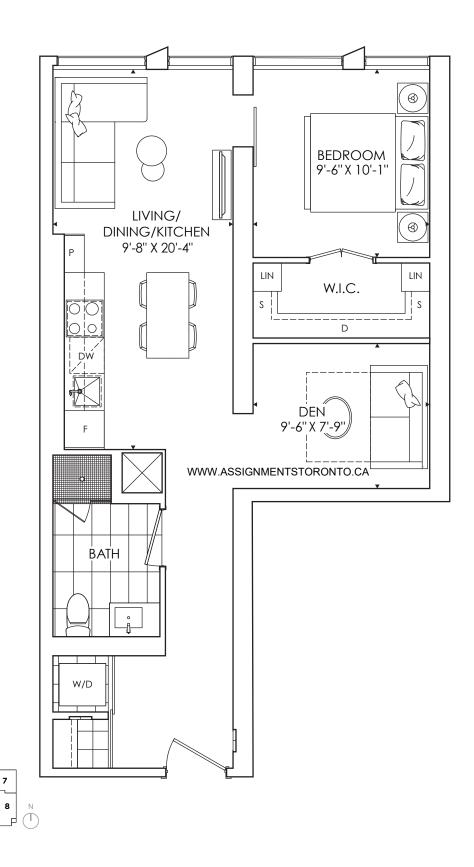

# THE SAINT

1 BEDROOM + DEN + 1 BATH INDOOR LIVING 622 SQ. FT. OUTDOOR LIVING 98 SQ. FT. TOTAL LIVING 720 SQ. FT.

# THE SAINT

1 BEDROOM + DEN + 1 BATH INDOOR LIVING 623 SQ. FT. OUTDOOR LIVING 92 SQ. FT. TOTAL LIVING 715 SQ. FT.

All plans, dimensions and specifications are subject to change without notice. Actual usable floor space may vary from the stated floor area. Column locations, window locations and size may vary and are subject to change without notice. Renderings are artist's concept and will change if required by site conditions. Plans, specifications and materials are subject to availability, substitution, modification without notice at sole discretion of Minto Communities Inc. E. & O.E. October 2019.

# THE SAINT

1 BEDROOM + DEN + 1 BATH TOTAL LIVING 655 SQ. FT.

FLOOR 3

11 10 9

FLOOR 6