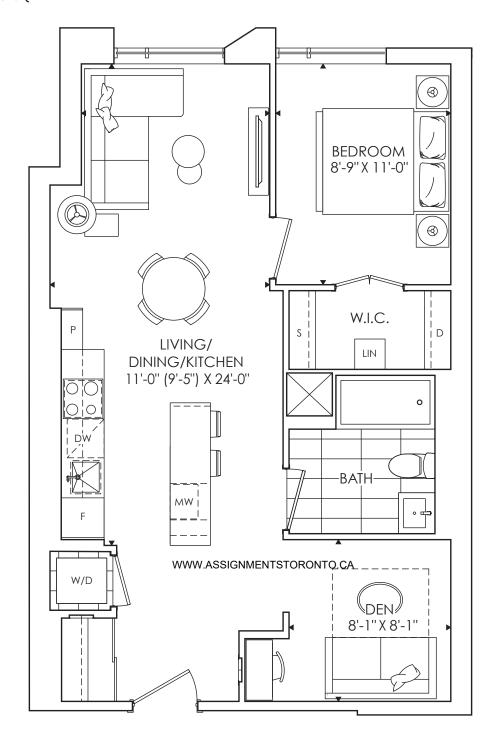

# THE SAINT

1 BEDROOM + DEN + 1 BATH INDOOR LIVING 622 SQ. FT. OUTDOOR LIVING 98 SQ. FT. TOTAL LIVING 720 SQ. FT.

# THE SAINT

1 BEDROOM + DEN + 1 BATH INDOOR LIVING 623 SQ. FT. OUTDOOR LIVING 92 SQ. FT. TOTAL LIVING 715 SQ. FT.

All plans, dimensions and specifications are subject to change without notice. Actual usable floor space may vary from the stated floor area. Column locations, window locations and size may vary and are subject to change without notice. Renderings are artist's concept and will change if required by site conditions. Plans, specifications and materials are subject to availability, substitution, modification without notice at sole discretion of Minto Communities Inc. E. & O.E. October 2019.

# THE SAINT

1 BEDROOM + DEN + 1 BATH TOTAL LIVING 655 SQ. FT.

FLOOR 3

11 10 9

FLOOR 6