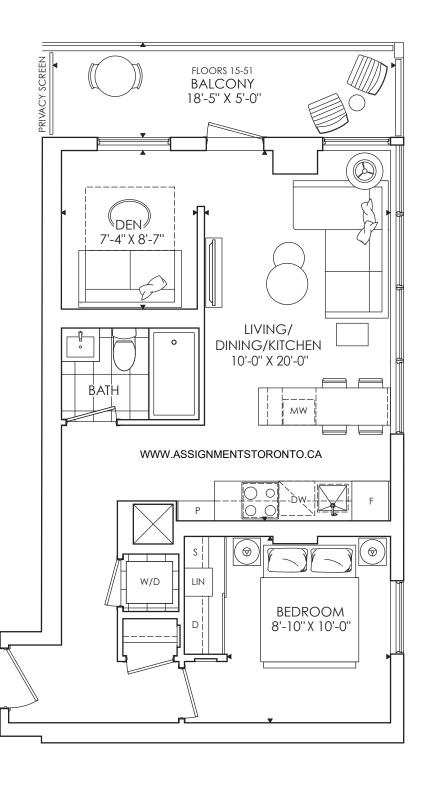

## THE SAINT

2 BEDROOM + 2 BATH

FLOOR 9 TOTAL LIVING 825 SQ. FT.

FLOORS 10-12 INDOOR LIVING 825 SQ. FT. OUTDOOR LIVING 156 SQ. FT. TOTAL LIVING 981 SQ. FT.

FLOORS 15-30 INDOOR LIVING 825 SQ. FT. OUTDOOR LIVING 284 SQ. FT. TOTAL LIVING 1,109 SQ. FT.

FLOORS 31-51 INDOOR LIVING 825 SQ. FT. OUTDOOR LIVING 107 SQ. FT. TOTAL LIVING 932 SQ. FT.