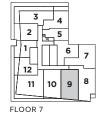

## THE SAINT

2 BEDROOM + 2 BATH Total Living 805 sq. ft.

FLOOR 6

## THE SAINT

2 BEDROOM + 2 BATH

FLOOR 9 TOTAL LIVING 825 SQ. FT.

FLOORS 10-12 INDOOR LIVING 825 SQ. FT. OUTDOOR LIVING 156 SQ. FT. TOTAL LIVING 981 SQ. FT.

FLOORS 15-30 INDOOR LIVING 825 SQ. FT. OUTDOOR LIVING 284 SQ. FT. TOTAL LIVING 1,109 SQ. FT.