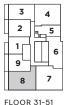

FLOORS 31-51 INDOOR LIVING 825 SQ. FT. OUTDOOR LIVING 107 SQ. FT. TOTAL LIVING 932 SQ. FT.