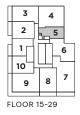

## THE SAINT

2 BEDROOM + 2 BATH

FLOOR 9 TOTAL LIVING 825 SQ. FT.

FLOORS 10-12 INDOOR LIVING 825 SQ. FT. OUTDOOR LIVING 156 SQ. FT. TOTAL LIVING 981 SQ. FT.

FLOORS 15-30 INDOOR LIVING 825 SQ. FT. OUTDOOR LIVING 284 SQ. FT. TOTAL LIVING 1,109 SQ. FT.