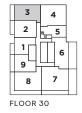

## THE SAINT

2 BEDROOM + 2 BATH

FLOOR 9 TOTAL LIVING 825 SQ. FT.

FLOORS 10-12 INDOOR LIVING 825 SQ. FT. OUTDOOR LIVING 156 SQ. FT. TOTAL LIVING 981 SQ. FT.

FLOORS 15-30 INDOOR LIVING 825 SQ. FT. OUTDOOR LIVING 284 SQ. FT. TOTAL LIVING 1,109 SQ. FT.