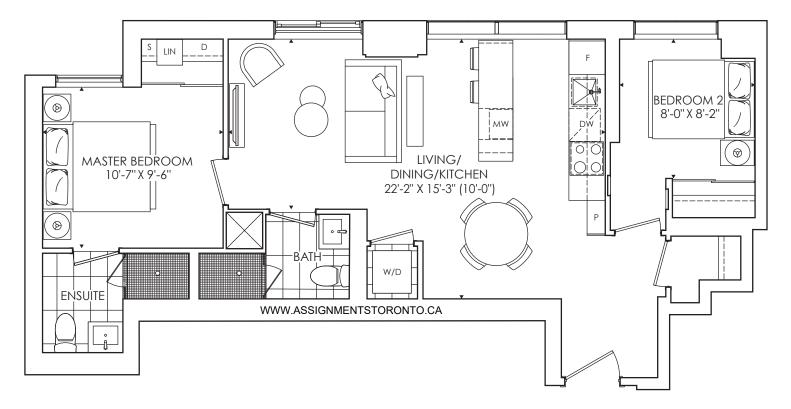

## THE SAINT

2 BEDROOM + 2 BATH TOTAL LIVING 727 SQ. FT.

## THE SAINT

2 BEDROOM + 2 BATH TOTAL LIVING 765 SQ. FT.

## THE SAINT

2 BEDROOM + 2 BATH TOTAL LIVING 768 SQ. FT.