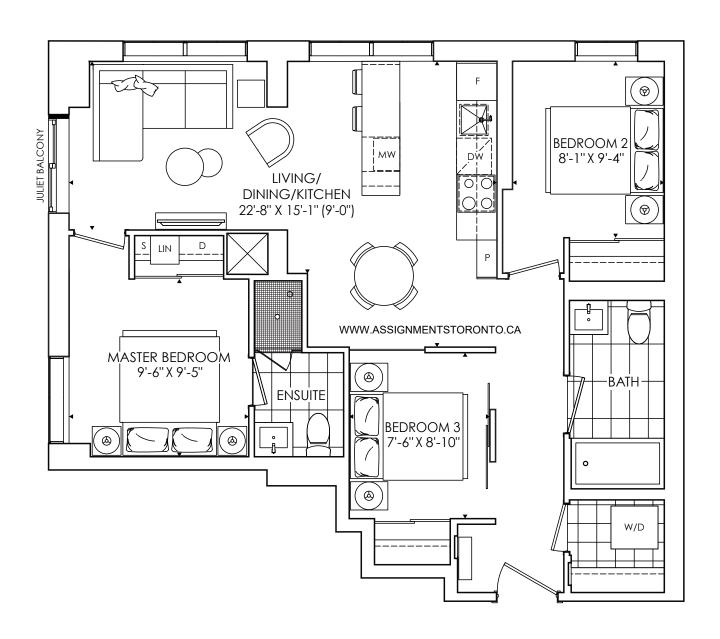

## THE SAINT

3 BEDROOM + 2 BATH TOTAL LIVING 858 SQ. FT.

# 858 Terrace

# THE SAINT

3 BEDROOM + 2 BATH Indoor Living 858 sq. ft. Outdoor Living 370 sq. ft Total Living 1,228 sq. ft.

FLOOR 30