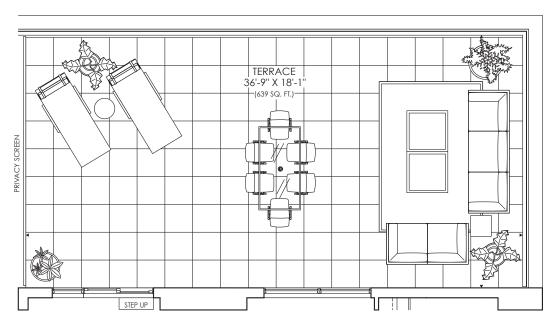

# THE SAINT

3 BEDROOM + 2 BATH Indoor Living 878 sq. ft. Outdoor Living 639 sq. ft Total Living 1,517 sq. ft.