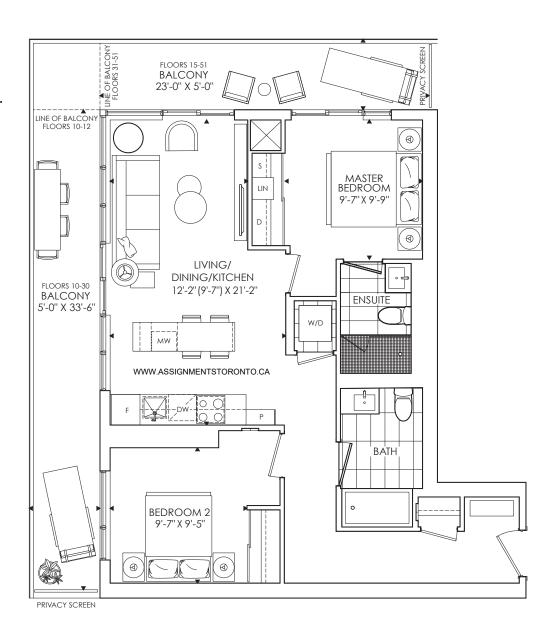

## THE SAINT

2 BEDROOM + 2 BATH

FLOOR 9 TOTAL LIVING 825 SQ. FT.

FLOORS 10-12 INDOOR LIVING 825 SQ. FT. OUTDOOR LIVING 156 SQ. FT. TOTAL LIVING 981 SQ. FT.

FLOORS 15-30 INDOOR LIVING 825 SQ. FT. OUTDOOR LIVING 284 SQ. FT. TOTAL LIVING 1,109 SQ. FT.

FLOORS 31-51 INDOOR LIVING 825 SQ. FT. OUTDOOR LIVING 107 SQ. FT. TOTAL LIVING 932 SQ. FT.