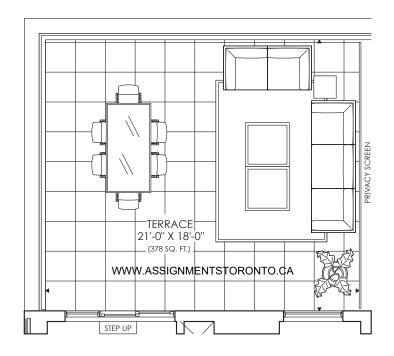

# THE SAINT

1 BEDROOM + DEN + 1 BATH Indoor Living 698 sq. ft. Outdoor Living 378 sq. ft Total Living 1,076 sq. ft.