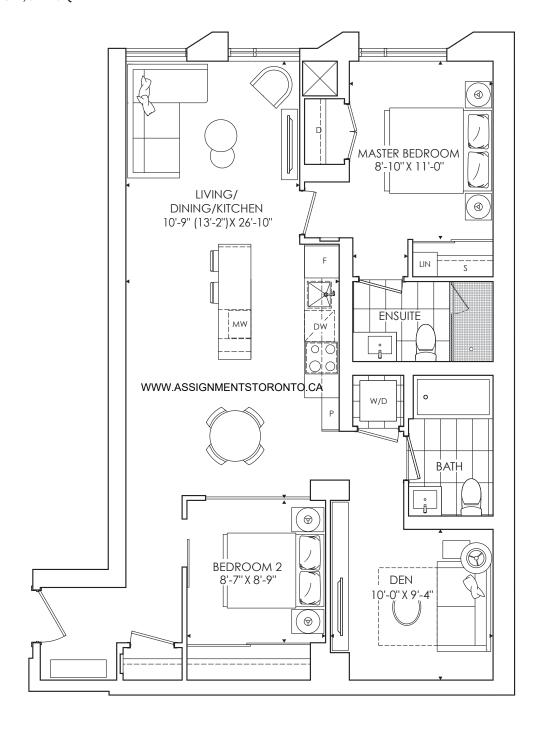

# THE SAINT

1 BEDROOM + DEN + 1 BATH INDOOR LIVING 622 SQ. FT. OUTDOOR LIVING 98 SQ. FT. TOTAL LIVING 720 SQ. FT.