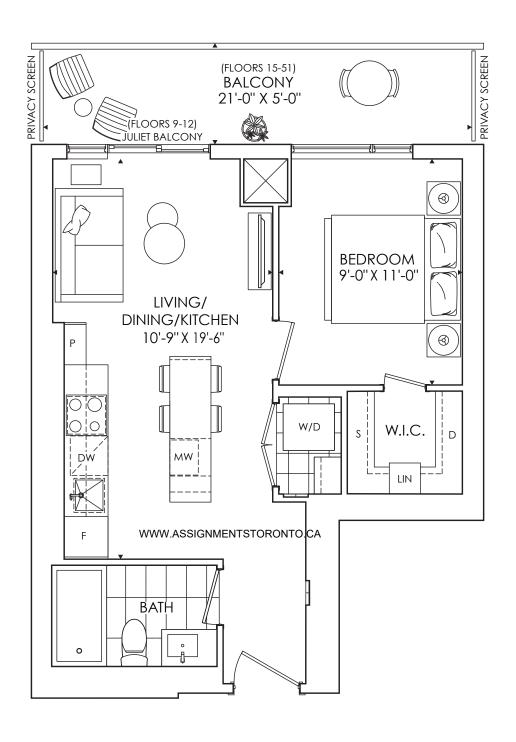

## THE SAINT

2 BEDROOM + 2 BATH TOTAL LIVING 727 SQ. FT.

## THE SAINT

2 BEDROOM + 2 BATH TOTAL LIVING 765 SQ. FT.

## THE SAINT

2 BEDROOM + 2 BATH TOTAL LIVING 768 SQ. FT.