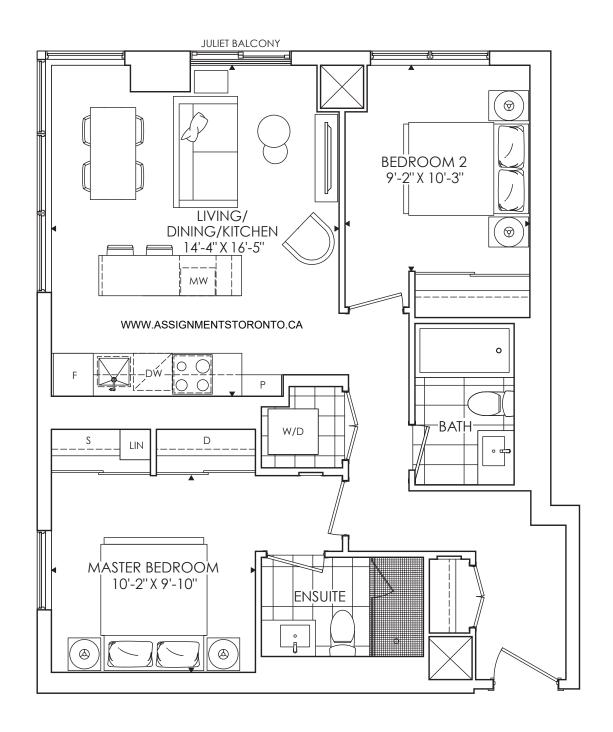

## THE SAINT

2 BEDROOM + 2 BATH

FLOOR 9 TOTAL LIVING 825 SQ. FT.

FLOORS 10-12 INDOOR LIVING 825 SQ. FT. OUTDOOR LIVING 156 SQ. FT. TOTAL LIVING 981 SQ. FT.

FLOORS 15-30 INDOOR LIVING 825 SQ. FT. OUTDOOR LIVING 284 SQ. FT. TOTAL LIVING 1,109 SQ. FT.