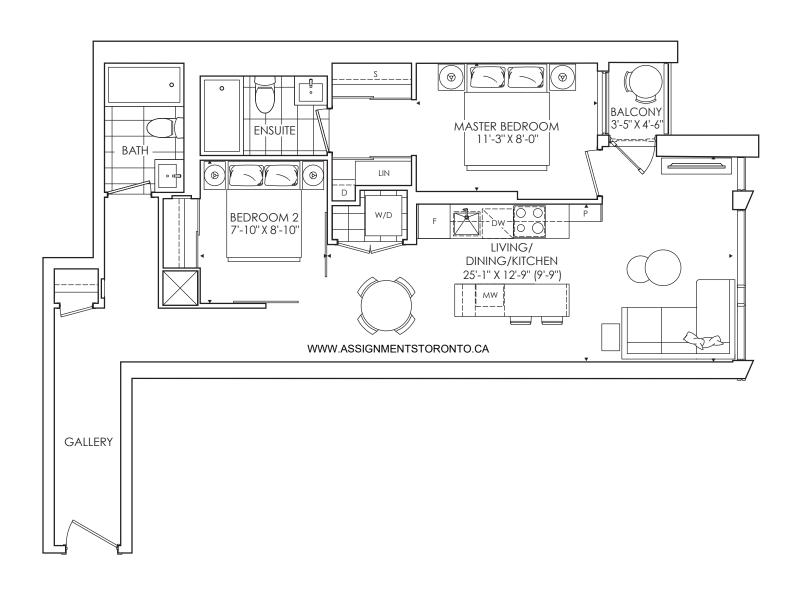

# THE SAINT

1 BEDROOM + DEN + 1 BATH INDOOR LIVING 622 SQ. FT. OUTDOOR LIVING 98 SQ. FT. TOTAL LIVING 720 SQ. FT.

# THE SAINT

1 BEDROOM + DEN + 1 BATH INDOOR LIVING 623 SQ. FT. OUTDOOR LIVING 92 SQ. FT. TOTAL LIVING 715 SQ. FT.

All plans, dimensions and specifications are subject to change without notice. Actual usable floor space may vary from the stated floor area. Column locations, window locations and size may vary and are subject to change without notice. Renderings are artist's concept and will change if required by site conditions. Plans, specifications and materials are subject to availability, substitution, modification without notice at sole discretion of Minto Communities Inc. E. & O.E. October 2019.

# THE SAINT

1 BEDROOM + DEN + 1 BATH TOTAL LIVING 655 SQ. FT.

FLOOR 3

11 10 9

FLOOR 6