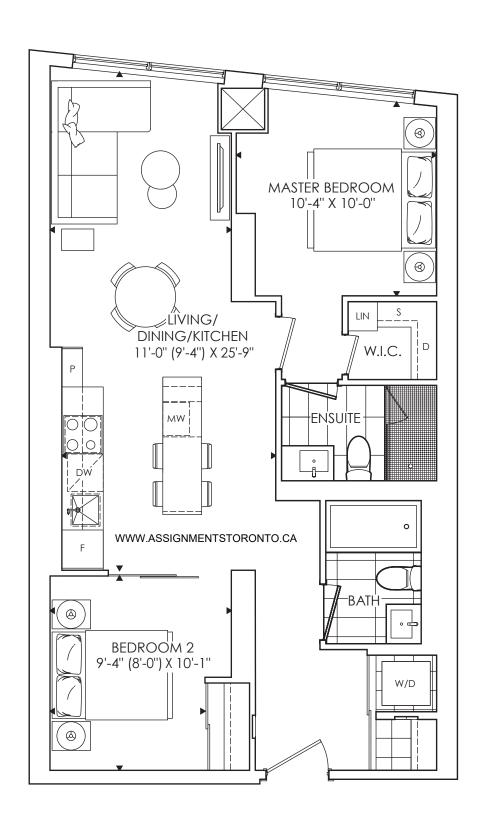

subject to availability, substitution, modification without notice at sole discretion of Minto Communities Inc. E. & O.E. October 2019.



# THE SAINT

1 BEDROOM + DEN + 1 BATH TOTAL LIVING 655 SQ. FT.











FLOOR 3

11 10 9

FLOOR 6

## THE SAINT

1 BEDROOM + 1 DEN + 1 BATH Total Living 656 sq. ft.







## THE SAINT

1 BEDROOM + DEN + 1 BATH TOTAL LIVING 685 SQ. FT.











## THE SAINT

1 BEDROOM + DEN + 1 BATH TOTAL LIVING 698 SQ. FT.









# 698 Terrace

# THE SAINT

1 BEDROOM + DEN + 1 BATH Indoor Living 698 sq. ft. Outdoor Living 378 sq. ft Total Living 1,076 sq. ft.









## THE SAINT

1 BEDROOM + DEN + 1 BATH TOTAL LIVING 719 SQ. FT.









## THE SAINT

2 BEDROOM + 2 BATH TOTAL LIVING 727 SQ. FT.







## THE SAINT

2 BEDROOM + 2 BATH TOTAL LIVING 765 SQ. FT.











## THE SAINT

2 BEDROOM + 2 BATH TOTAL LIVING 768 SQ. FT.









# **768** Terrace

### THE SAINT

2 BEDROOM + 2 BATH Indoor Living 768 sq. ft. Outdoor Living 280 sq. ft Total Living 1,048 sq. ft.







FLOOR 30



# THE SAINT

2 BEDROOM + 2 BATH TOTAL LIVING 800 SQ. FT.

















## THE SAINT

2 BEDROOM + 2 BATH Total Living 805 sq. ft.





FLOOR 6



## THE SAINT

2 BEDROOM + 2 BATH

FLOOR 9 TOTAL LIVING 825 SQ. FT.

FLOORS 10-12 INDOOR LIVING 825 SQ. FT. OUTDOOR LIVING 156 SQ. FT. TOTAL LIVING 981 SQ. FT.

FLOORS 15-30 INDOOR LIVING 825 SQ. FT. OUTDOOR LIVING 284 SQ. FT. TOTAL LIVING 1,109 SQ. FT.

FLOORS 31-51 INDOOR LIVING 825 SQ. FT. OUTDOOR LIVING 107 SQ. FT. TOTAL LIVING 932 SQ. FT.



















# THE SAINT

2 BEDROOM + 2 BATH INDOOR LIVING 841 SQ. FT. OU