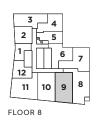

ject to availability, substitution, modification without notice at sole discretion of Minto Communities Inc. E. & O.E. October 2019.



# THE SAINT

1 BEDROOM + DEN + 1 BATH TOTAL LIVING 655 SQ. FT.











FLOOR 3

11 10 9

FLOOR 6

## THE SAINT

1 BEDROOM + 1 DEN + 1 BATH Total Living 656 sq. ft.







## THE SAINT

1 BEDROOM + DEN + 1 BATH TOTAL LIVING 685 SQ. FT.











## THE SAINT

1 BEDROOM + DEN + 1 BATH TOTAL LIVING 698 SQ. FT.









# 698 Terrace

# THE SAINT

1 BEDROOM + DEN + 1 BATH Indoor Living 698 sq. ft. Outdoor Living 378 sq. ft Total Living 1,076 sq. ft.









## THE SAINT

1 BEDROOM + DEN + 1 BATH TOTAL LIVING 719 SQ. FT.









## THE SAINT

2 BEDROOM + 2 BATH TOTAL LIVING 727 SQ. FT.







## THE SAINT

2 BEDROOM + 2 BATH TOTAL LIVING 765 SQ. FT.











## THE SAINT

2 BEDROOM + 2 BATH TOTAL LIVING 768 SQ. FT.









# **768** Terrace

### THE SAINT

2 BEDROOM + 2 BATH Indoor Living 768 sq. ft. Outdoor Living 280 sq. ft Total Living 1,048 sq. ft.







FLOOR 30



# THE SAINT

2 BEDROOM + 2 BATH TOTAL LIVING 800 SQ. FT.

















## THE SAINT

2 BEDROOM + 2 BATH Total Living 805 sq. ft.





FLOOR 6



## THE SAINT

2 BEDROOM + 2 BATH

FLOOR 9 TOTAL LIVING 825 SQ. FT.

FLOORS 10-12 INDOOR LIVING 825 SQ. FT. OUTDOOR LIVING 156 SQ. FT. TOTAL LIVING 981 SQ. FT.

FLOORS 15-30 INDOOR LIVING 825 SQ. FT. OUTDOOR LIVING 284 SQ. FT. TOTAL LIVING 1,109 SQ. FT.

FLOORS 31-51 INDOOR LIVING 825 SQ. FT. OUTDOOR LIVING 107 SQ. FT. TOTAL LIVING 932 SQ. FT.



















# THE SAINT

2 BEDROOM + 2 BATH INDOOR LIVING 841 SQ. FT. OUTDOO