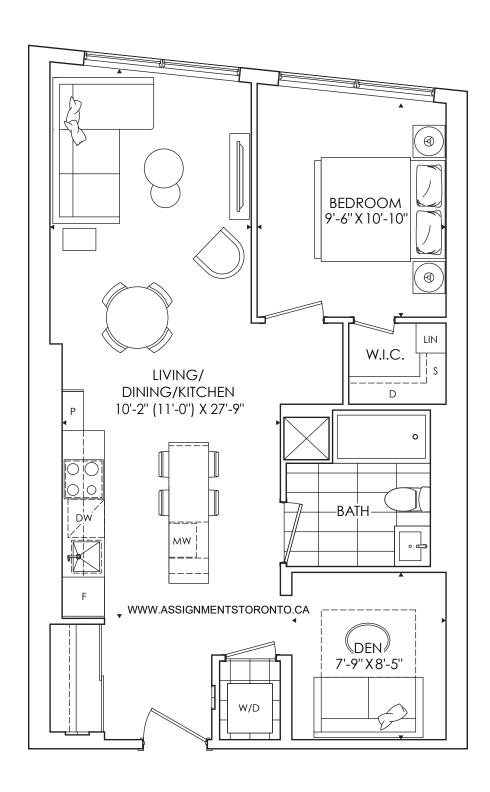

## THE SAINT

1 BEDROOM + DEN + 1 BATH TOTAL LIVING 685 SQ. FT.

## THE SAINT

1 BEDROOM + DEN + 1 BATH TOTAL LIVING 698 SQ. FT.