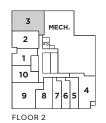

48 sq. ft.





FLOOR 8



## 848 Terrace

# THE SAINT

2 BEDROOM + 2 BATH Indoor Living 848 sq. ft. Outdoor Living 180 sq. ft Total Living 1,028 sq. ft.







## THE SAINT

3 BEDROOM + 2 BATH TOTAL LIVING 858 SQ. FT.









# 858 Terrace

# THE SAINT

3 BEDROOM + 2 BATH Indoor Living 858 sq. ft. Outdoor Living 370 sq. ft Total Living 1,228 sq. ft.





FLOOR 30



# THE SAINT

3 BEDROOM + 2 BATH INDOOR LIVING 878 SQ. FT. OUTDOOR LIVING 108 SQ. FT. TOTAL LIVING 986 SQ. FT.











# 878 Terrace

# THE SAINT

3 BEDROOM + 2 BATH Indoor Living 878 sq. ft. Outdoor Living 639 sq. ft Total Living 1,517 sq. ft.



#### WWW.ASSIGNMENTSTORONTO.CA









### THE SAINT

**3 BEDROOM + 2 BATH TOTAL LIVING** 993 SQ. FT.







## THE SAINT

2 BEDROOM + DEN + 2 BATH TOTAL LIVING 1,014 SQ. FT.