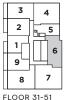

FLOORS 31-51 INDOOR LIVING 825 SQ. FT. OUTDOOR LIVING 107 SQ. FT. TOTAL LIVING 932 SQ. FT.