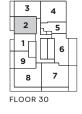

### THE SAINT

2 BEDROOM + 2 BATH Indoor Living 768 sq. ft. Outdoor Living 280 sq. ft Total Living 1,048 sq. ft.

FLOOR 30