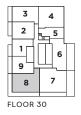

### THE SAINT

2 BEDROOM + 2 BATH Indoor Living 768 sq. ft. Outdoor Living 280 sq. ft Total Living 1,048 sq. ft.

FLOOR 30

# THE SAINT

2 BEDROOM + 2 BATH TOTAL LIVING 800 SQ. FT.

## THE SAINT

2 BEDROOM + 2 BATH Total Living 805 sq. ft.

FLOOR 6