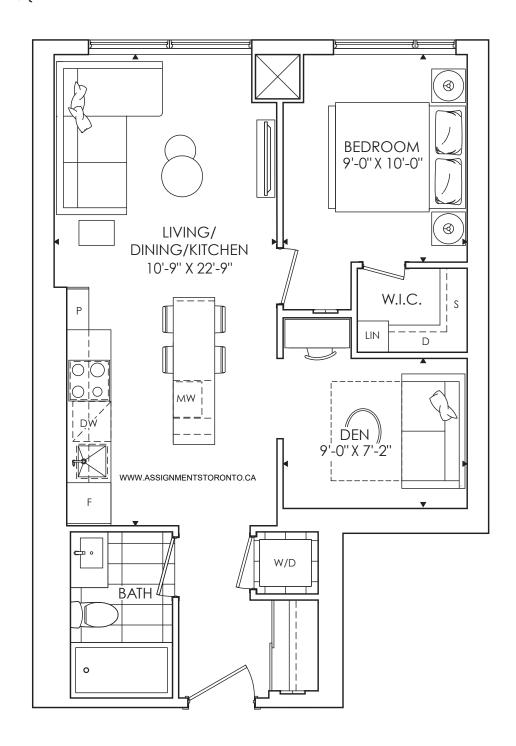

# THE SAINT

1 BEDROOM + DEN + 1 BATH INDOOR LIVING 622 SQ. FT. OUTDOOR LIVING 98 SQ. FT. TOTAL LIVING 720 SQ. FT.

# THE SAINT

1 BEDROOM + DEN + 1 BATH INDOOR LIVING 623 SQ. FT. OUTDOOR LIVING 92 SQ. FT. TOTAL LIVING 715 SQ. FT.

All plans, dimensions and specifications are subject to change without notice. Actual usable floor space may vary from the stated floor area. Column locations, window locations and size may vary and are subject to change without notice. Renderings are artist's concept and will change if required by site conditions. Plans, specifications and materials are subject to availability, substitution, modification without notice at sole discretion of Minto Communities Inc. E. & O.E. October 2019.