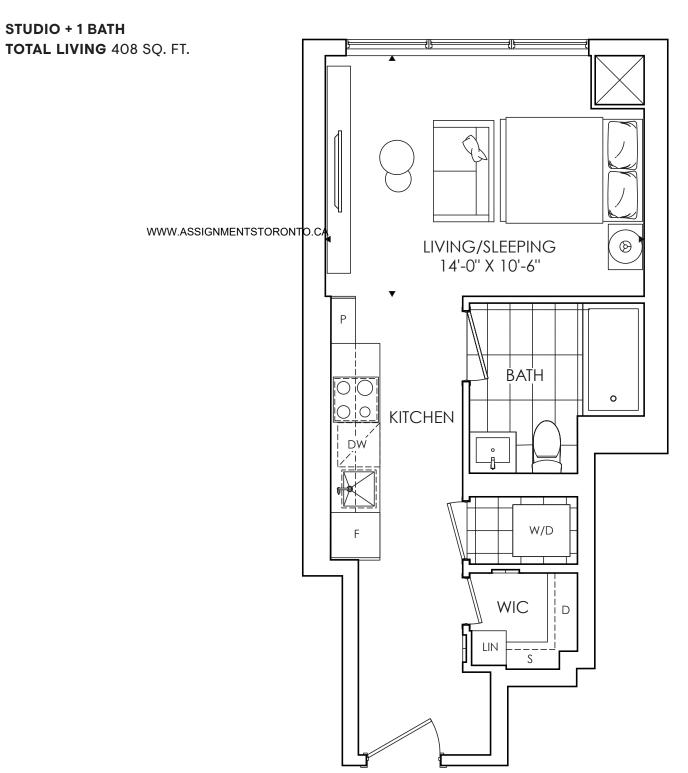

## THE SAINT

STUDIO + 1 BATH Total Living 431 sq. ft.

#### WWW.ASSIGNMENTSTORONTO.CA