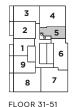

FLOORS 31-51 INDOOR LIVING 825 SQ. FT. OUTDOOR LIVING 107 SQ. FT. TOTAL LIVING 932 SQ. FT.