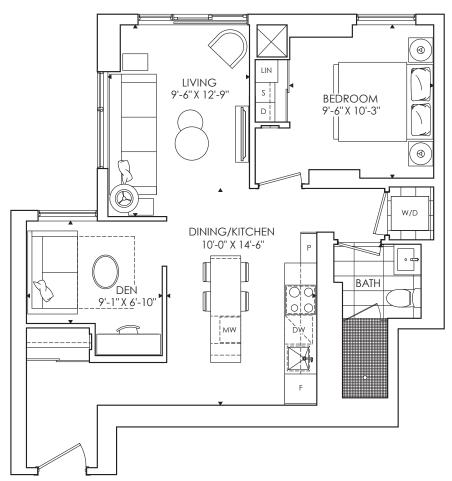

## THE SAINT

1 BEDROOM + DEN + 1 BATH TOTAL LIVING 621 SQ. FT.

# THE SAINT

1 BEDROOM + DEN + 1 BATH INDOOR LIVING 622 SQ. FT. OUTDOOR LIVING 98 SQ. FT. TOTAL LIVING 720 SQ. FT.