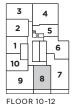

## THE SAINT

2 BEDROOM + 2 BATH

FLOOR 9 TOTAL LIVING 825 SQ. FT.

FLOORS 10-12 INDOOR LIVING 825 SQ. FT. OUTDOOR LIVING 156 SQ. FT. TOTAL LIVING 981 SQ. FT.

FLOORS 15-30 INDOOR LIVING 825 SQ. FT. OUTDOOR LIVING 284 SQ. FT. TOTAL LIVING 1,109 SQ. FT.