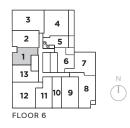

## THE SAINT

STUDIO + 1 BATH
Total Living 405 sq. ft.

WWW.ASSIGNMENTSTORONTO.CA

FLOOR 6