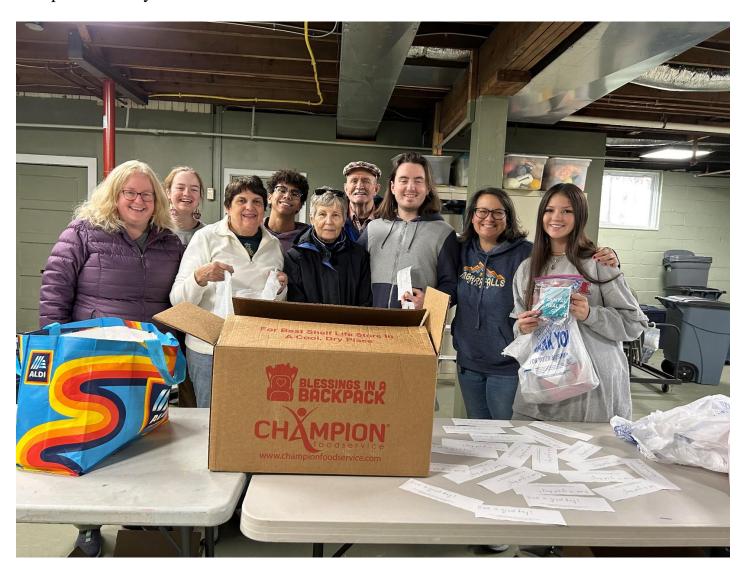

#### **Deacon's Report**

Long ago I stopped making resolutions for the New Year. They were broken at some time during the year and some of the first months of the year. One resolution I can think of we all need to make and try to keep is remembering our neighbors both near and far away. We do this collectively the first Tuesday of each month at Grace Place and helping to feed the children of Havre de Grace through Blessings in a Backpack. Take a look at finding other organizations you would like to support throughout the year or check in, during this cold season, on your neighbors.

### Blessings in a Backpack - Support a Child

A New Year is starting numerically, but the 2024-2025 school year continues. Webster Congregational Christian Church continues to pack backpacks of nonperishable food to deliver to students at Havre de Grace Elementary School each week for 75 students. The children are very grateful for these items, as for some, this may be the only food they have for the weekend. Webster Church has a special account at Sysco and Walmart through the National Headquarters of Blessings in a Backpack which is used to purchase the items for the backpacks. Doris and Gary Lyttle order/shop for the food and Gary delivers the backpacks to the school. \$150 will supply food for a year per child. If you would like to contribute to the Blessings in a Backpack Webster Church fund, send your contribution to

#### Or donate at

https://giving.blessingsinabackpack.org/organizations/havre-de-grace-elementary-md

The Webster Church Girl Scout troop has 2 girls from the church who are seniors and earning their Gold Award Ella Pensell and Kyla Placzankis. Both contributed to Webster Church and/or Webster Church outreach. Ella placed sample packets and information in the Blessings backpacks and Kyla restored the bell in front of the church.

My Gold Award Project focused on dental hygiene and its impact on people of all ages. I created an informational pamphlet and packed it with supplies donated to me from two dentist offices in Havre de Grace. The packets were added to 90 lunches served at Grace Place and 75 Blessings in a Backpack this December. The rest of the 200 packets I made were given to a younger Girl Scout troop. I hope that the supplies and information help people better their health and reach out to a dentist. Thank you for the support through my project and the last ten years of our troop meeting at the church. Ella Pensell