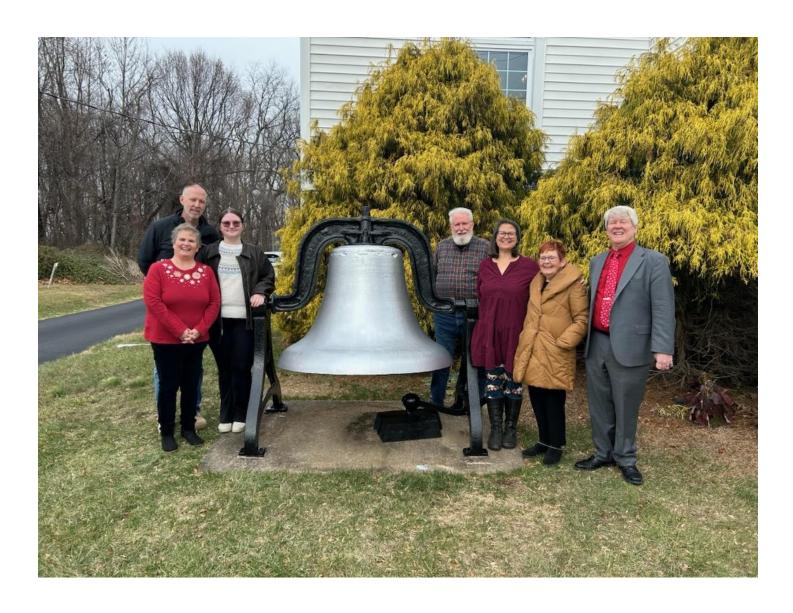

#### Or donate at

https://giving.blessingsinabackpack.org/organizations/havre-de-grace-elementary-md

The Webster Church Girl Scout troop has 2 girls from the church who are seniors and earning their Gold Award Ella Pensell and Kyla Placzankis. Both contributed to Webster Church and/or Webster Church outreach. Ella placed sample packets and information in the Blessings backpacks and Kyla restored the bell in front of the church.

Webster's bell has been an important landmark to both the church and nearby community. For most of my life, I had noticed it's chipping paint and deteriorating exterior. With the 100-year celebration approaching, I decided that restoring the bell and preserving its history was a great opportunity for my Gold Award. Through the official board, I was able to get approval for my project idea and begin work. From sanding and stripping to painting, the bell's final appearance would not be possible without the help of amazing and knowledgeable volunteers. It was amazing to be able to see the bell in its full glory, free from the wear and tear it had received over the years.

Kyla Placzankis