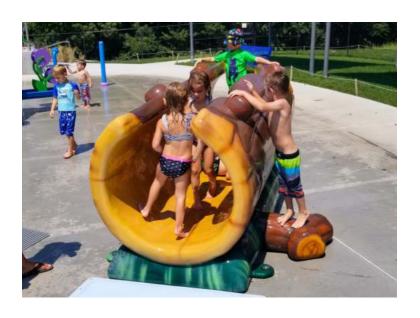

#### theme slides

Kids love to slide, especially when inventive, colourful characters join in the fun. And these features turn any space into an iconic play space.

- fiberglass or Soft Play construction
- recommended for 0"-12"(0-0.3m)waterdepth or poolside
- 74"-168"(1.8-4.3m)typicalfootprint length
- custom themes, characters, and spray effects
- anti-slip steps
- safety floor or pad recommended at slide run-out in shallow water