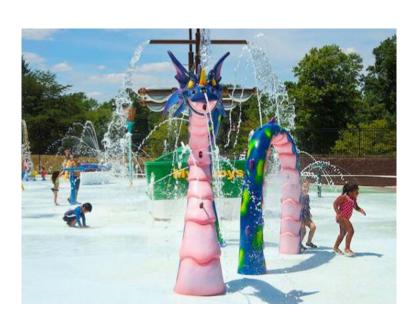

## fountains & sprays

Custom spray features that engage kids in unique play narratives. Invite kids to be part of the story where sight, sound, and touch are integral to the play space.

- recommended for 0"-24"(0-0.6m)waterdepth
- 72"-96"(1.8-2.4m)typicaldiameter of splash zone for group play
- custom themes, characters, and spray effects
- for shallow pools, spray parks, and river features
- floor mount and overhead features

## climbers & mini squirts

Free play takes on a whole new dimension with climbing. Alone or with friends, these features are always challenging.

- fiberglass or Soft Play construction
- designed for 0"-6"(0-0.15m)waterdepth
- custom themes, characters, and spray effects
- available with and without sprayers
- safety floor or pad recommended around Climbers