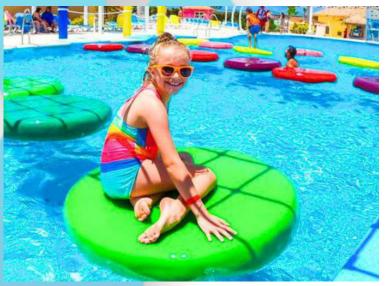

#### floatables & water walks

Delightful, scalable soft play features that turn any pool into uncharted waters. Set them up individually or group them for an obstacle course, this is an incredibly versatile feature.

- Soft Play construction
- recommended for 36"-60"(0.9-1.5m)waterdepth
- 42"-196"(1.0-5.0m)typicallengthfor individual and group play
- custom themes, characters, and colour schemes
- easily moved, anchoring kits included
- water walks include powder coated or themed 2 or 4 column systems, single rope or overhead cargo net, turndown pool edge pads