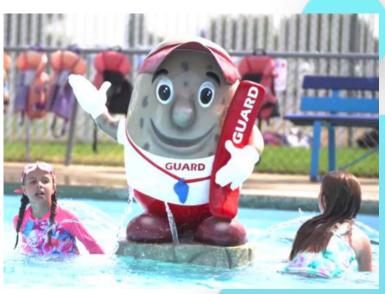

## theming & decor

Whether for the entrance, wayfinding, safety, branding, or sponsorship, we'llcreate the perfect theming elements to reinforce your unique brand identity.

- signage
- mascots and custom characters
- deck benches and storage
- waterslide theming
- custom environments