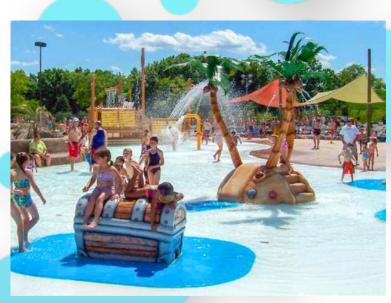

## fountains & sprays

Custom spray features that engage kids in unique play narratives. Invite kids to be part of the story where sight, sound, and touch are integral to the play space.

- recommended for 0"-24"(0-0.6m)waterdepth
- 72"-96"(1.8-2.4m)typicaldiameter of splash zone for group play
- custom themes, characters, and spray effects
- for shallow pools, spray parks, and river features
- floor mount and overhead features

#### floatables & water walks

Delightful, scalable soft play features that turn any pool into uncharted waters. Set them up individually or group them for an obstacle course, this is an incredibly versatile feature.

- Soft Play construction
- recommended for 36"-60"(0.9-1.5m)waterdepth
- 42"-196"(1.0-5.0m)typicallengthfor individual and group play
- custom themes, characters, and colour schemes
- easily moved, anchoring kits included
- water walks include powder coated or themed 2 or 4 column systems, single rope or overhead cargo net, turndown pool edge pads