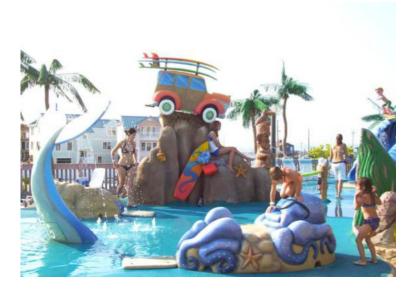

#### floatables & water walks

Delightful, scalable soft play features that turn any pool into uncharted waters. Set them up individually or group them for an obstacle course, this is an incredibly versatile feature.

- Soft Play construction
- recommended for 36"-60"(0.9-1.5m)waterdepth
- 42"-196"(1.0-5.0m)typicallengthfor individual and group play
- custom themes, characters, and colour schemes
- easily moved, anchoring kits included
- water walks include powder coated or themed 2 or 4 column systems, single rope or overhead cargo net, turndown pool edge pads

## climbers & mini squirts

Free play takes on a whole new dimension with climbing. Alone or with friends, these features are always challenging.

- fiberglass or Soft Play construction
- designed for 0"-6"(0-0.15m)waterdepth
- custom themes, characters, and spray effects
- available with and without sprayers
- safety floor or pad recommended around Climbers