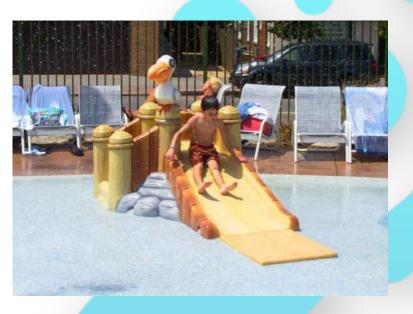

#### theme slides

Kids love to slide, especially when inventive, colourful characters join in the fun. And these features turn any space into an iconic play space.

- fiberglass or Soft Play construction
- recommended for 0"-12"(0-0.3m)waterdepth or poolside
- 74"-168"(1.8-4.3m)typicalfootprint length
- custom themes, characters, and spray effects
- anti-slip steps
- safety floor or pad recommended at slide run-out in shallow water