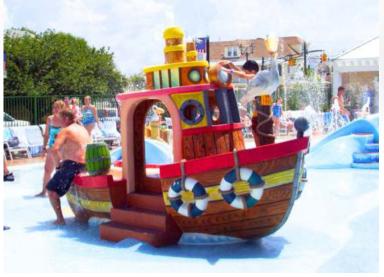

## fountains & sprays

Custom spray features that engage kids in unique play narratives. Invite kids to be part of the story where sight, sound, and touch are integral to the play space.

- recommended for 0"-24"(0-0.6m)waterdepth
- 72"-96"(1.8-2.4m)typicaldiameter of splash zone for group play
- custom themes, characters, and spray effects
- for shallow pools, spray parks, and river features
- floor mount and overhead features

#### floatables & water walks

Delightful, scalable soft play features that turn any pool into uncharted waters. Set them up individually or group them for an obstacle course, this is an incredibly versatile feature.

- Soft Play construction
- recommended for 36"-60"(0.9-1.5m)waterdepth
- 42"-196"(1.0-5.0m)typicallengthfor individual and group play
- custom themes, characters, and colour schemes
- easily moved, anchoring kits included
- water walks include powder coated or themed 2 or 4 column systems, single rope or overhead cargo net, turndown pool edge pads