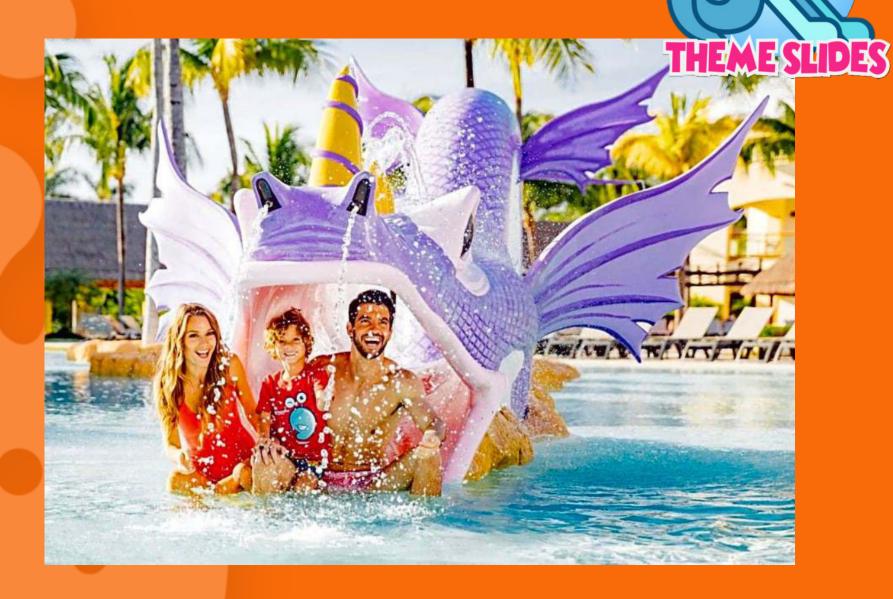

#### theme slides

Kids love to slide, especially when inventive, colourful characters join in the fun. And these features turn any space into an iconic play space.

- fiberglass or Soft Play construction
- recommended for 0"-12"(0-0.3m)waterdepth or poolside
- 74"-168"(1.8-4.3m)typicalfootprint length
- custom themes, characters, and spray effects
- anti-slip steps
- safety floor or pad recommended at slide run-out in shallow water