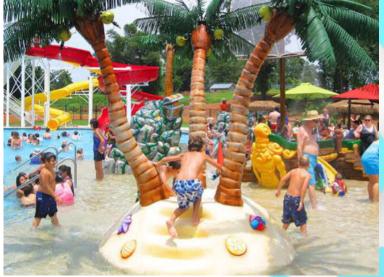

## climbers & mini squirts

Free play takes on a whole new dimension with climbing. Alone or with friends, these features are always challenging.

- fiberglass or Soft Play construction
- designed for 0"-6"(0-0.15m)waterdepth
- custom themes, characters, and spray effects
- available with and without sprayers
- safety floor or pad recommended around Climbers