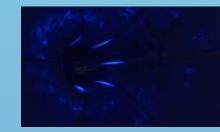

#### waterslide effects

Create new experiences with special effects for waterslides. Themed and standard sound, light, and projection effects providing the ultimate rider experience for guests.

- customize slide exterior patterns
- customize internal and external light and sound effects
- stop / go system
- gaming and competition system
- custom in-ride projection effects
- retrofit lighting effects to existing waterslides