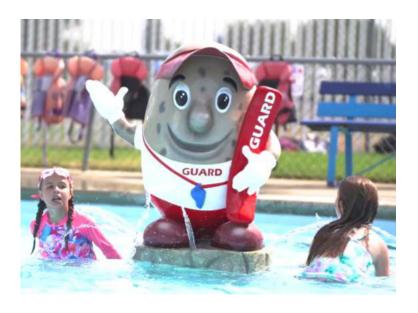

## theming & decor

Whether for the entrance, wayfinding, safety, branding, or sponsorship, we'llcreate the perfect theming elements to reinforce your unique brand identity.

- signage
- mascots and custom characters
- deck benches and storage
- waterslide theming
- custom environments