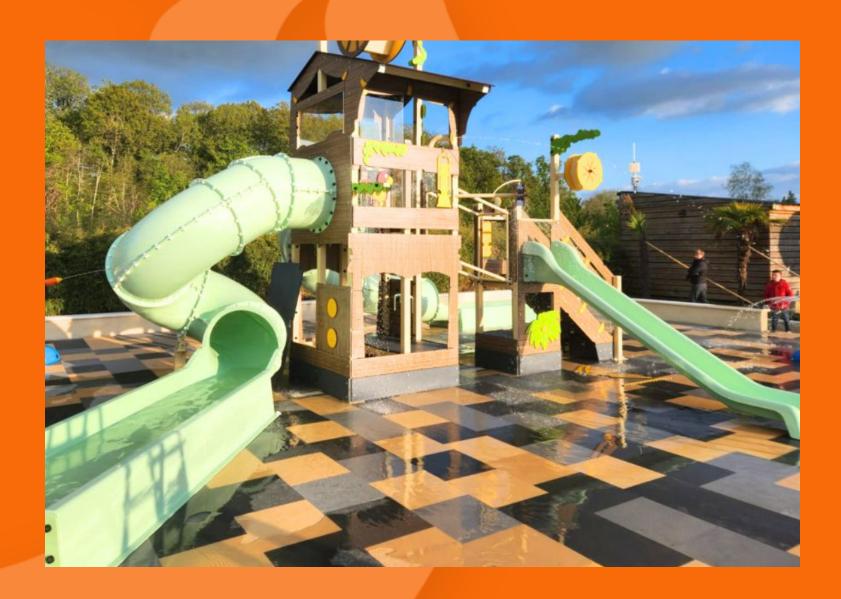

#### theme slides

Kids love to slide, especially when inventive, colourful characters join in the fun. And these features turn any space into an iconic play space.

- fiberglass or Soft Play construction
- recommended for 0"-12"(0-0.3m)waterdepth or poolside
- 74"-168"(1.8-4.3m)typicalfootprint length
- custom themes, characters, and spray effects
- anti-slip steps
- safety floor or pad recommended at slide run-out in shallow water

## climbers & mini squirts

Free play takes on a whole new dimension with climbing. Alone or with friends, these features are always challenging.

- fiberglass or Soft Play construction
- designed for 0"-6"(0-0.15m)waterdepth
- custom themes, characters, and spray effects
- available with and without sprayers
- safety floor or pad recommended around Climbers

### waterslides

The reason why we love water slides so much is the feelings they provoke. Twists and turns, straightaways and drops create lasting emotions which surprise us.

- open body slides, enclosed body slides, and speed slides
  single rider slides and multi-lane slides
  fiberglass anti-slip stairs and platforms