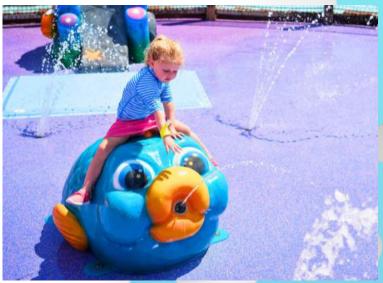

## fountains & sprays

Custom spray features that engage kids in unique play narratives. Invite kids to be part of the story where sight, sound, and touch are integral to the play space.

- recommended for 0"-24"(0-0.6m)waterdepth
- 72"-96"(1.8-2.4m)typicaldiameter of splash zone for group play
- custom themes, characters, and spray effects
- for shallow pools, spray parks, and river features
- floor mount and overhead features