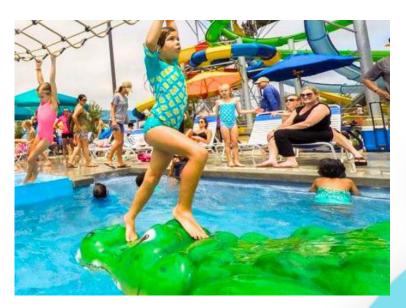

#### floatables & water walks

Delightful, scalable soft play features that turn any pool into uncharted waters. Set them up individually or group them for an obstacle course, this is an incredibly versatile feature.

- Soft Play construction
- recommended for 36"-60"(0.9-1.5m)waterdepth
- 42"-196"(1.0-5.0m)typicallengthfor individual and group play
- custom themes, characters, and colour schemes
- easily moved, anchoring kits included
- water walks include powder coated or themed 2 or 4 column systems, single rope or overhead cargo net, turndown pool edge pads