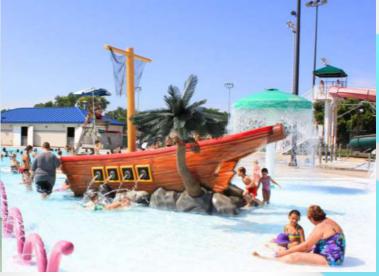

## fountains & sprays

Custom spray features that engage kids in unique play narratives. Invite kids to be part of the story where sight, sound, and touch are integral to the play space.

- recommended for 0"-24"(0-0.6m)waterdepth
- 72"-96"(1.8-2.4m)typicaldiameter of splash zone for group play
- custom themes, characters, and spray effects
- for shallow pools, spray parks, and river features
- floor mount and overhead features

#### floatables & water walks

Delightful, scalable soft play features that turn any pool into uncharted waters. Set them up individually or group them for an obstacle course, this is an incredibly versatile feature.

- Soft Play construction
- recommended for 36"-60"(0.9-1.5m)waterdepth
- 42"-196"(1.0-5.0m)typicallengthfor individual and group play
- custom themes, characters, and colour schemes
- easily moved, anchoring kits included
- water walks include powder coated or themed 2 or 4 column systems, single rope or overhead cargo net, turndown pool edge pads