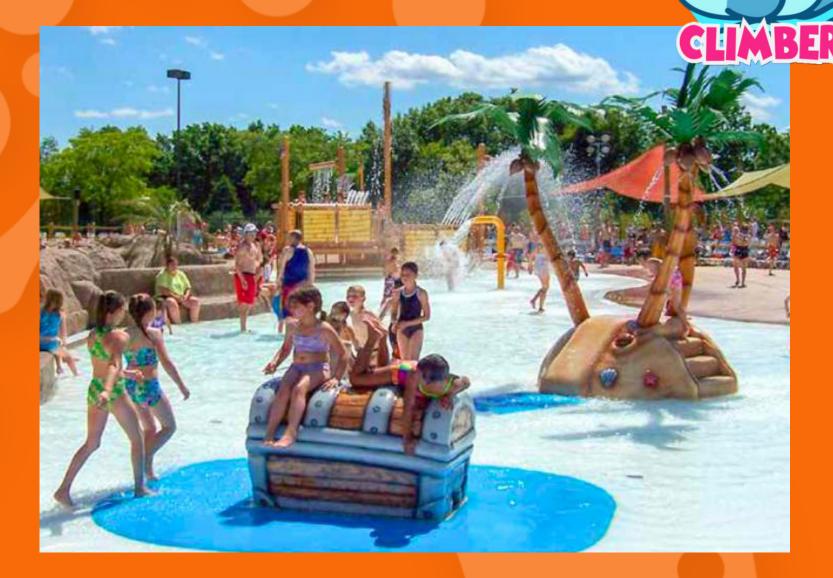

## climbers & mini squirts

Free play takes on a whole new dimension with climbing. Alone or with friends, these features are always challenging.

- fiberglass or Soft Play construction
- designed for 0"-6"(0-0.15m)waterdepth
- custom themes, characters, and spray effects
- available with and without sprayers
- safety floor or pad recommended around Climbers