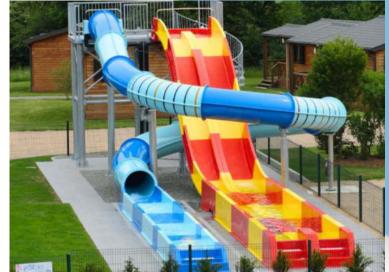

### waterslides

The reason why we love water slides so much is the feelings they provoke. Twists and turns, straightaways and drops create lasting emotions which surprise us.

- open body slides, enclosed body slides, and speed slides
  single rider slides and multi-lane slides
  fiberglass anti-slip stairs and platforms

- custom design, custom colour schemes
- theming and special effects

#### waterslide effects

Create new experiences with special effects for waterslides. Themed and standard sound, light, and projection effects providing the ultimate rider experience for guests.

- customize slide exterior patterns
- customize internal and external light and sound effects
- stop / go system
- gaming and competition system
- custom in-ride projection effects
- retrofit lighting effects to existing waterslides