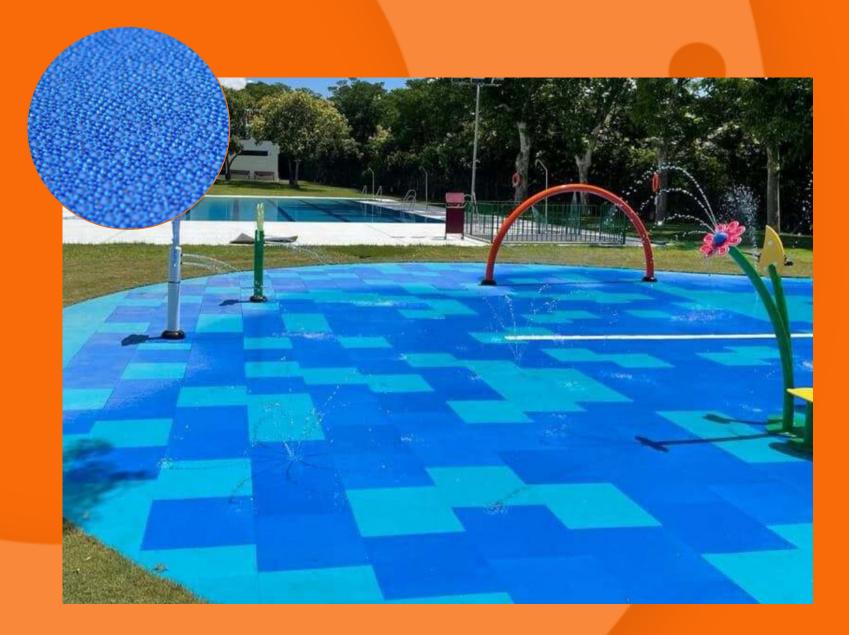

## safety flooring

Adding slip resistance, impact attenuation, and a soft, comfortable tactile experience to splash pads, pools and pool decks has never been easier.

- slip resistant to reduce falls, cushioned to protect from impacts
- chemical resistant for aquatic venues
- UV resistance to keep colours vivid
- closed-cell for hygienic, bacteria free operations
- impermeable for a long lifecycle
  retrofit to existing surfaces, custom aesthetic

# a new era in recreation.

- slip resist ant to avoid falls
- cushioned to protect from impact
- closed-cell formulation to keep it free from contaminants
- UV resist ant to maintain vivid colours
- chemical resist ant to perform with pool chemistry
- easy to clean to keep it hygienic
- impermeable to provide long lifecycle
- soft, textured surface for a pleasing tactile experience
- cust om a est het ics

wading pools

zero-depth pools

pool decks, change rooms, showers

splash pads

spray parks

waterslide decks