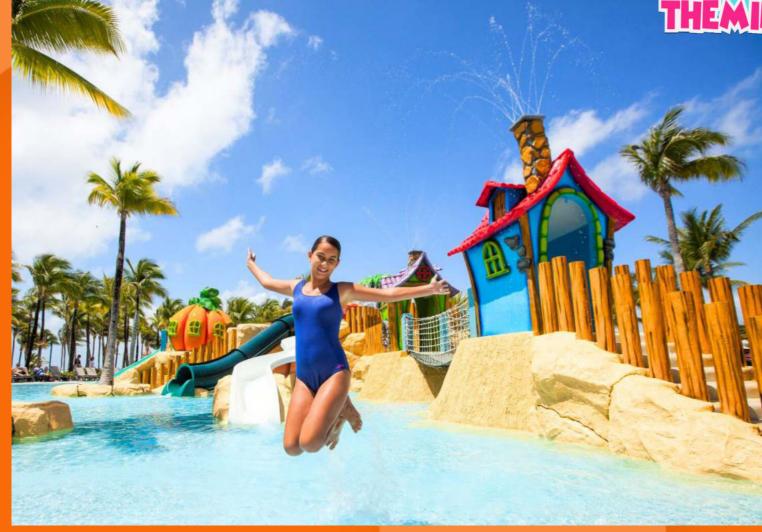

#### floatables & water walks

Delightful, scalable soft play features that turn any pool into uncharted waters. Set them up individually or group them for an obstacle course, this is an incredibly versatile feature.

- Soft Play construction
- recommended for 36"-60"(0.9-1.5m)waterdepth
- 42"-196"(1.0-5.0m)typicallengthfor individual and group play
- custom themes, characters, and colour schemes
- easily moved, anchoring kits included
- water walks include powder coated or themed 2 or 4 column systems, single rope or overhead cargo net, turndown pool edge pads