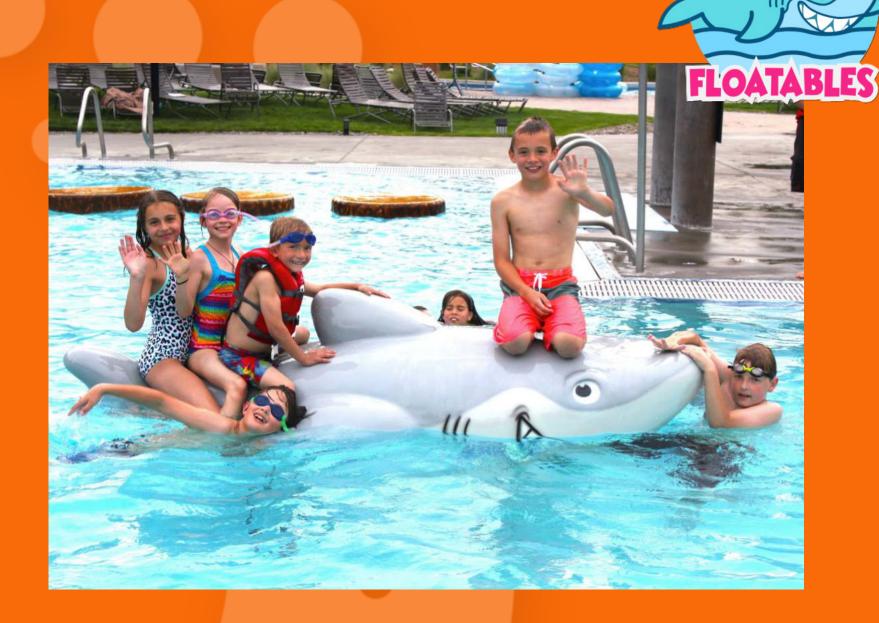

#### floatables & water walks

Delightful, scalable soft play features that turn any pool into uncharted waters. Set them up individually or group them for an obstacle course, this is an incredibly versatile feature.

- Soft Play construction
- recommended for 36"-60"(0.9-1.5m)waterdepth
- 42"-196"(1.0-5.0m)typicallengthfor individual and group play
- custom themes, characters, and colour schemes
- easily moved, anchoring kits included
- water walks include powder coated or themed 2 or 4 column systems, single rope or overhead cargo net, turndown pool edge pads