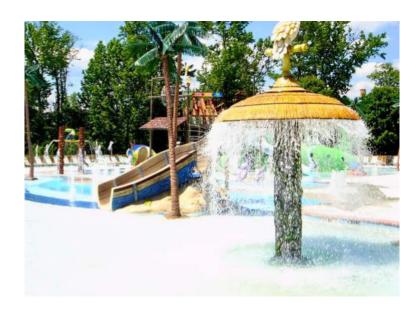

## fountains & sprays

Custom spray features that engage kids in unique play narratives. Invite kids to be part of the story where sight, sound, and touch are integral to the play space.

- recommended for 0"-24"(0-0.6m)waterdepth
- 72"-96"(1.8-2.4m)typicaldiameter of splash zone for group play
- custom themes, characters, and spray effects
- for shallow pools, spray parks, and river features
- floor mount and overhead features