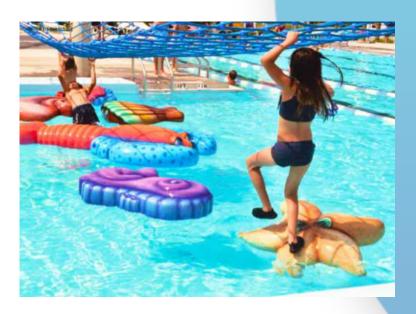

#### floatables & water walks

Delightful, scalable soft play features that turn any pool into uncharted waters. Set them up individually or group them for an obstacle course, this is an incredibly versatile feature.

- Soft Play construction
- recommended for 36"-60"(0.9-1.5m)waterdepth
- 42"-196"(1.0-5.0m)typicallengthfor individual and group play
- custom themes, characters, and colour schemes
- easily moved, anchoring kits included
- water walks include powder coated or themed 2 or 4 column systems, single rope or overhead cargo net, turndown pool edge pads