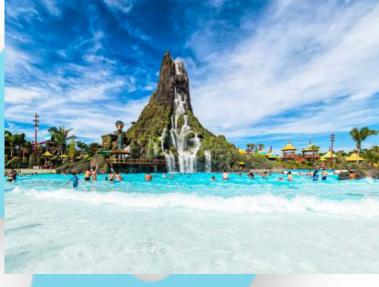

### wave pools & surf rides

A full range of wave machines that will thrill riders and spectators.

- Action Rivers-Typhoon, Torrent, Barrel Roll, Superswell
- Wave Pools Family Breakers, Boogie SST, Superswell, Splash Lagoon, Waves 360 Series
- Kiddie Wave Pools Wave Play
- Surf Pools Shorebreaker, Point Break, Point Break Jr, Point Break Olympic, Turtle Back
- Surf Rides Surf-Air, Stingray, Boardrider, Boardrider Barrel
- Survival Wave Pools
- Disaster & Flood Training Systems