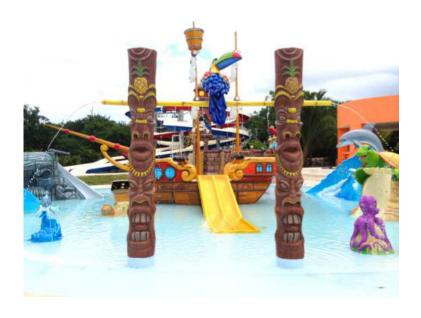

## fountains & sprays

Custom spray features that engage kids in unique play narratives. Invite kids to be part of the story where sight, sound, and touch are integral to the play space.

- recommended for 0"-24"(0-0.6m)waterdepth
- 72"-96"(1.8-2.4m)typicaldiameter of splash zone for group play
- custom themes, characters, and spray effects
- for shallow pools, spray parks, and river features
- floor mount and overhead features

#### theme slides

Kids love to slide, especially when inventive, colourful characters join in the fun. And these features turn any space into an iconic play space.

- fiberglass or Soft Play construction
- recommended for 0"-12"(0-0.3m)waterdepth or poolside
- 74"-168"(1.8-4.3m)typicalfootprint length
- custom themes, characters, and spray effects
- anti-slip steps
- safety floor or pad recommended at slide run-out in shallow water

### waterslides

The reason why we love water slides so much is the feelings they provoke. Twists and turns, straightaways and drops create lasting emotions which surprise us.

- open body slides, enclosed body slides, and speed slides
  single rider slides and multi-lane slides
  fiberglass anti-slip stairs and platforms