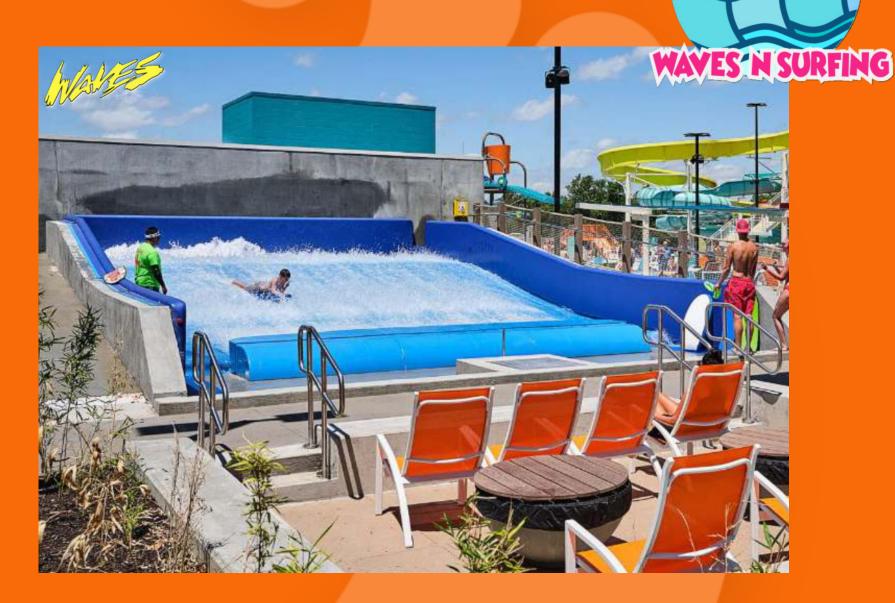

### wave pools & surf rides

A full range of wave machines that will thrill riders and spectators.

- Action Rivers-Typhoon, Torrent, Barrel Roll, Superswell
- Wave Pools Family Breakers, Boogie SST, Superswell, Splash Lagoon, Waves 360 Series
- Kiddie Wave Pools Wave Play
- Surf Pools Shorebreaker, Point Break, Point Break Jr, Point Break Olympic, Turtle Back
- Surf Rides Surf-Air, Stingray, Boardrider, Boardrider Barrel
- Survival Wave Pools
- Disaster & Flood Training Systems