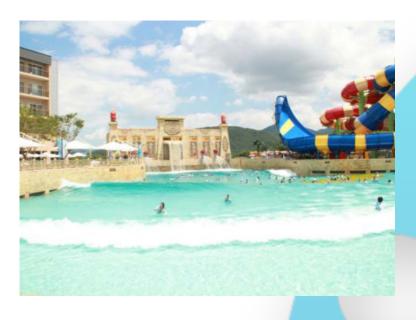

### wave pools & surf rides

A full range of wave machines that will thrill riders and spectators.

- Action Rivers-Typhoon, Torrent, Barrel Roll, Superswell
- Wave Pools Family Breakers, Boogie SST, Superswell, Splash Lagoon, Waves 360 Series
- Kiddie Wave Pools Wave Play
- Surf Pools Shorebreaker, Point Break, Point Break Jr, Point Break Olympic, Turtle Back
- Surf Rides Surf-Air, Stingray, Boardrider, Boardrider Barrel
- Survival Wave Pools
- Disaster & Flood Training Systems