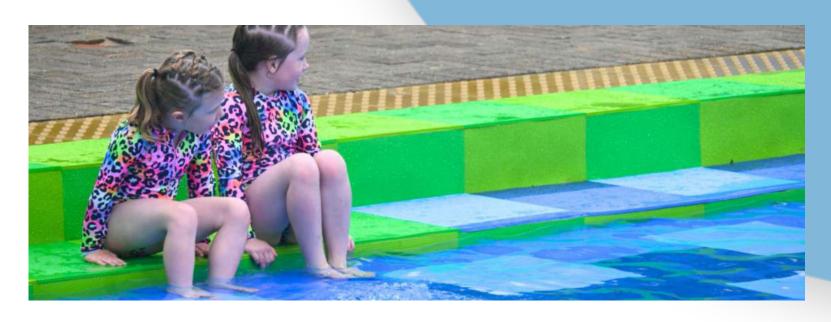

## safety flooring

Adding slip resistance, impact attenuation, and a soft, comfortable tactile experience to splash pads, pools and pool decks has never been easier.

- slip resistant to reduce falls, cushioned to protect from impacts
- chemical resistant for aquatic venues
- UV resistance to keep colours vivid
- closed-cell for hygienic, bacteria free operations
- impermeable for a long lifecycle
  retrofit to existing surfaces, custom aesthetic

# a new era in recreation.

- slip resist ant to avoid falls
- cushioned to protect from impact
- closed-cell formulation to keep it free from contaminants
- UV resist ant to maintain vivid colours
- chemical resist ant to perform with pool chemistry
- easy to clean to keep it hygienic
- impermeable to provide long lifecycle
- soft, textured surface for a pleasing tactile experience
- cust om a est het ics

wading pools

zero-depth pools

pool decks, change rooms, showers

splash pads

spray parks

waterslide decks