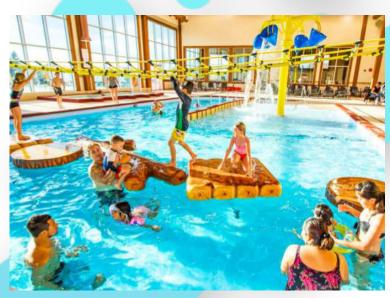

#### floatables & water walks

Delightful, scalable soft play features that turn any pool into uncharted waters. Set them up individually or group them for an obstacle course, this is an incredibly versatile feature.

- Soft Play construction
- recommended for 36"-60"(0.9-1.5m)waterdepth
- 42"-196"(1.0-5.0m)typicallengthfor individual and group play
- custom themes, characters, and colour schemes
- easily moved, anchoring kits included
- water walks include powder coated or themed 2 or 4 column systems, single rope or overhead cargo net, turndown pool edge pads