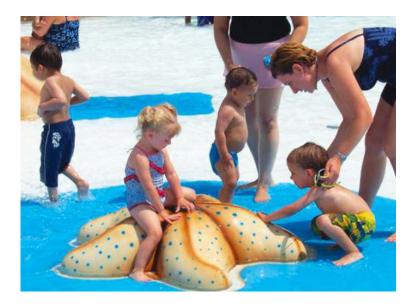

## fountains & sprays

Custom spray features that engage kids in unique play narratives. Invite kids to be part of the story where sight, sound, and touch are integral to the play space.

- recommended for 0"-24"(0-0.6m)waterdepth
- 72"-96"(1.8-2.4m)typicaldiameter of splash zone for group play
- custom themes, characters, and spray effects
- for shallow pools, spray parks, and river features
- floor mount and overhead features