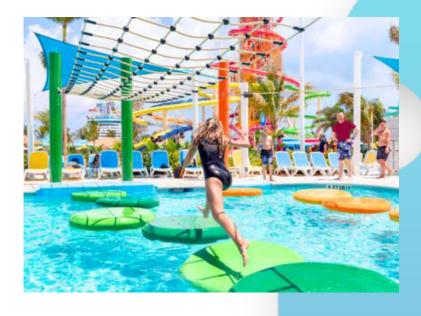

#### floatables & water walks

Delightful, scalable soft play features that turn any pool into uncharted waters. Set them up individually or group them for an obstacle course, this is an incredibly versatile feature.

- Soft Play construction
- recommended for 36"-60"(0.9-1.5m)waterdepth
- 42"-196"(1.0-5.0m)typicallengthfor individual and group play
- custom themes, characters, and colour schemes
- easily moved, anchoring kits included
- water walks include powder coated or themed 2 or 4 column systems, single rope or overhead cargo net, turndown pool edge pads