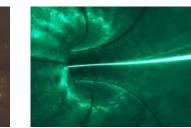

#### waterslide effects

Create new experiences with special effects for waterslides. Themed and standard sound, light, and projection effects providing the ultimate rider experience for guests.

- customize slide exterior patterns
- customize internal and external light and sound effects
- stop / go system
- gaming and competition system
- custom in-ride projection effects
- retrofit lighting effects to existing waterslides