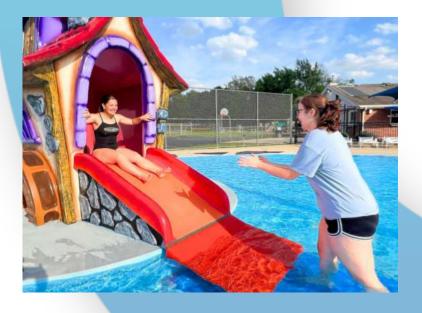

#### theme slides

Kids love to slide, especially when inventive, colourful characters join in the fun. And these features turn any space into an iconic play space.

- fiberglass or Soft Play construction
- recommended for 0"-12"(0-0.3m)waterdepth or poolside
- 74"-168"(1.8-4.3m)typicalfootprint length
- custom themes, characters, and spray effects
- anti-slip steps
- safety floor or pad recommended at slide run-out in shallow water