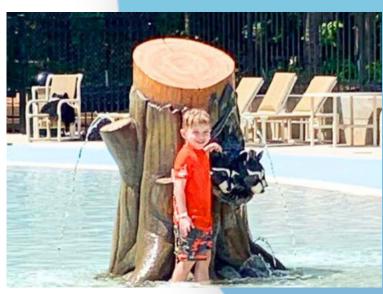

## fountains & sprays

Custom spray features that engage kids in unique play narratives. Invite kids to be part of the story where sight, sound, and touch are integral to the play space.

- recommended for 0"-24"(0-0.6m)waterdepth
- 72"-96"(1.8-2.4m)typicaldiameter of splash zone for group play
- custom themes, characters, and spray effects
- for shallow pools, spray parks, and river features
- floor mount and overhead features