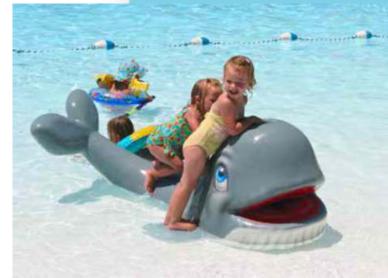

#### floatables & water walks

Delightful, scalable soft play features that turn any pool into uncharted waters. Set them up individually or group them for an obstacle course, this is an incredibly versatile feature.

- Soft Play construction
- recommended for 36"-60"(0.9-1.5m)waterdepth
- 42"-196"(1.0-5.0m)typicallengthfor individual and group play
- custom themes, characters, and colour schemes
- easily moved, anchoring kits included
- water walks include powder coated or themed 2 or 4 column systems, single rope or overhead cargo net, turndown pool edge pads