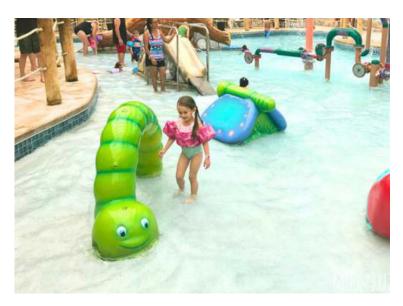

#### floatables & water walks

Delightful, scalable soft play features that turn any pool into uncharted waters. Set them up individually or group them for an obstacle course, this is an incredibly versatile feature.

- Soft Play construction
- recommended for 36"-60"(0.9-1.5m)waterdepth
- 42"-196"(1.0-5.0m)typicallengthfor individual and group play
- custom themes, characters, and colour schemes
- easily moved, anchoring kits included
- water walks include powder coated or themed 2 or 4 column systems, single rope or overhead cargo net, turndown pool edge pads