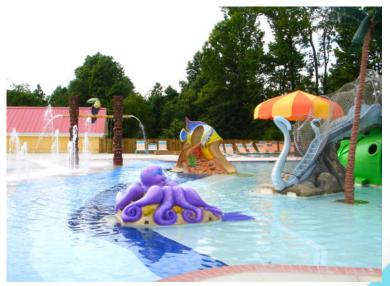

## fountains & sprays

Custom spray features that engage kids in unique play narratives. Invite kids to be part of the story where sight, sound, and touch are integral to the play space.

- recommended for 0"-24"(0-0.6m)waterdepth
- 72"-96"(1.8-2.4m)typicaldiameter of splash zone for group play
- custom themes, characters, and spray effects
- for shallow pools, spray parks, and river features
- floor mount and overhead features

#### theme slides

Kids love to slide, especially when inventive, colourful characters join in the fun. And these features turn any space into an iconic play space.

- fiberglass or Soft Play construction
- recommended for 0"-12"(0-0.3m)waterdepth or poolside
- 74"-168"(1.8-4.3m)typicalfootprint length
- custom themes, characters, and spray effects
- anti-slip steps
- safety floor or pad recommended at slide run-out in shallow water

#### floatables & water walks

Delightful, scalable soft play features that turn any pool into uncharted waters. Set them up individually or group them for an obstacle course, this is an incredibly versatile feature.

## climbers & mini squirts

Free play takes on a whole new dimension with climbing. Alone or with friends, these features are always challenging.

- fiberglass or Soft Play construction
- designed for 0"-6"(0-0.15m)waterdepth
- custom themes, characters, and spray effects
- available with and without sprayers
- safety floor or pad recommended around Climbers