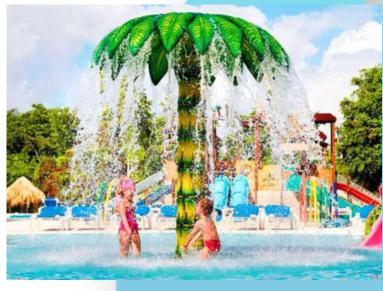

## fountains & sprays

Custom spray features that engage kids in unique play narratives. Invite kids to be part of the story where sight, sound, and touch are integral to the play space.

- recommended for 0"-24"(0-0.6m)waterdepth
- 72"-96"(1.8-2.4m)typicaldiameter of splash zone for group play
- custom themes, characters, and spray effects
- for shallow pools, spray parks, and river features
- floor mount and overhead features