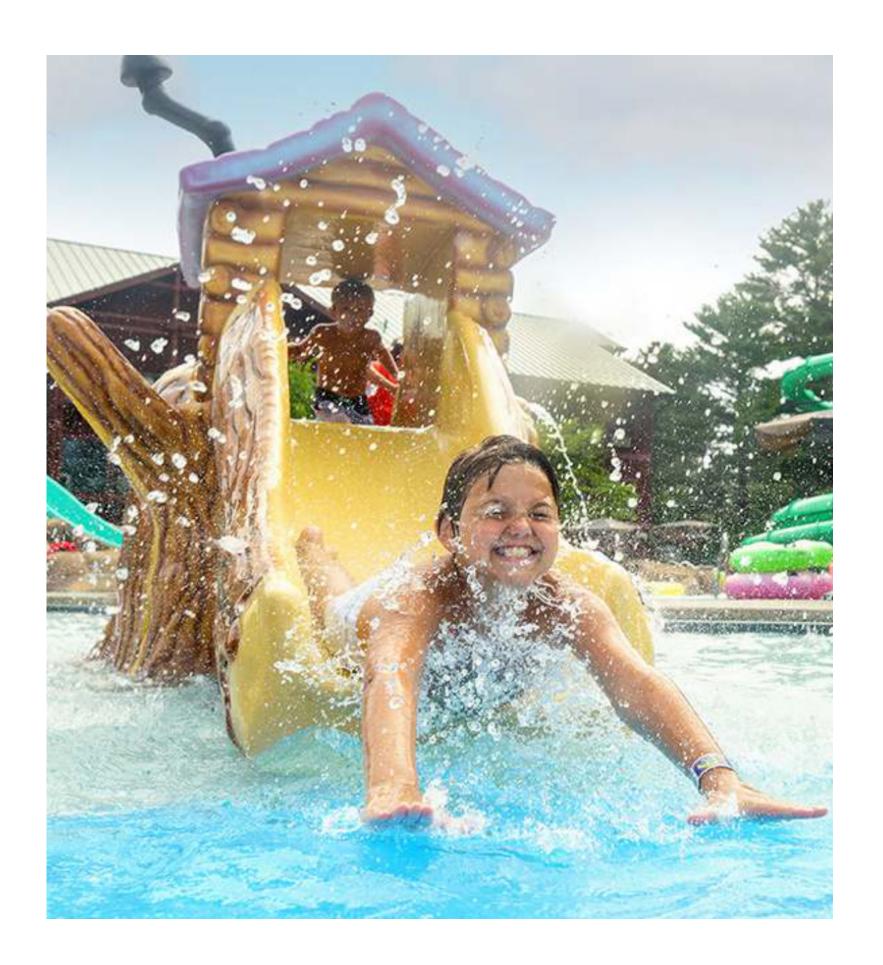

#### theme slides

Kids love to slide, especially when inventive, colourful characters join in the fun. And these features turn any space into an iconic play space.

- fiberglass or Soft Play construction
- recommended for 0"-12"(0-0.3m)waterdepth or poolside
- 74"-168"(1.8-4.3m)typicalfootprint length
- custom themes, characters, and spray effects
- anti-slip steps
- safety floor or pad recommended at slide run-out in shallow water