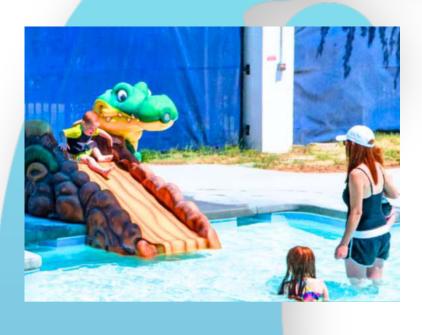

## climbers & mini squirts

Free play takes on a whole new dimension with climbing. Alone or with friends, these features are always challenging.

- fiberglass or Soft Play construction
- designed for 0"-6"(0-0.15m)waterdepth
- custom themes, characters, and spray effects
- available with and without sprayers
- safety floor or pad recommended around Climbers

#### theme slides

Kids love to slide, especially when inventive, colourful characters join in the fun. And these features turn any space into an iconic play space.

- fiberglass or Soft Play construction
- recommended for 0"-12"(0-0.3m)waterdepth or poolside
- 74"-168"(1.8-4.3m)typicalfootprint length
- custom themes, characters, and spray effects
- anti-slip steps
- safety floor or pad recommended at slide run-out in shallow water