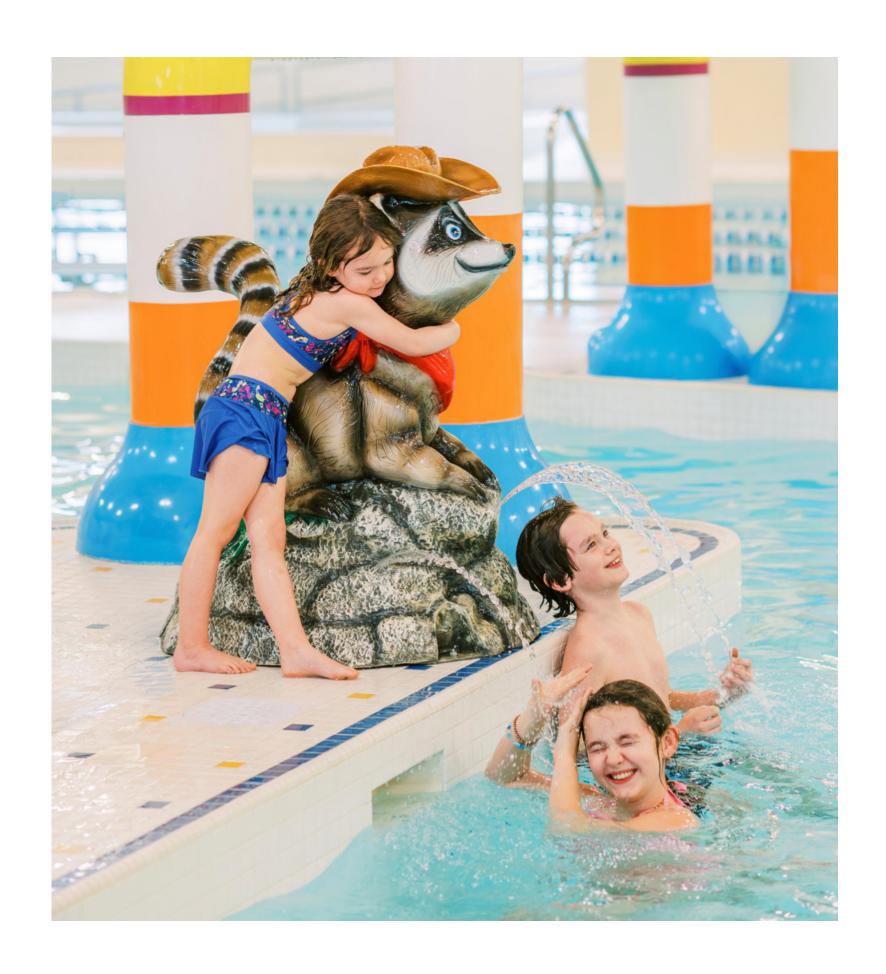

## theming & decor

Whether for the entrance, wayfinding, safety, branding, or sponsorship, we'llcreate the perfect theming elements to reinforce your unique brand identity.

- signage
- mascots and custom characters
- deck benches and storage
- waterslide theming
- custom environments