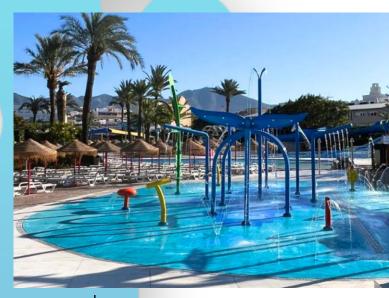

## fountains & sprays

Custom spray features that engage kids in unique play narratives. Invite kids to be part of the story where sight, sound, and touch are integral to the play space.

- recommended for 0"-24"(0-0.6m)waterdepth
- 72"-96"(1.8-2.4m)typicaldiameter of splash zone for group play
- custom themes, characters, and spray effects
- for shallow pools, spray parks, and river features
- floor mount and overhead features

## climbers & mini squirts

Free play takes on a whole new dimension with climbing. Alone or with friends, these features are always challenging.

- fiberglass or Soft Play construction
- designed for 0"-6"(0-0.15m)waterdepth
- custom themes, characters, and spray effects
- available with and without sprayers
- safety floor or pad recommended around Climbers