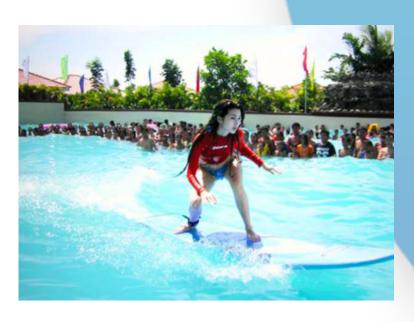

### wave pools & surf rides

A full range of wave machines that will thrill riders and spectators.

- Action Rivers-Typhoon, Torrent, Barrel Roll, Superswell
- Wave Pools Family Breakers, Boogie SST, Superswell, Splash Lagoon, Waves 360 Series
- Kiddie Wave Pools Wave Play
- Surf Pools Shorebreaker, Point Break, Point Break Jr, Point Break Olympic, Turtle Back
- Surf Rides Surf-Air, Stingray, Boardrider, Boardrider Barrel
- Survival Wave Pools
- Disaster & Flood Training Systems