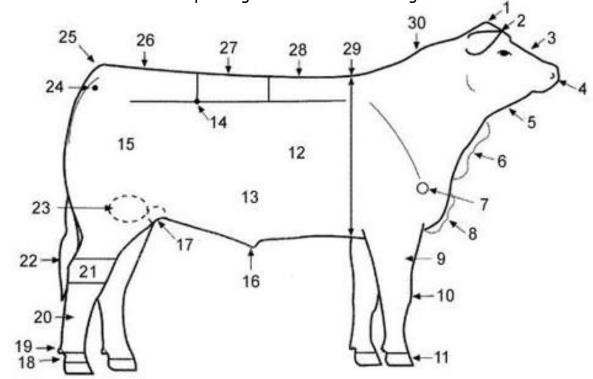

# Anatomy of a Steer

Compete the table below by matching the correct name and the body part with its corresponding number from the diagram.

| Belly        | Face                      |
|--------------|---------------------------|
| Ear          | Sheath (Steers and Bulls) |
| Pin          | Throat                    |
| Hoof         | Cannon Bone               |
| Crest        | Back                      |
| Rump         | Point of Shoulder         |
| Rear Flank   | Poll                      |
| Dewlap       | Hock                      |
| Knee         | Loin                      |
| Stifle Joint | Dew Claw                  |
| Heart Girth  | Quarter                   |
| Muzzle       | Hook                      |
| Rib          | Brisket                   |
| Forearm      | Switch                    |
| Tail Head    | Pastern                   |