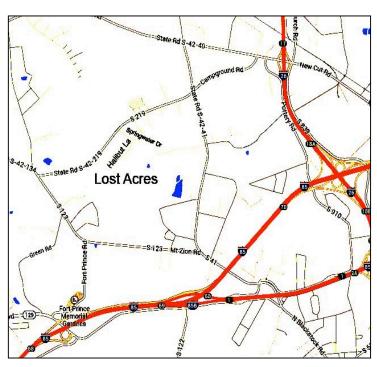

**Navigation:** 127 Halibut Lane, Spartanburg, SC 29303 Latitude: 34.978798, Longitude: -82.044253

#### **Directions from I-26**

| Take Exit 17 (New Cut Road)                            |          |
|--------------------------------------------------------|----------|
| Go West on New Cut Road                                | (0.2 mi) |
| Turn Left onto Campground Rd (across from Burger King) | (1.4 mi) |
| Turn Left onto Springwater Drive                       | (0.2 mi) |
| Turn Right onto Halibut Lane                           | (0.2 mi) |
| Lost Acres is entered from the Halibut Lane cul-de-sac |          |

### Directions from I-85 (going North)

| (5 5 )                                                 |          |
|--------------------------------------------------------|----------|
| Take Exit 68 (SC 129)                                  |          |
| Go North on Fort Prince Blvd                           | (0.2 mi) |
| Turn Right onto Fort Prince Road                       | (0.8 mi) |
| Turn Left onto Mt Zion Road (SR 123)                   | (0.7 mi) |
| Turn Right onto Campground Road                        | (0.8 mi) |
| Turn Right onto Springwater Drive                      | (0.2 mi) |
| Turn Right onto Halibut Lane                           | (0.2 mi) |
| Lost Acres is entered from the Halibut Lane cul-de-sac | •        |

#### Park buses in the Halibut Lane cul-de-sac