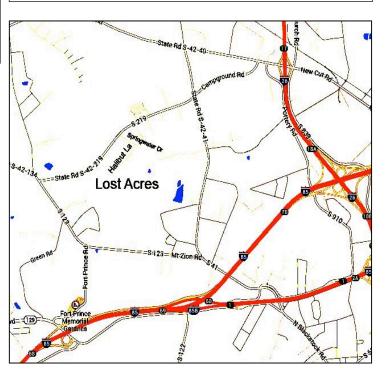

### **Directions from I-26**

| Take Exit 17 (New Cut Road)                            |          |
|--------------------------------------------------------|----------|
| Go West on New Cut Road                                | (0.2 mi) |
| Turn Left onto Campground Rd (across from Burger King) | (1.4 mi) |
| Turn Left onto Springwater Drive                       | (0.2 mi) |
| Turn Right onto Halibut Lane                           | (0.2 mi) |
| Lost Acres is entered from the Halibut Lane cul-de-sac | , ,      |

#### Directions from I-85 (going North)

| Take Exit 68 (SC 129)                                  |          |
|--------------------------------------------------------|----------|
| Go North on Fort Prince Blvd                           | (0.2 mi) |
| Turn Right onto Fort Prince Road                       | (0.8 mi) |
| Turn Left onto Mt Zion Road (SR 123)                   | (0.7 mi) |
| Turn Right onto Campground Road                        | (0.8 mi) |
| Turn Right onto Springwater Drive                      | (0.2 mi) |
| Turn Right onto Halibut Lane                           | (0.2 mi) |
| Lost Acres is entered from the Halibut Lane cul-de-sac | ,        |

#### Park buses in the Halibut Lane cul-de-sac