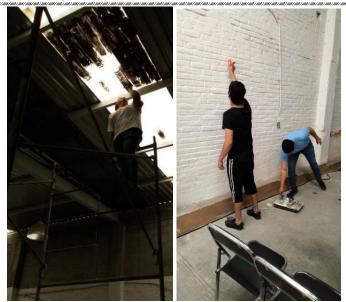

Both before and after the successful meeting with Isabel Contreras; there were a lot of improvements made to the Oasis of Love building. If you watched the live feed, the Praise and Worship was vibrant and beautiful by any standards. Additional improvements have been made possible by a member that has pledged to continue the work began before the meeting.

A few before and after pictures to demonstrate the hard work by volunteers and those that were paid to do some needed specialized work.

But beyond the beautification of the place of Worship, spiritual warfare has been going on. Whole families have been delivered from worshipping the "Holy Death" and the shrines have been torn down and thrown out.