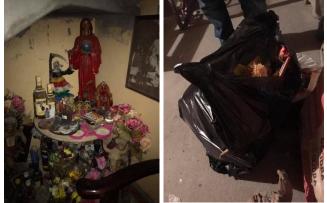

A few before and after pictures to demonstrate the hard work by volunteers and those that were paid to do some needed specialized work.

But beyond the beautification of the place of Worship, spiritual warfare has been going on. Whole families have been delivered from worshipping the "Holy Death" and the shrines have been torn down and thrown out.