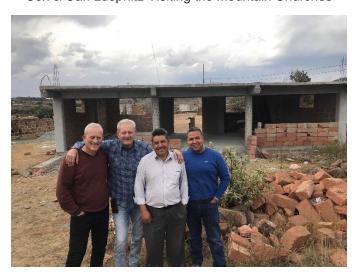

Not too much further into the month we had Pastor Jerry Cox from New Covenant Living Church come and minister at our church, Oasis of Love. Along with Pastor Jerry, we had a close brother and missionary friend, Carl Luepnitz came as well. Along with these great men of God, we went to the state of Querétaro where we work with pastor Fillip and the Otomis; an indigenous group of the region. Martha and I also ministered the at 4-year anniversary of one of the works a couple of days later.

## FIRST QUARTER EVENTS

Picking up Gift Boxes for the Children

Pastor Jerry

Cox & Carl Luepnitz Visiting the Mountain Churches

Ministry to the Otomis

Traveling to the Women's Conference