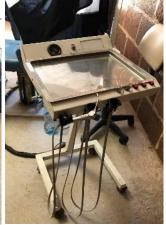

We pray for Gods blessings to each of you for a wonderful Christmas season for you and your families.

Love in Christ,

Sammy and Martha Langston

We will be traveling to the Otomis where we plan to take 28 of our youth and a dentist! The new equipment is already there.