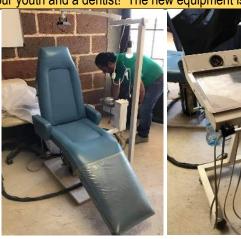

We pray for Gods blessings to each of you for a wonderful Christmas season for you and your families.

Love in Christ,

Sammy and Martha Langston

We will be traveling to the Otomis where we plan to take 28 of our youth and a dentist! The new equipment is already there.