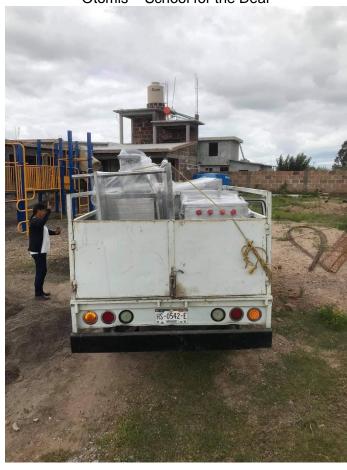

ach. We need your prayers and support as we reach out to the Otomis and Mountain Churches, their communities and precious children, and demonstrate the love of God during the Christmas season.

We pray for Gods blessings to each of you for a wonderful Christmas season for you and your families.

Love in Christ,

Sammy and Martha Langston

We will be traveling to the Otomis where we plan to take 28 of our youth and a dentist! The new equipment is already there.





We will also be installing windows for the kitchen at the school for the hearing impaired while there also.



SEE BACK FOR ADDITIONAL PICTURES



2020 YEAR END GIVING STATEMENTS WILL BE MAILED OUT IN JANUARY ALONG WITH PICTURES OF THE CHRISTMAS OUTREACHES.

## **PROGRESS & DELIVERY OF EQUIPMENT**

Otomis - School for the Deaf