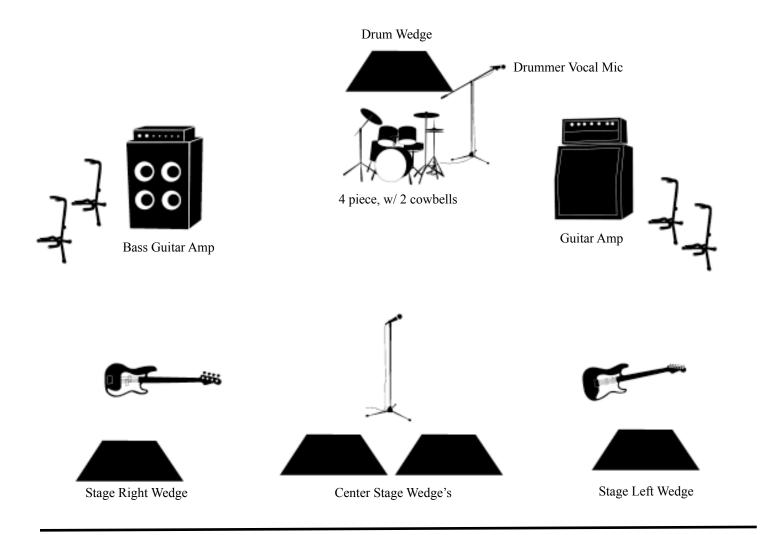

# RENEGADES OF RAGE Stage Plot

## Audience

#### PLEASE MIC

- \*Guitar Amp
- \*Bass Amp and can go direct.
- \*Kick Drum, Snare, Rack One Tom, Floor Tom, High Hats, Cowbells, Plus 2 Overhead mics. \*\*Note Drummer vocal mic\*\*