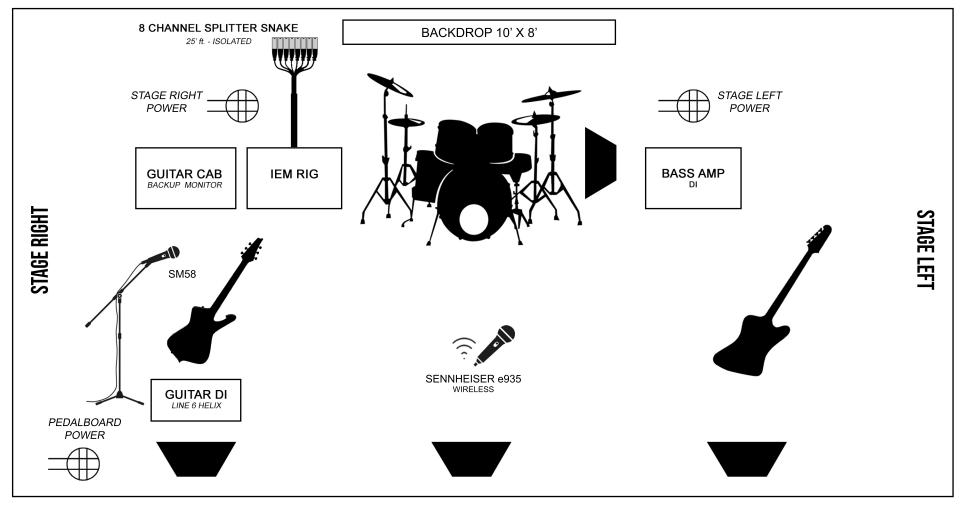

# **STAGE PLOT**

#### INPUT LIST

FROM SPLITTER SNAKE

- 1. VOX 1 (CENTER)
- 2. VOX 2 (STAGE RIGHT)
- 3. GUITAR (STAGE RIGHT)
- 4. BASS

## **DRUM INPUTS**

MICS PROVIDED BY HOUSE

KICK

SNARE

HATS

TOM 1 (RACK)

TOM 2 (FLOOR)

TOM 3 (FLOOR)

OH 1

OH 2

## **MONITORS**

BAND USING IEM - SELF CONTAINED (EXCEPT DRUMS)
DRUMMER NEEDS IEM DRUM MIX FEED FROM HOUSE
WEDGES FOR BACKUP OR STAGE VOLUME FOR AUDIENCE

# **NOTES**

VOCAL MICS PROVIDED BY ARTIST BOOM STAND NEEDED FOR STAGE RIGHT VOX